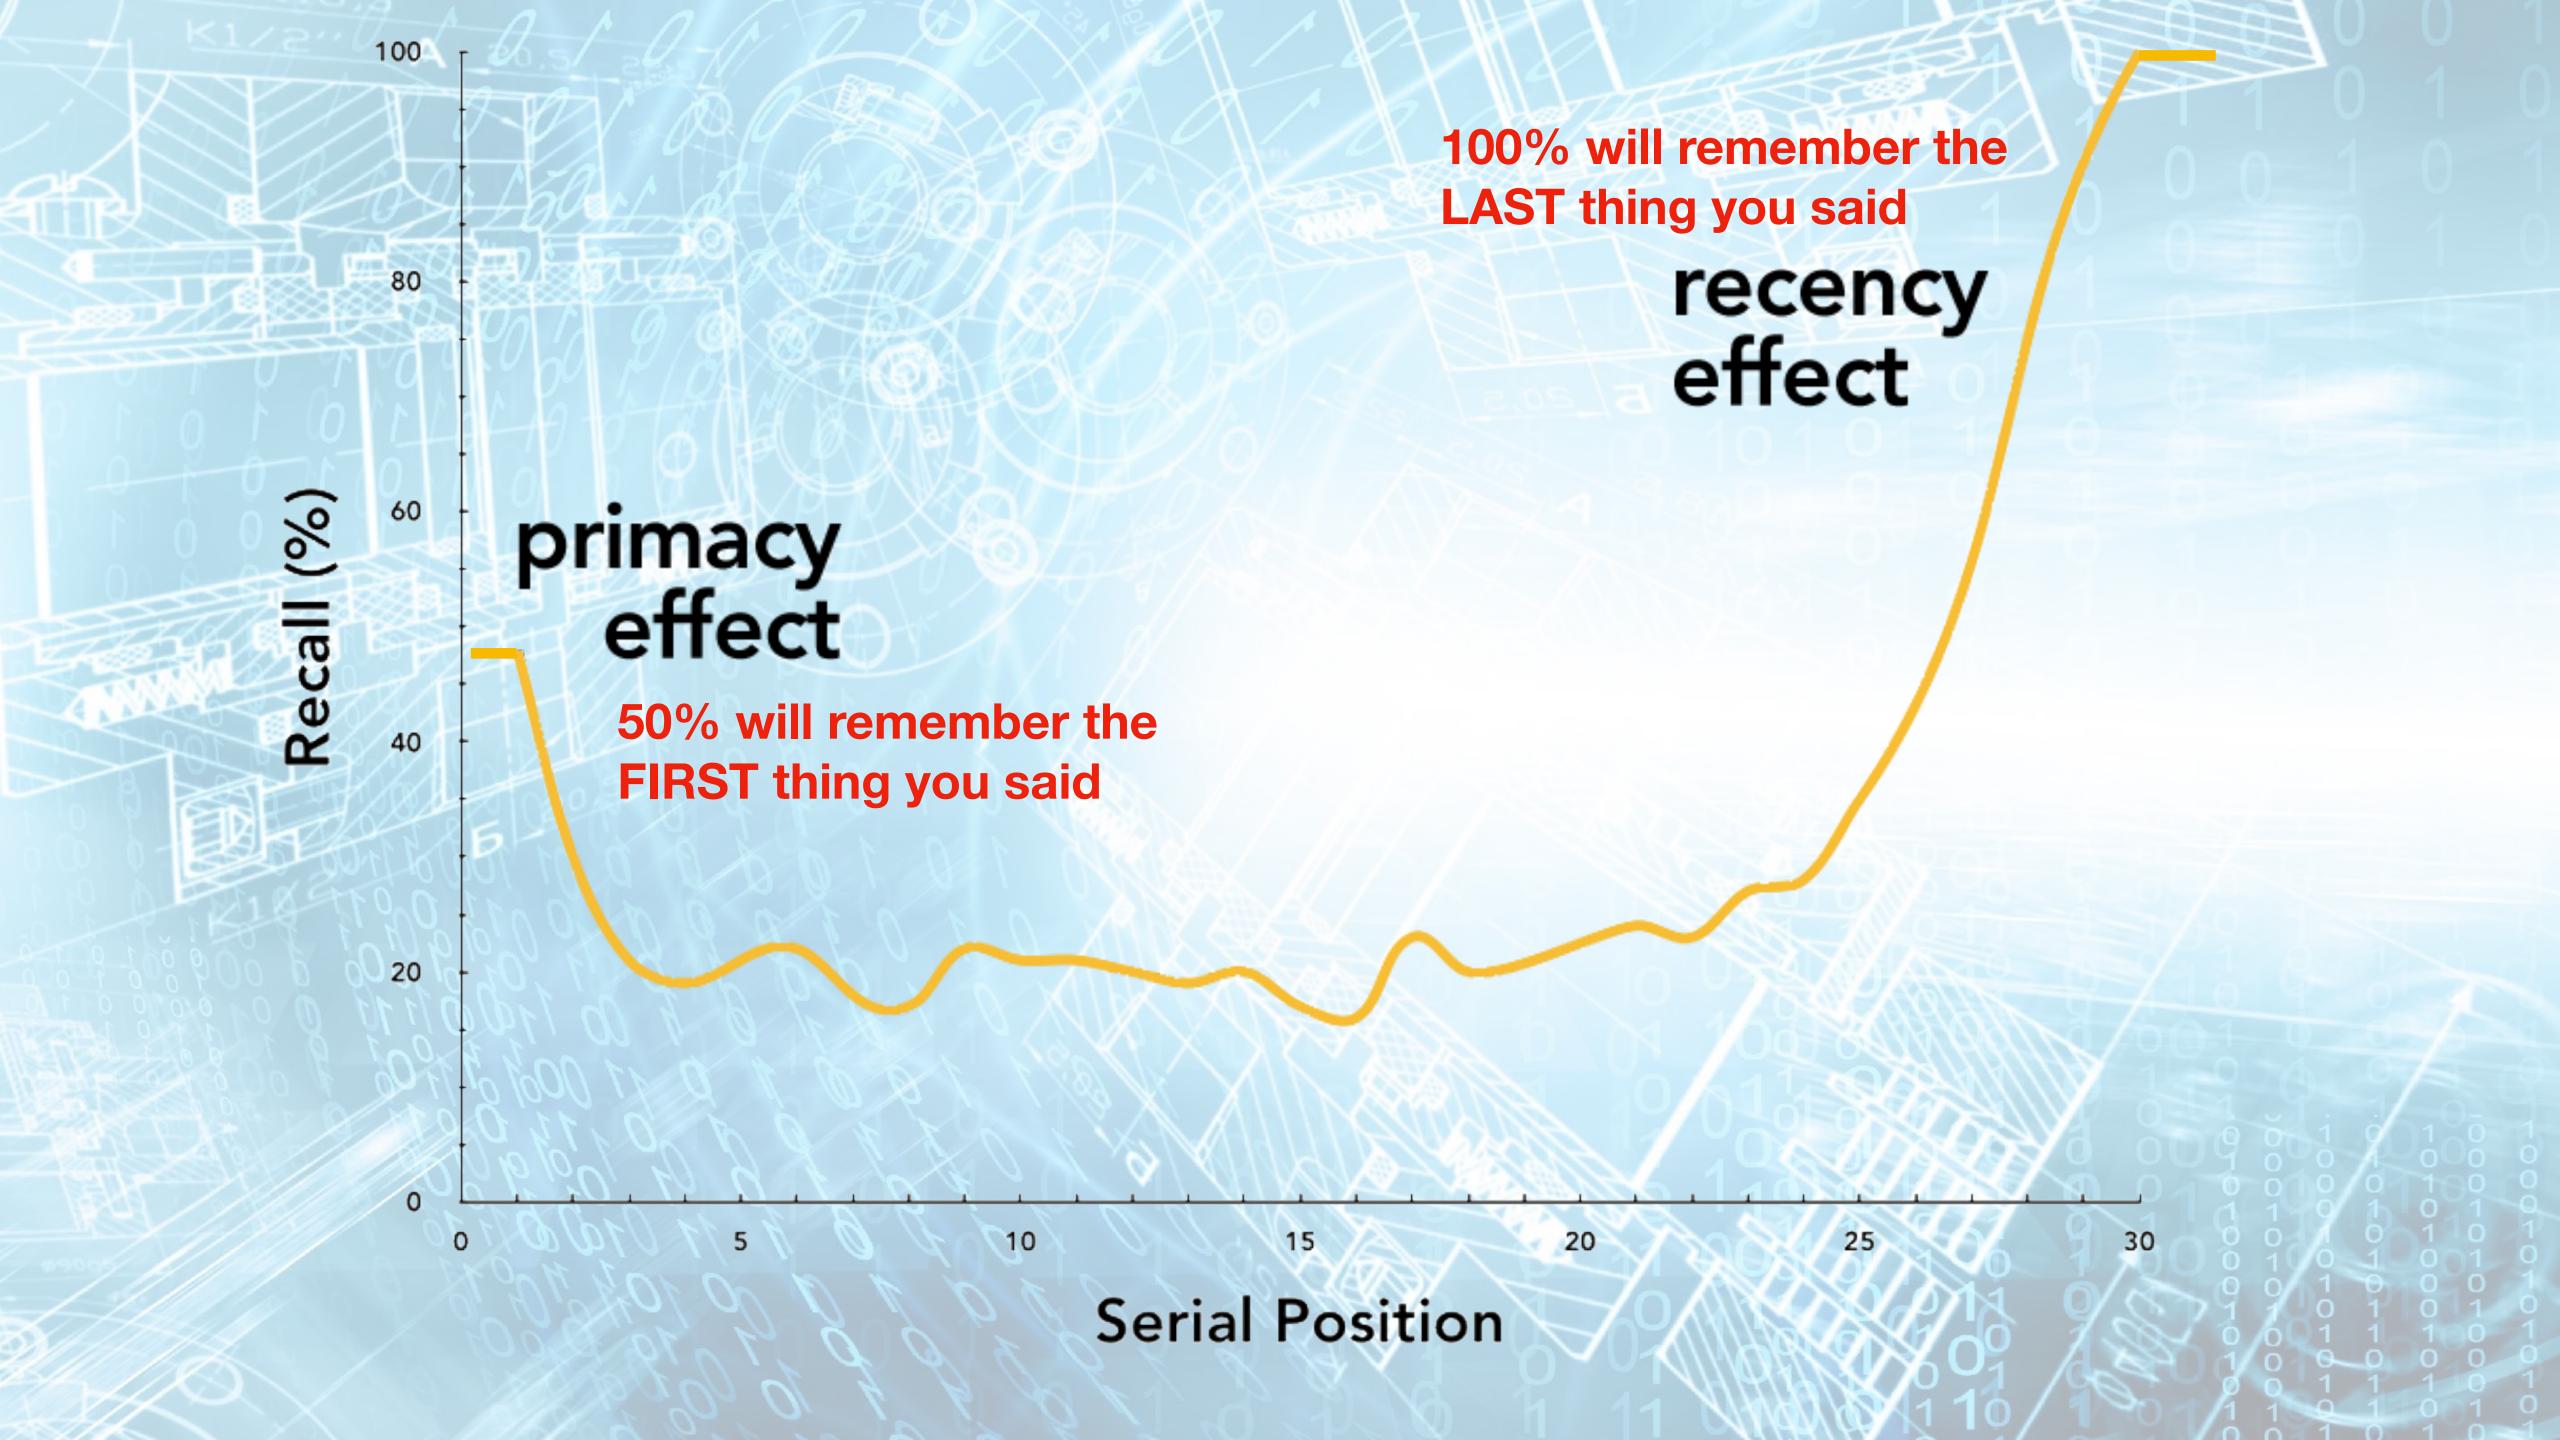

## Lastimpressions Matter Most. EMANOMENT

RossShafer.com VTR

Which is why we must be careful re: Customer/ Client Evaluations

| Name                                                          |                |                                                                 |                 |                        |                    | If you reported any problems, somewhat same which how satisfied are you with          |
|---------------------------------------------------------------|----------------|-----------------------------------------------------------------|-----------------|------------------------|--------------------|---------------------------------------------------------------------------------------|
| Street                                                        |                | If you reported any problems,  Negotiant satisfied are you with |                 |                        |                    |                                                                                       |
| City                                                          |                |                                                                 |                 |                        |                    | SATE SATE WILK                                                                        |
| State Province                                                |                | If you reported any problems,                                   |                 |                        |                    |                                                                                       |
| Country Zip _                                                 |                |                                                                 | -11             | -                      |                    | now satisfied are you will                                                            |
| Telephone #                                                   |                |                                                                 |                 |                        |                    | the resolution                                                                        |
| Email                                                         |                |                                                                 |                 |                        |                    | Comments:                                                                             |
| Dates of Stay: From                                           | Го             |                                                                 |                 | -                      | _                  | Comments:                                                                             |
| Room No.:                                                     |                | _                                                               |                 | £                      |                    |                                                                                       |
|                                                               |                | SOMEWHAT SALISPIEU                                              |                 | (SOMEWHAT DISSATISFIED | £                  |                                                                                       |
|                                                               | (VERY SATISTED | l'SAIL                                                          |                 | r DES                  | (VERY DISSATISFIED |                                                                                       |
| Please rate your satisfaction                                 | SATIF          | WHA                                                             | SAI.            | WHV                    | SSICI              |                                                                                       |
| with each of the following:                                   | ÆRY            | SOME                                                            | NECTRAL.        | OME                    | YERY               |                                                                                       |
| Overall satisfaction with this                                | 13.6           | Ý<br>H                                                          |                 |                        | Ť                  |                                                                                       |
| experience                                                    | 1.1            | 101                                                             | 3 1             | - 1                    | -1                 |                                                                                       |
| Receiving a warm and sincere greeting upon arrival            |                | Ц                                                               | Ц               | Ш                      |                    |                                                                                       |
| Staff greeting you by name                                    |                |                                                                 |                 |                        |                    |                                                                                       |
| Staff remembering you as a                                    | 2000           | <u> </u>                                                        |                 |                        |                    |                                                                                       |
| regular guest                                                 |                |                                                                 |                 | 1                      | 11                 |                                                                                       |
| Timeliness of check-in                                        |                |                                                                 |                 | _                      | _                  | *                                                                                     |
| Receiving the room you expected                               | Ш              | Ш                                                               |                 | L                      | _                  |                                                                                       |
| Ability of the staff to anticipate your needs                 |                |                                                                 |                 | Е                      | С                  |                                                                                       |
| Cleanliness of the guest room                                 |                | Ш                                                               |                 |                        |                    |                                                                                       |
| Condition of the guest room                                   | 20000          | 2000                                                            | 20 2            | 10000                  | 2000               |                                                                                       |
| furnishings                                                   |                |                                                                 |                 |                        | L                  |                                                                                       |
| Cleanliness of the hotel                                      | 1 1000         |                                                                 |                 | L                      | _                  |                                                                                       |
| Condition of the hotel furnishings                            | _              | _                                                               |                 |                        |                    | Please suggest any service, product or amenic would like added, or please let us know |
| Quality of the food                                           | 1              | _                                                               | _               | U                      |                    | exceptional ladies and gentlemen have made you                                        |
| Receiving a fond farewell when you checked out                | _              |                                                                 |                 |                        | U                  | more memorable.                                                                       |
|                                                               | * N. FO        |                                                                 |                 | 200                    |                    |                                                                                       |
|                                                               |                | ELY                                                             |                 | SOMEWHAT UNLIKELY      |                    |                                                                                       |
|                                                               | LY             | TLIK                                                            |                 | NO L                   | TKEELS             |                                                                                       |
|                                                               | (VERY LIKELY   | SOMEWBAT LIKEL                                                  | RAL             | MIEWS                  | (VERY TOTALIKELY   |                                                                                       |
|                                                               | VERY           | SOME                                                            | <b>♦NEUTRAL</b> | SOME                   | VERY               | **************************************                                                |
| How likely are you to recommend this to friends or associates |                | _                                                               | ¥               | *                      | _                  |                                                                                       |