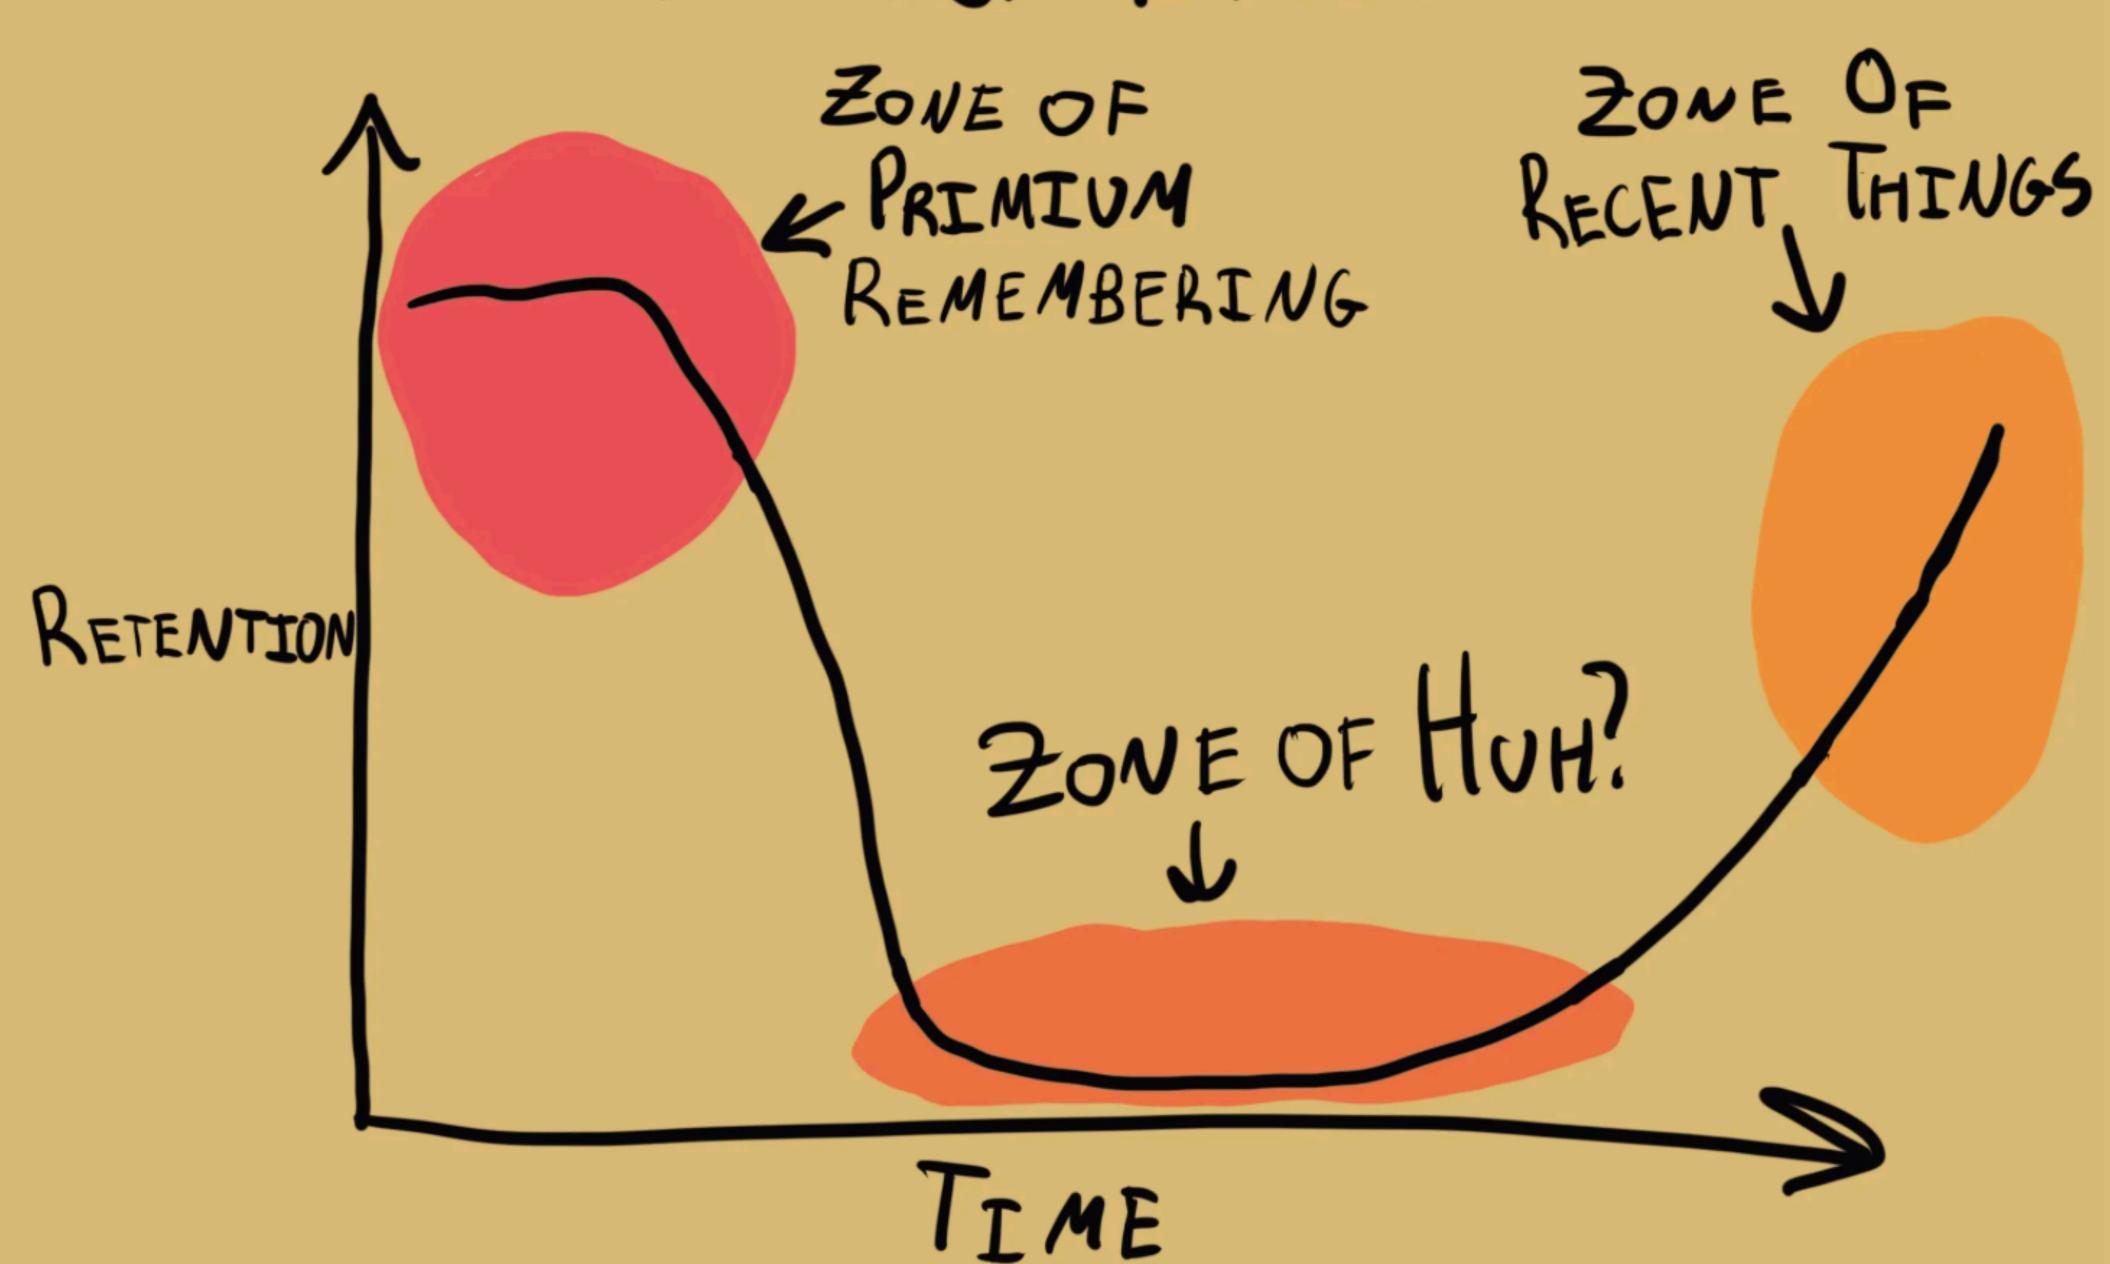

# Loyalty Happens Effical Ena

### PRIMACY EFFECT

### BE VERY CAREFUL re: Customer/ Client Evaluations

| Name                                           |                |                    |                 |                       |                    | ACTS.                                                                                        |
|------------------------------------------------|----------------|--------------------|-----------------|-----------------------|--------------------|----------------------------------------------------------------------------------------------|
| Street                                         |                |                    |                 |                       |                    | PIED SAIT                                                                                    |
| City                                           |                |                    |                 |                       |                    | If you reported any problems, somewhat satisfied are you with                                |
| State Province                                 |                |                    |                 |                       |                    | If you reported any problems, when satisfied are you with                                    |
| Country Zip _                                  |                | -                  | -115            |                       |                    | now satisfied are you with                                                                   |
| Telephone #                                    |                |                    |                 |                       |                    | the resolution                                                                               |
| Email                                          |                |                    |                 |                       |                    |                                                                                              |
| Dates of Stay: From                            | То             | -                  |                 |                       | _                  | Comments:                                                                                    |
| Room No.:                                      |                |                    |                 | Ē                     |                    |                                                                                              |
|                                                | 0040           | SOMEWHAT SATISFIED |                 | SOVEWHAT DISSATISFIED | £                  |                                                                                              |
|                                                | (VERY SATISHED | l'SAI              |                 | TDES                  | (VERY DISSATISPIBD |                                                                                              |
| Please rate your satisfaction                  | SATT           | WH.                | NEITTRAL.       | WHV                   | SSICO              |                                                                                              |
| with each of the following:                    | VERY           | SOM                | NELT            | SOM                   | VERY               |                                                                                              |
| Overall satisfaction with this experience      |                |                    | . 2             |                       | 7                  |                                                                                              |
| Perciving a warm and sincere                   |                |                    |                 |                       |                    |                                                                                              |
| greeting upon arrival                          |                | Ш                  |                 | Ш                     |                    |                                                                                              |
| Staff greeting you by name                     |                |                    |                 |                       |                    |                                                                                              |
| Staff remembering you as a egular guest        |                |                    | П               | Г                     | П                  |                                                                                              |
| Γimeliness of check-in                         |                |                    | П               | L                     | L                  |                                                                                              |
| Receiving the room you expected                |                |                    |                 |                       |                    |                                                                                              |
| Ability of the staff to anticipate             | _              |                    |                 | _                     | P                  |                                                                                              |
| your needs                                     |                | П                  |                 | F                     |                    |                                                                                              |
| Cleanliness of the guest room                  | -              |                    | _               |                       |                    |                                                                                              |
| Condition of the guest room furnishings        |                |                    |                 |                       |                    |                                                                                              |
| Cleanliness of the hotel                       |                |                    |                 |                       |                    |                                                                                              |
| Condition of the hotel furnishings             | -              | L                  | L               | L                     |                    | Please suggest any service, product or amenity                                               |
| Quality of the food                            | _              |                    |                 |                       |                    | would like added, or please let us know w<br>exceptional ladies and gentlemen have made your |
| Receiving a fond farewell when you checked out | · =            |                    | ⊏               |                       | Ц                  | more memorable.                                                                              |
|                                                |                | <b>ئ</b>           |                 | TILY                  |                    | 97                                                                                           |
|                                                | 20000          | KEL                |                 | NER                   | ATE                |                                                                                              |
|                                                | KILLY          | (SOMEWHAT LIKEL)   | پ               | (SOMEWHAT UNLIKELY    | (VERY INILIKELY    |                                                                                              |
|                                                | VERY LIKELY    | MEW                | <b>♦NEUTRAL</b> | MEN                   | RYII               |                                                                                              |
| How likely are you to recommend this           | \$ =           | \$30               | ₩.              | ₹ 50                  | Iv                 |                                                                                              |
| to friends or associates                       |                |                    |                 |                       |                    |                                                                                              |