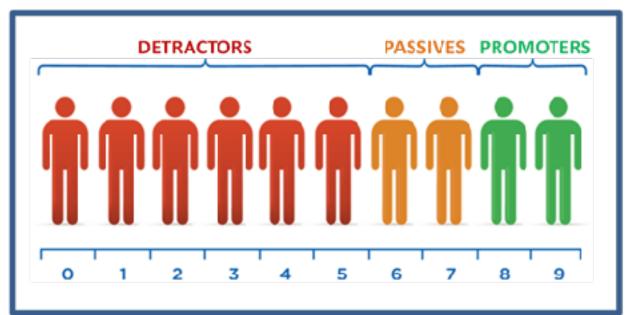

"...scores of (6 and below) give us a vivid snapshot of our failings. We learn far more from customer complaints than we do from their compliments."