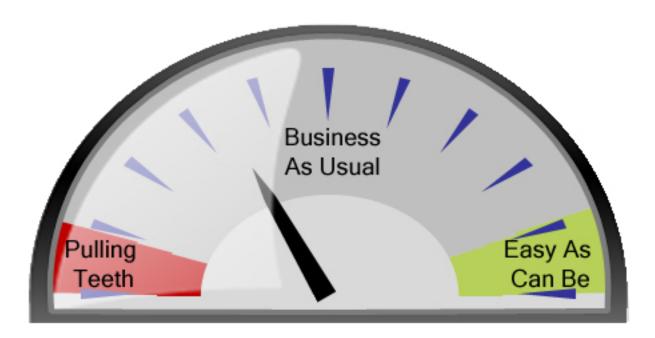

### CES (Customer Effort Scoring)

"Service organizations create loyal customers <u>primarily by reducing customer</u> <u>effort</u> – (i.e. helping them solve their problems quickly and easily) – <u>NOT</u> by delighting them in service interactions."

"...scores of (6 and below) give us a vivid snapshot of our failings. We learn far more from customer complaints than we do from their compliments."