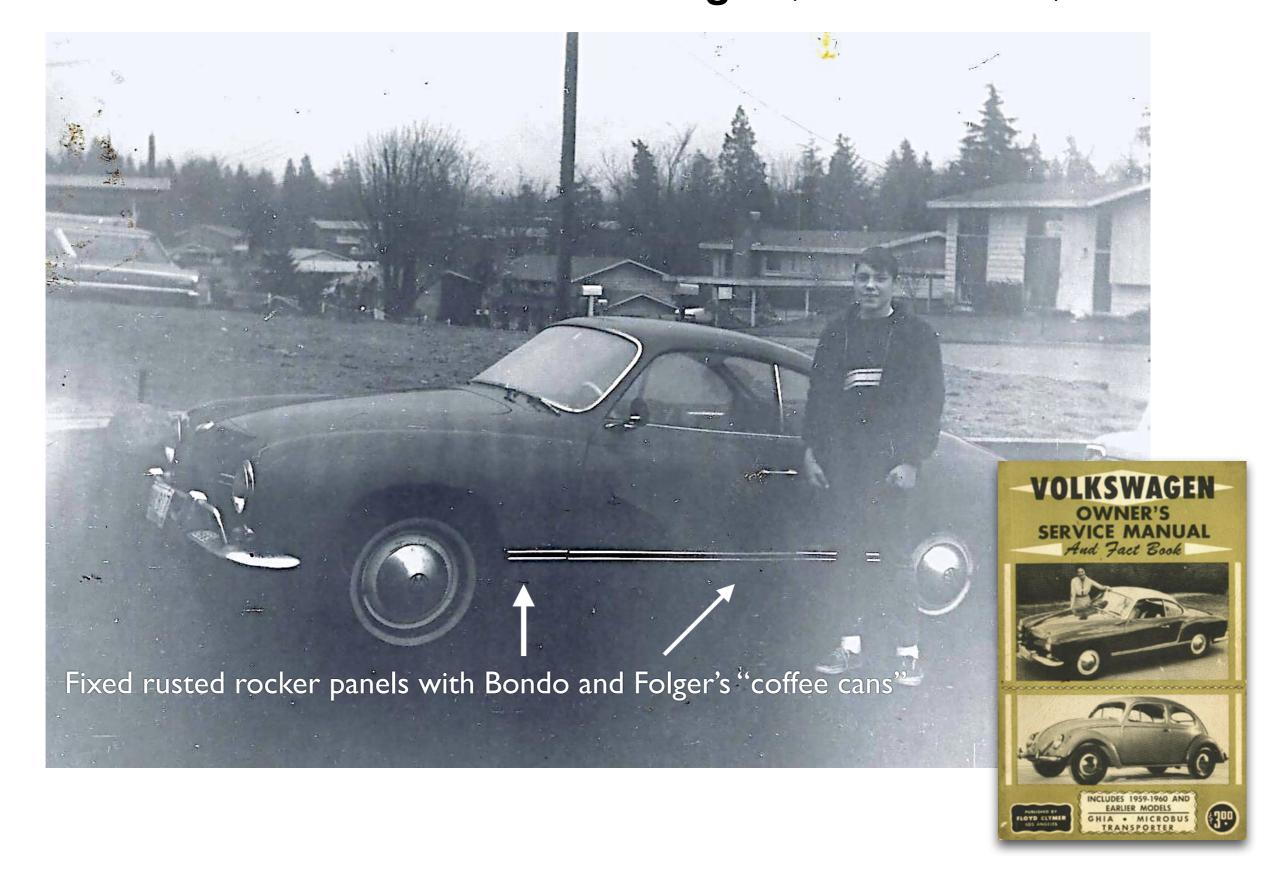

# ASPLUNDH

TREEEXPERTCO





































ROSS SHAFER







Chuck Shafer 1927-2001









#### 1961 Karmann Ghia

#### **Bought \$25.....Sold \$450**





#### Ferrari 308 GTS bought for \$9,800















# UNITED STATES BANKRUPTCY COURT Western District of Washington

Honorable Brian D. Lynch, Chief Judge | Mark L. Hatcher, Clerk of Court



















### Follow the Tracks of the Herd

## COOK-LIKE-A-STUD

\* 38 lip smackin' meals men can prepare in the garage ... using their own tools!

JEFF "THE FRUGAL GOURMET" SMITH

Ross Shafer



For insight, we always consult the wisdom of a man whose had 50 years of uninterrupted success...



Keith Richards - Rolling Stones













#### Laramar Apartment Homes - 55,000 units





"Welcome to AT&T.

My name is Jason.

How may I

provide you with

outstanding

customer care?"

# LESS TIME & INCONVENIENCE









to NOW you!







whatever • wherever



for outstanding customer se