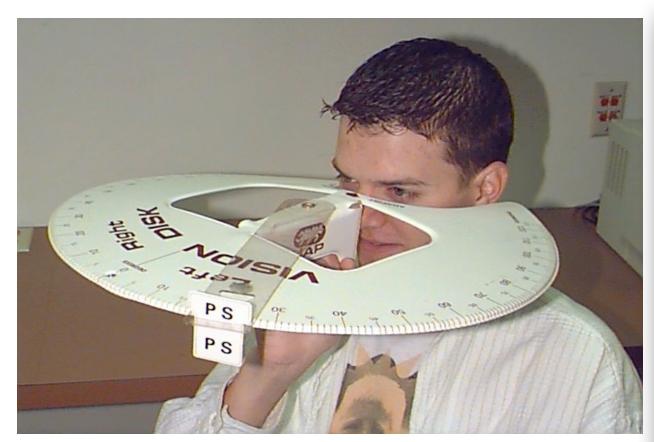

### Tunnel Vision is Real

"Panic, Stress, and Anxiety are the usual suspects for tunnel and blurred vision. This occurs primarily because of a reduction of blood to the brain."