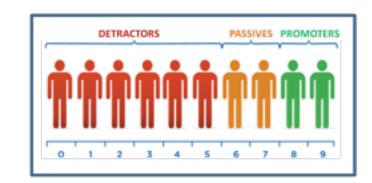

# NPS (Net Promoter Scores)

"While we want customer scores of (9) and (10)...scores of (6 and below) give us a vivid snapshot of our failings. We learn far more from customer complaints than we do from their compliments."