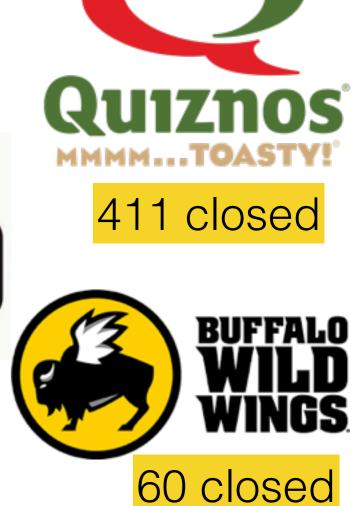

## It's not just Applebee's; other restaurants are closing shop too

By Jade Scipioni | Published August 11, 2017 | Food and Beverage | FOXBusiness

Ruby Tuesday 95 closed

http://www.foxbusiness.com/features/2017/08/11/its-not-just-applebees-other-restaurants-are-closing-shop-too.html