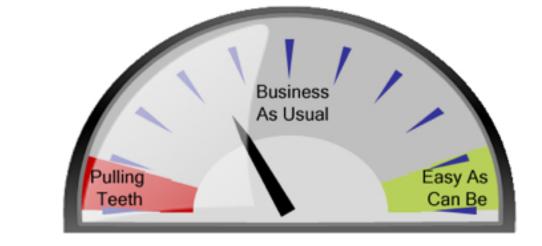

## **CES (Customer Effort Scoring)**

RossShafer.com Source: Fleishman-Hillard Research Group - New York

"Service organizations create loyal customers primarily by reducing customer effort; **NOT** by delighting them in service interactions."