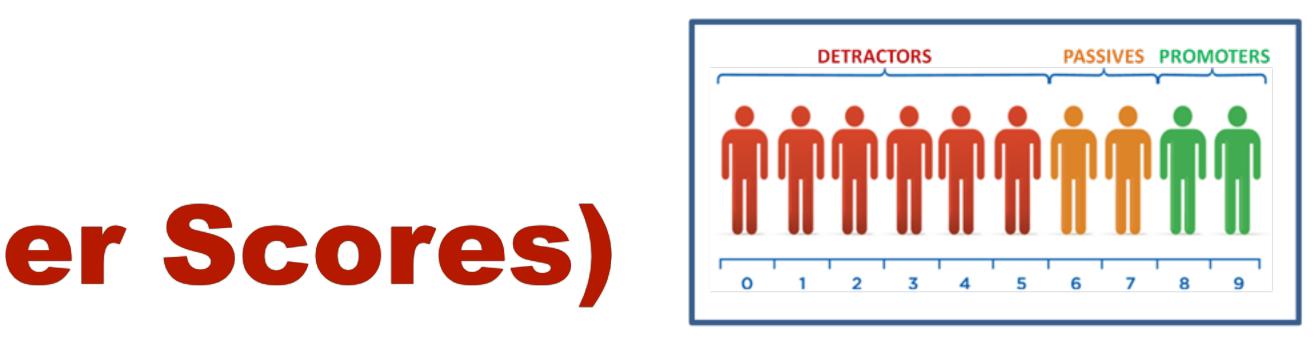

## **NPS (Net Promoter Scores)**

Source: Fred Reicheld - The Ultimate Question

RossShafer.com

"While we want customer scores of (9) and (10) ... scores of (6 and below) give us a vivid snapshot of our failings. We learn far more from customer complaints than we do from their compliments."