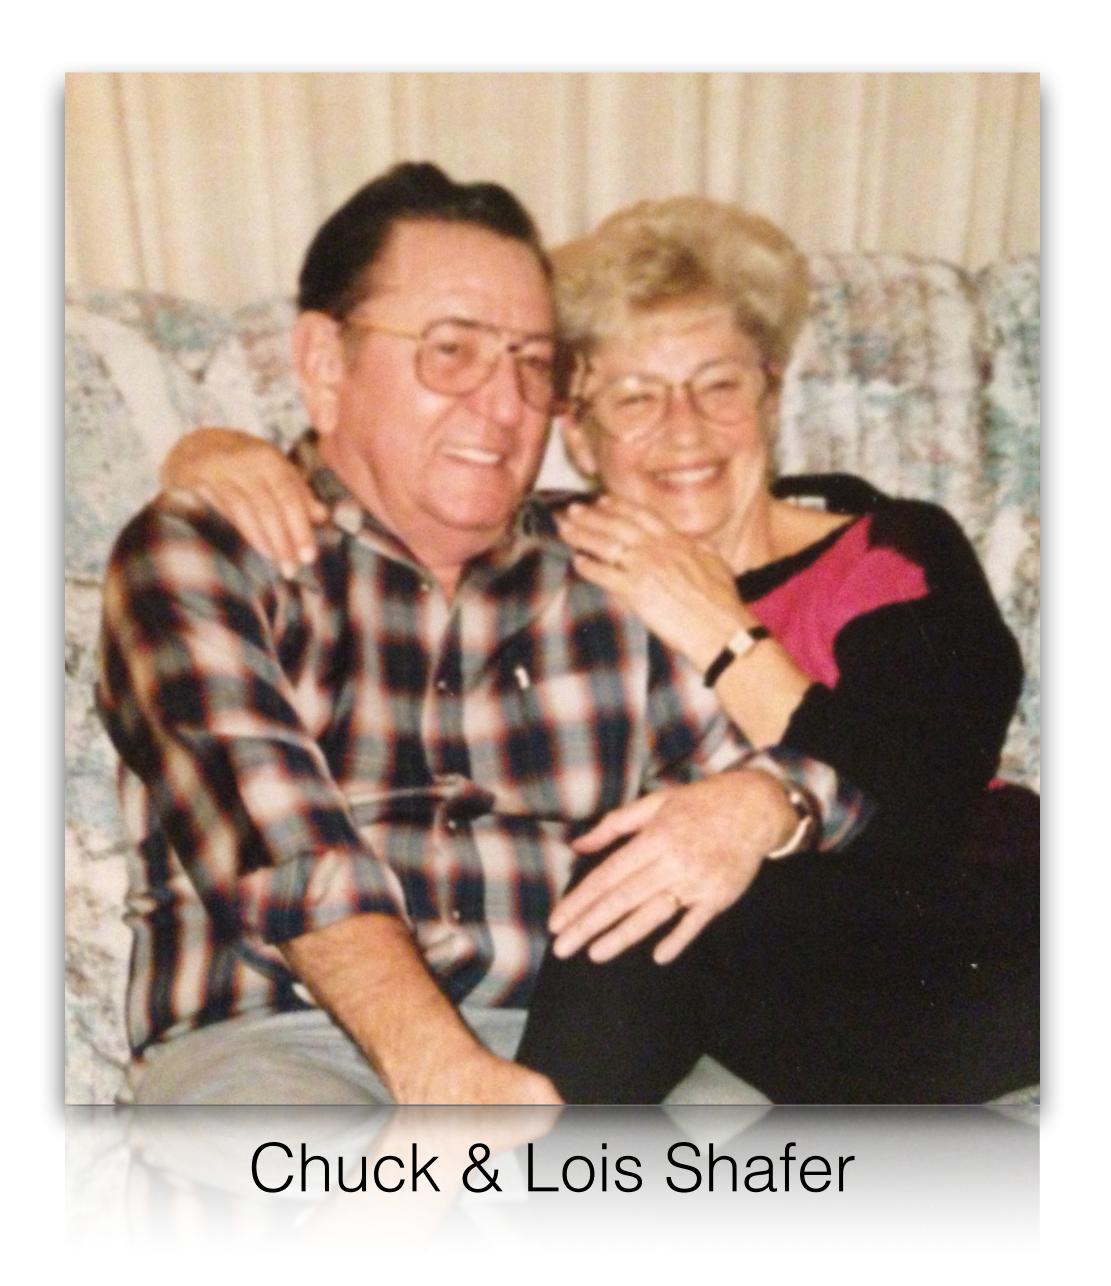

Share this home

Open Houses

**Property Details** 

In 1983, Chuck and Lois Shafer bought the single level, 3-bedroom 2-bath home at 455 W. Butler Ln. as their "retirement villa." It was near everything they loved. The 1,620 sq. ft home is within minutes of the Ashland Golf Club, the Shakespearian theaters, and the Ashland airport; where Chuck's Citabria aerobatic plane was only four minutes from home.

Lois was crazy about golf and gardening. Each year, their neighbors lined up for their share of the sweet corn and strawberries Lois pulled from the 1/4 acre irrigated garden.

Chuck not only loved his planes but he treasured his fishing boat and his Gold Wing motorcycle. So, in addition to their two car garage, he built a 1,000 square foot matching shop. Of course, the shop had room for three big recliners and full electrical so Chuck and his buddies could microwave *Hot Pocket Pizzas*.

These days, Chuck undoubtedly tells his hilarious 'fish-that-got-away stories' in Heaven; while Lois recently celebrated her 92nd birthday (with 74 friends) at a beautiful retirement community just two miles away.