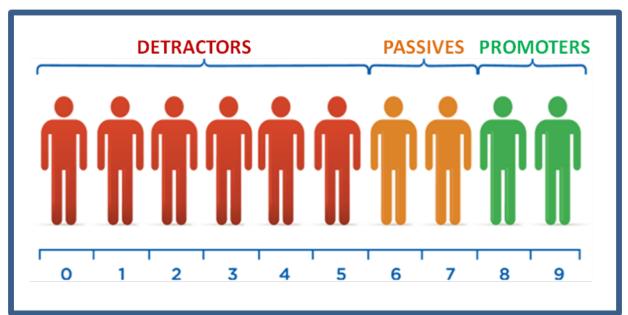

#### CES (Customer Effort Scoring)

"Service organizations create loyal customers primarily by reducing customer effort; <u>NOT</u> by delighting them in service interactions."

"...scores of (6 and below) give us a vivid snapshot of our failings. We learn far more from customer complaints than we do from their compliments."