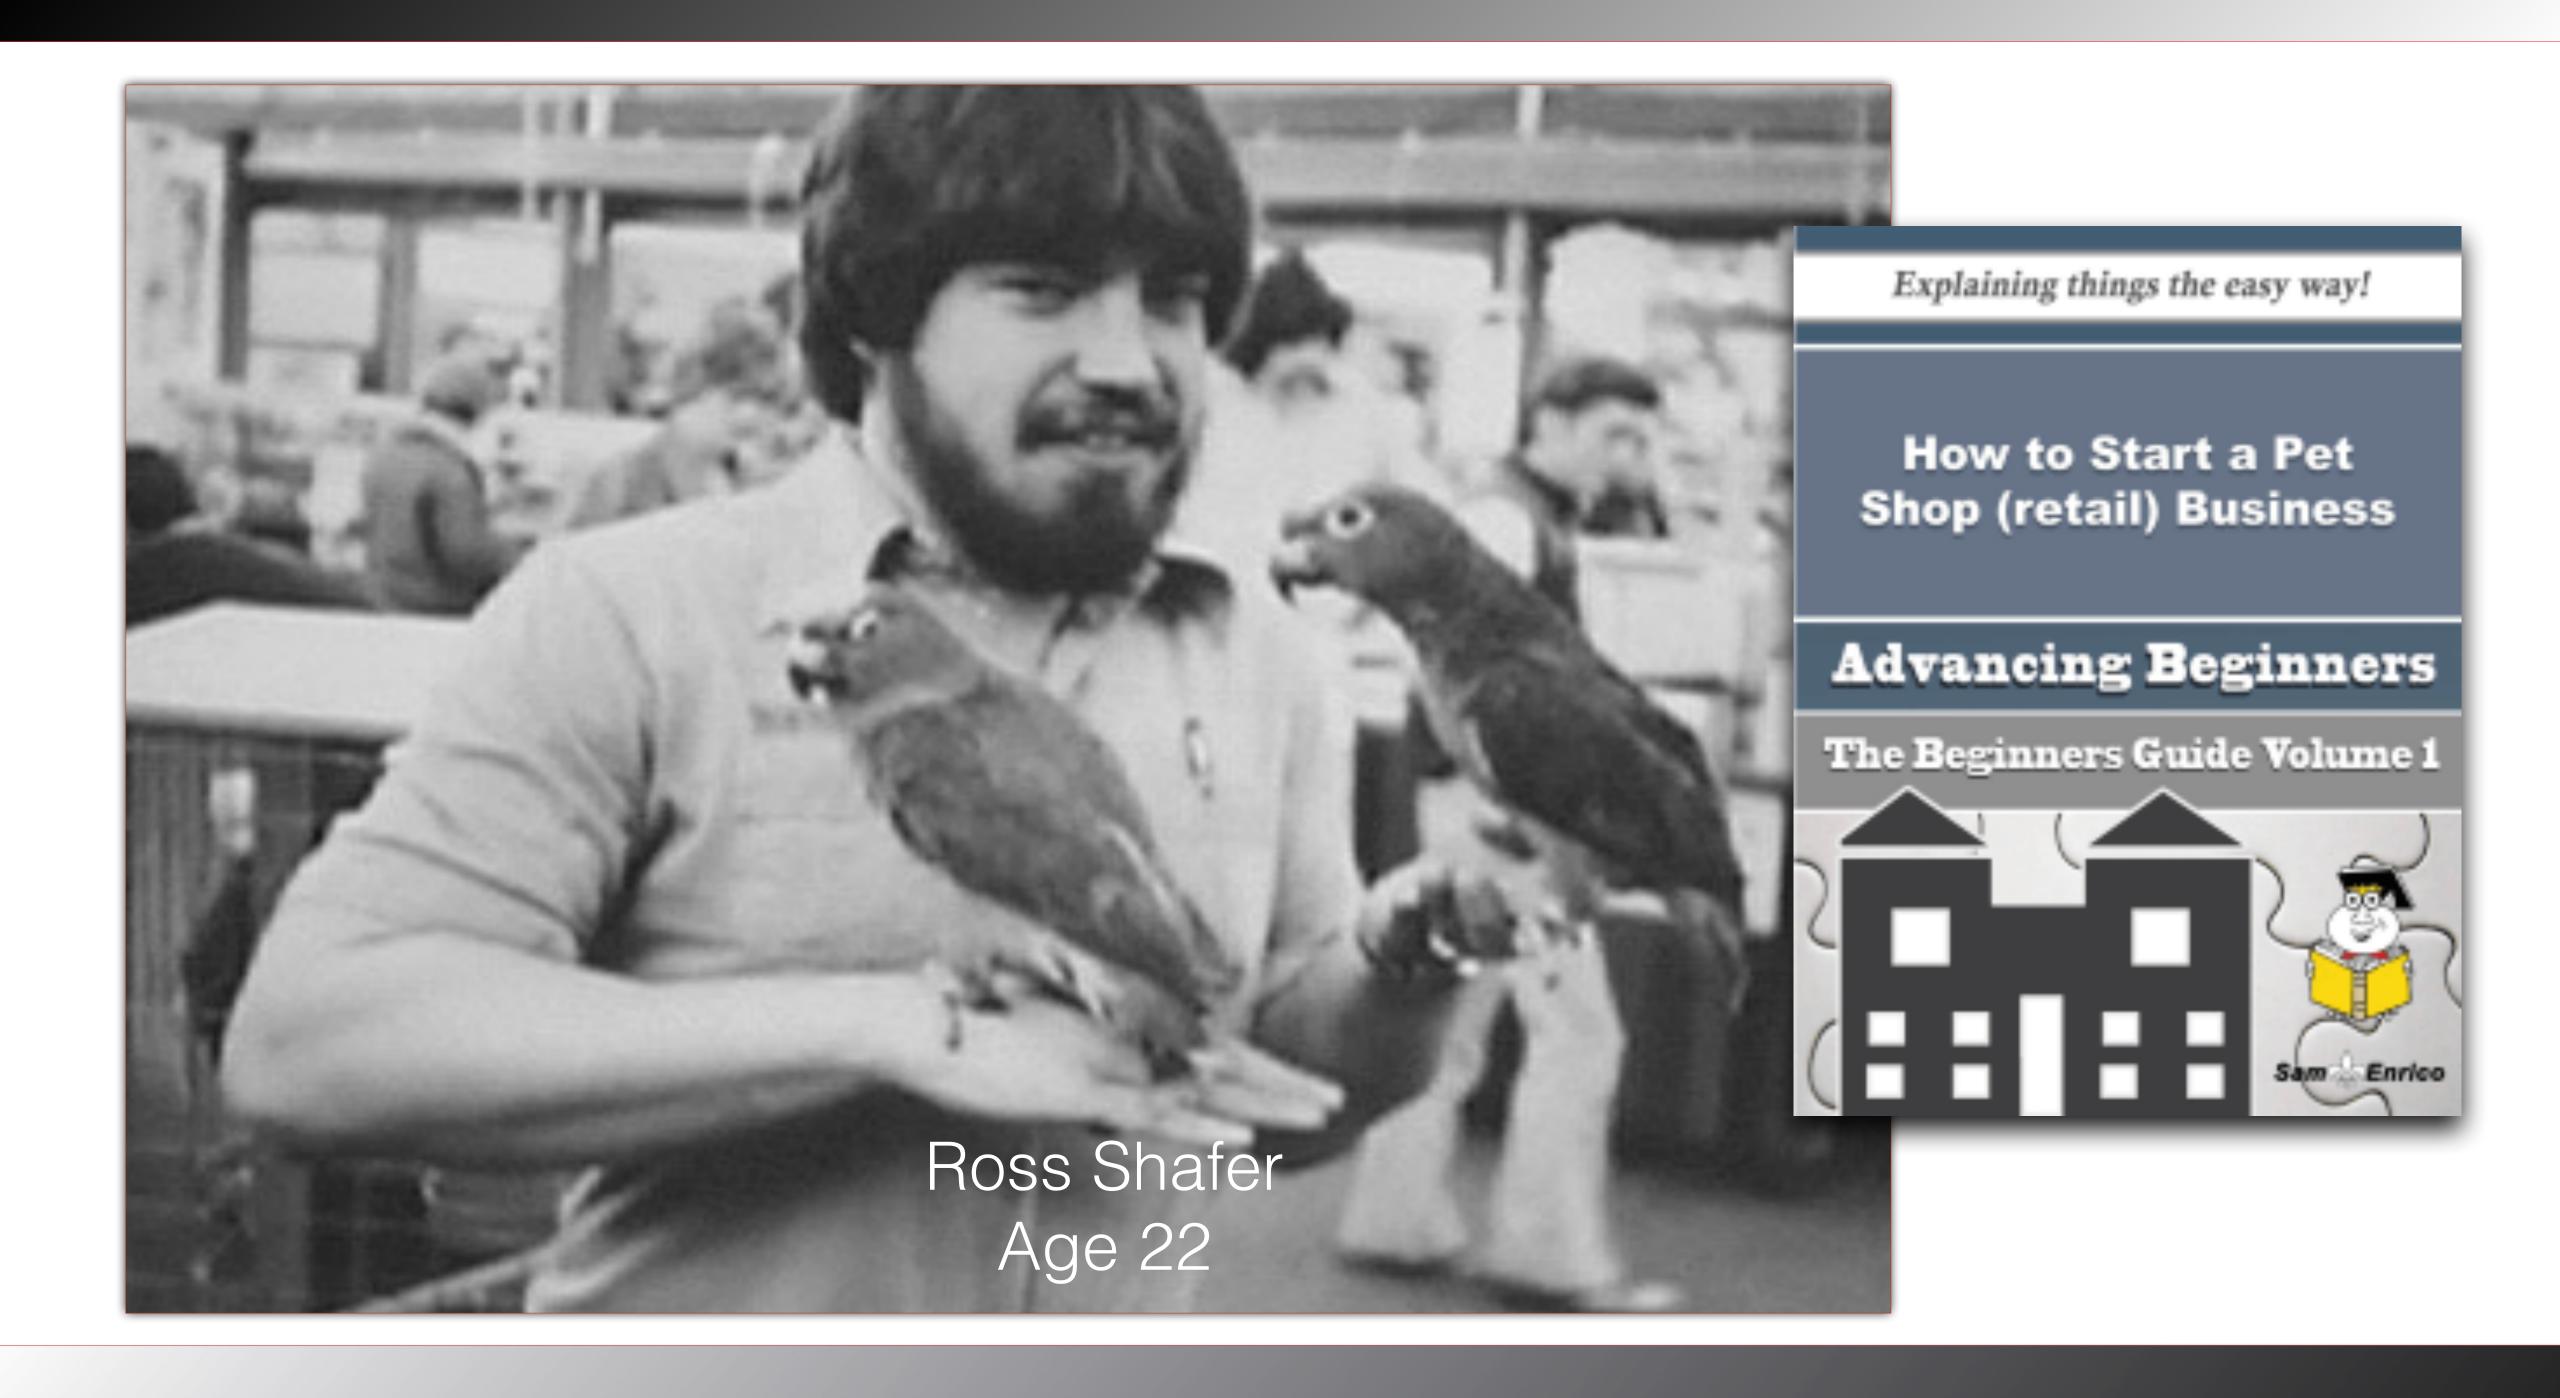

### COOK-LIKE-A-STUD

\* 38 lip smackin' meals men can prepare in the garage ... using their own tools!

JEFF "THE FRUGAL GOURMET" SMITH

Ross Shafer