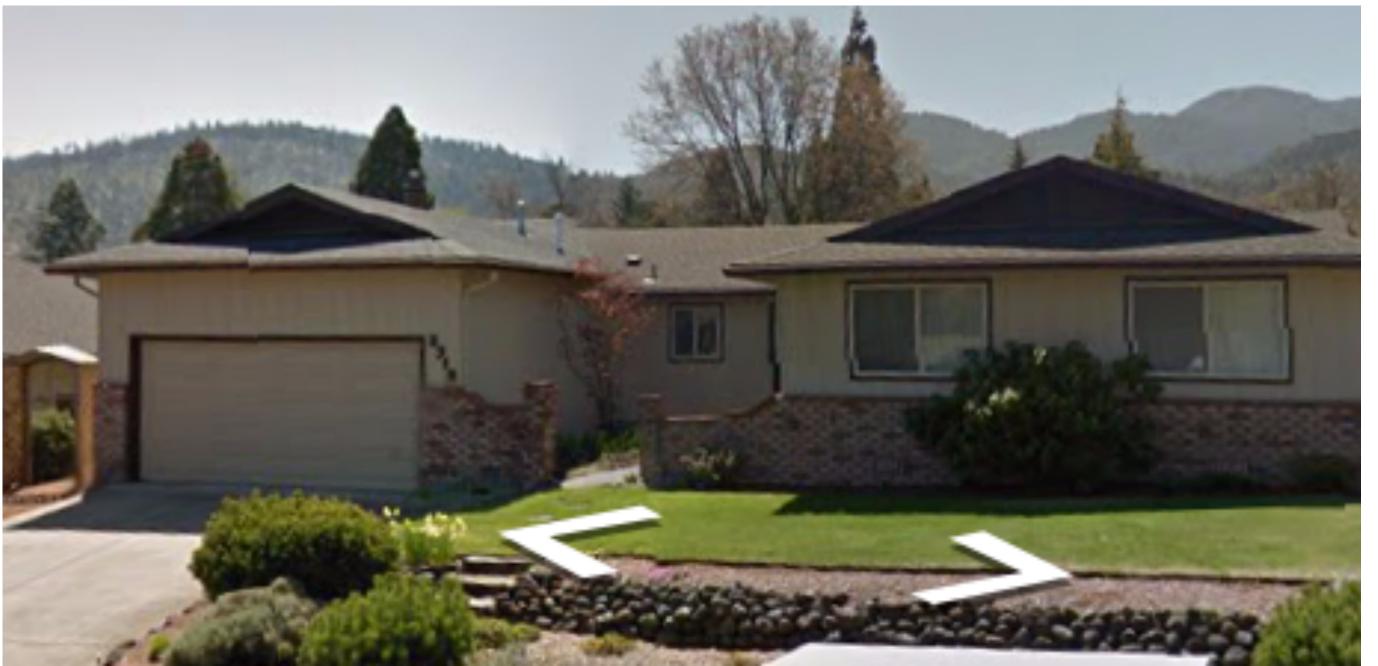

# DESCRIPTIONS OF THE PROPERTY OF THE PROPERTY

Sectuded Retreat

Peekaboo View

\$849,900 Est. Payment \$2,349/mo

455 W Butler Ln, Ashland, OR 97520

3 beds 2 baths 1,620 sq ft

Single Family Home Property Type Year Built 1982

Last Sold Price per sqft \$84,000 in1982

Days on Realtor.com

Garage

6 days 8 cars

realtip

Home includes a 1,000 sf RV shop Did you find this useful? 🗗 🔊

\$339

Ask a question

Share this home

Open Houses

**Property Details** 

In 1983, Chuck and Lois Shafer bought the single level, 3-bedroom 2-bath home at 455 W. Butler Ln. as their "retirement villa." It was near everything they loved. The 1,620 sq. ft home is within minutes of the Ashland Golf Club, the Shakespearian theaters, and the Ashland airport; where Chuck's Citabria aerobatic plane was only four minutes from home.

Lois was crazy about golf and gardening. Each year, their neighbors lined up for their share of the sweet corn and strawberries Lois pulled from the 1/4 acre irrigated garden.

Chuck not only loved his planes but he treasured his fishing boat and his Gold Wing motorcycle. So, in addition to their two car garage, he built a 1,000 square foot matching shop. Of course, the shop had room for three big recliners and full electrical so Chuck and his buddies could microwave *Hot Pocket Pizzas*.

These days, Chuck undoubtedly tells his hilarious 'fish-that-got-away stories' in Heaven; while Lois recently celebrated her 92nd birthday (with 74 friends) at a beautiful retirement community just two miles away.

Are you ready to create your own indelible-memory-life here, too?