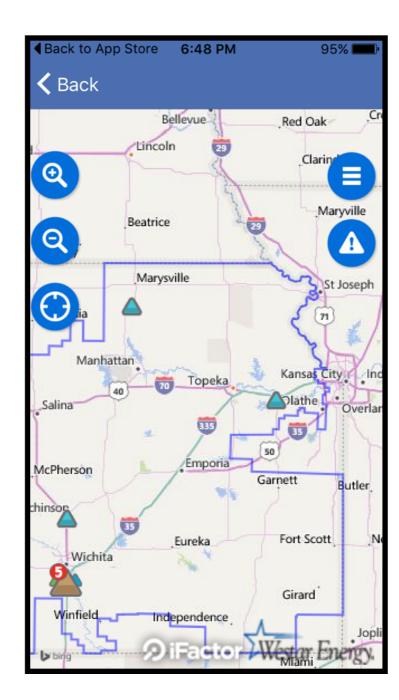

# Your Customers Already Expect This:

A Power<u>wall</u> is a an enormous battery that hangs outside of your home for power outages or even just smoothing out energy consumption.

One Power<u>pack</u> = 16 Powerwall 'stacked' batteries.

The energy stored inside can power a typical American home for three days.