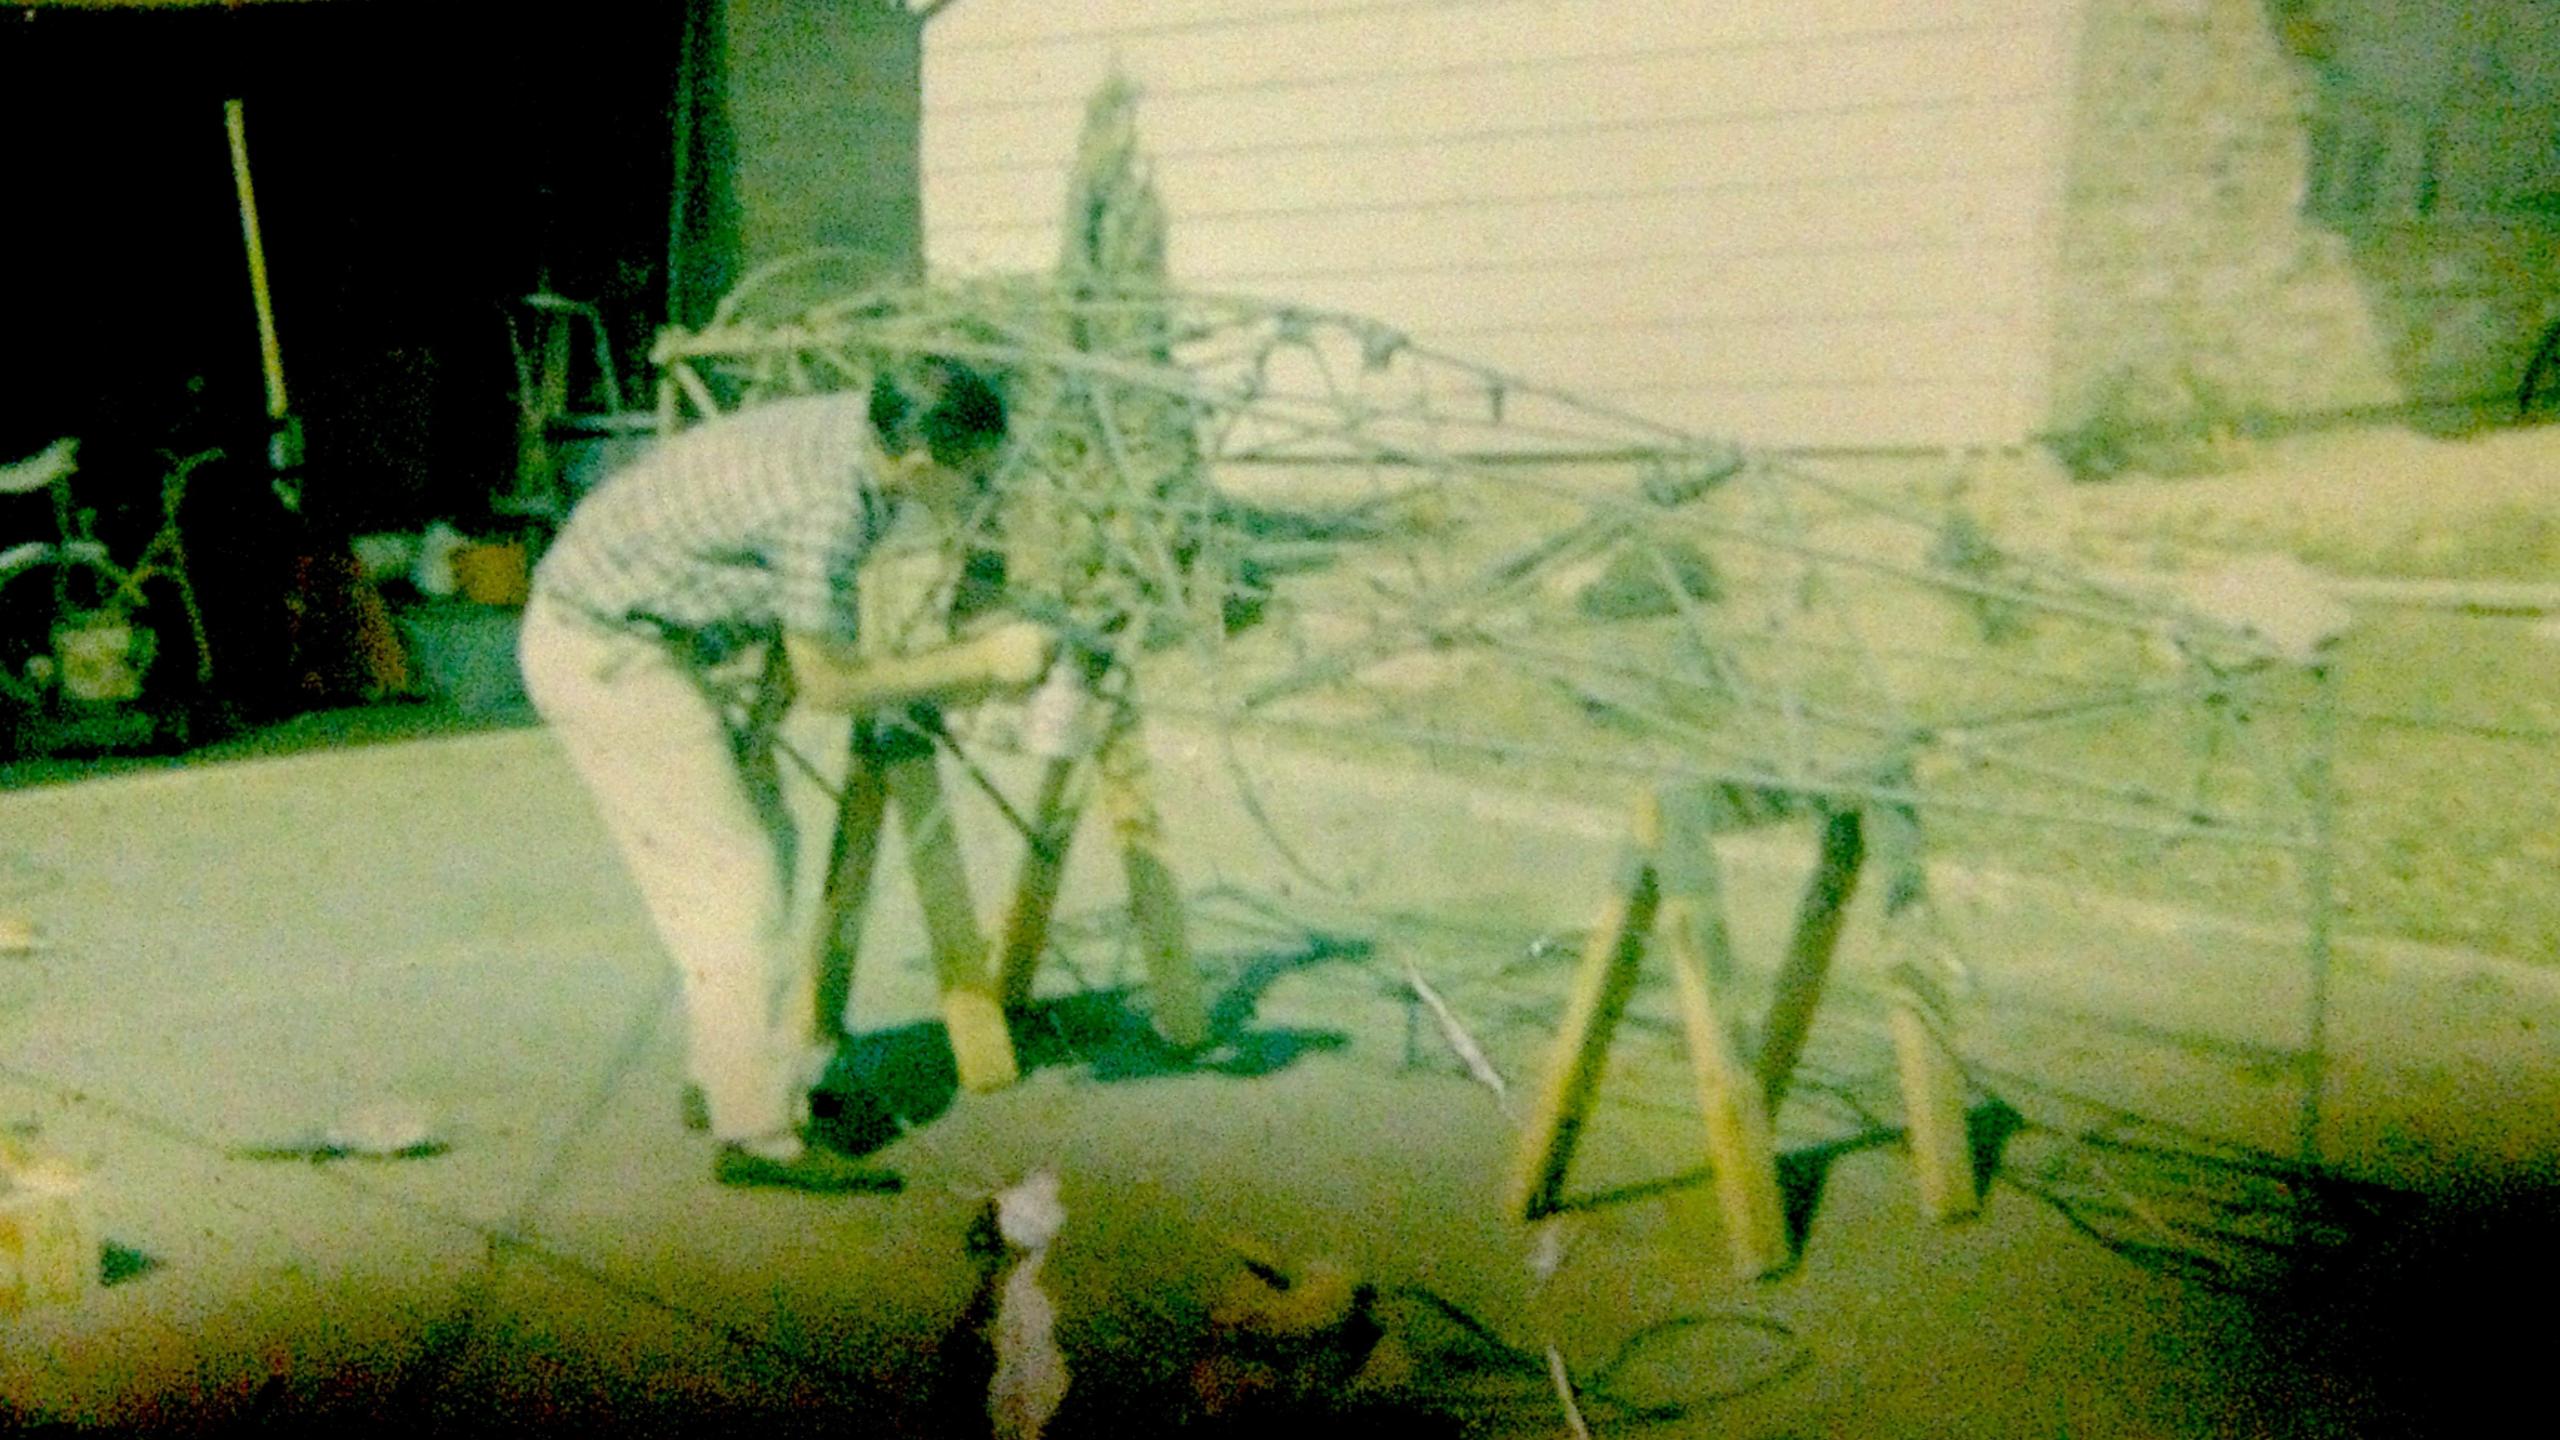

### **Chuck Shafer** 1927-2001

# Chuck Shafer "You can create anything if you have a blueprint."

### Maiden flight - May 1971