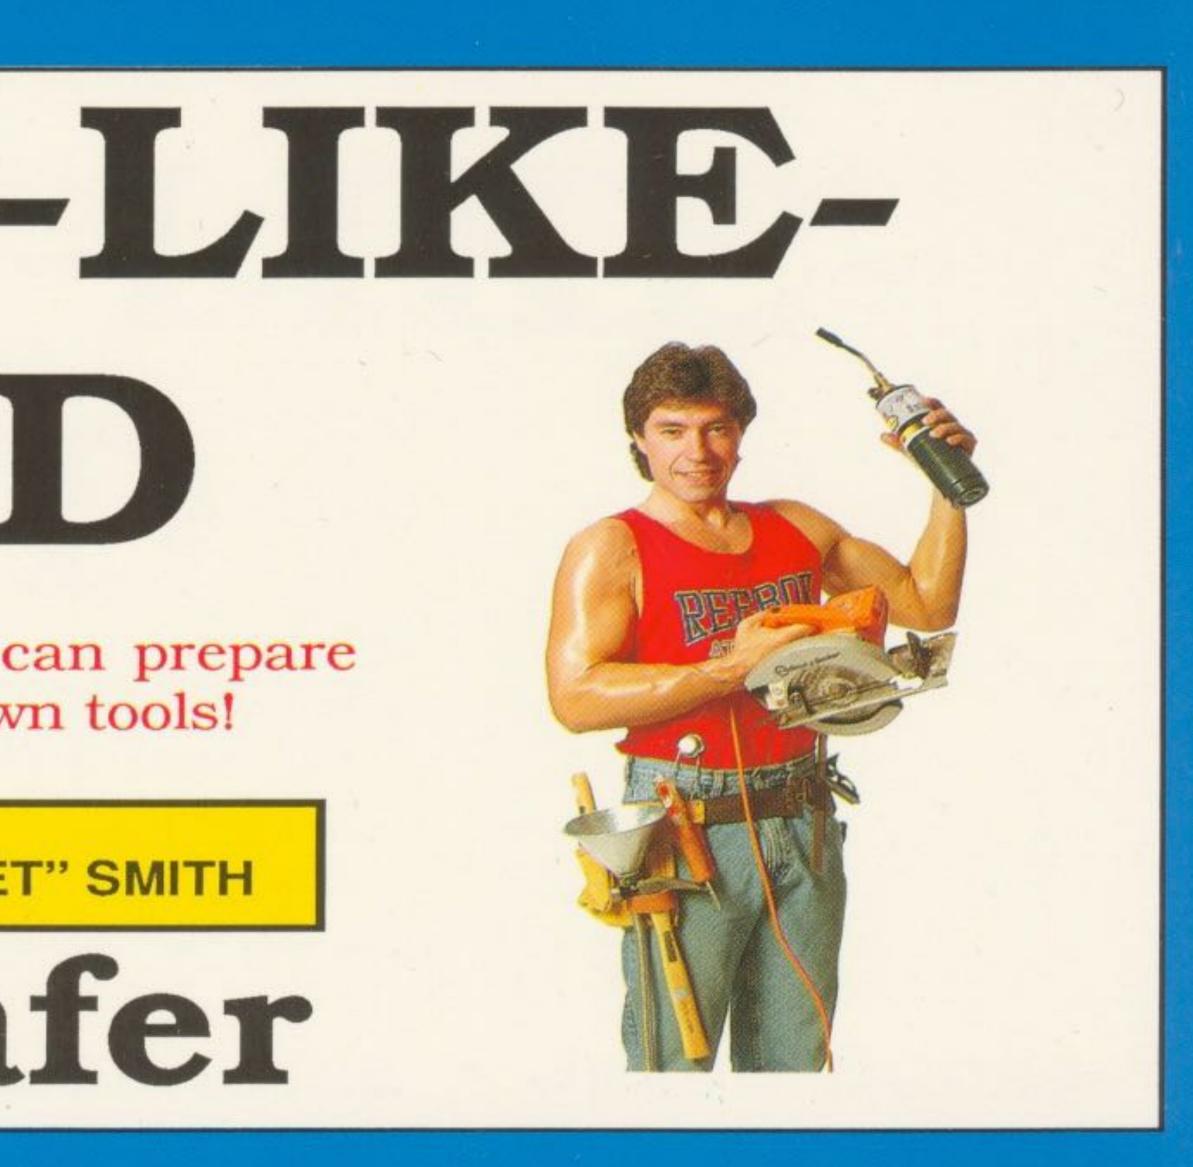

## COOK-LIKE-A-STUD

\* 38 lip smackin' meals men can prepare in the garage ... using their own tools!

> Foreword by JEFF "THE FRUGAL GOURMET" SMITH

Ross Shafer