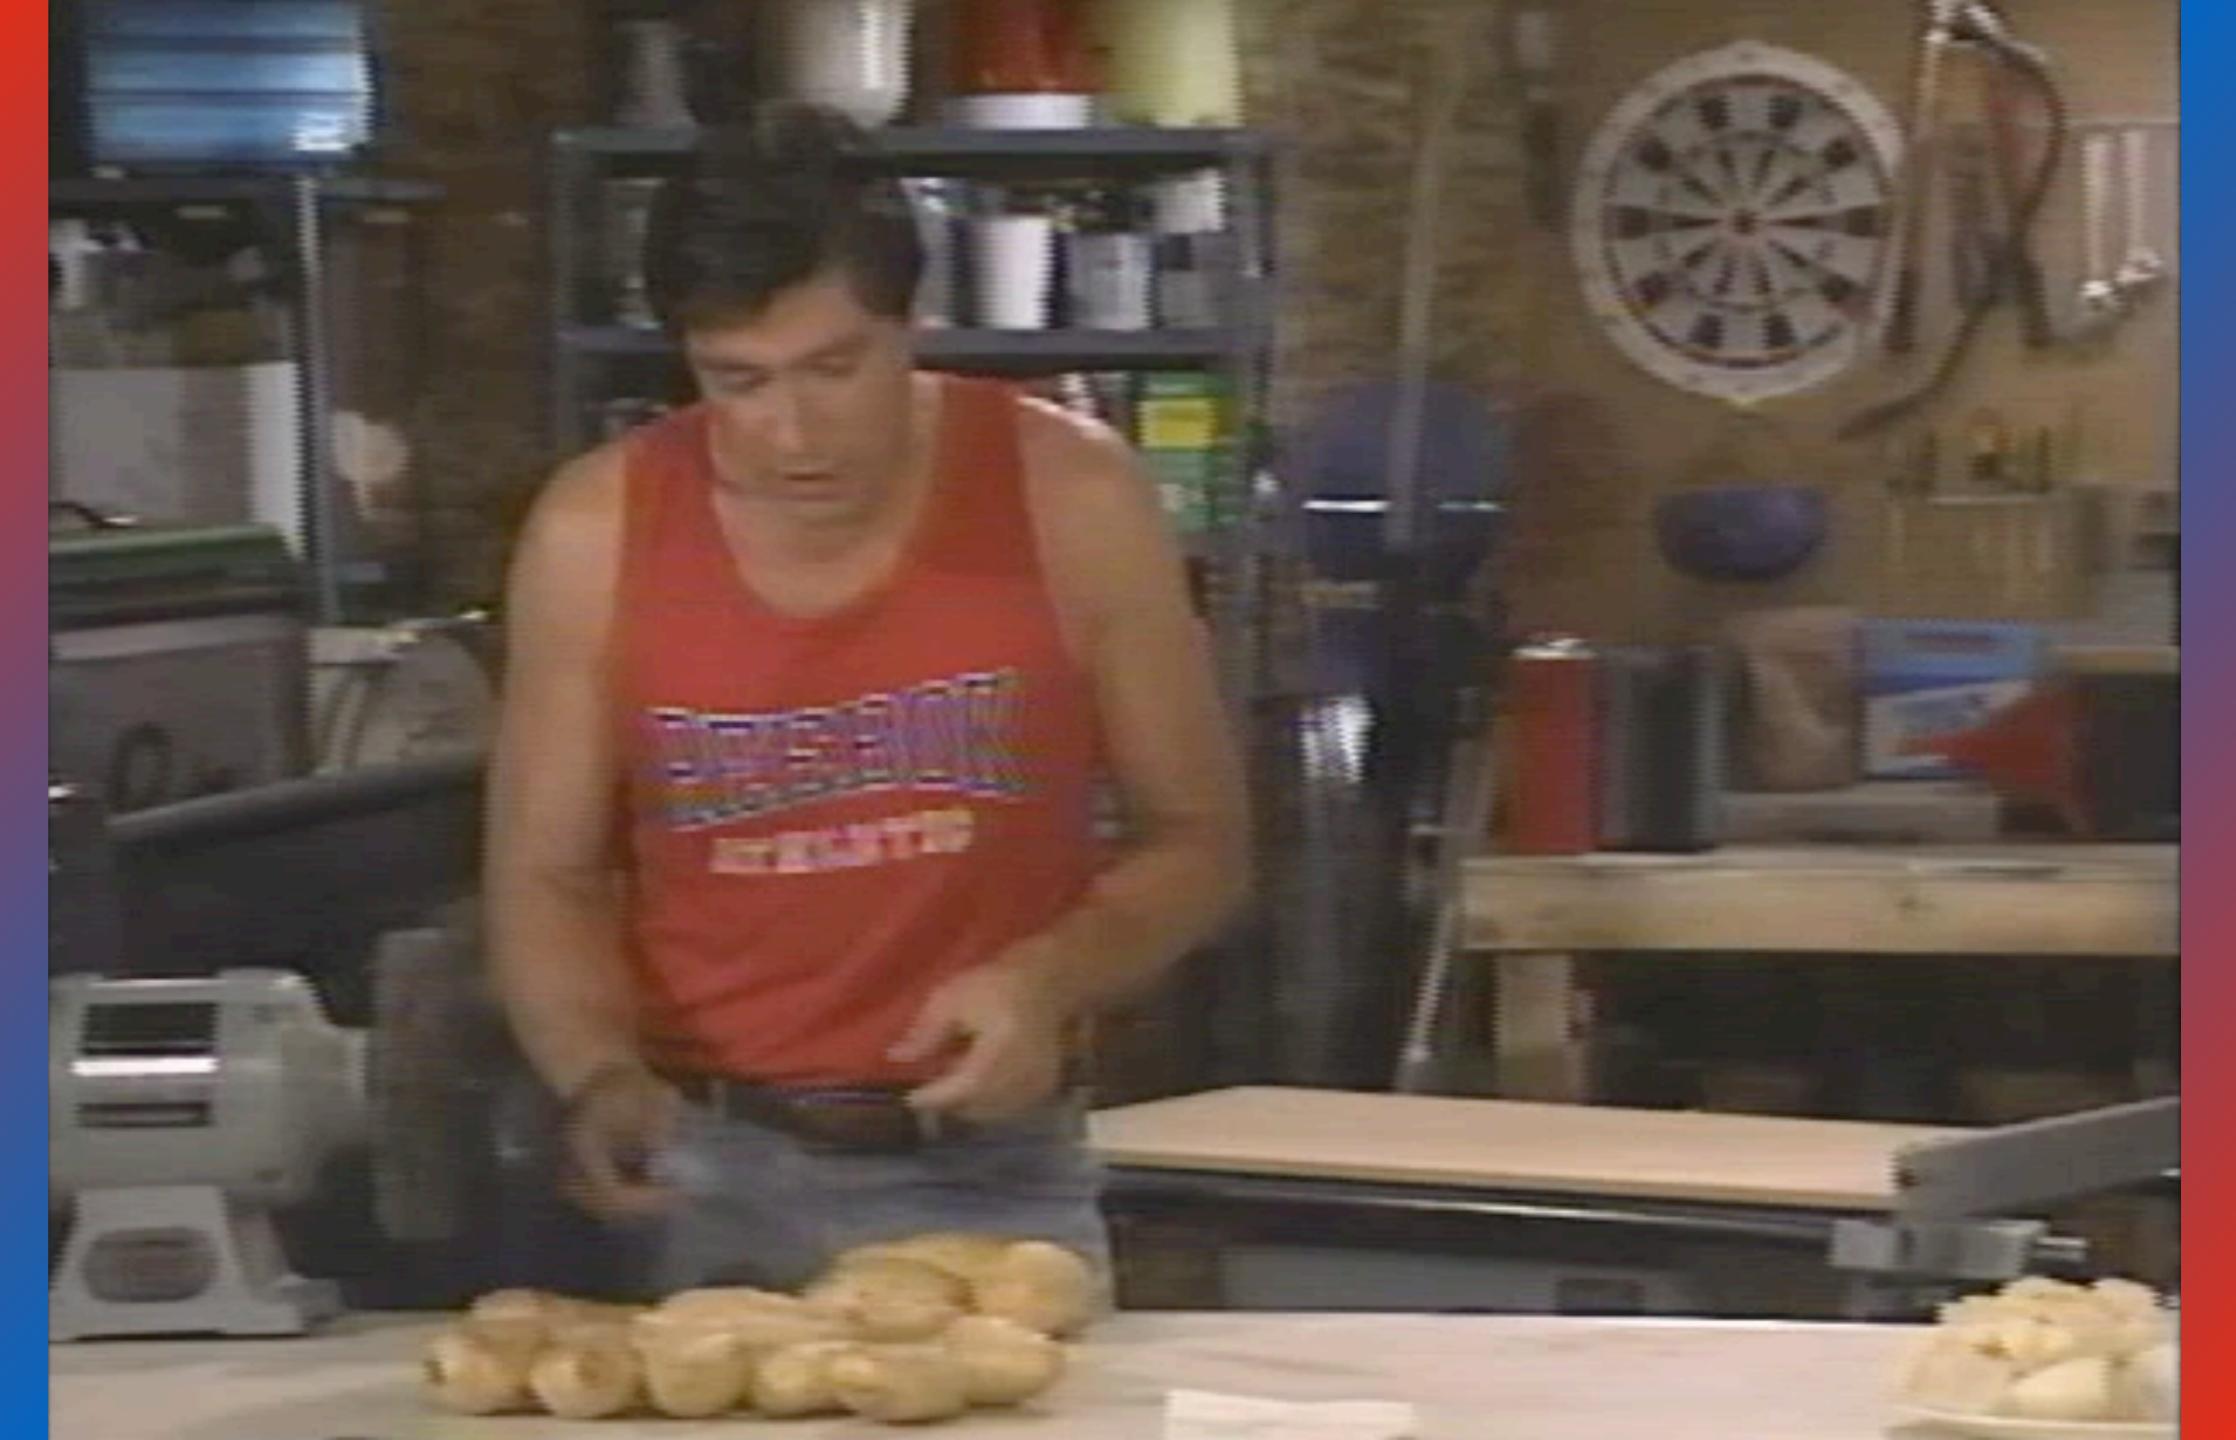

### Ross Shafer Age 22

## COOK-LIKE-A-STUD

\* 38 lip smackin' meals men can prepare in the garage ... using their own tools!

> Foreword by JEFF "THE FRUGAL GOURMET" SMITH

Ross Shafer