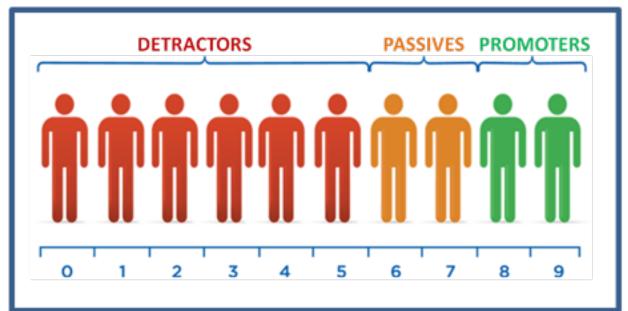

#### CES (Customer Effort Scoring)

"Service organizations create loyal customers primarily by reducing customer effort – (i.e. helping them solve their problems quickly and easily) – <u>NOT</u> by delighting them in service interactions."

"While we want scores of (9) and (10)...scores of (6 and below) give us a vivid snapshot of our failings. We learn far more from customer complaints than we do from their compliments."

sources: The Customer Shouts Back - Ross Shafer Consultants, Inc. 'wow survey' 2016