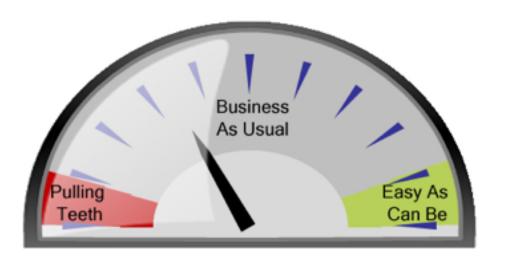

#### CES (Customer Effort Scoring)

"Service organizations create loyal customers primarily by reducing customer effort – (i.e. helping them solve their problems quickly and easily) – <u>NOT</u> by delighting them in service interactions."

"While we want scores of (9) and (10)...scores of (6 and below) give us a vivid snapshot of our failings. We learn far more from customer complaints than we do from their compliments."

sources: The Customer Shouts Back - Ross Shafer Consultants, Inc. 'wow survey' 2016