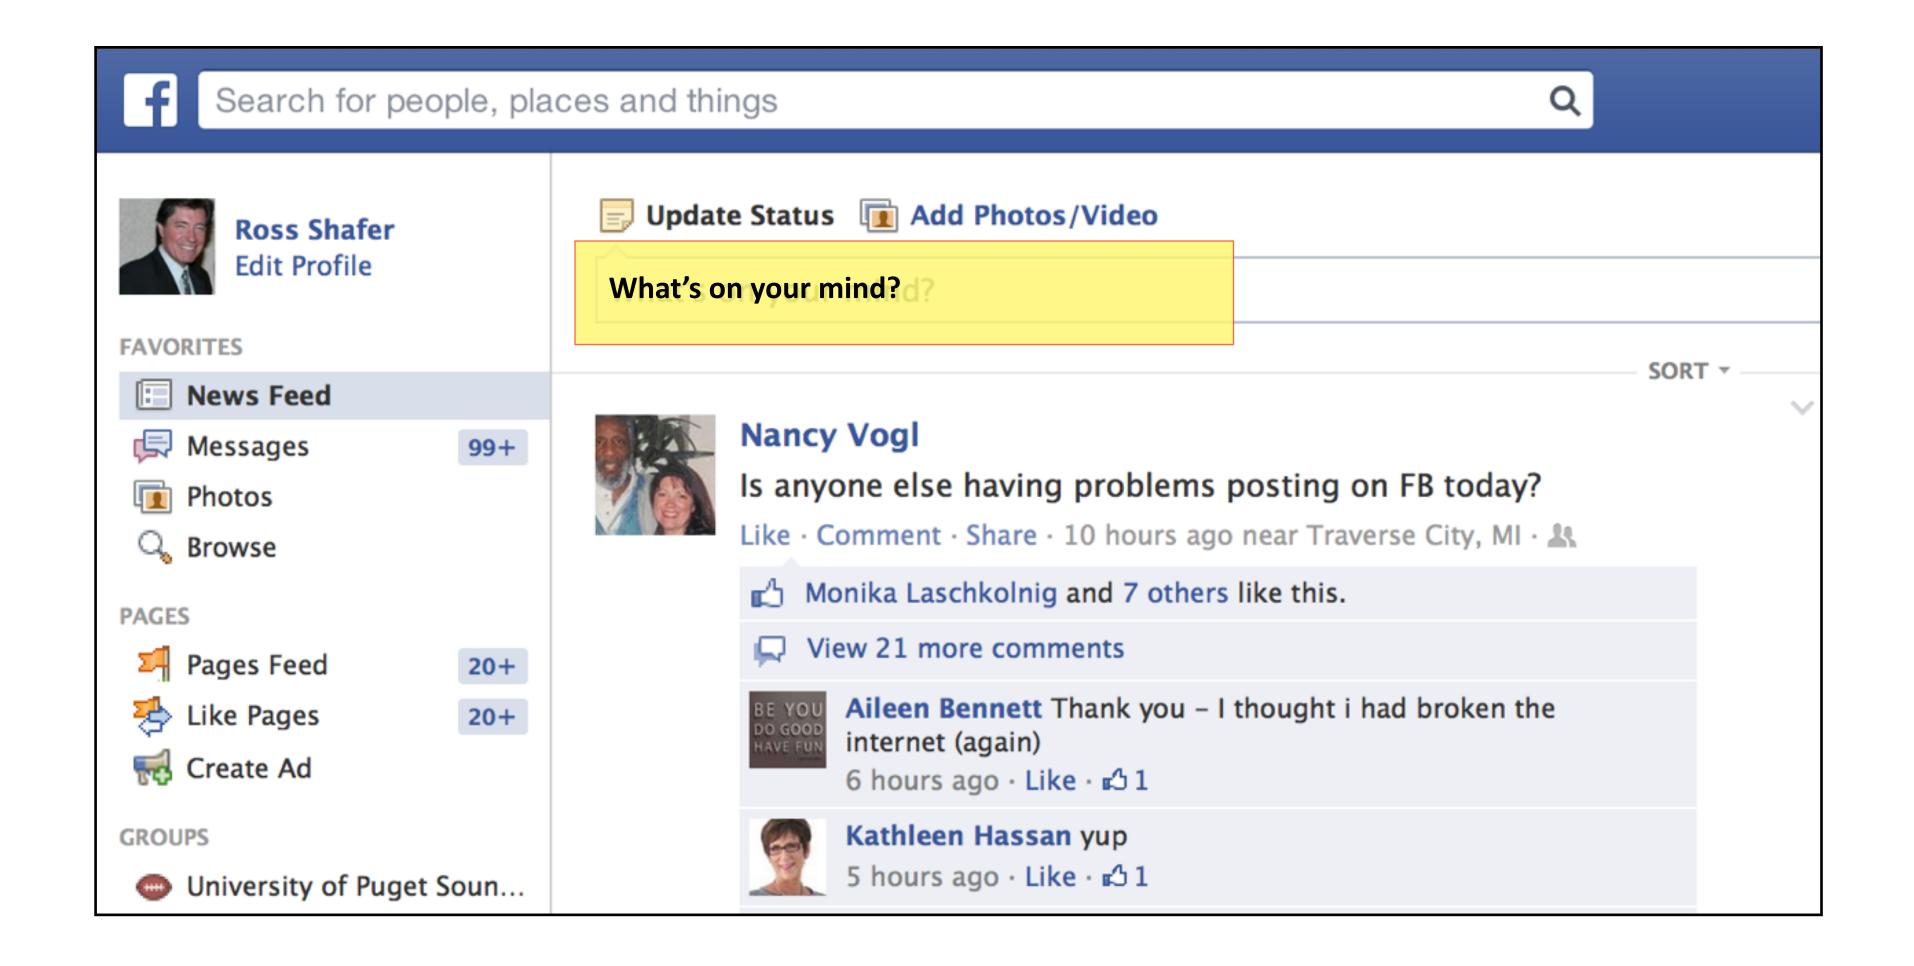

## The Accidental Genius of Facebook

"48% of employers are dissatisfied with the oral communications skills of college students."