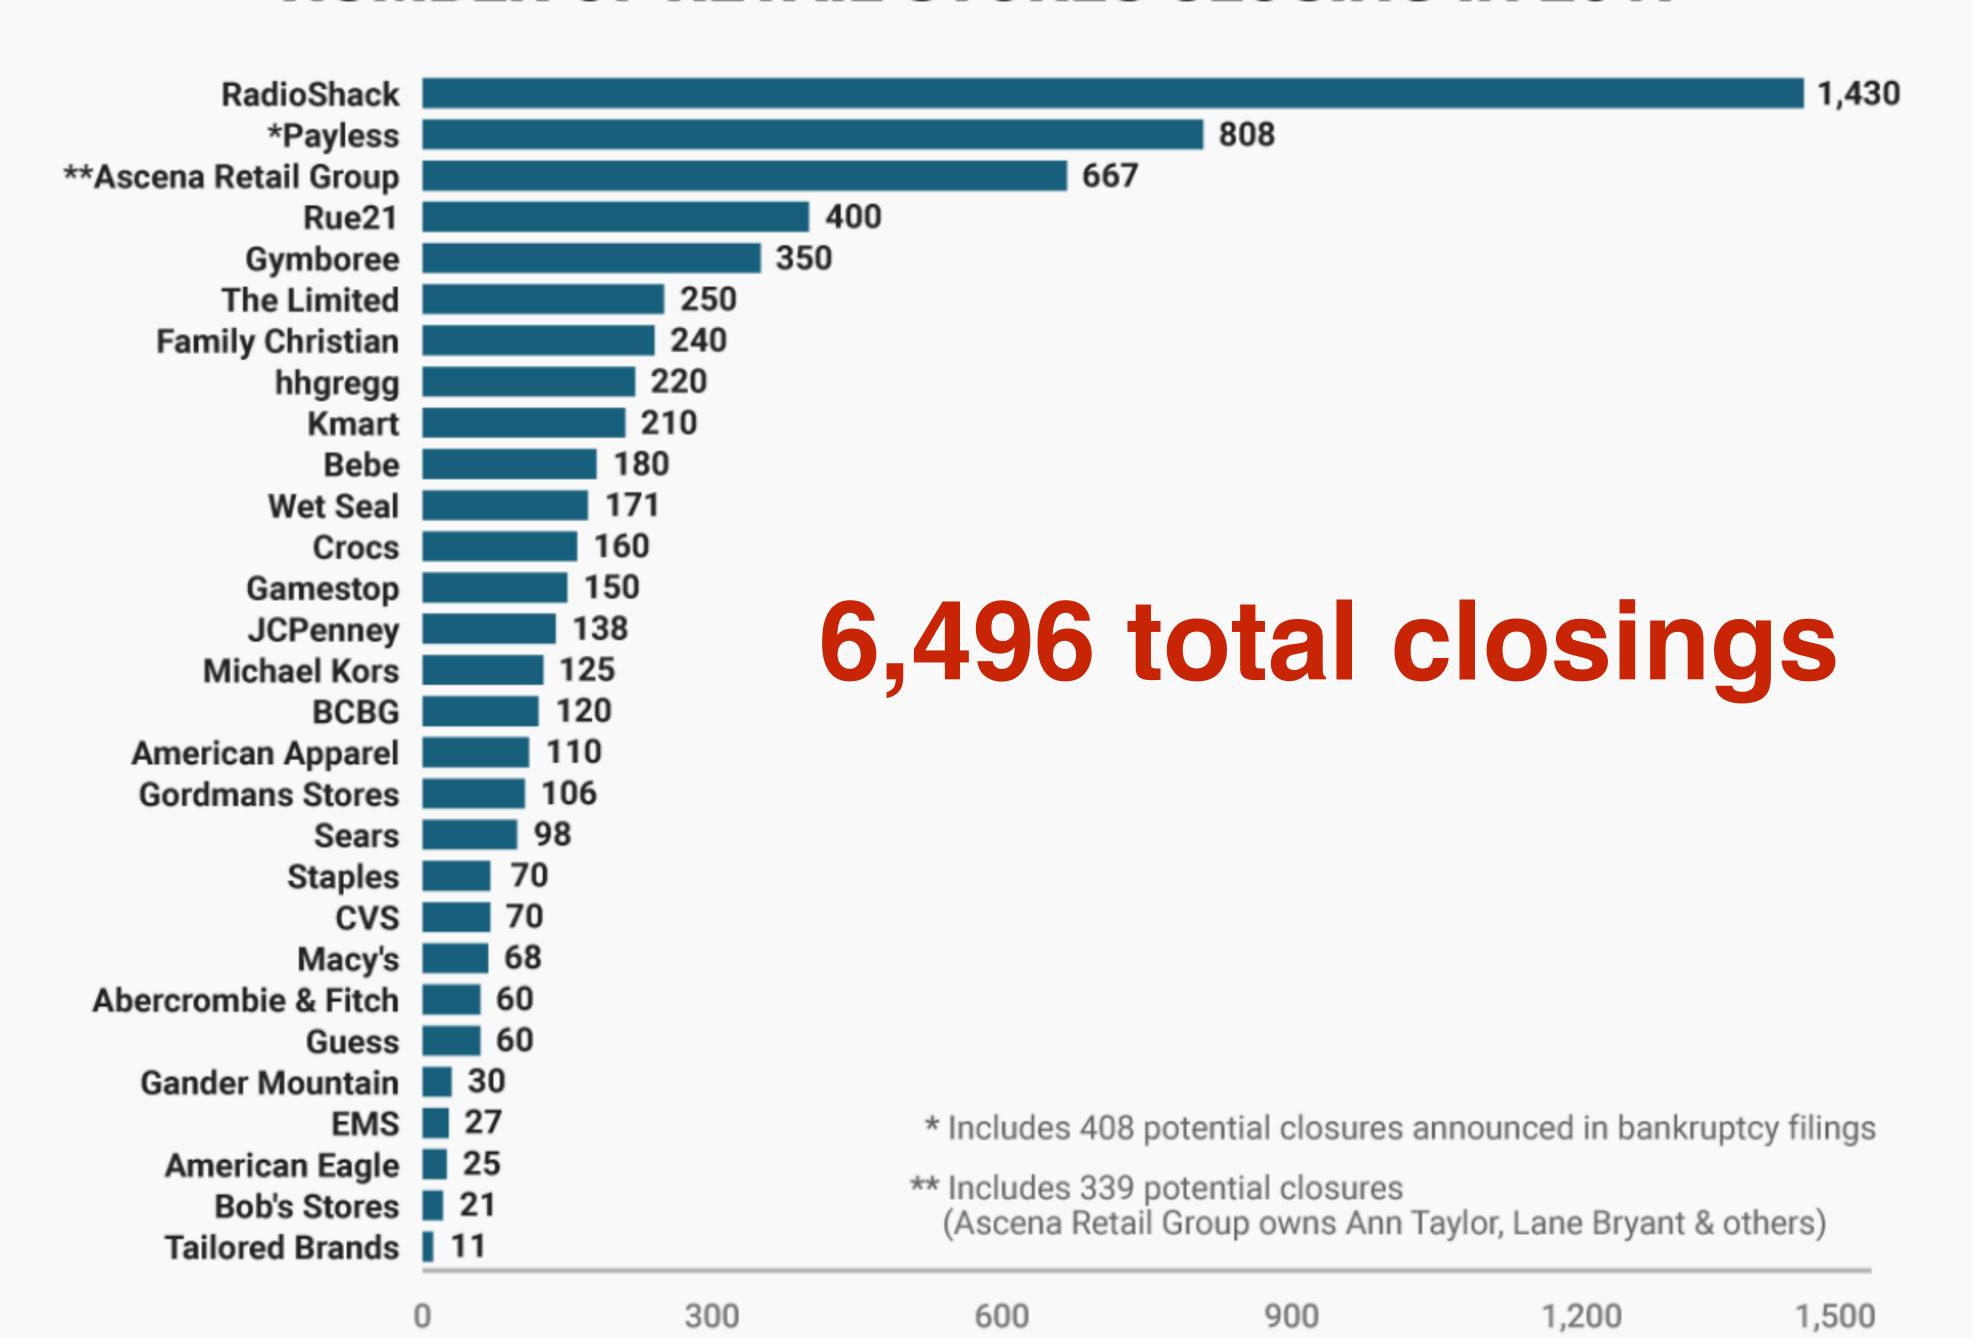

#### **NUMBER OF RETAIL STORES CLOSING IN 2017**

When anyone complains, "I'm getting killed by...

You say, "Amazon is not all-powerful. You can beat them with..."

RossShafer.com VTR