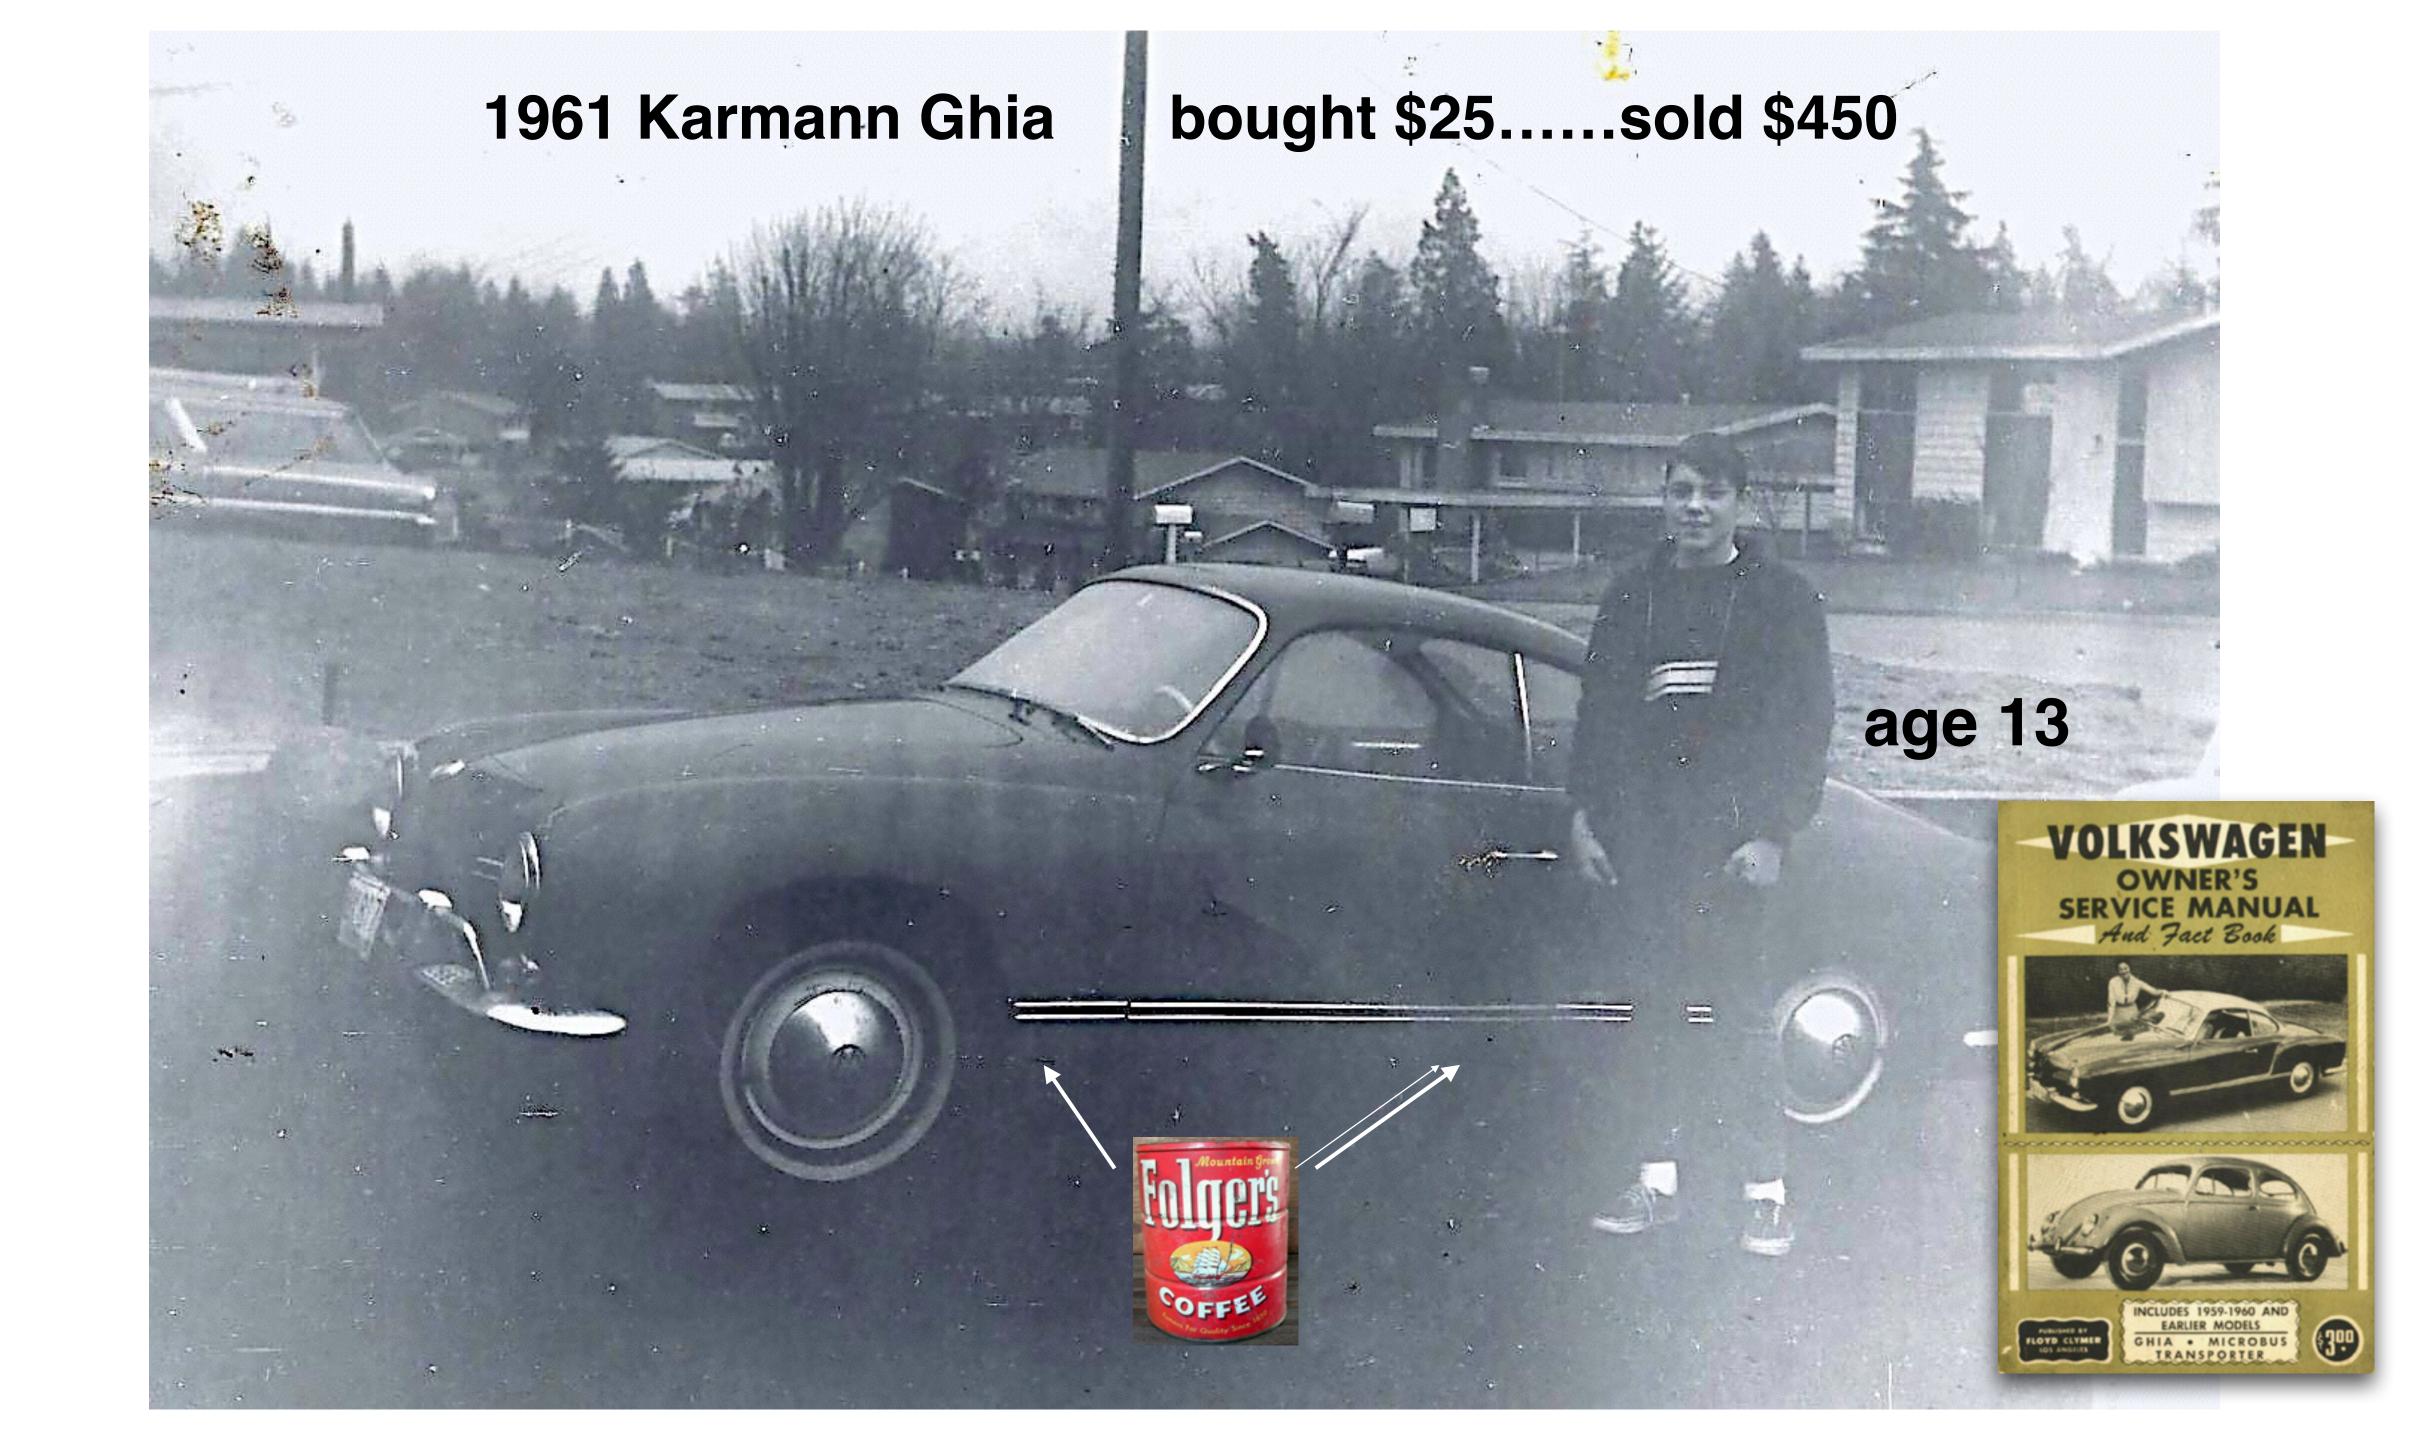

# "Success is not about who you know... it's about who knows YOU."

CHUCK SHAFER

bought \$178,000

(age 18)

sold \$460,750