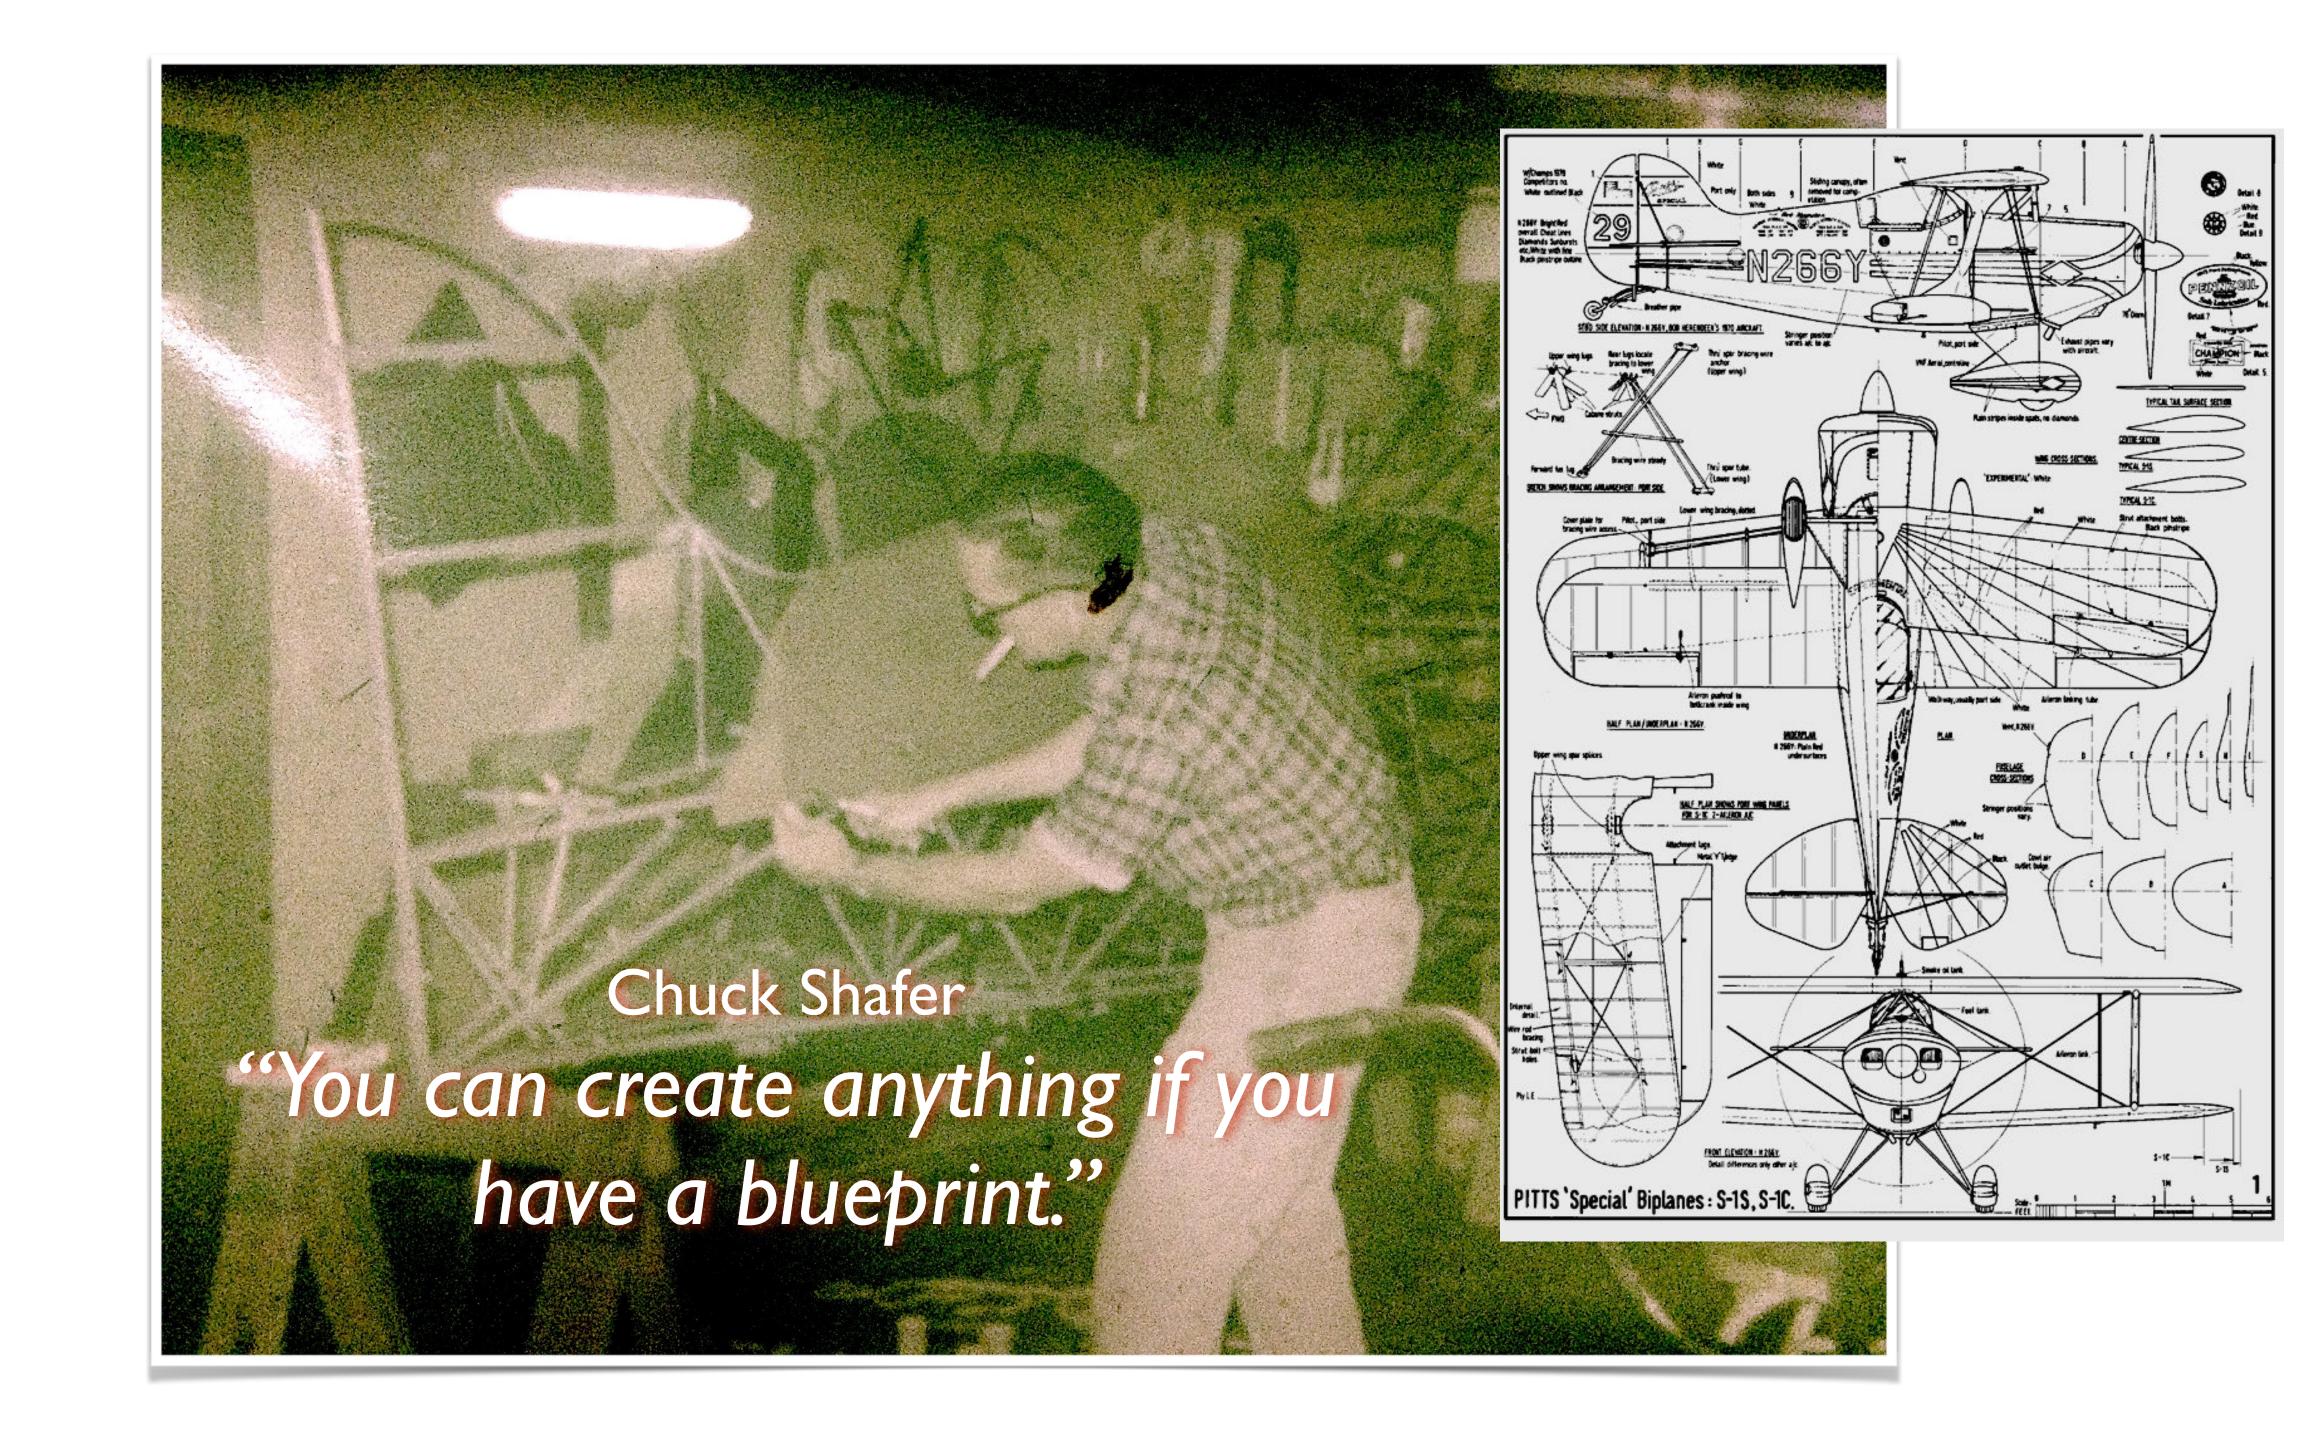

### COOK-LIKE-A-STUD

\* 38 lip smackin' meals men can prepare in the garage ... using their own tools!

JEFF "THE FRUGAL GOURMET" SMITH

Ross Shafer

Chuck Shafer 1927-2001

Age 29

Flipping Homes