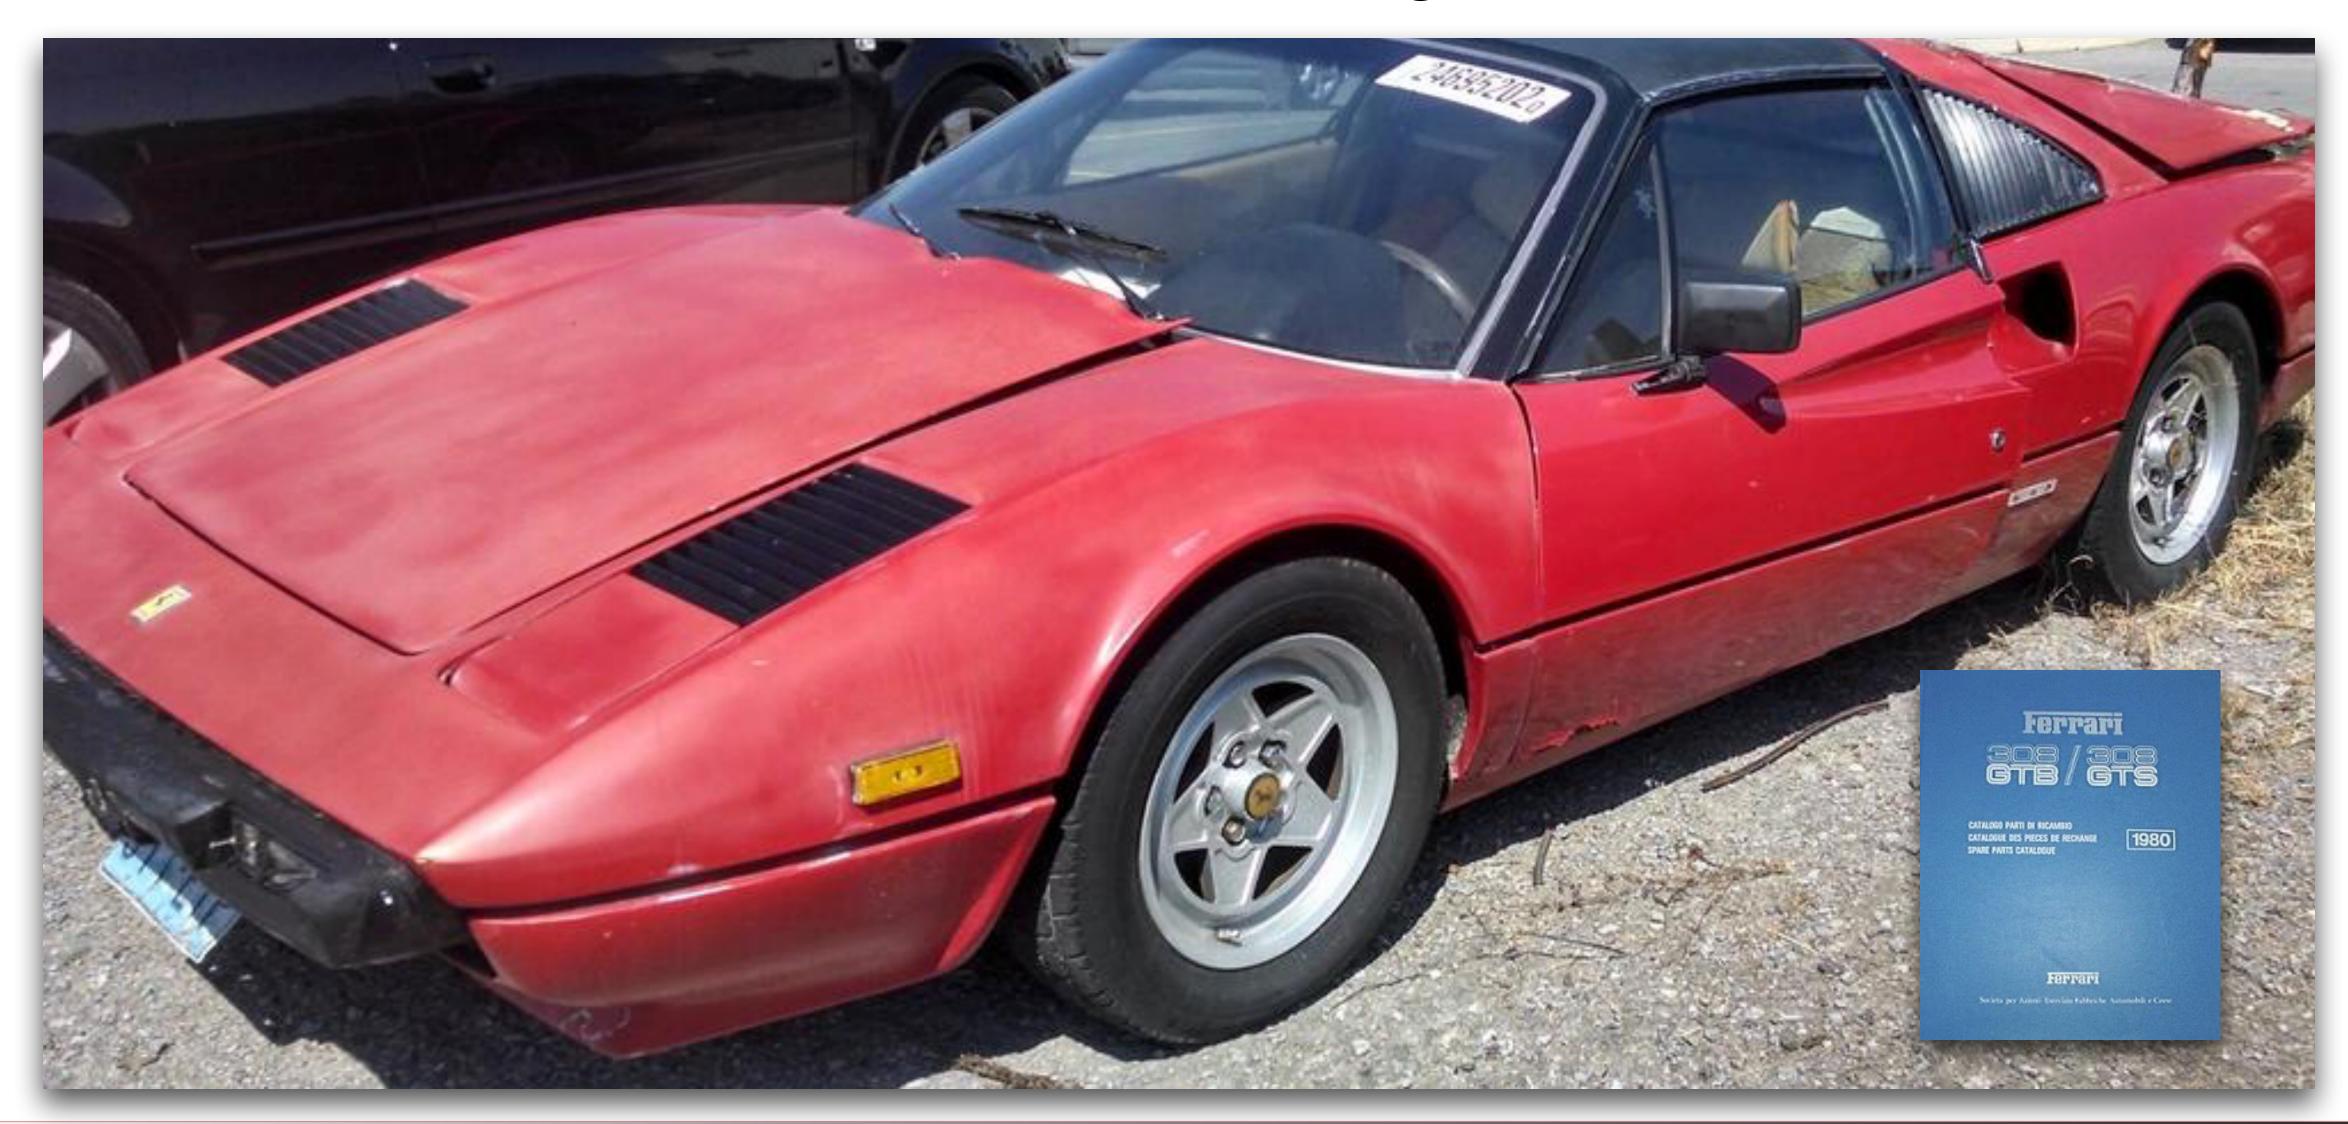

# Become Even More Relevant











































Chuck Shafer 1927-2001













#### 1984 Ferrari 308 GTS Bought \$9,800











## UNITED STATES BANKRUPTCY COURT Western District of Washington

Honorable Brian D. Lynch, Chief Judge | Mark L. Hatcher, Clerk of Court



















# Tracks of the Herd



## COOK-LIKE-A-STUD

\* 38 lip smackin' meals men can prepare in the garage ... using their own tools!

JEFF "THE FRUGAL GOURMET" SMITH

Ross Shafer











SEAFOOD & STEAKS

Preferred Guest | Purchase Gift Cards | Careers | Contact Us

RESERVATIONS

LOCATIONS

MENUS

GIFT CARDS

**BANQUETS & MEETINGS** 

**ABOUT US** 

#### **Restaurant Home**

Make A Reservation

Map & Directions

**Hours of Operation** 

Menus

**Corporate Events / Banquets** 

Calendar

In the Neighborhood

All Denver, CO Locations

**View All Locations** 







Laramar Apartment Homes - 55,000 units





HISTORY

INGREDIENTS