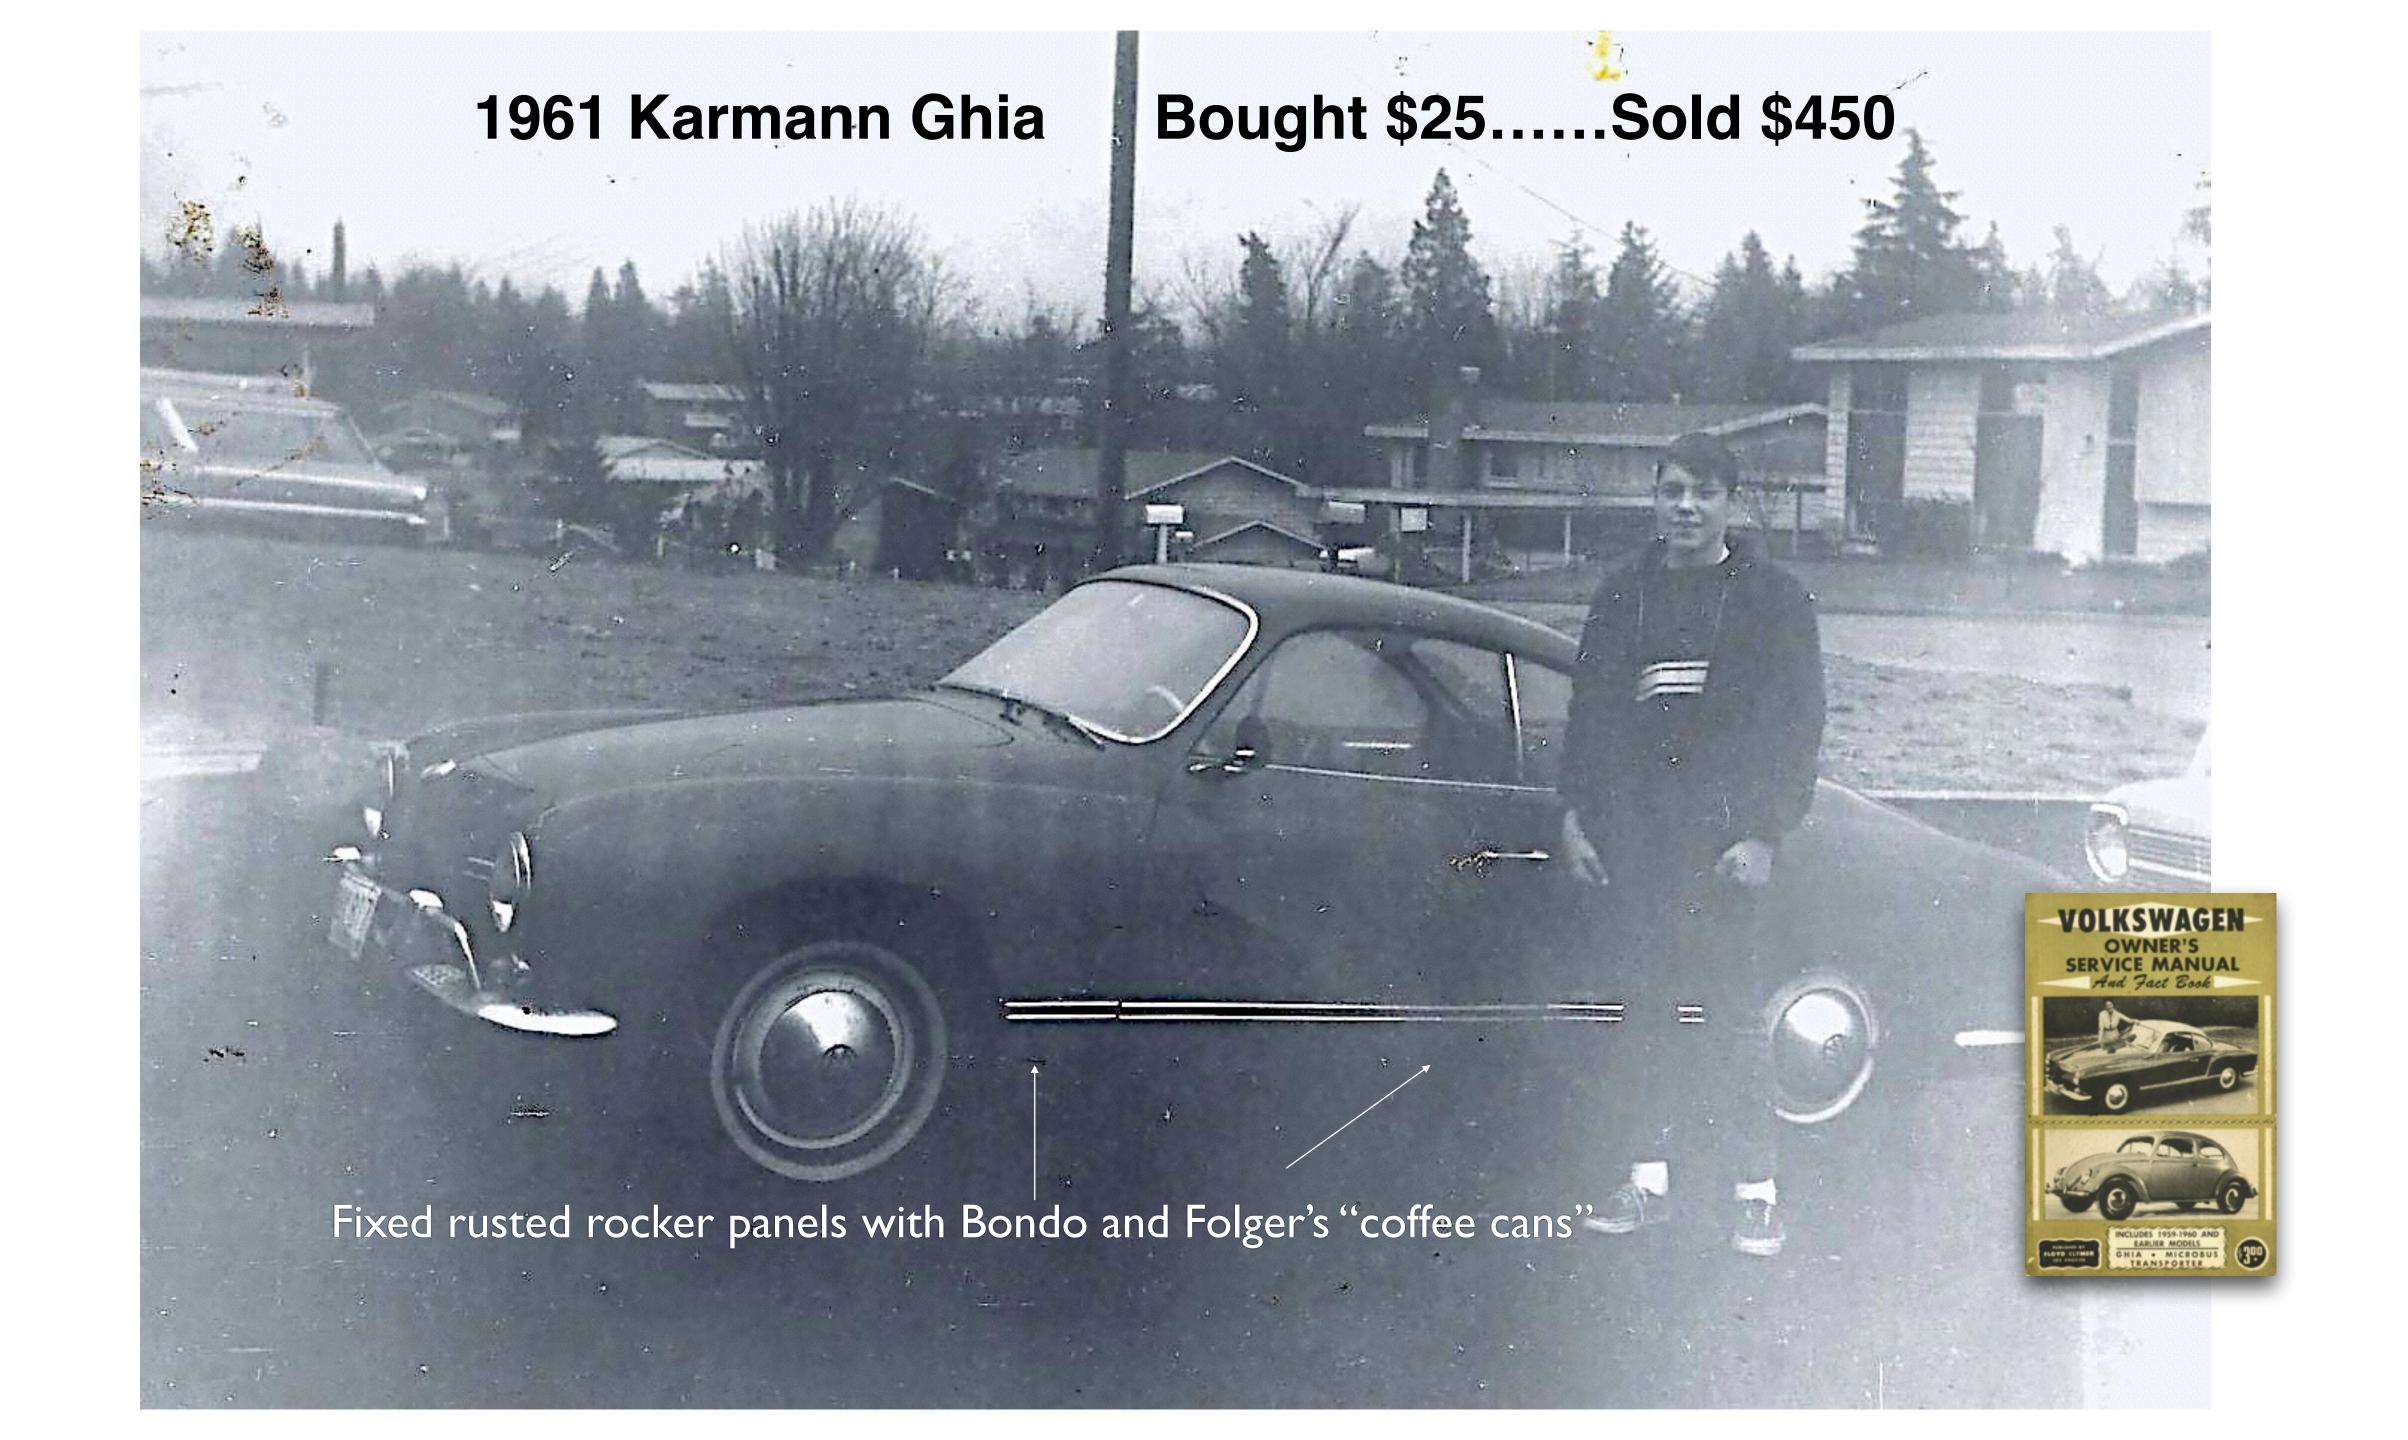

# Become Even More Relevant











































Chuck Shafer 1927-2001













#### 1984 Ferrari 308 GTS Bought \$9,800











## UNITED STATES BANKRUPTCY COURT Western District of Washington

Honorable Brian D. Lynch, Chief Judge | Mark L. Hatcher, Clerk of Court



















# Tracks of the Herd



## COOK-LIKE-A-STUD

\* 38 lip smackin' meals men can prepare in the garage ... using their own tools!

JEFF "THE FRUGAL GOURMET" SMITH

Ross Shafer











SEAFOOD & STEAKS

Preferred Guest | Purchase Gift Cards | Careers | Contact Us

RESERVATIONS

LOCATIONS

MENUS

GIFT CARDS

**BANQUETS & MEETINGS** 

**ABOUT US** 

#### **Restaurant Home**

Make A Reservation

Map & Directions

**Hours of Operation** 

Menus

**Corporate Events / Banquets** 

Calendar

In the Neighborhood

All Denver, CO Locations

**View All Locations** 







Laramar Apartment Ho