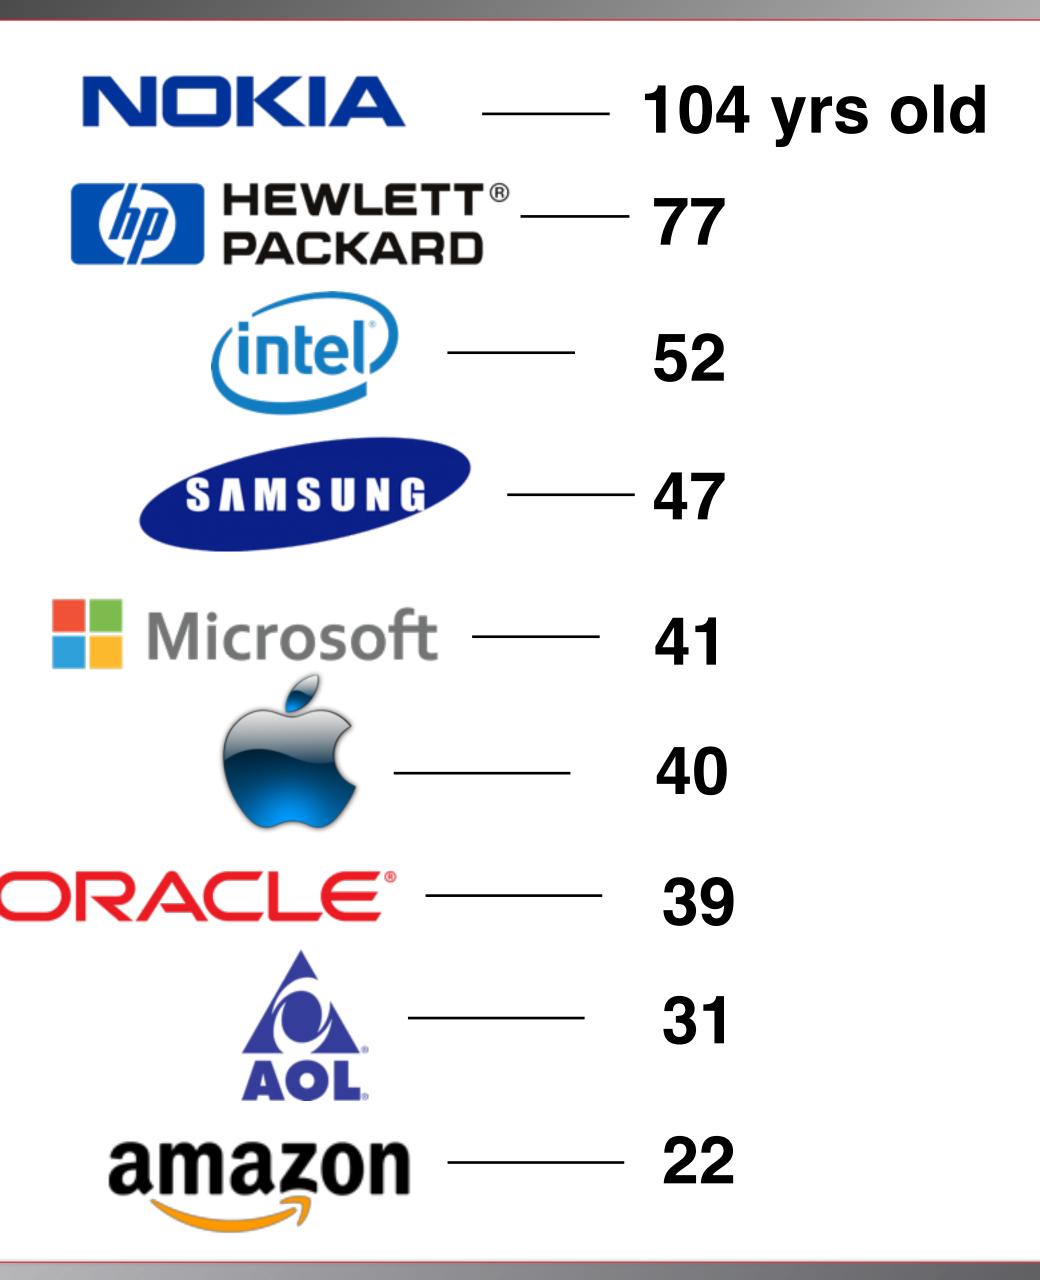

# Become Even More Relevant











































Chuck Shafer 1927-2001













#### 1984 Ferrari 308 GTS Bought \$9,800











## UNITED STATES BANKRUPTCY COURT Western District of Washington

Honorable Brian D. Lynch, Chief Judge | Mark L. Hatcher, Clerk of Court



















# Tracks of the Herd



## COOK-LIKE-A-STUD

\* 38 lip smackin' meals men can prepare in the garage ... using their own tools!

JEFF "THE FRUGAL GOURMET" SMITH

Ross Shafer











SEAFOOD & STEAKS

Preferred Guest | Purchase Gift Cards | Careers | Contact Us

RESERVATIONS

LOCATIONS

MENUS

GIFT CARDS

**BANQUETS & MEETINGS** 

**ABOUT US** 

#### **Restaurant Home**

Make A Reservation

Map & Directions

**Hours of Operation** 

Menus

**Corporate Events / Banquets** 

Calendar

In the Neighborhood

All Denver, CO Locations

**View All Locations** 







Laramar Apartment Homes - 55,000 units





HISTORY

INGREDIENTS

MILLING

COOKING

# HANDCRAFTED BY THE WORLD'S MOST DECORATED DISTILLERY



Buffalo Trace Kentucky Straight Bourbon
Whiskey is distilled, aged and bottled at the
most award-winning distillery in the world.
Made from the finest corn, rye and barley
malt, this whiskey ages in new oak barrels for
years in century old warehouses until the
peak of