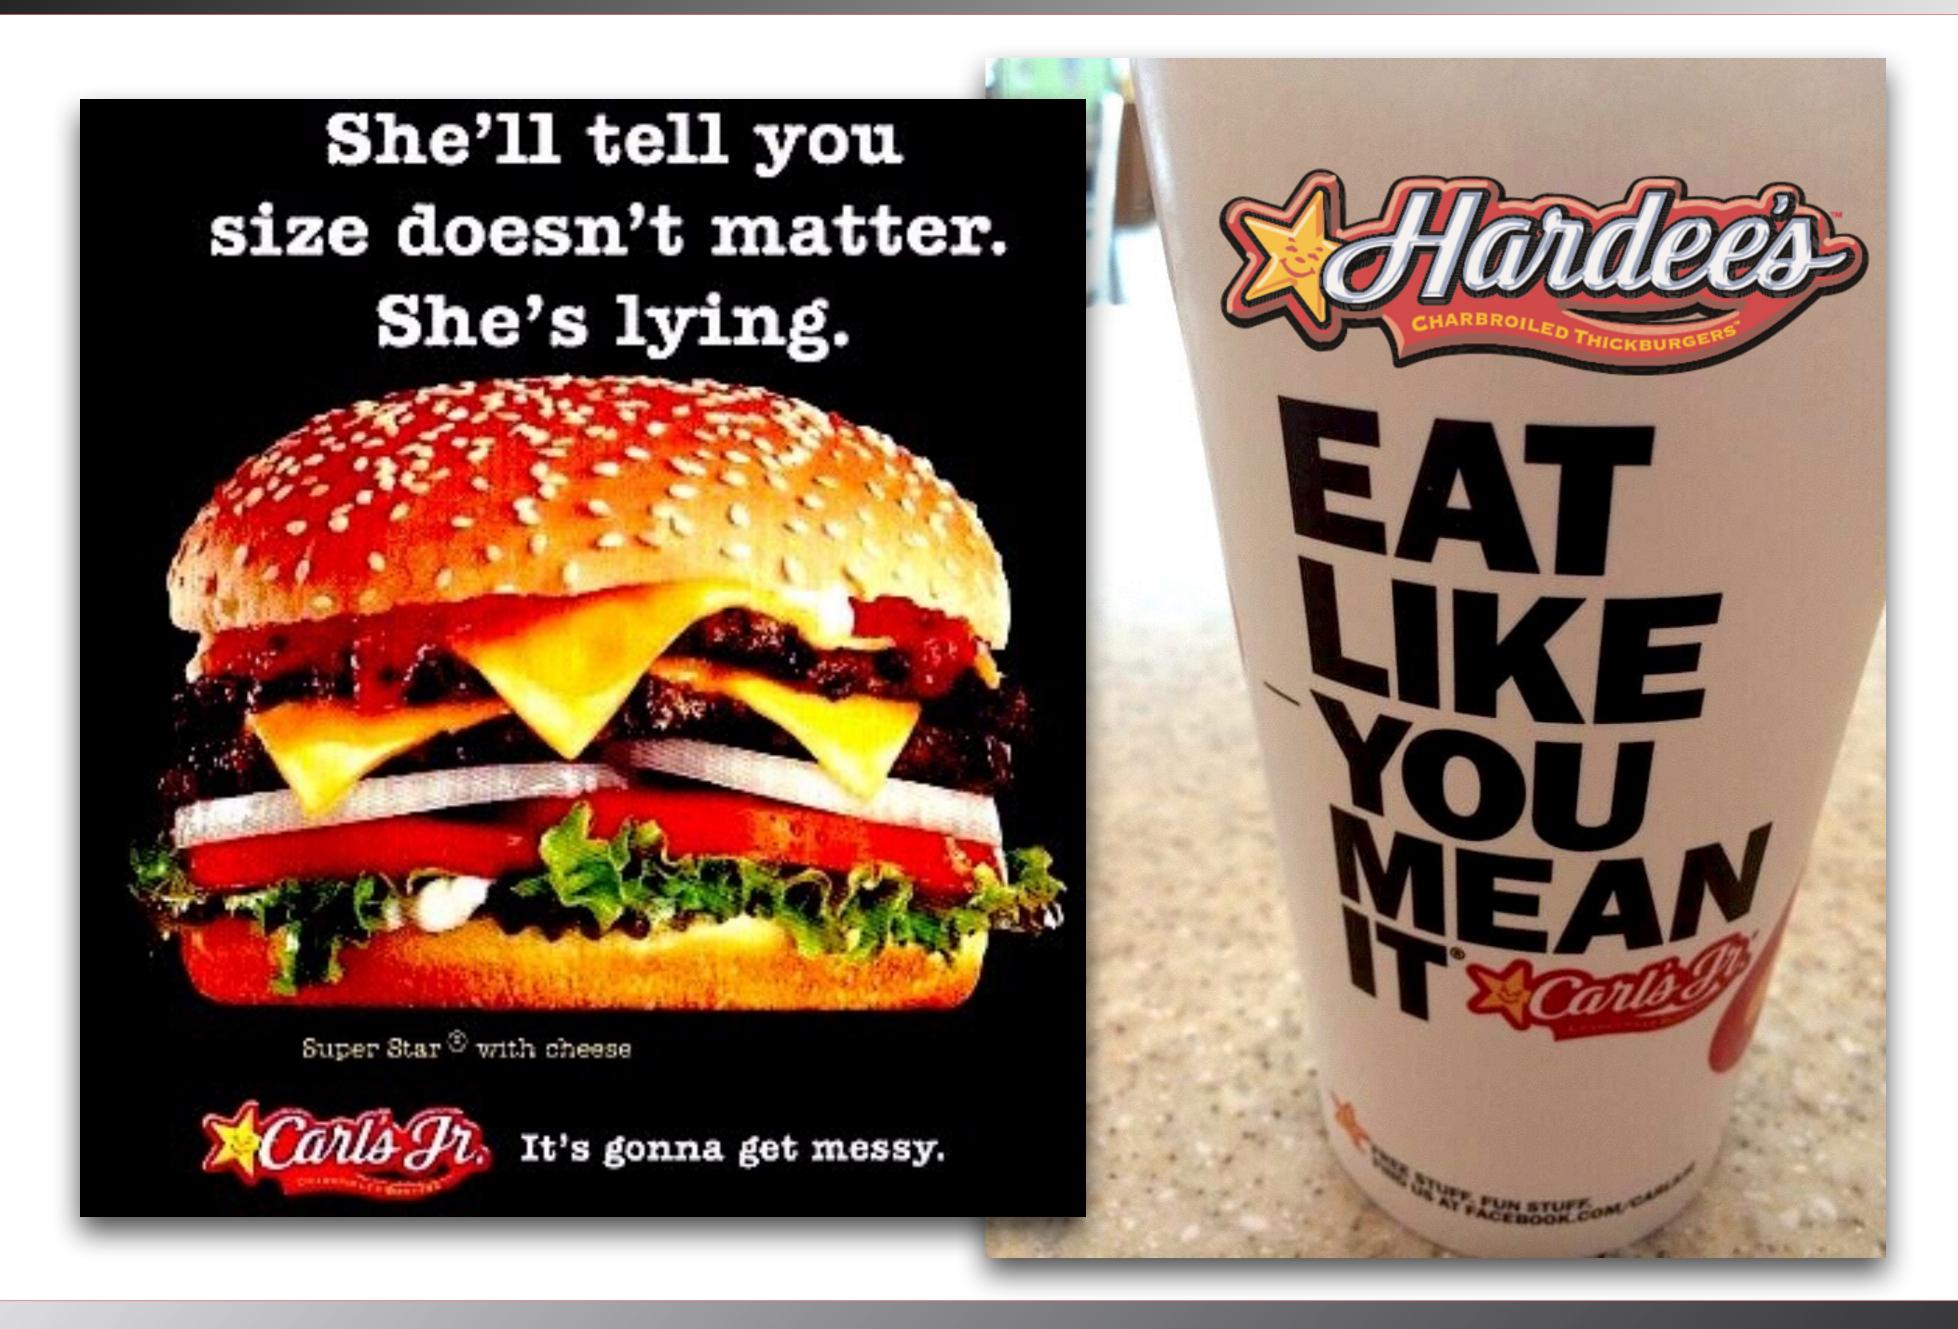

- 55,000 units





HISTORY

INGREDIENTS

MILLING

COOKING

# HANDCRAFTED BY THE WORLD'S MOST DECORATED DISTILLERY



Buffalo Trace Kentucky Straight Bourbon
Whiskey is distilled, aged and bottled at the
most award-winning distillery in the world.
Made from the finest corn, rye and barley
malt, this whiskey ages in new oak barrels for
years in century old warehouses until the
peak of maturity. The taste is rich and
complex, with hints of vanilla, toffee and
candied fruit. The smooth finish lingers on
the palate. This will never change.



OAK BARRELS

CONTINUE THE JOURNEY

# WailChimp

## We are looking for highly creative types to join our team in Atlanta, Georgia









More than 14 million people and businesses send marketing emails, automated messages, and targeted campaigns.









RossShafer.com







sources: The Customer Shouts Back - Ross Shafer Consultants, Inc. 'wow survey' 2016

### DON'T ALLOW THE



MOMENTS



Makes you laugh. KISSES YOUR FOREHEAD says he's sorry. makes an effort. HOLDS YOUR HAND. WORKS HARD attempts to understand you.



## World's Greatest Shooter









RossShafer.com VTR

## Ongoing Encouragement

## POST MEETING: FREE RESOURCES







Chuck Shafer 1927-2001





Leah, Ross, Lauren (Lolo), Ryan & Adam Shafer