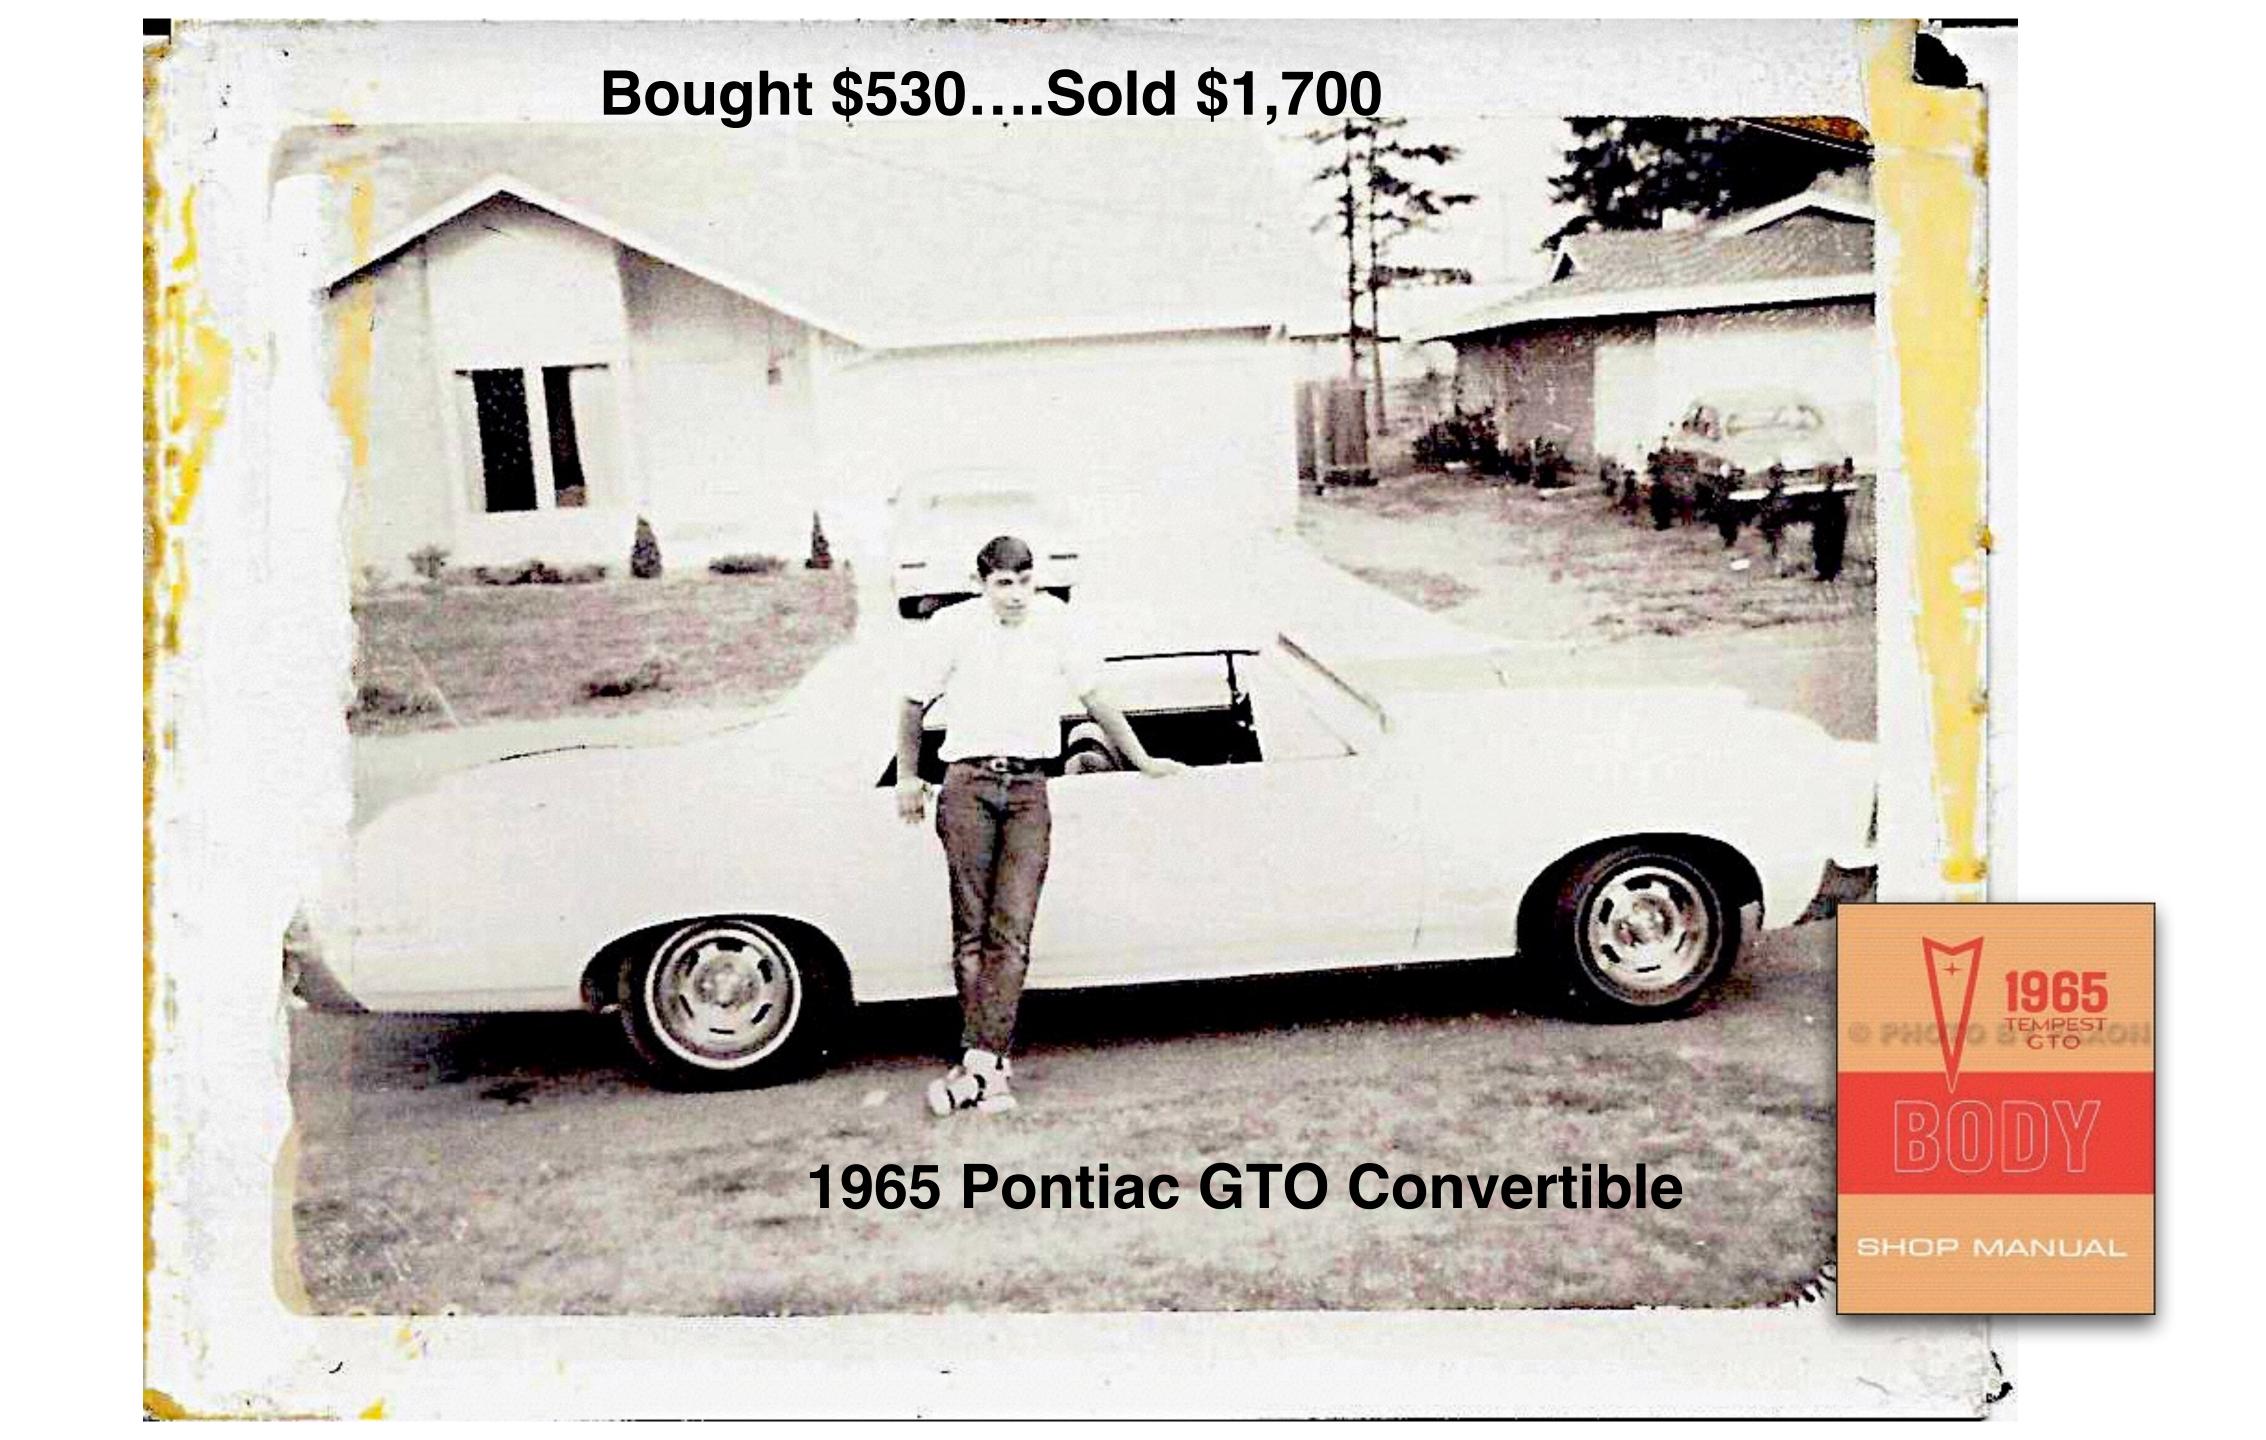

# Become Even More Relevant











































Chuck Shafer 1927-2001













#### 1984 Ferrari 308 GTS Bought \$9,800











## UNITED STATES BANKRUPTCY COURT Western District of Washington

Honorable Brian D. Lynch, Chief Judge | Mark L. Hatcher, Clerk of Court



















# Tracks of the Herd



## COOK-LIKE-A-STUD

\* 38 lip smackin' meals men can prepare in the garage ... using their own tools!

JEFF "THE FRUGAL GOURMET" SMITH

Ross Shafer











SEAFOOD & STEAKS

Preferred Guest | Purchase Gift Cards | Careers | Contact Us

RESERVATIONS

LOCATIONS

MENUS

GIFT CARDS

**BANQUETS & MEETINGS** 

**ABOUT US** 

#### **Restaurant Home**

Make A Reservation

Map & Directions

**Hours of Operation** 

Menus

**Corporate Events / Banquets** 

Calendar

In the Neighborhood

All Denver, CO Locations

**View All Locations** 







Laramar Apartment Home