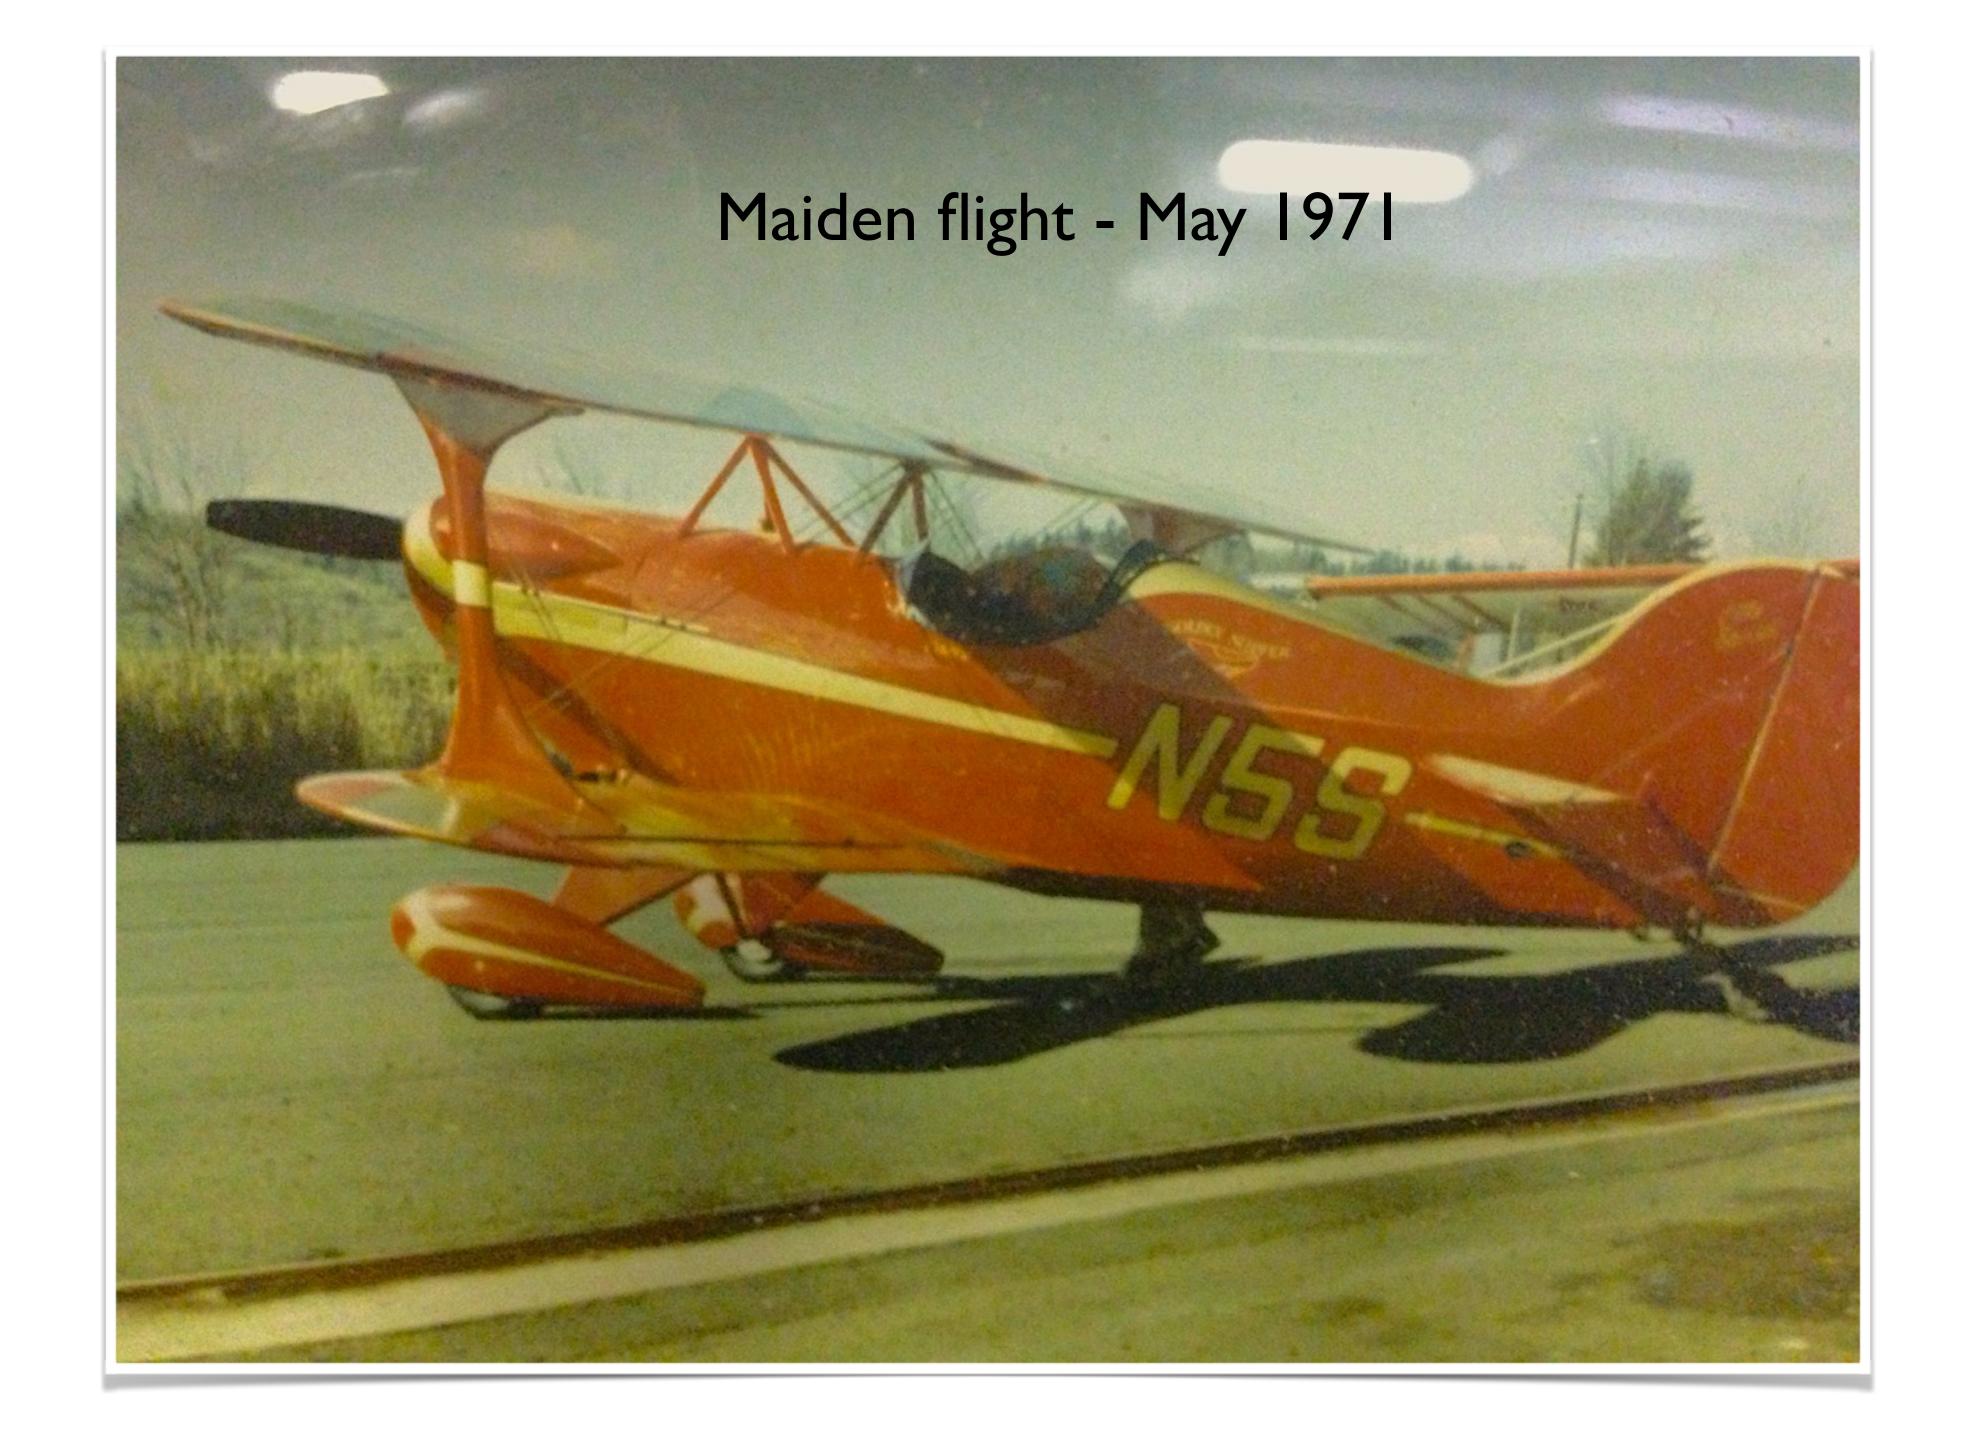

# Become Even More Relevant











































Chuck Shafer 1927-2001













#### 1984 Ferrari 308 GTS Bought \$9,800











## UNITED STATES BANKRUPTCY COURT Western District of Washington

Honorable Brian D. Lynch, Chief Judge | Mark L. Hatcher, Clerk of Court



















# Tracks of the Herd



## COOK-LIKE-A-STUD

\* 38 lip smackin' meals men can prepare in the garage ... using their own tools!

JEFF "THE FRUGAL GOURMET" SMITH

Ross Shafer











SEAFOOD & STEAKS

Preferred Guest | Purchase Gift Cards | Careers | Contact Us

RESERVATIONS

LOCATIONS

MENUS

GIFT CARDS

**BANQUETS & MEETINGS** 

**ABOUT US** 

#### **Restaurant Home**

Make A Reservation

Map & Directions

**Hours of Operation** 

Menus

**Corporate Events / Banquets** 

Calendar

In the Neighborhood

All Denver, CO Locations

**View All Locations** 







Laramar Apartmen