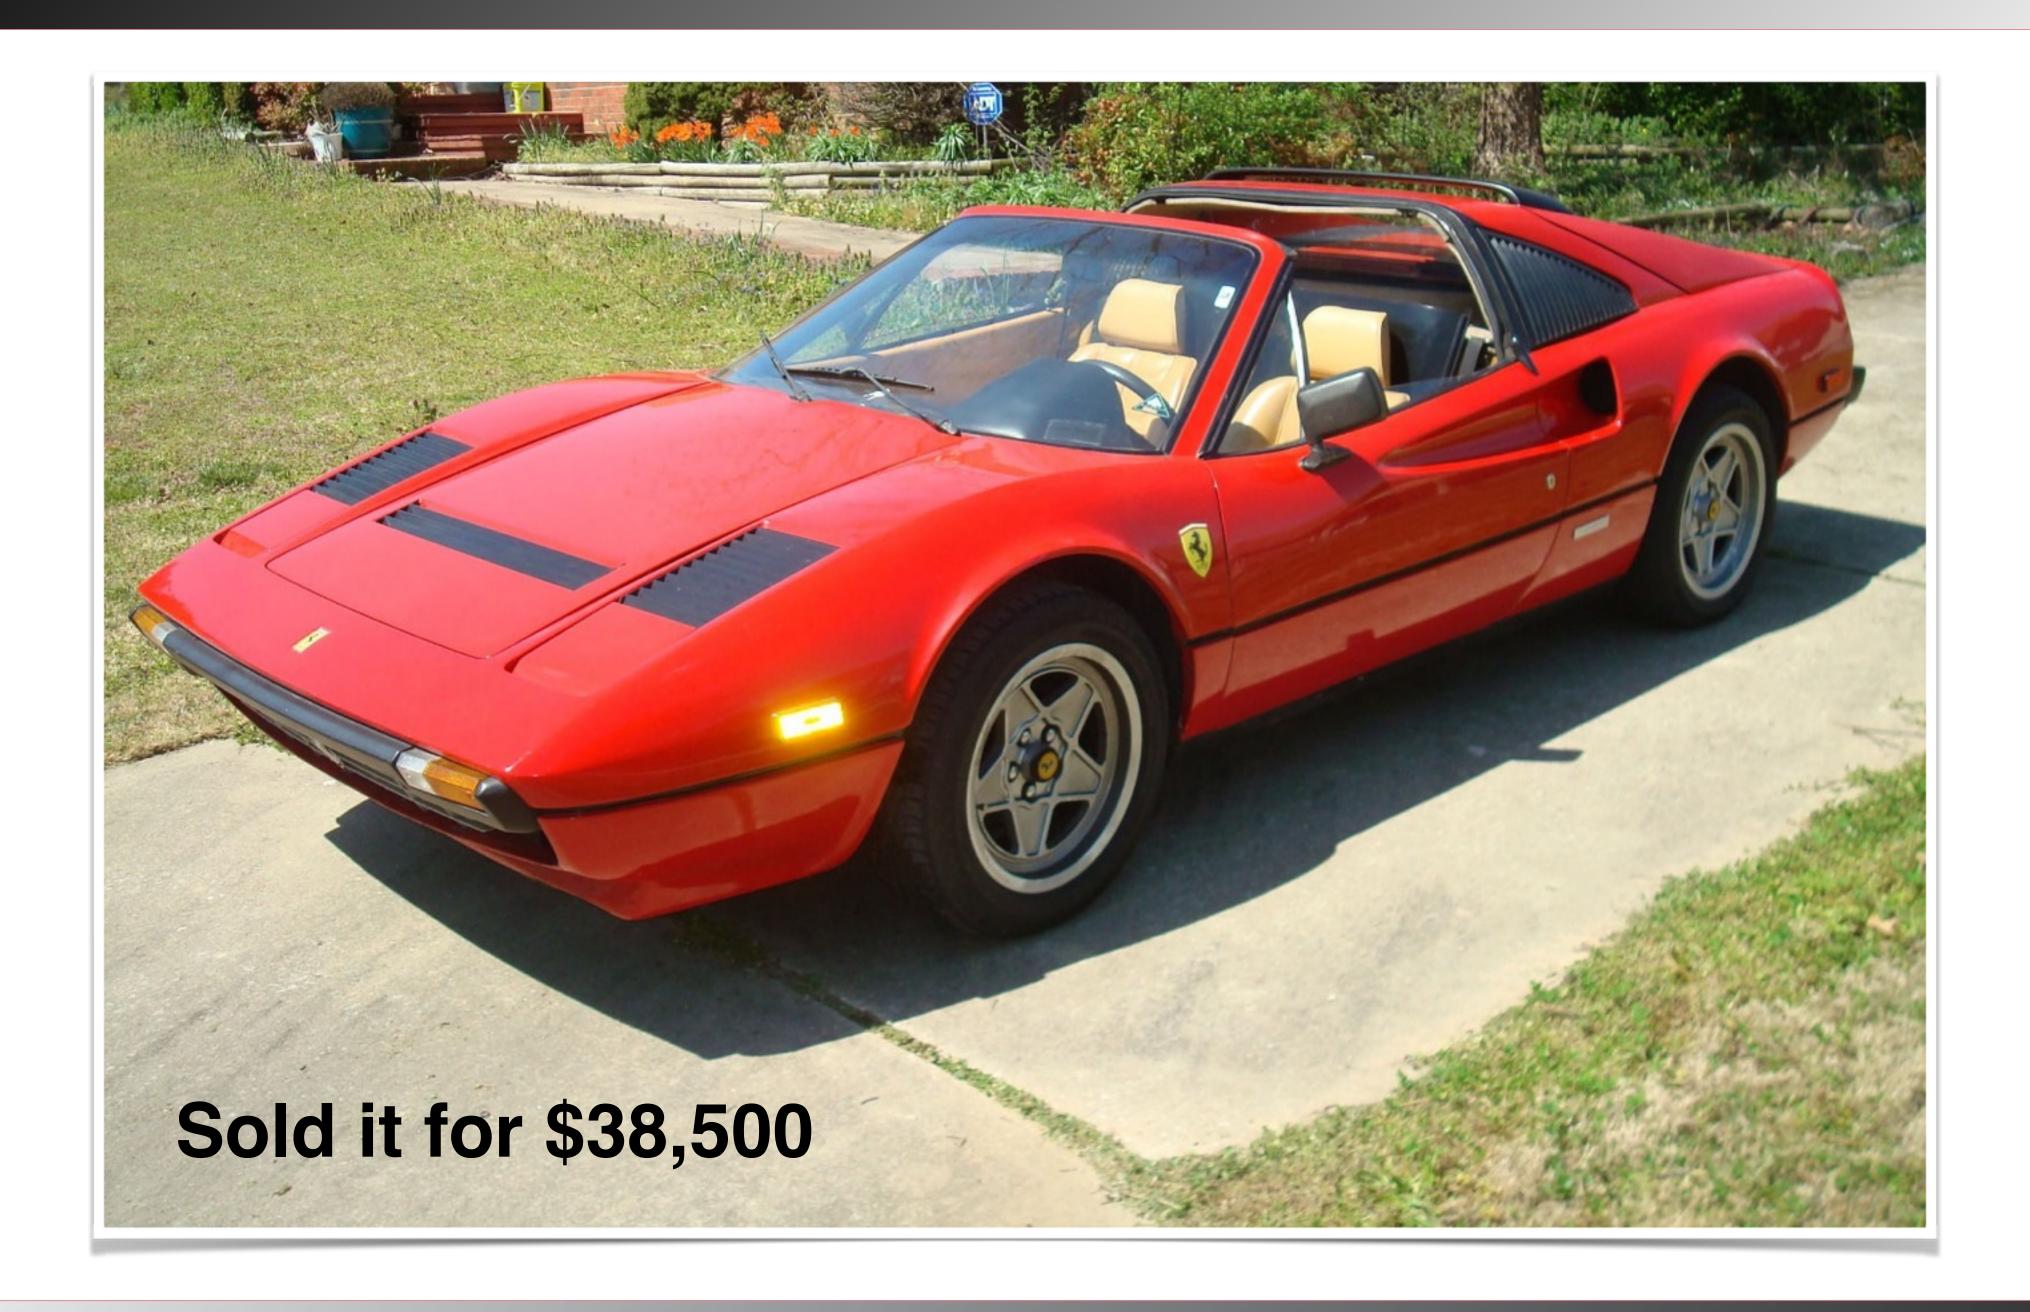

# Become Even More Relevant











































Chuck Shafer 1927-2001













#### 1984 Ferrari 308 GTS Bought \$9,800











## UNITED STATES BANKRUPTCY COURT Western District of Washington

Honorable Brian D. Lynch, Chief Judge | Mark L. Hatcher, Clerk of Court



















# Tracks of the Herd



## COOK-LIKE-A-STUD

\* 38 lip smackin' meals men can prepare in the garage ... using their own tools!

JEFF "THE FRUGAL GOURMET" SMITH

Ross Shafer











SEAFOOD & STEAKS

Preferred Guest | Purchase Gift Cards | Careers | Contact Us

RESERVATIONS

LOCATIONS

MENUS

GIFT CARDS

**BANQUETS & MEETINGS** 

**ABOUT US** 

#### **Restaurant Home**

Make A Reservation

Map & Directions

**Hours of Operation** 

Menus

**Corporate Events / Banquets** 

Calendar

In the Neighborhood

All Denver, CO Locations

**View All Locations** 







Laramar Apartment Homes - 55,000 units





HISTORY

INGREDIENTS

MI