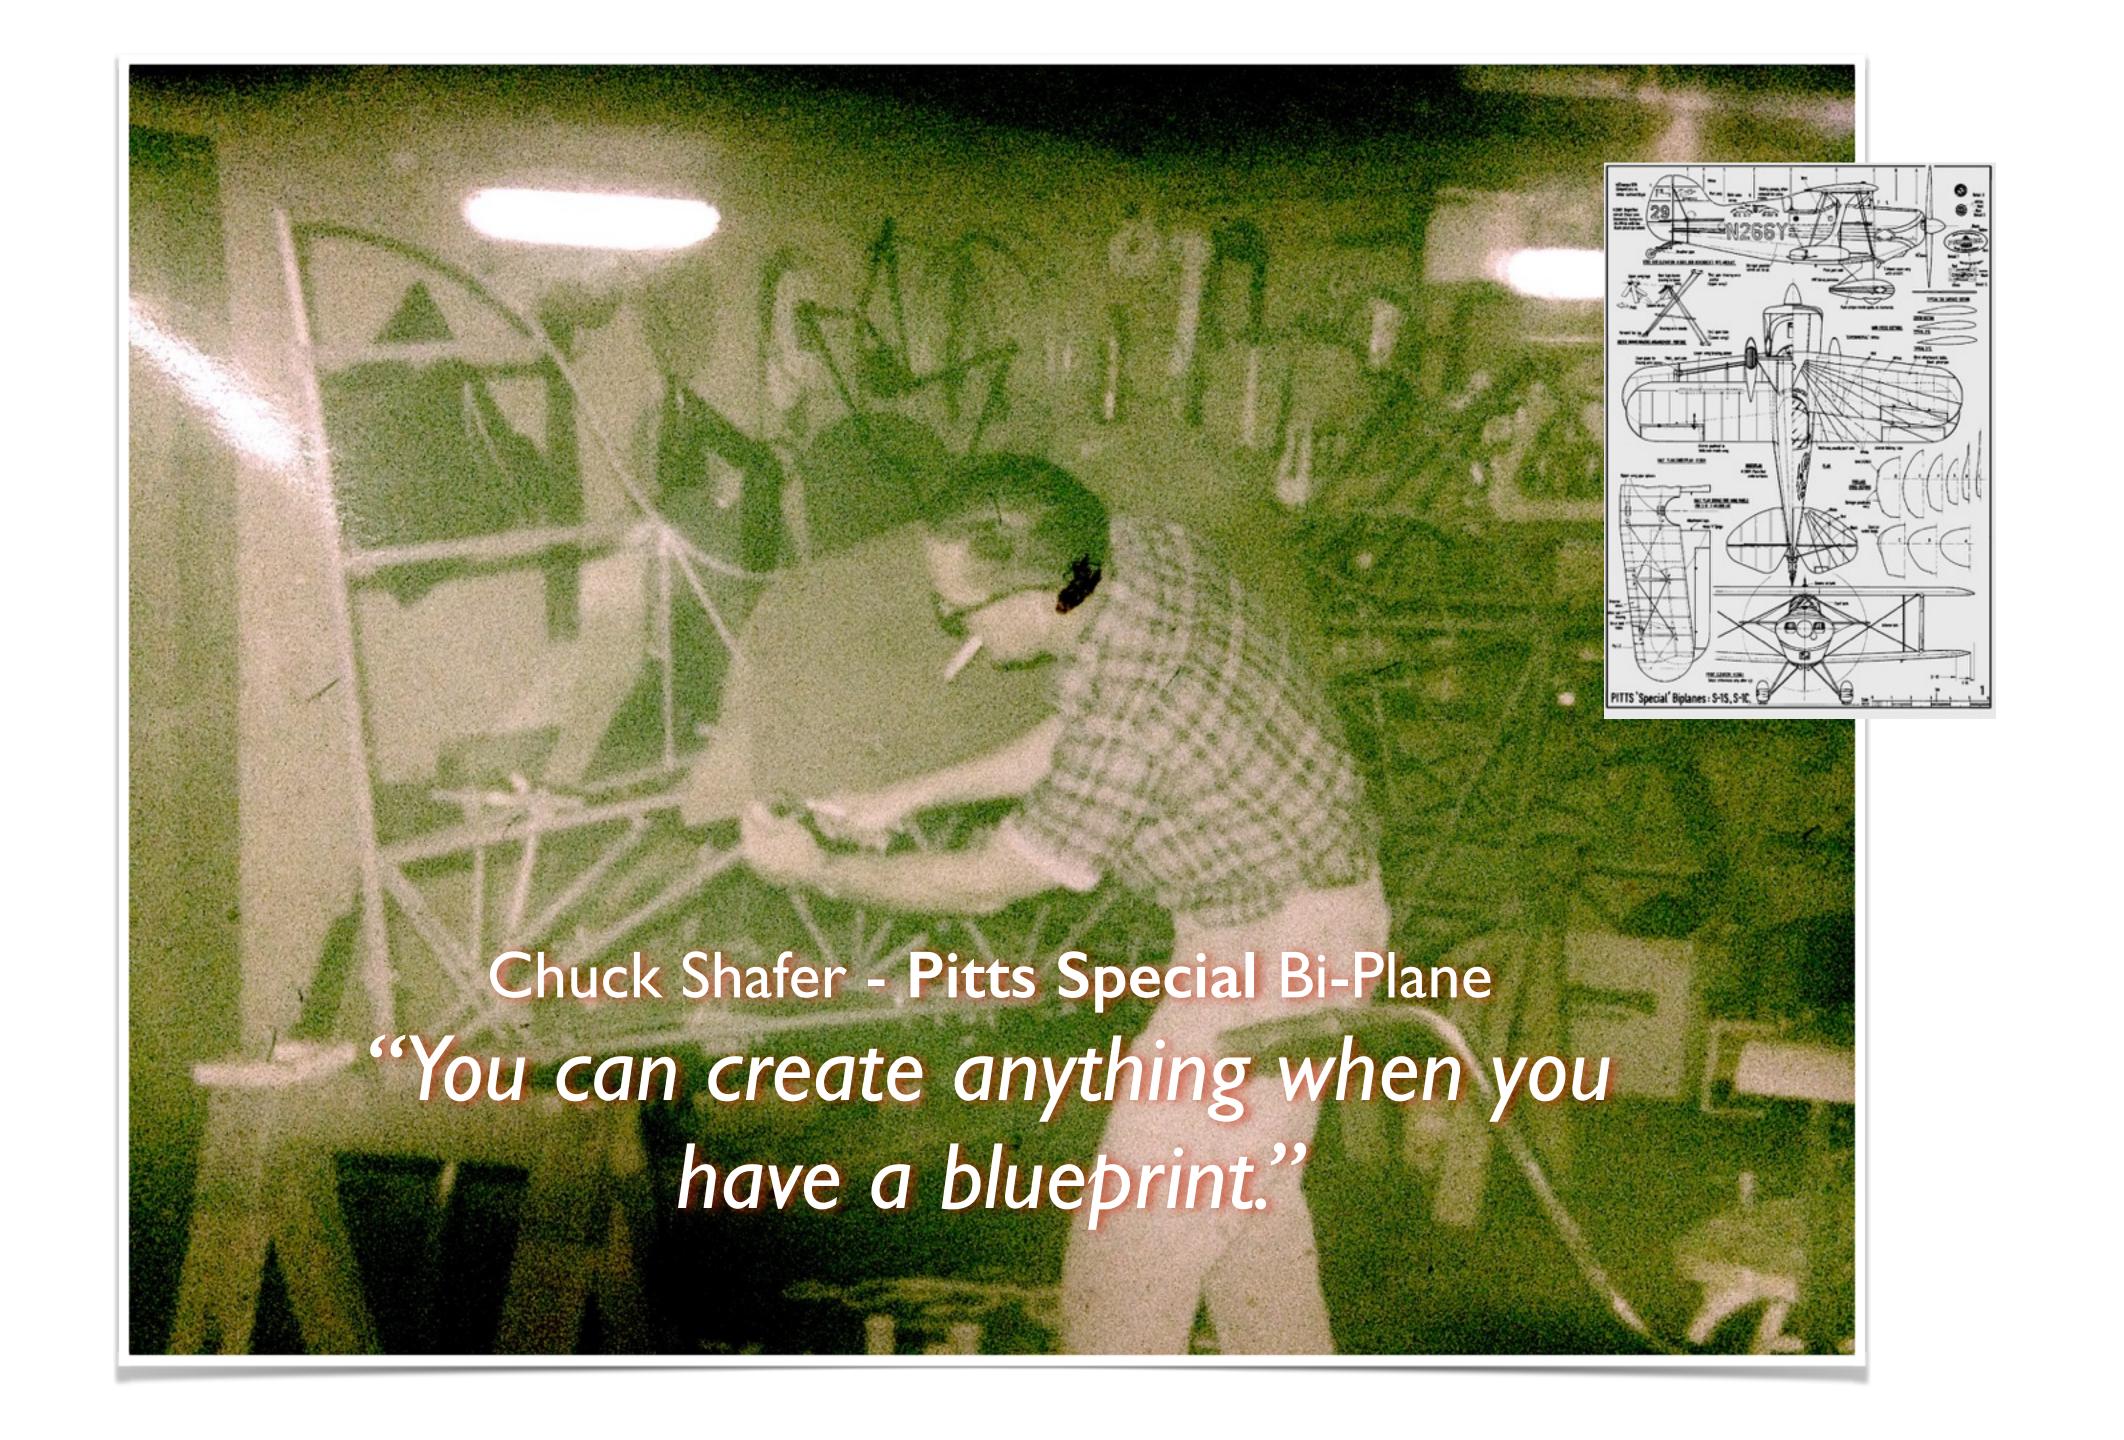

# Become Even More Relevant











































Chuck Shafer 1927-2001













#### 1984 Ferrari 308 GTS Bought \$9,800











## UNITED STATES BANKRUPTCY COURT Western District of Washington

Honorable Brian D. Lynch, Chief Judge | Mark L. Hatcher, Clerk of Court



















# Tracks of the Herd



## COOK-LIKE-A-STUD

\* 38 lip smackin' meals men can prepare in the garage ... using their own tools!

JEFF "THE FRUGAL GOURMET" SMITH

Ross Shafer











SEAFOOD & STEAKS

Preferred Guest | Purchase Gift Cards | Careers | Contact Us

RESERVATIONS

LOCATIONS

MENUS

GIFT CARDS

**BANQUETS & MEETINGS** 

**ABOUT US** 

#### **Restaurant Home**

Make A Reservation

Map & Directions

**Hours of Operation** 

Menus

**Corporate Events / Banquets** 

Calendar

In the Neighborhood

All Denver, CO Locations

**View All Locations** 







Laramar Apar