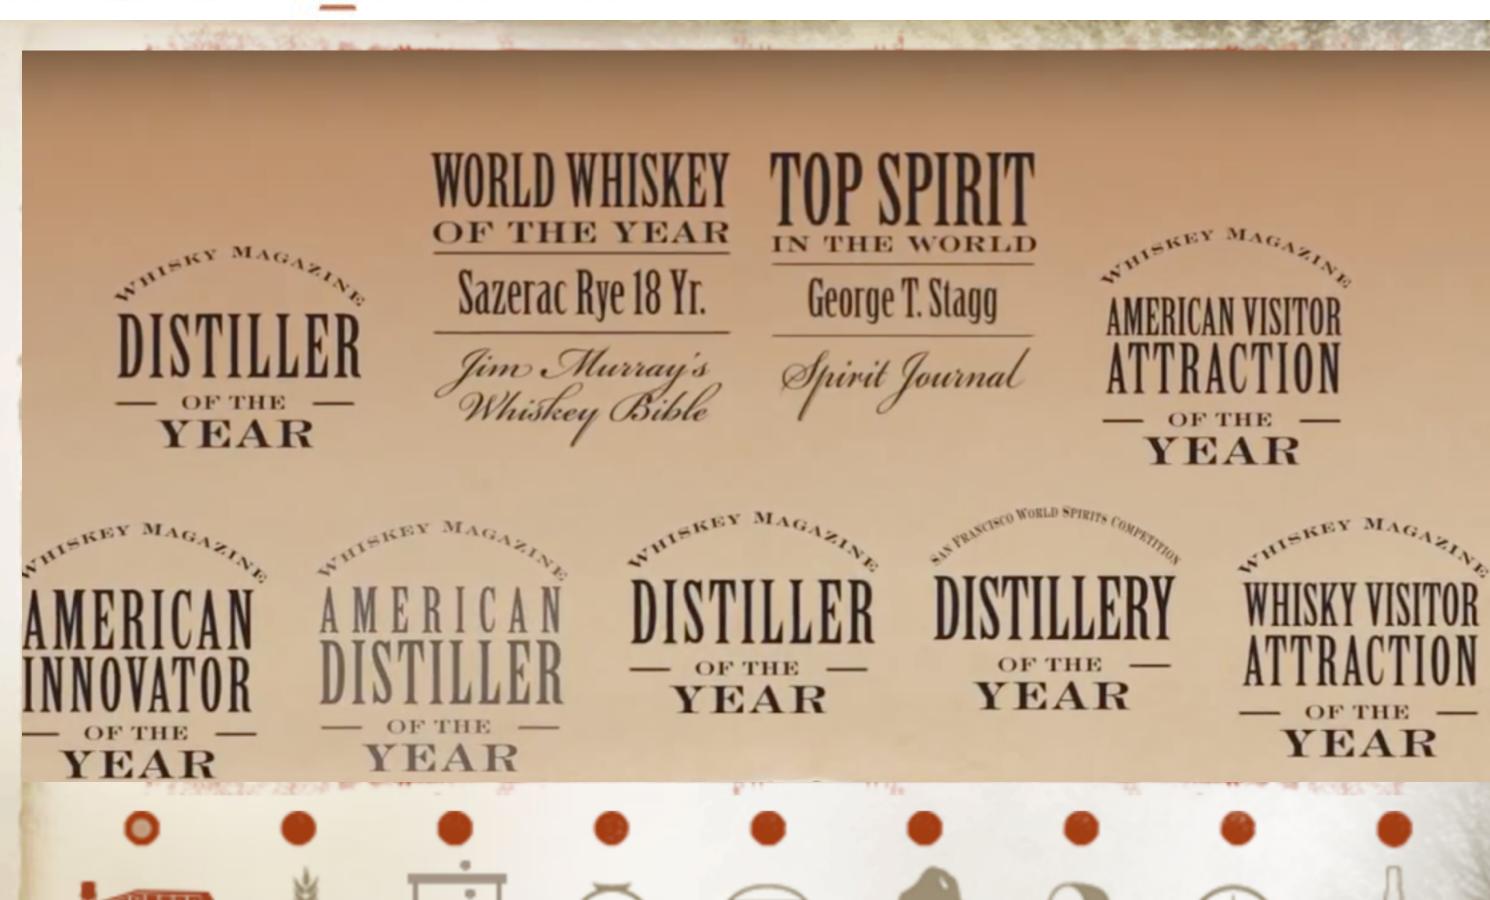

# HANDCRAFTED BY THE WORLD'S MOST DECORATED DISTILLERY

Buffalo Trace Kentucky Straight Bourbon
Whiskey is distilled, aged and bottled at the
most award-winning distillery in the world.
Made from the finest corn, rye and barley
malt, this whiskey ages in new oak barrels for
years in century old warehouses until the
peak of maturity. The taste is rich and
complex, with hints of vanilla, toffee and
candied fruit. The smooth finish lingers on
the palate. This will never change.