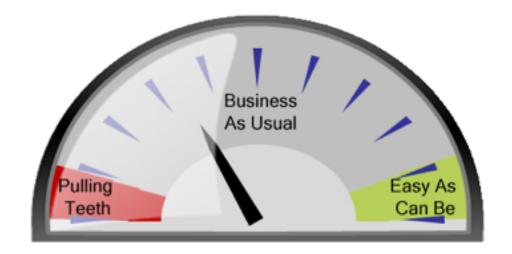

#### CES (Customer Effort Scoring)

"Service organizations create loyal customers primarily by reducing customer effort; NOT by delighting them in service interactions."

sources: The Customer Shouts Back - Ross Shafer Consultants, Inc. 'wow survey' 2016