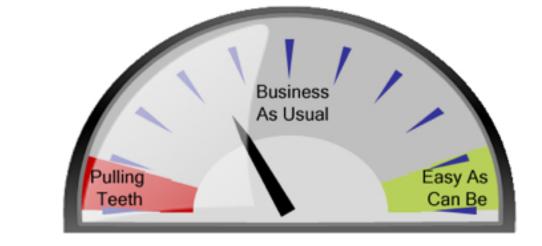

# Status Change Before <u>s necessary</u>

# Machine Mour <u>Customers</u> Name s Relevant?