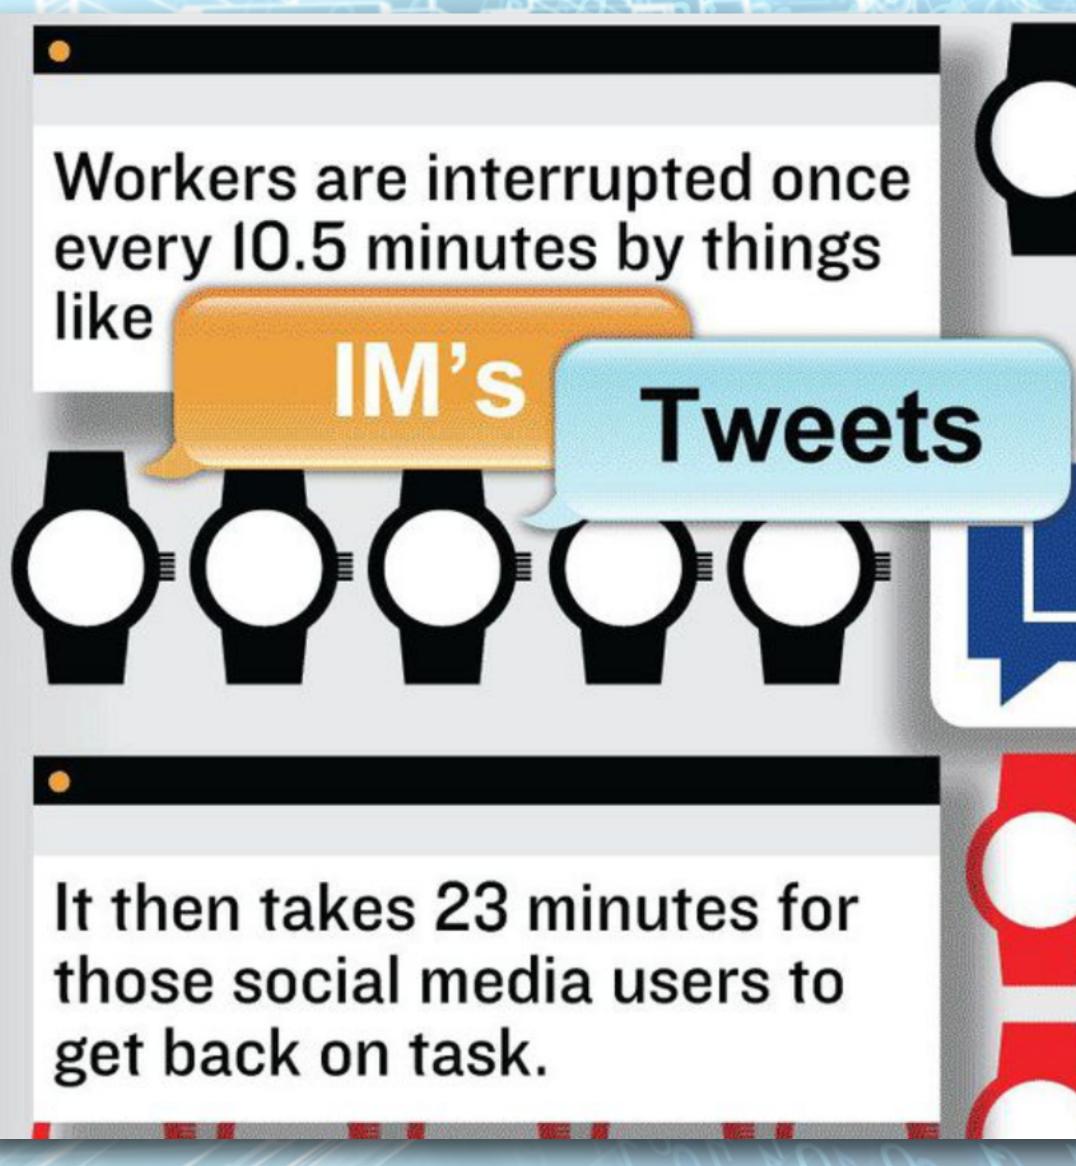

# 6 out of 10 Employees Visit Social Media Sites at Work

https://mashable.com/2012/11/02/social-media-work-productivity/#ei4im7UwSEqa

## **DISTRACTIONS COST \$650,000,000,000b**

https://mashable.com/2012/11/02/social-media-work-productivity/#ei4im7UwSEqa