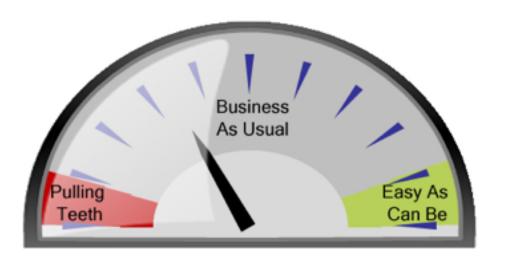

"While we want customer scores of (9) and (10) ...scores of (6 and below) give us a vivid snapshot of our failings. We learn far more from customer complaints than we do from their compliments."

sources: The Customer Shouts Back - Ross Shafer Consultants, Inc. 'wow survey' 2016