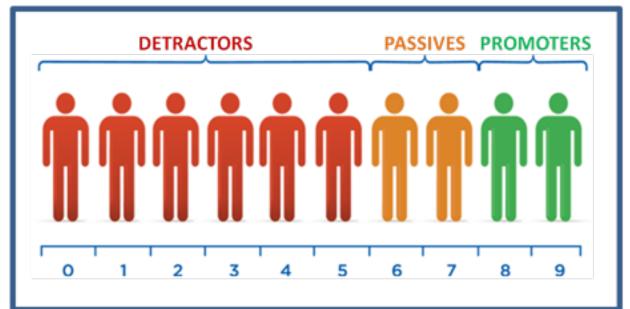

"While we want customer scores of (9) and (10) ...scores of (6 and below) give us a vivid snapshot of our failings. We learn far more from customer complaints than we do from their compliments."

sources: The Customer Shouts Back - Ross Shafer Consultants, Inc. 'wow survey' 2016