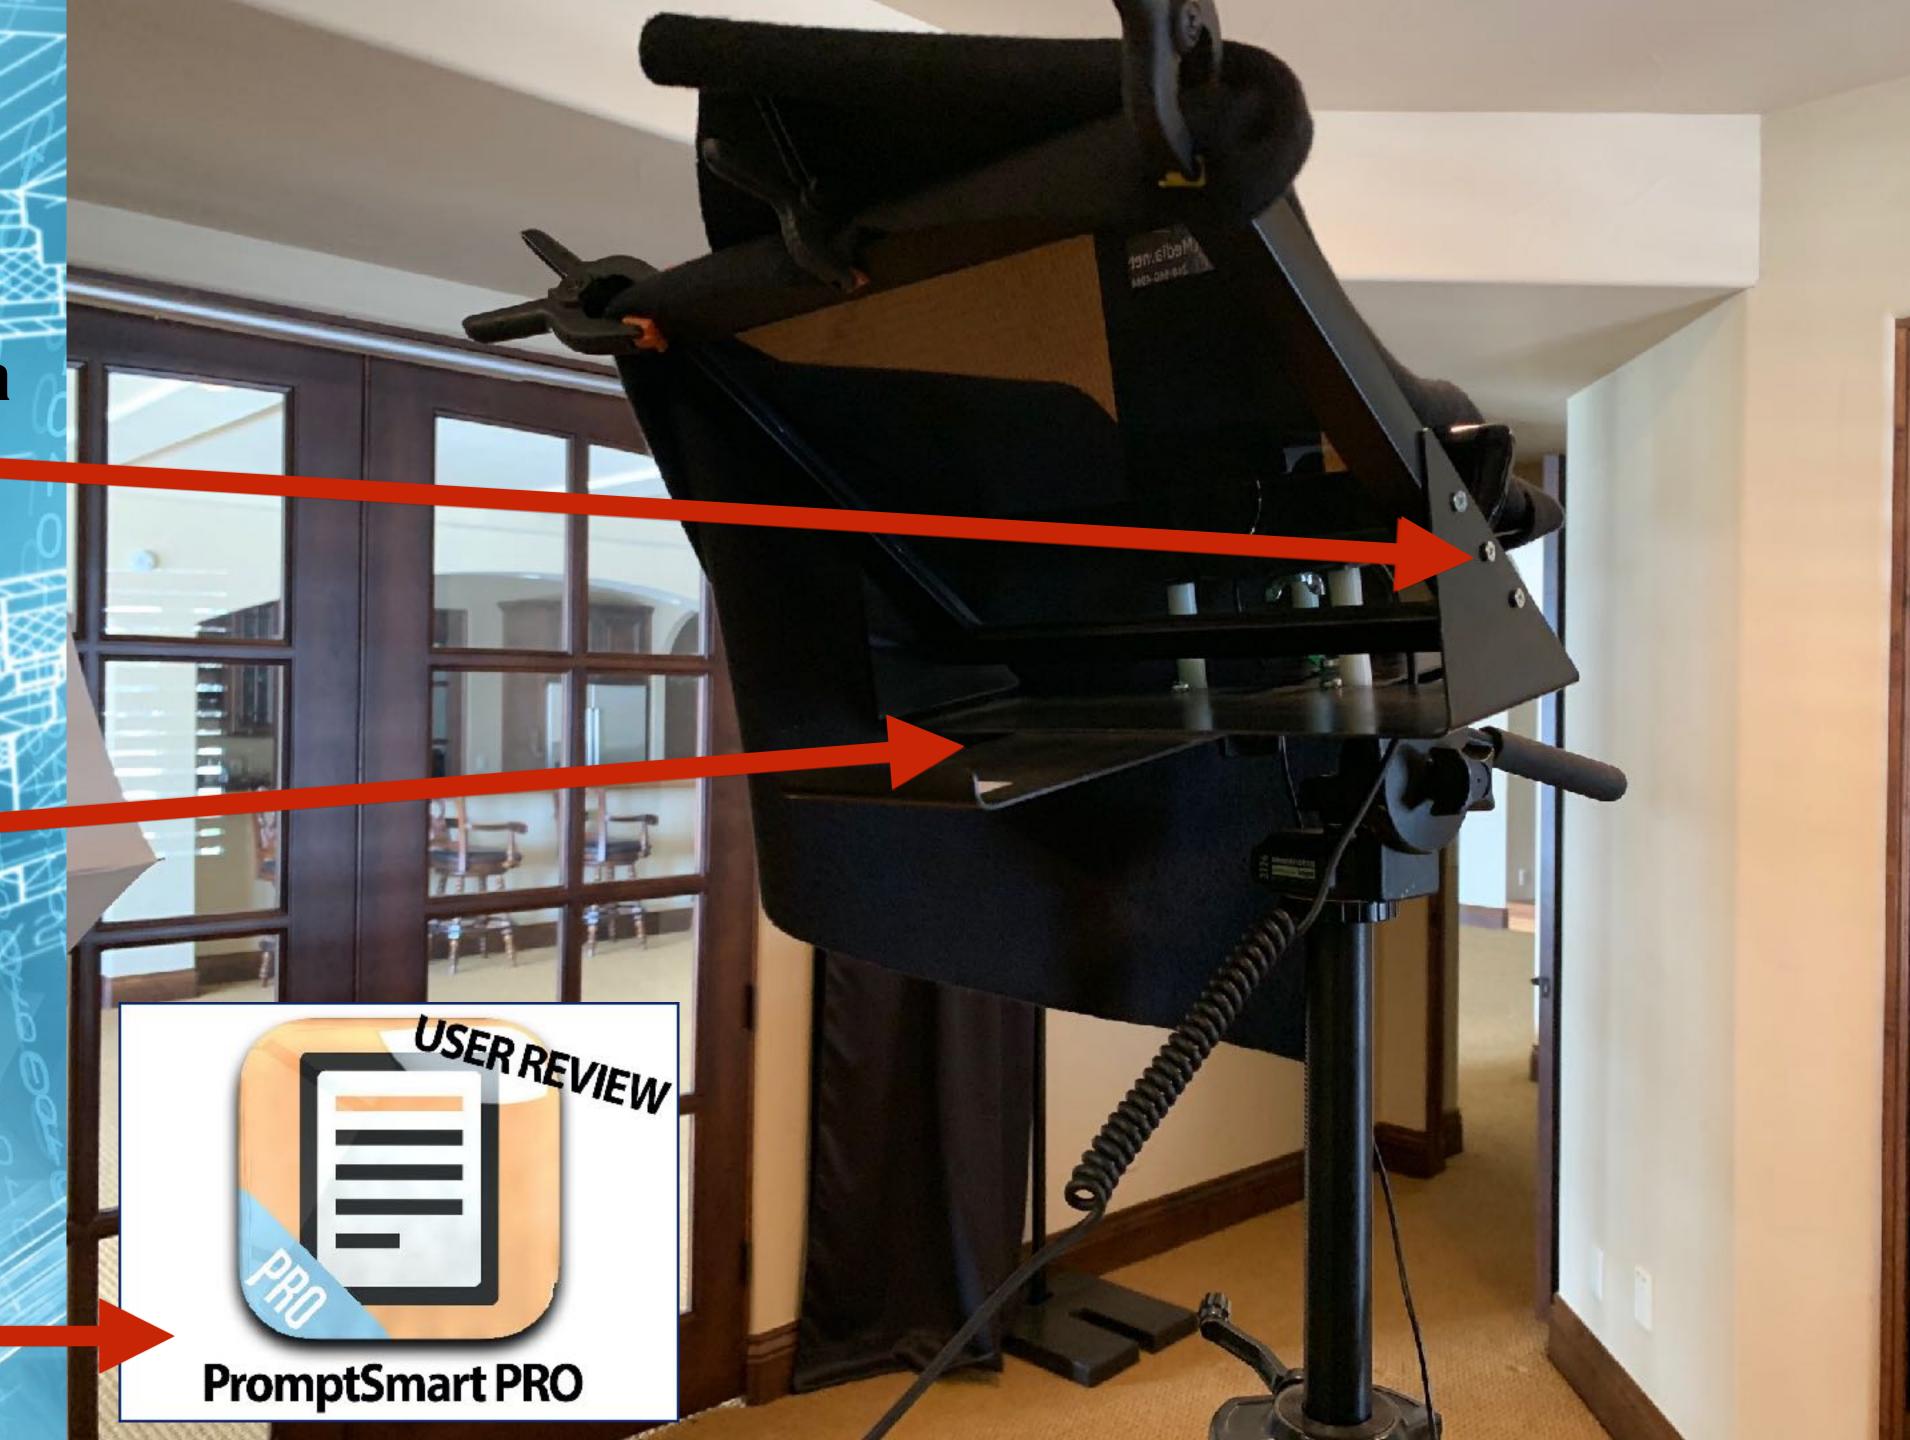

#### **GET \$5 OFF THIS ITEM**

\$349.00

\$5 Off \$100 from SSEPhotoVideo. Expires Jun 30 2019. Discount applied at checkout. This offer may be combined with others. Shop all sale items.

TelePrompter mounts camera to tripod \$149.00

iPad Rolls the Script. \$499.00

TelePrompter
Software
\$29.95