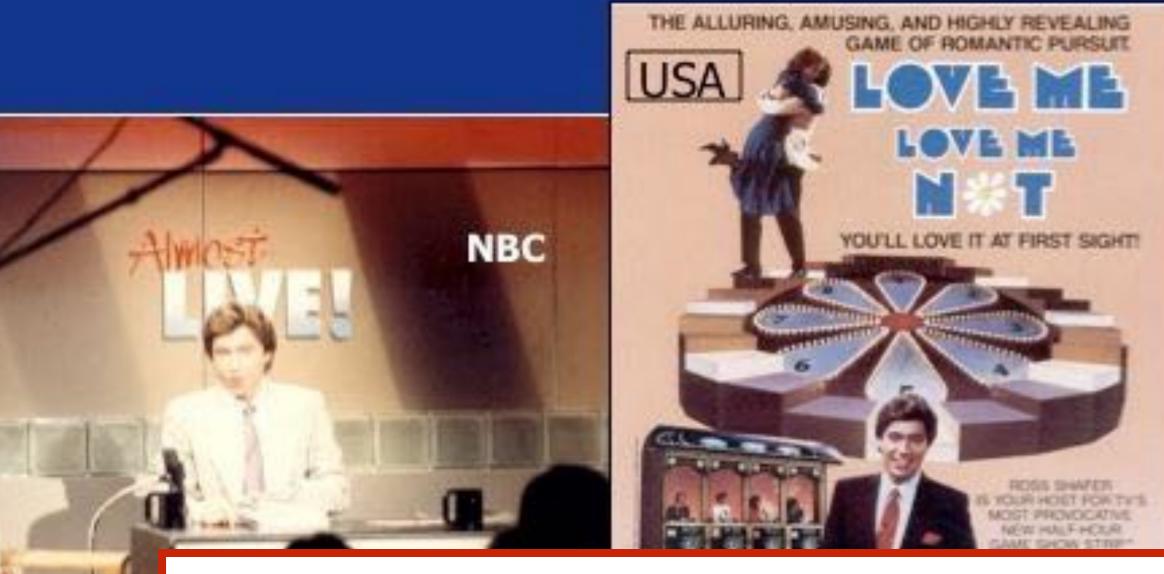

ROSS SHAFER hosts USA Network's new original game show "LOVE ME LOVE ME NOT" which begins airing exclusively on USA Network in September, 1986. The program features a challenge match between the sexes through a series of questions and answers about love.