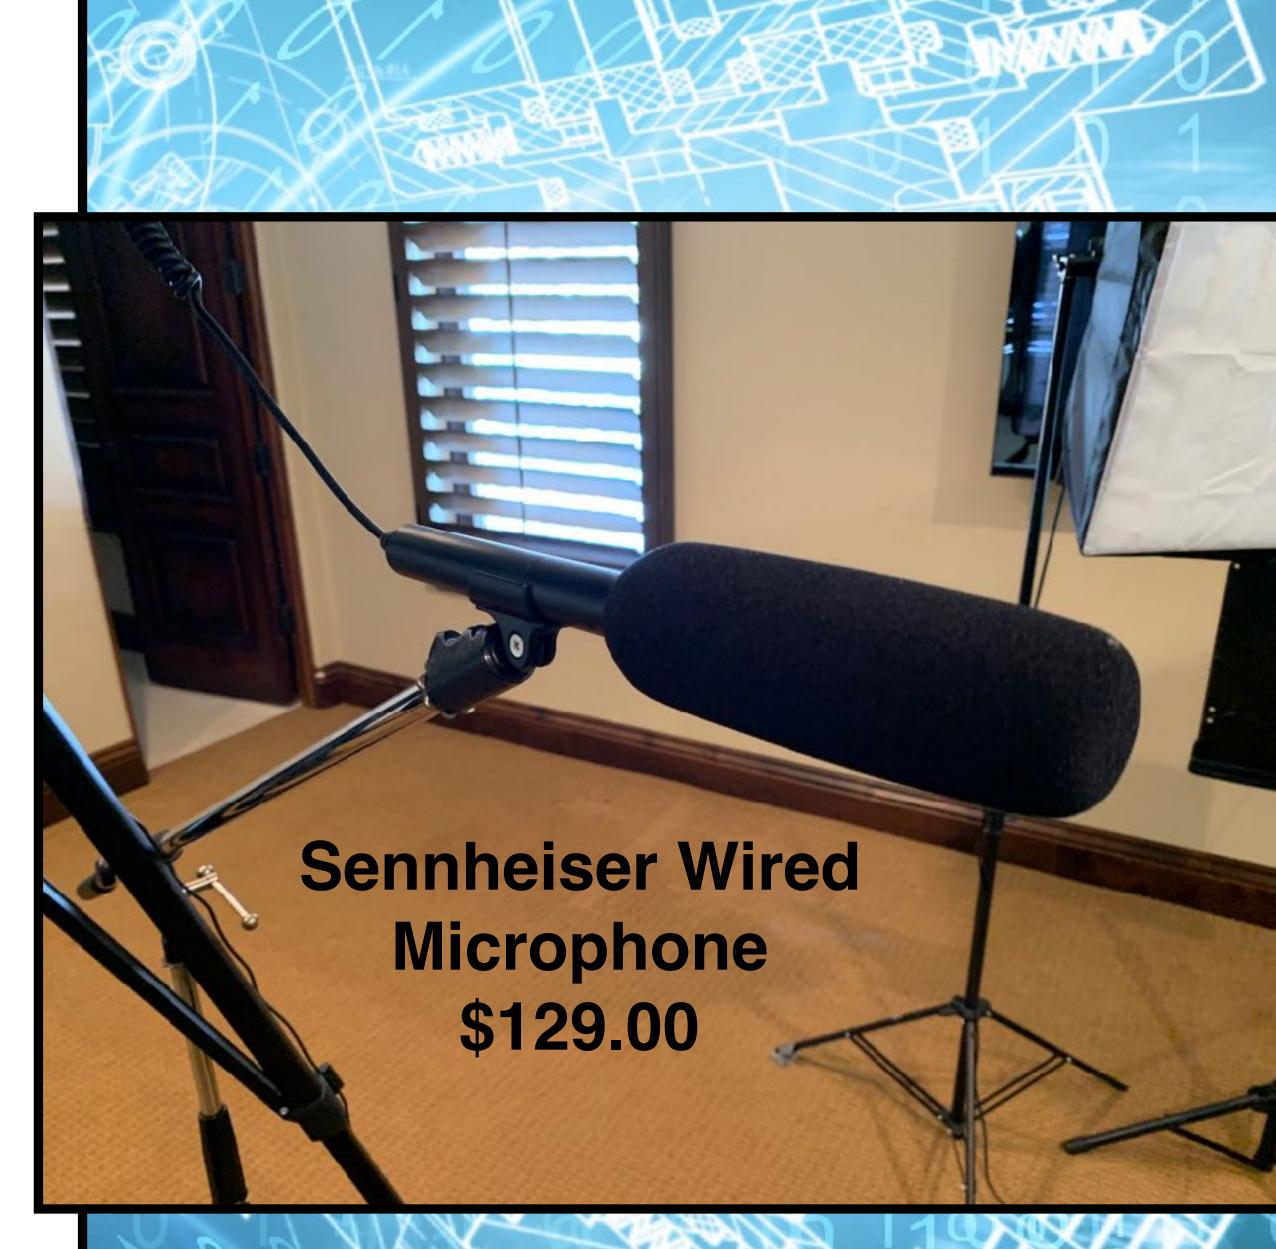

#### **GET \$5 OFF THIS ITEM**

\$349.00

\$5 Off \$100 from SSEPhotoVideo. Expires Jun 30 2019. Discount applied at checkout. This offer may be combined with others. Shop all sale items.

TelePrompter mounts camera to tripod \$149.00