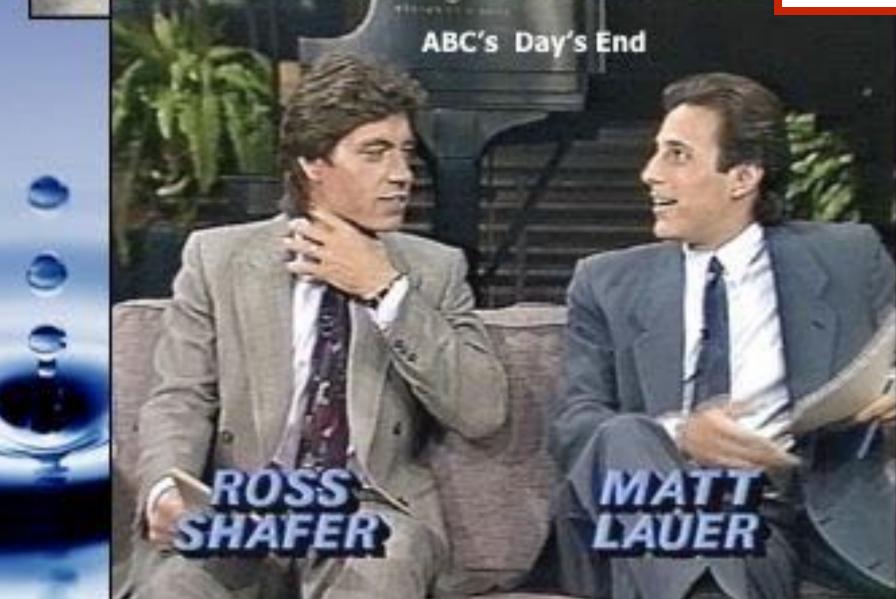

# When the Interview Goes Wrong...

Ross Shafer hosts "MATCH GAME," the ABC Television Network's new comedy game show premiering at 12:00 noon, ET, beginning MONDAY, JULY 16.

JP 7/3/90 27520A-5-36

ABC Photography Department 77 West 66 Street, New York, New York 10023 (212) 456-7777 c 1990 COPYRIGHT CAPITAL CITIES/ABC, INC. For editorial use only. All rights reserved.