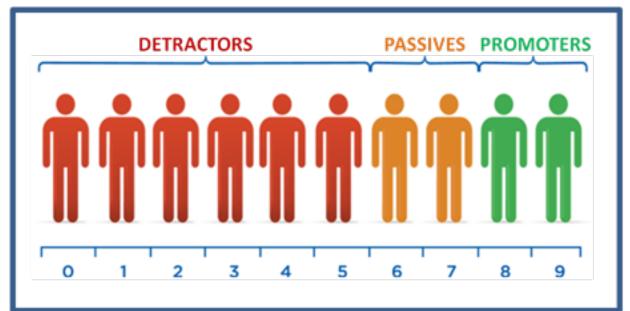

#### **CSAT (Customer SATisfaction)**

"Determine what customers want and deliver that. Don't over promise. You don't necessarily have to exceed expectations.

The bigger risk to loyalty is when you fail

or disappoint them."

#### CES (Customer Effort Scoring)

"Service organizations create loyal customers primarily by reducing customer effort – (i.e. helping them solve their problems quickly and easily) – <u>NOT</u> by delighting them in service interactions."

"While we want customer scores of (9) and (10) ...scores of (6 and below) give us a vivid snapshot of our failings. We learn far more from customer complaints than we do from their compliments."

sources: The Customer Shouts Back - Ross Shafer Consultants, Inc. 'wow survey' 2016