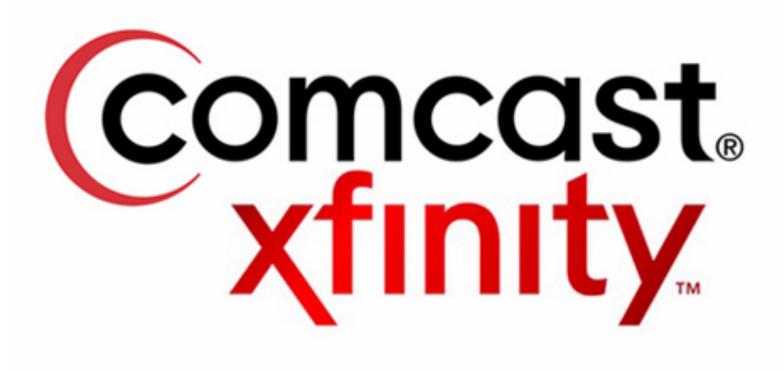

### **Complaints led to losing** 1,000,000m subscribers in one-quarter.

They spent \$300M to improve ALL processes.

Today, billing, call centers, and installation is rock-solid. Comcast is **#1 in customer sign-ups** & retention in their industry.