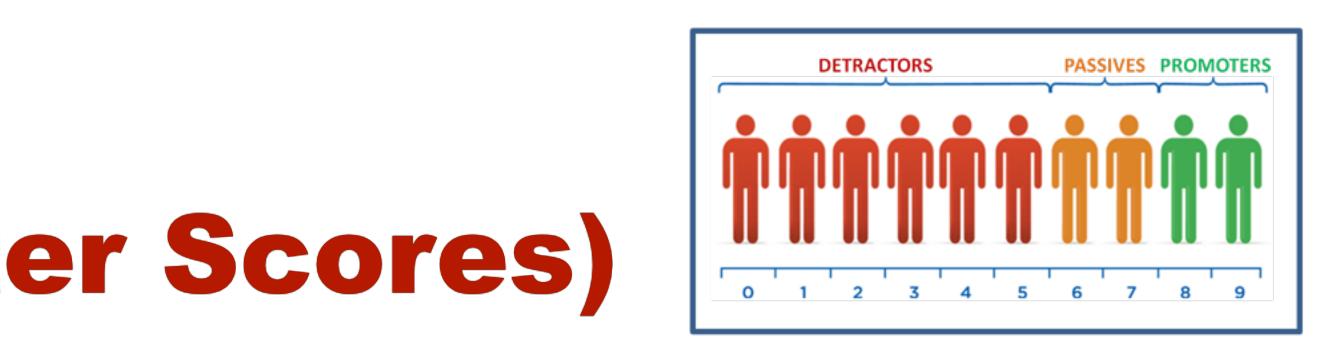

### NPS (Net Promoter Scores)

"While we want scores of (9) and (10)...scores of (6 and below) give us a vivid snapshot of our failings. We learn far more from customer complaints than we do from their compliments."

Source: Fred Reicheld - The Ultimate Question