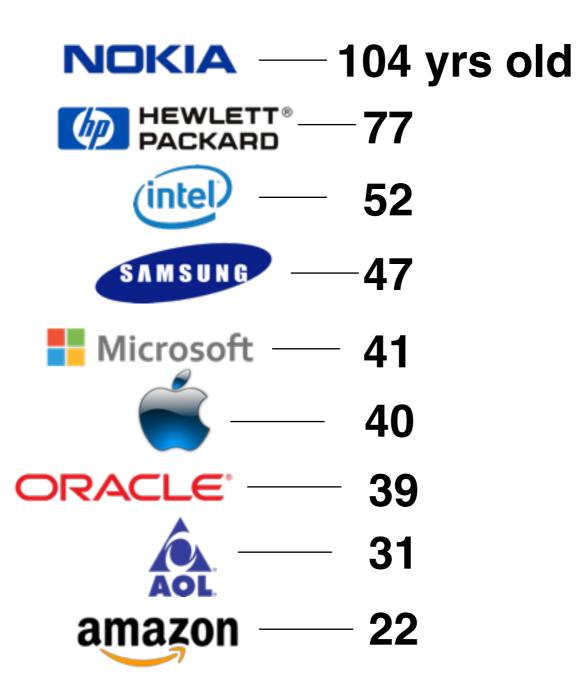

### "Lifespan" of S&P 500 Companies

### 1968 - Companies lasted 70 years

### 2017 - Less than 15 years

NOTE #1: S & P replaces companies on average every two weeks! 75% of them will be replaced by 2027 NOTE #2 Standard & Poor's Index is an American stock market index based on the market capitalizations of 500 large companies having common stock listed on the NYSE or NASDAQ.

Source:http://www.theatlantic.com/business/archive/2015/04/where-do-firms-go-when-they-die/390249/