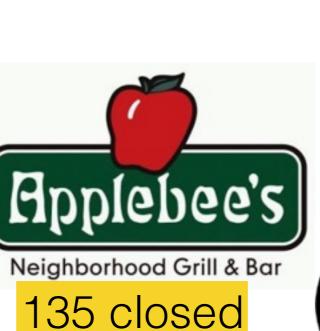

#### It's not just Applebee's; other restaurants are closing shop too

By Jade Scipioni | Published August 11, 2017 | Food and Beverage | FOXBusiness

Ruby Tuesday 95 closed

http://www.foxbusiness.com/features/2017/08/11/its-not-just-applebees-other-restaurants-are-closing-shop-too.html