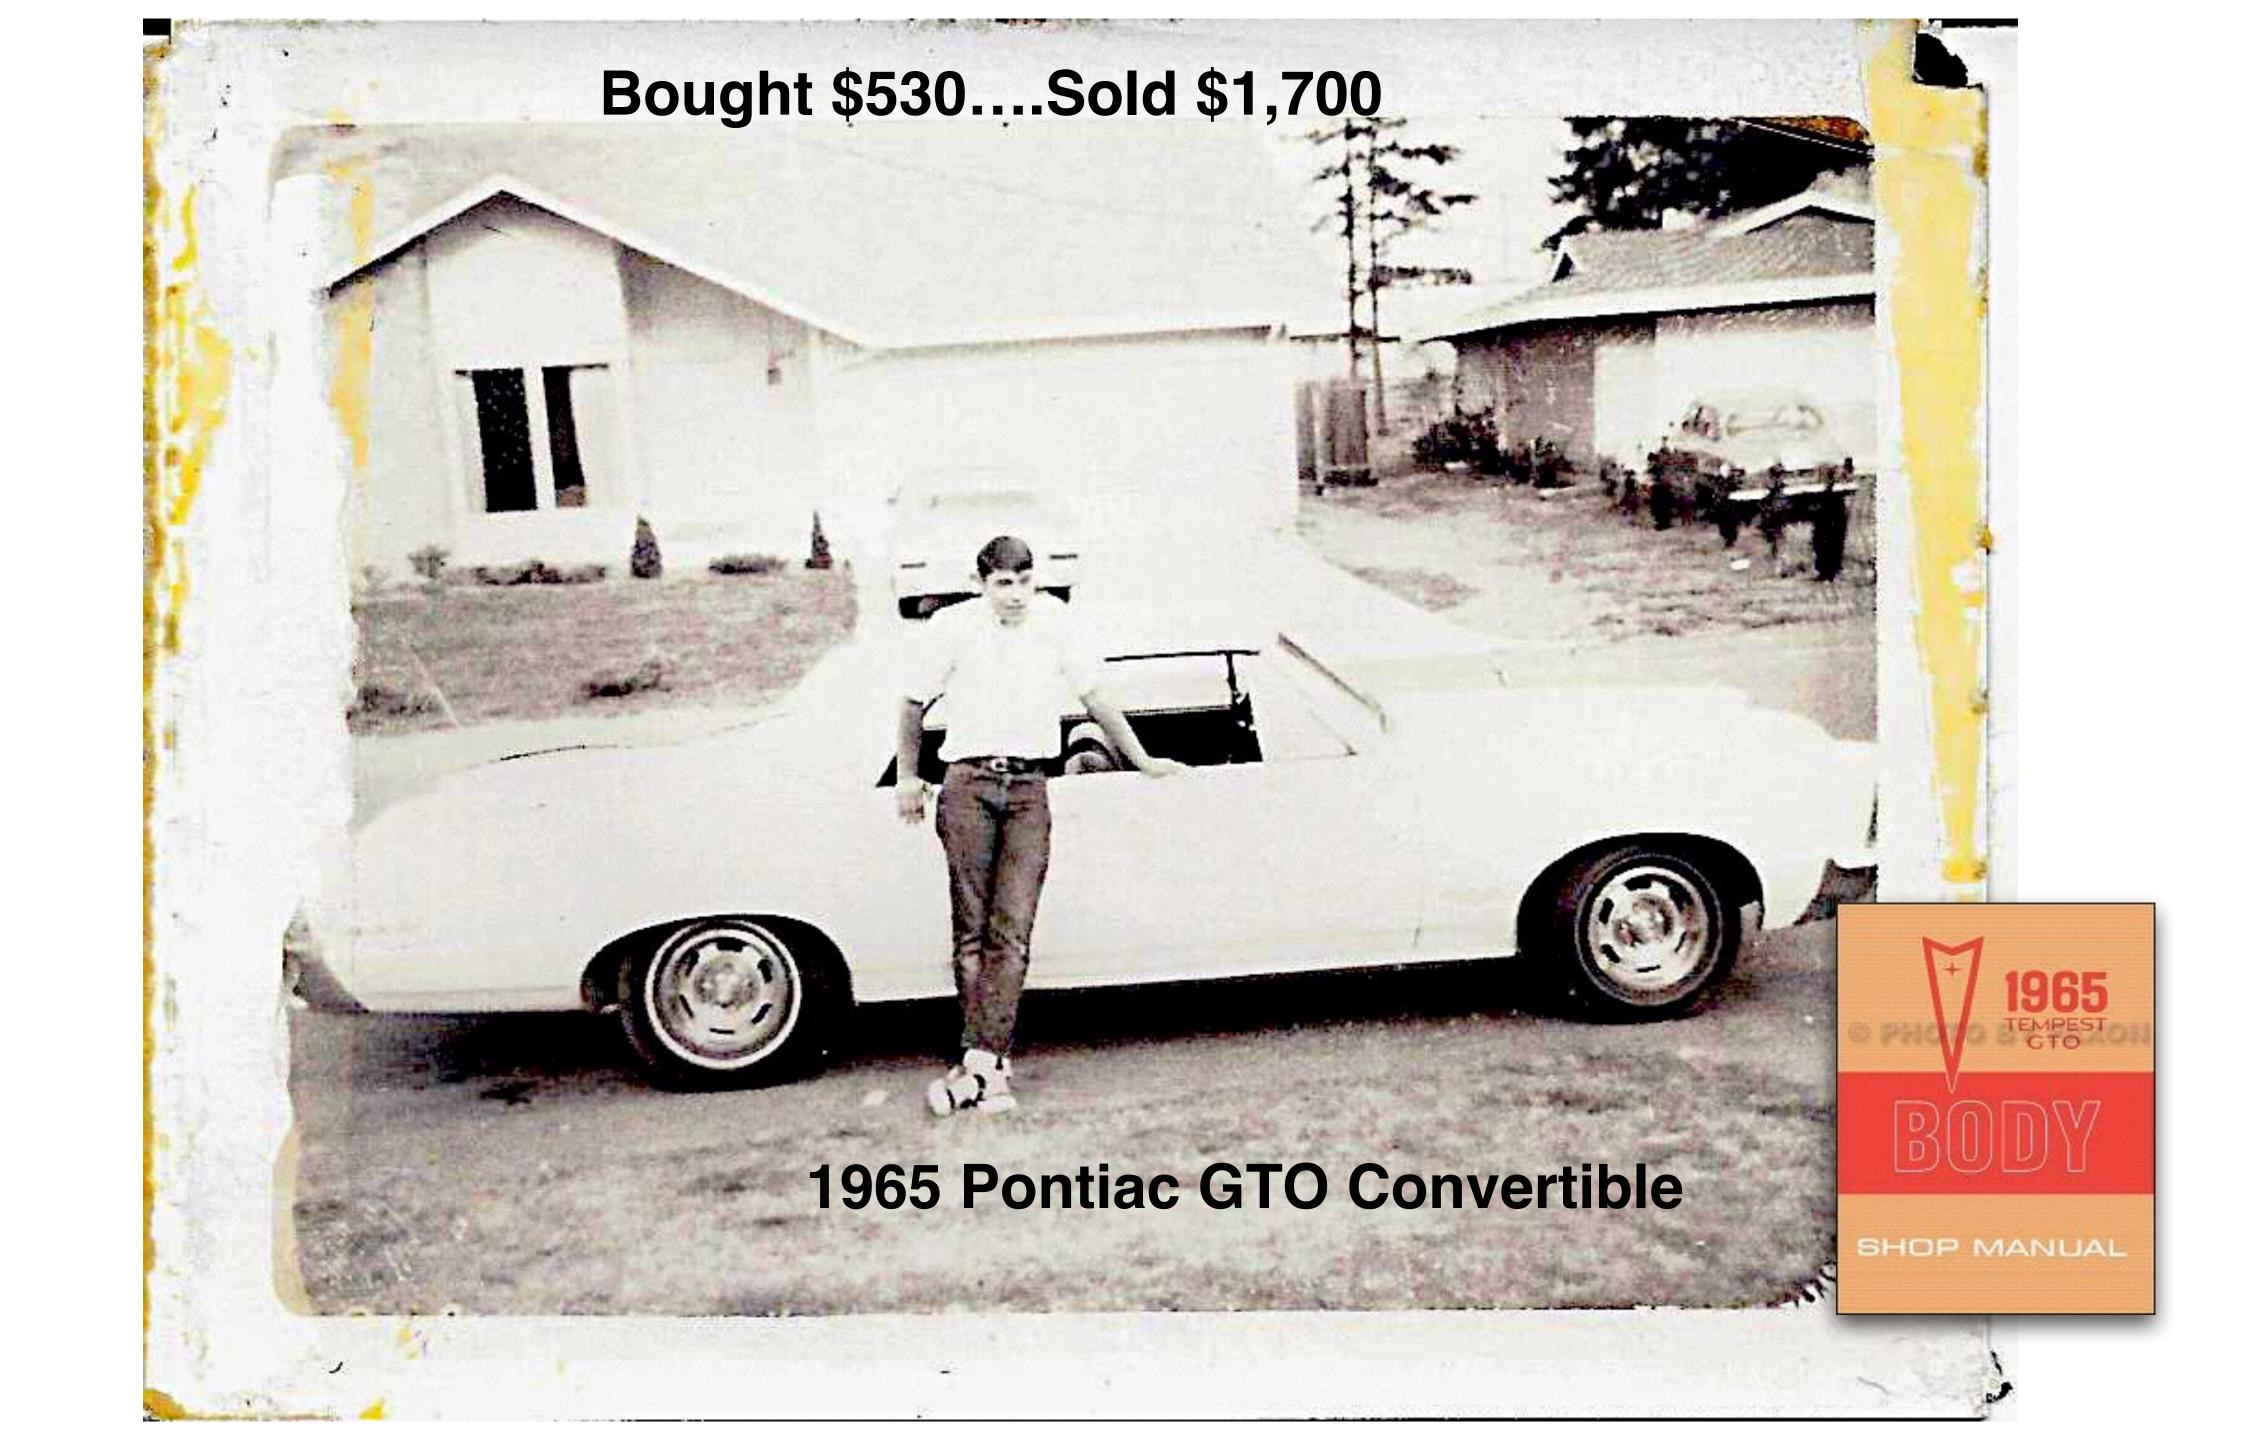

Chuck Shafer 1927-2001











### 1984 Ferrari 308 GTS Bought \$9,800































# Tracks of the Herd

## COOK-LIKE-A-STUD

\* 38 lip smackin' meals men can prepare in the garage ... using their own tools!

JEFF "THE FRUGAL GOURMET" SMITH

Ross Shafer





### "Lifespan" of S & P 500 Companies

In 1968 - Companies lasted an average of 70 years

By 1980 - Companies lived only 25 years

2016 - Less than 15 years

NOTE #1: S & P replaces companies on average every two weeks! 75% of them will be replaced by 2027 NOTE #2 Standard & Poor's Index is an American stock market index based on the market capitalizations of 500 large companies having common stock listed on the NYSE or NASDAQ.

Source: http://www.theatlantic.com/business/archive/2015/04/where-do-firms-go-when-they-die/390249/





SEAFOOD & STE