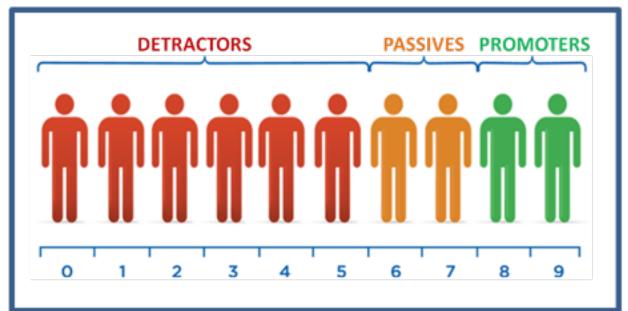

#### CES (Customer Effort Scoring)

"Service organizations create loyal customers primarily by reducing customer effort; **NOT** by delighting them in service interactions."

"While we want customer scores of (9) and (10) ...scores of (6 and below) give us a vivid snapshot of our failings. We learn far more from customer complaints than we do from their compliments."