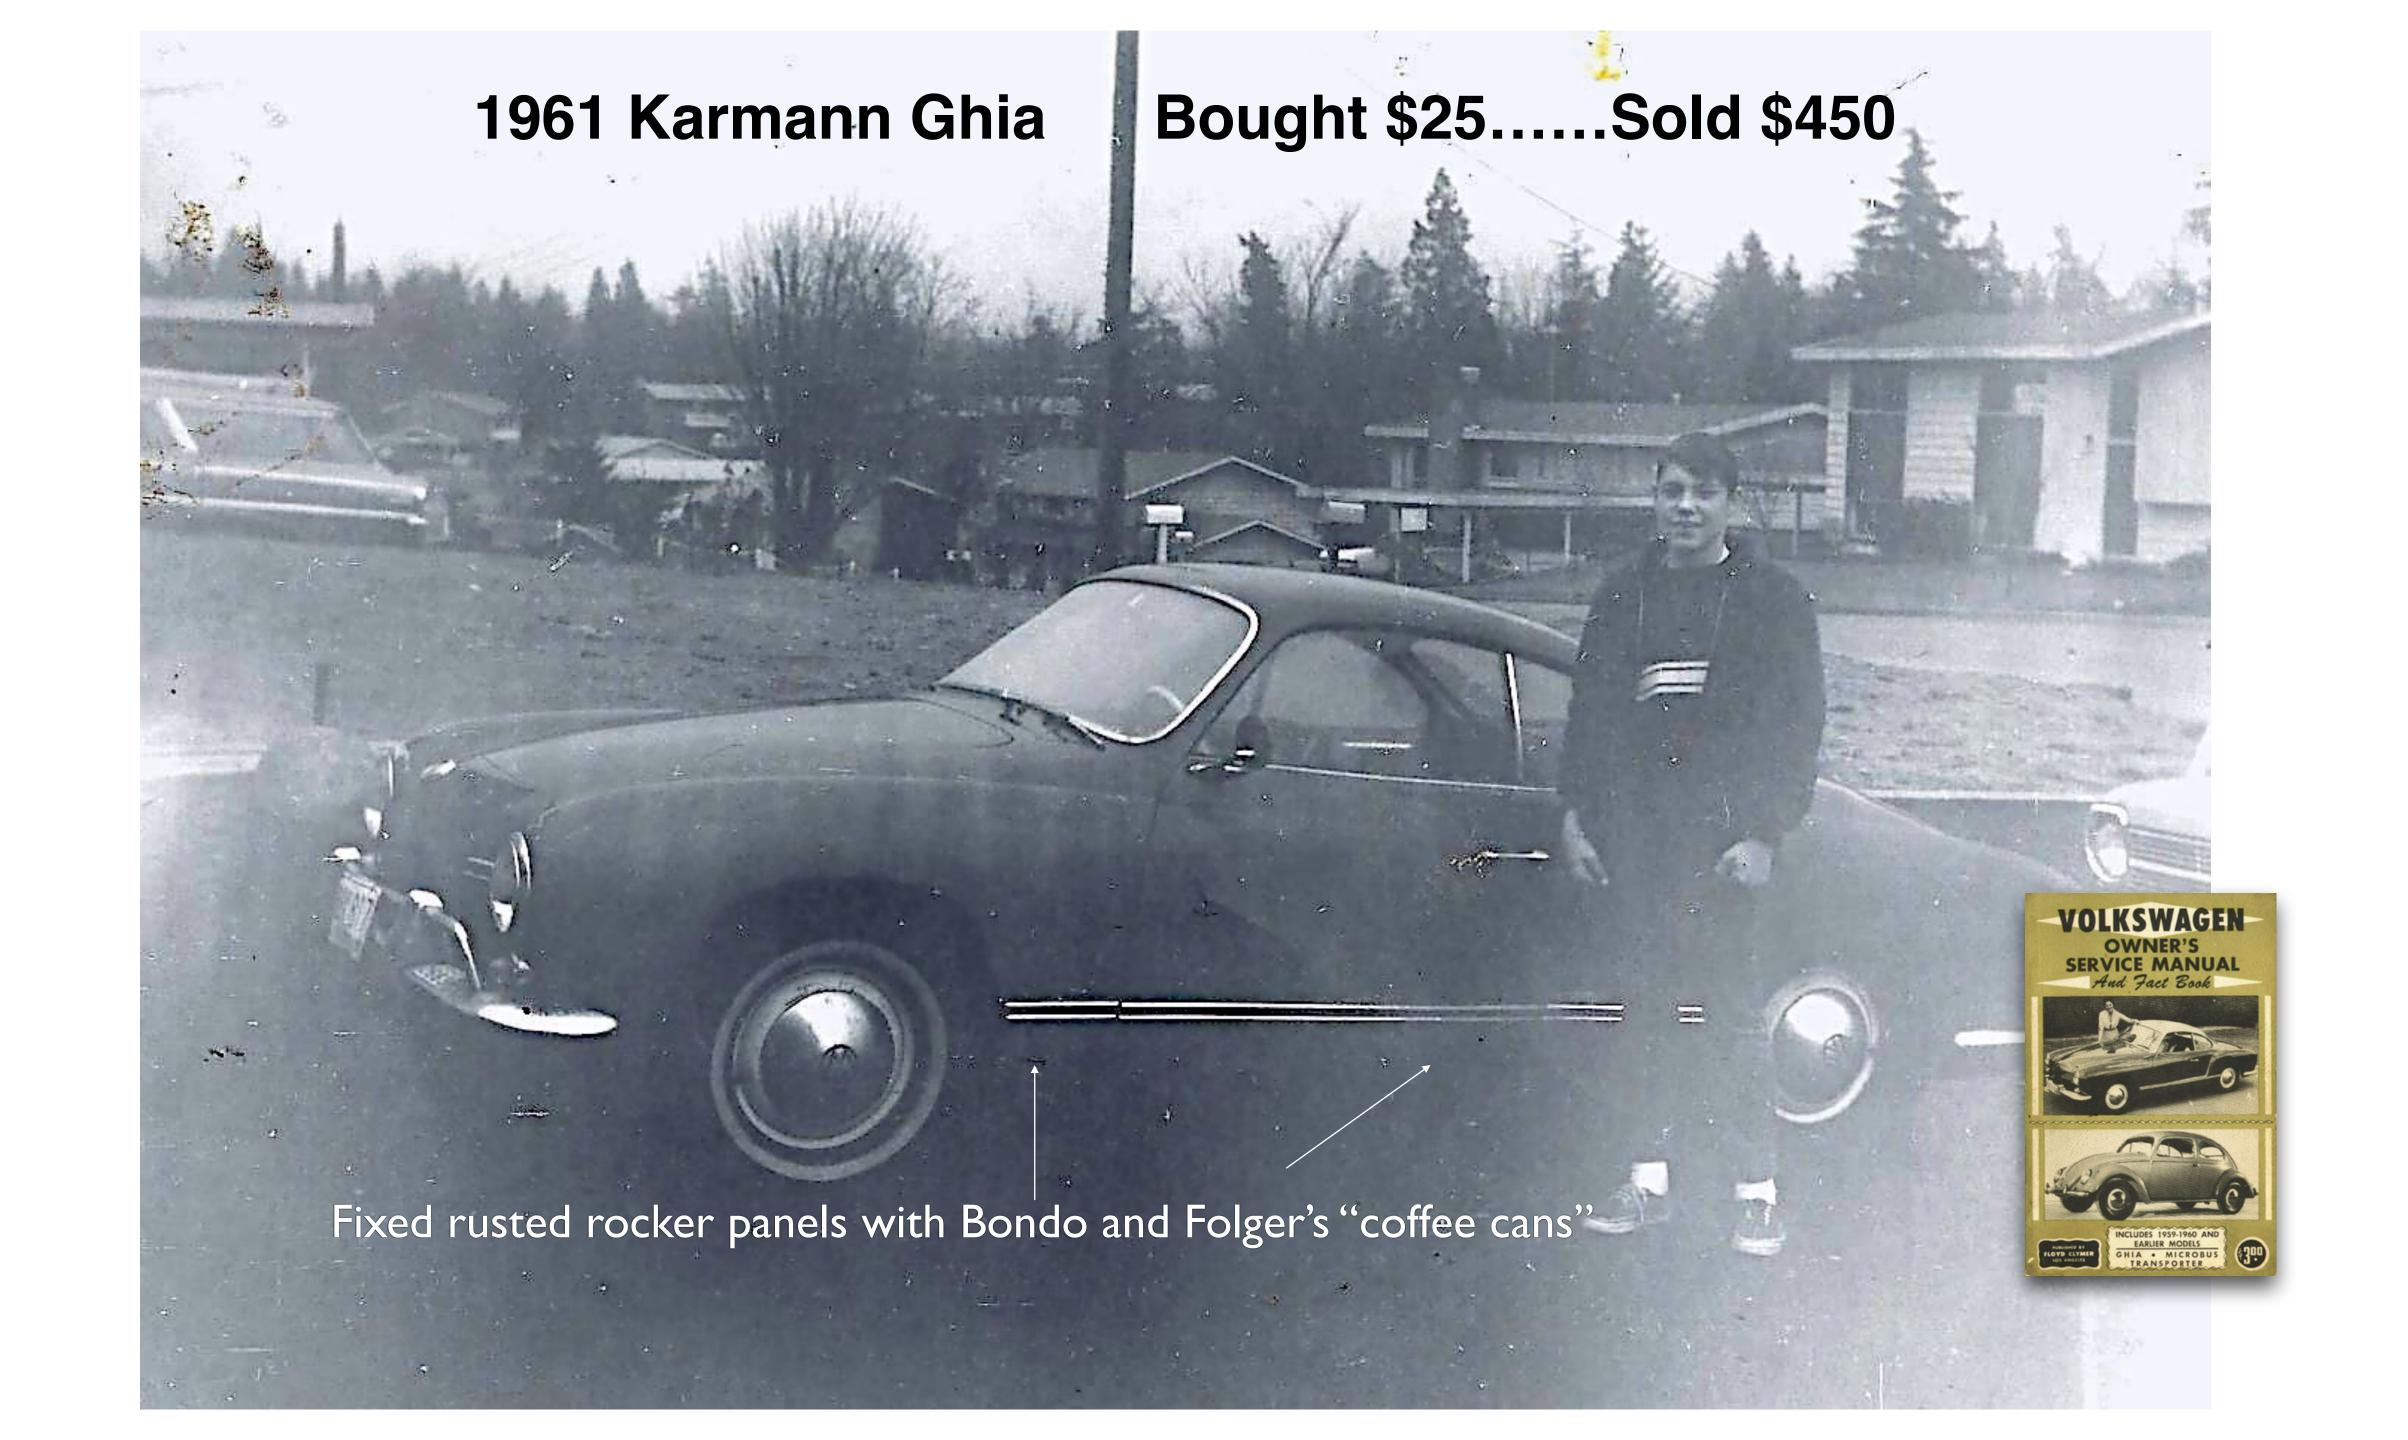

# Highway US 99

Washington
State

Chuck Shafer 1927-2001

Chuck Shafer 1927-2001

Leah, Ross, Lauren (Lolo), Ryan & Adam Shafer

"The world's greatest achievements were accomplished by tired, discouraged people who just kept on working."

VTR