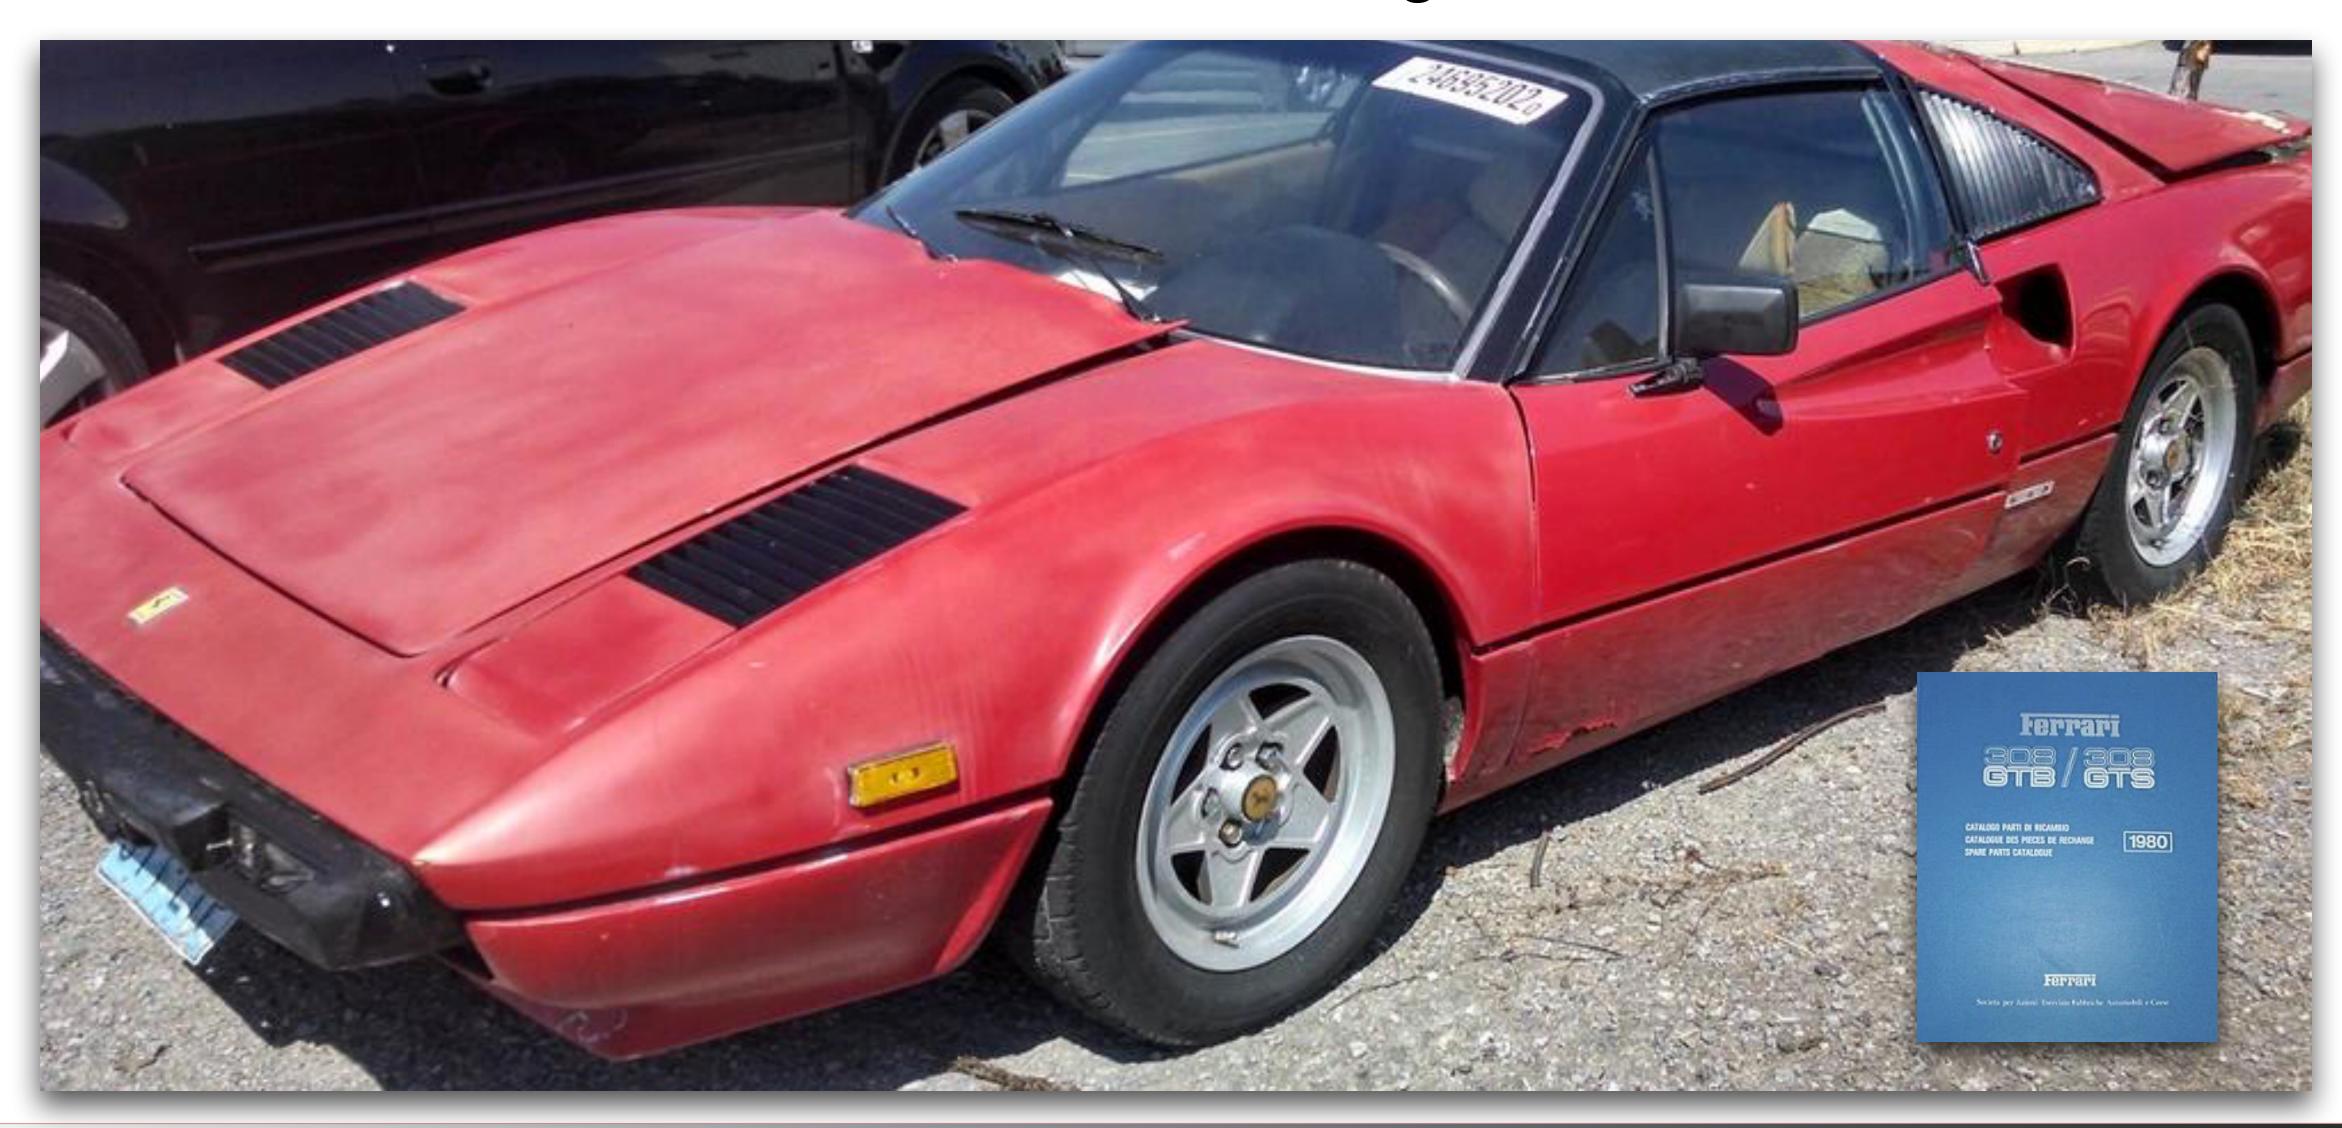

### Behave Like a Startup

By Ross Shafer













































# Highway US 99

Washington
State







Chuck Shafer 1927-2001













#### 1984 Ferrari 308 GTS Bought \$9,800



























## Tracks of the Herd



### COOK-LIKE-A-STUD

\* 38 lip smackin' meals men can prepare in the garage ... using their own tools!

JEFF "THE FRUGAL GOURMET" SMITH

Ross Shafer



For companies to stay relevant, we should always consult the wisdom of a man whose had 50 years of uninterrupted success...



## Ryan updates the App every 10 days





### "Lifespan" of S & P 500 Companies

In 1968 - Companies lasted an average of 70 years

By 1980 - Companies lived only 25 years

2016 - Less than 15 years

NOTE #1: S & P replaces companies on average every two weeks! 75% of them will be replaced by 2027 NOTE #2 Standard & Poor's Index is an American stock market index based on the market capitalizations of 500 large companies having common stock listed on the NYSE or NA