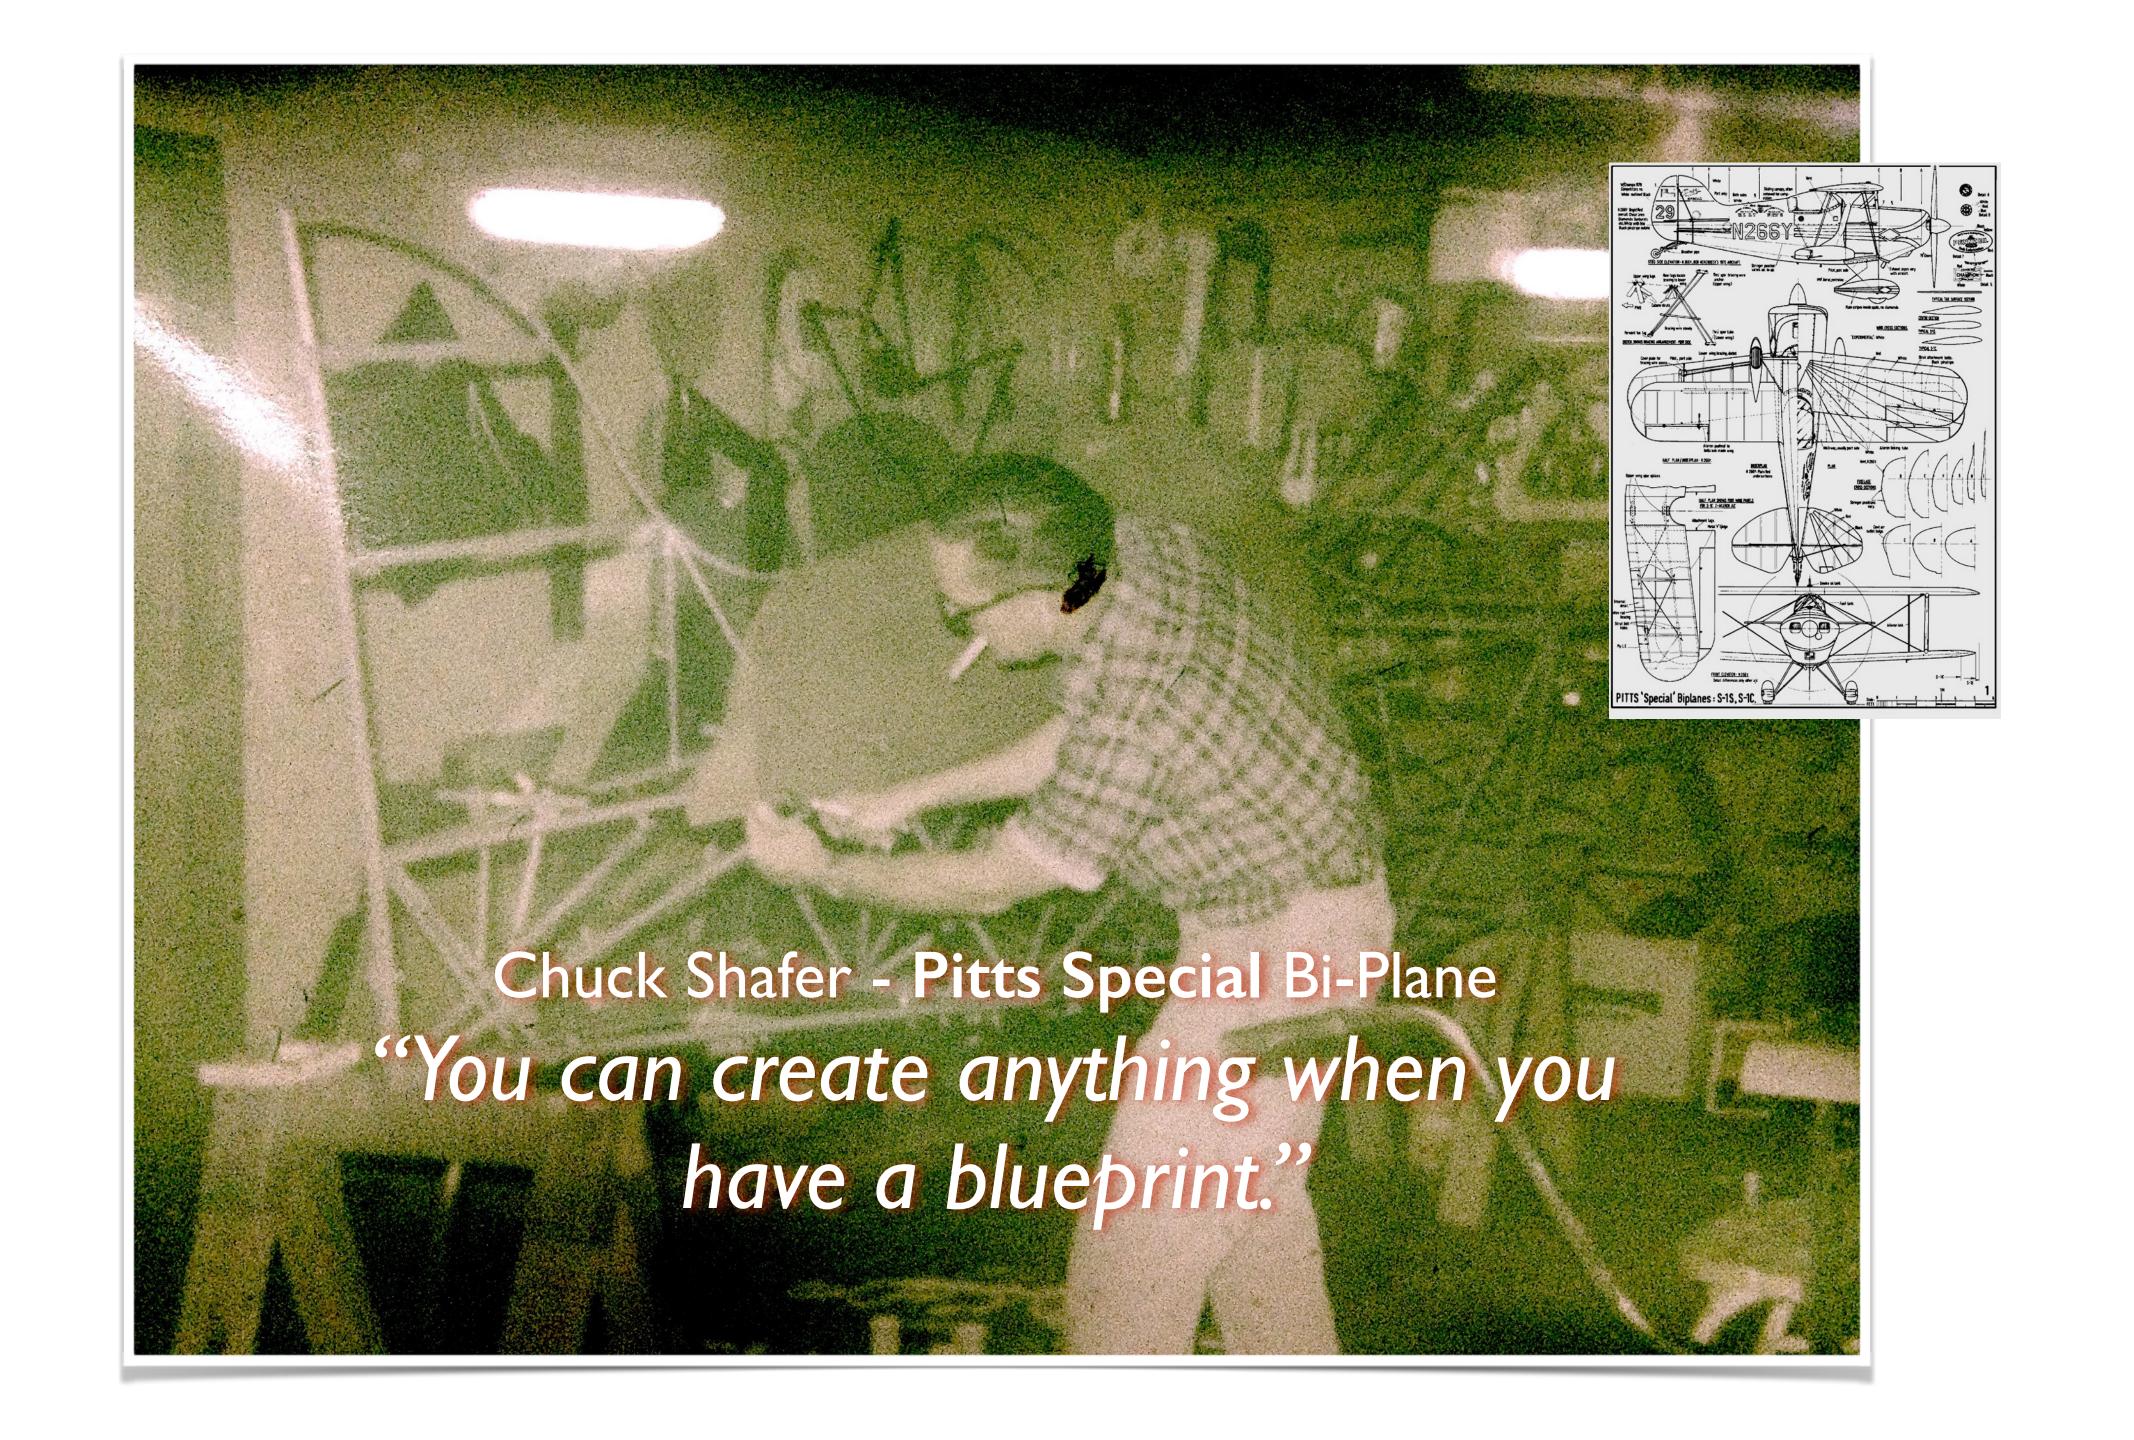

# Highway US 99

Washington
State

Chuck Shafer 1927-2001

Chuck Shafer 1927-2001

Leah, Ross, Lauren (Lolo), Ryan & Adam Shafer

"The world's greatest achievements were accomplished by tired, discouraged people who just kept on working."

VTR