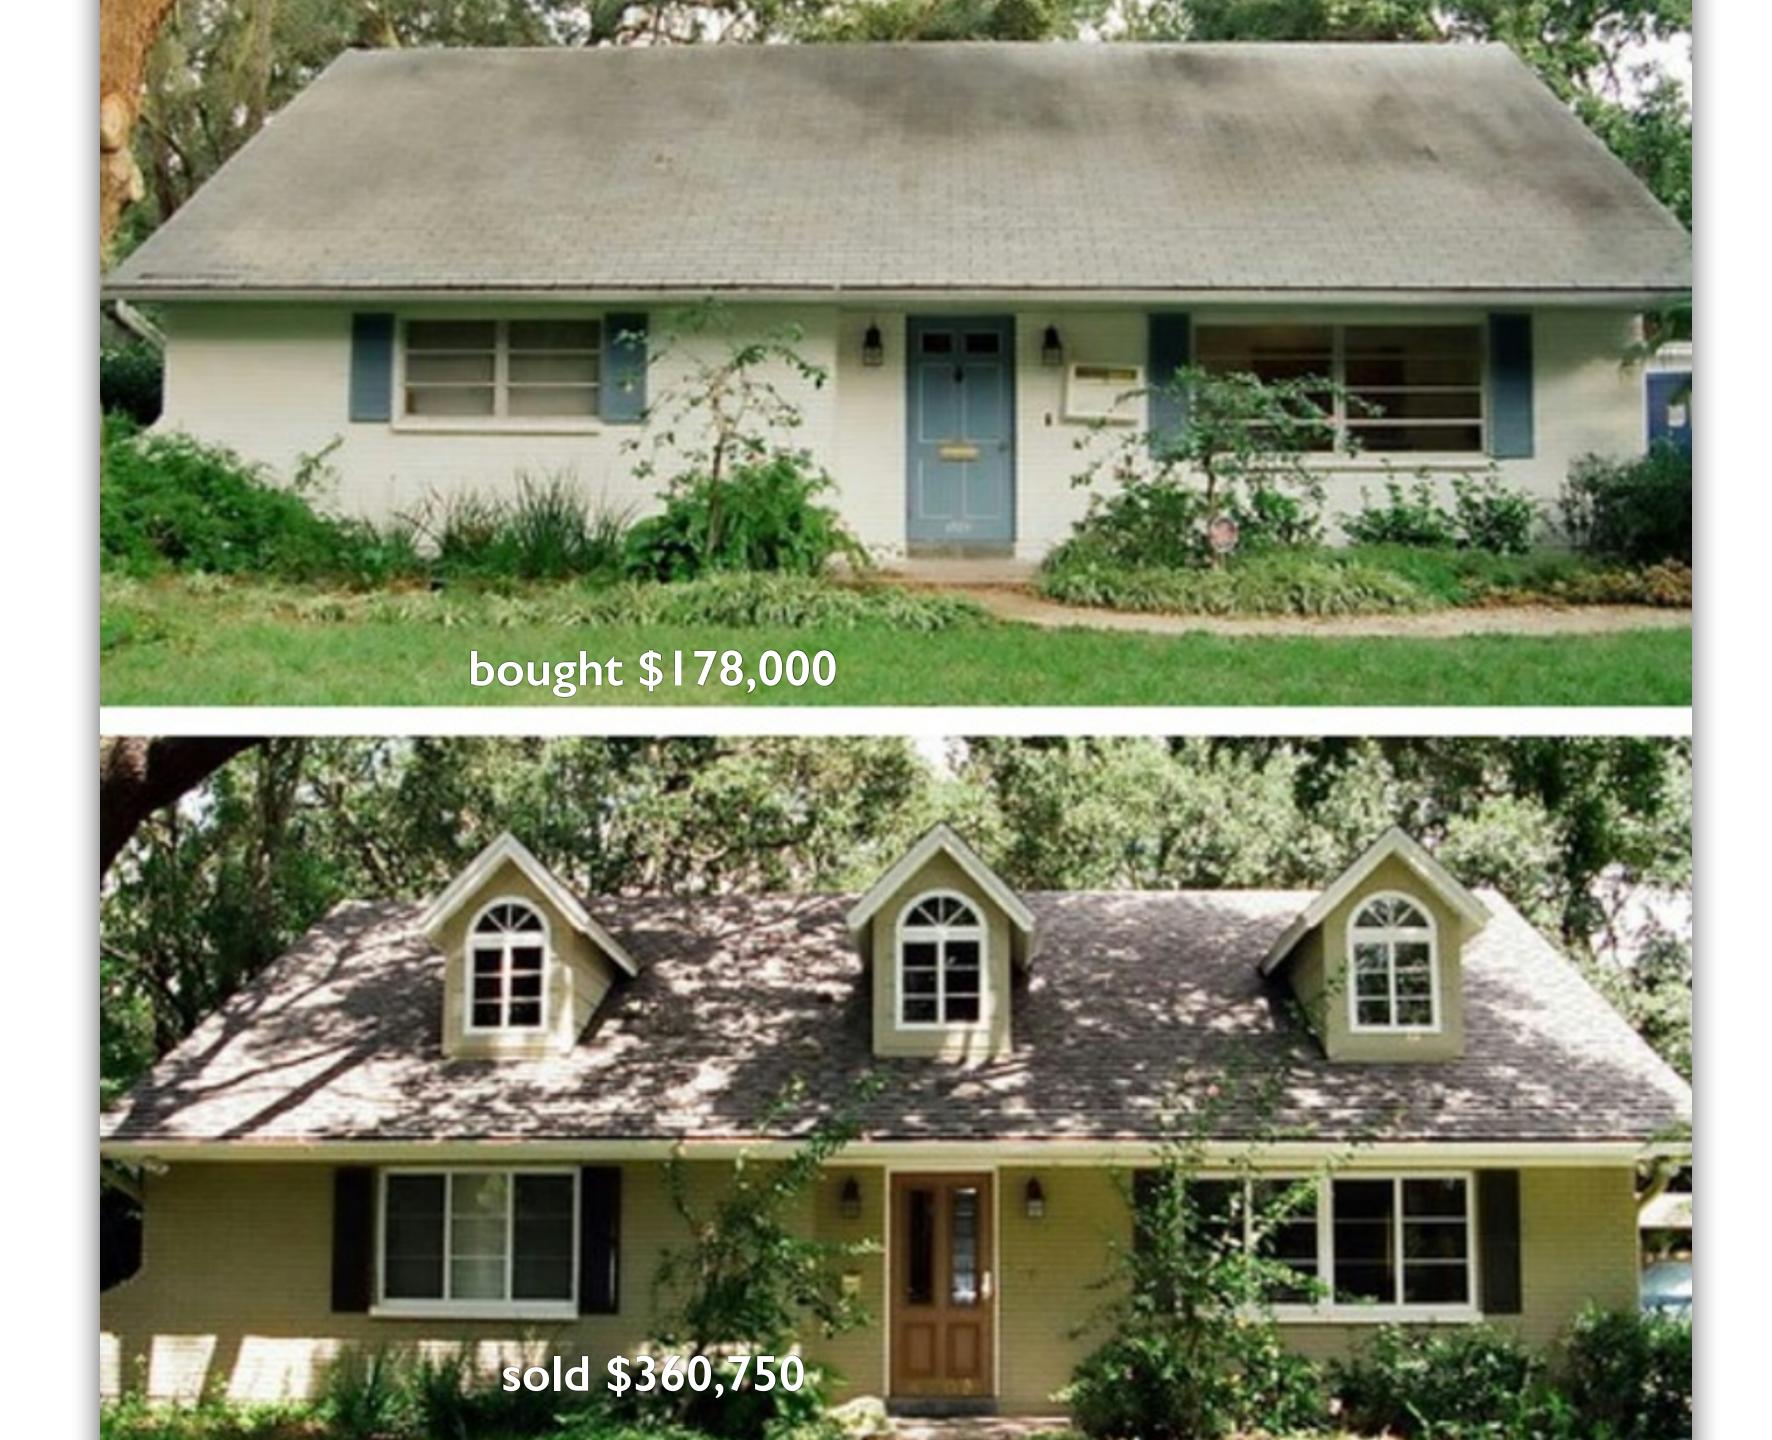

### Behave Like a Startup

By Ross Shafer













































# Highway US 99

Washington
State







Chuck Shafer 1927-2001













#### 1984 Ferrari 308 GTS Bought \$9,800



























## Tracks of the Herd



### COOK-LIKE-A-STUD

\* 38 lip smackin' meals men can prepare in the garage ... using their own tools!

JEFF "THE FRUGAL GOURMET" SMITH

Ross Shafer



For companies to stay relevant, we should always consult the wisdom of a man whose had 50 years of uninterrupted success...



## Ryan updates the App every 10 days





### "Lifespan" of S & P 500 Companies

In 1968 - Companies lasted an average of 70 years

By 1980 - Companies lived only 25 years

2016 - Less than 15 years

NOTE #1: S & P replaces companies on average every two weeks! 75% of them will be replaced by 2027 NOTE #2 Standard & Poor's Index is an American stock market index based on the market capitalizations of 500 large companies having common stock listed on the NYSE or NASDAQ.

S