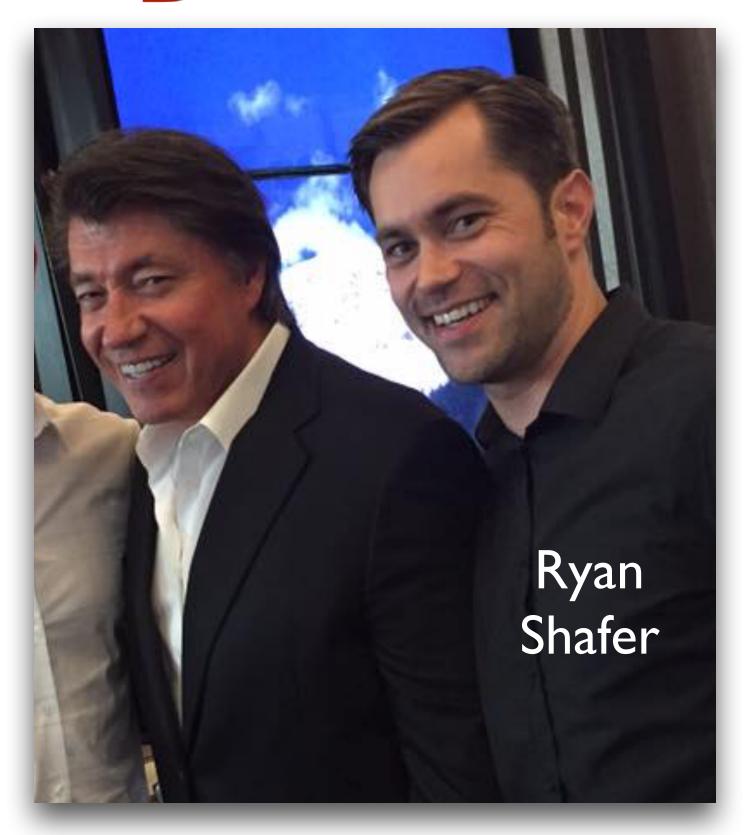

### Behave Like a Startup

By Ross Shafer













































# Highway US 99

Washington
State







Chuck Shafer 1927-2001













#### 1984 Ferrari 308 GTS Bought \$9,800



























## Tracks of the Herd



### COOK-LIKE-A-STUD

\* 38 lip smackin' meals men can prepare in the garage ... using their own tools!

JEFF "THE FRUGAL GOURMET" SMITH

Ross Shafer



For companies to stay relevant, we should always consult the wisdom of a man whose had 50 years of uninterrupted success...



## Ryan updates the App every 10 days





### "Lifespan" of S & P 500 Companies

In 1968 - Companies lasted an average of 70 years

By 1980 - Companies lived only 25 years

2016 - Less than 15 years

NOTE #1: S & P replaces companies on average every two weeks! 75% of them will be replaced by 2027 NOTE #2 Standard & Poor's Index is an American stock market index based on the market capitalizations of 500 large companies having common stock listed on the NYSE or NASDAQ.

Source: http://www.theatlantic.com/business/archive/2015/04/where-do-firms-go-when-they-die/390249/

NOKIA — 104 yrs old **52** SAMSUNG Microsoft — 41 40 39 31 amazon





SEAFOOD & STEAKS

Preferred Guest | Purchase Gift Cards | Careers | Contact Us

RESERVATIONS

LOCATIONS

MENUS

GIFT CARDS

**BANQUETS & MEETINGS** 

**ABOUT US** 

#### **Restaurant Home**

Ma