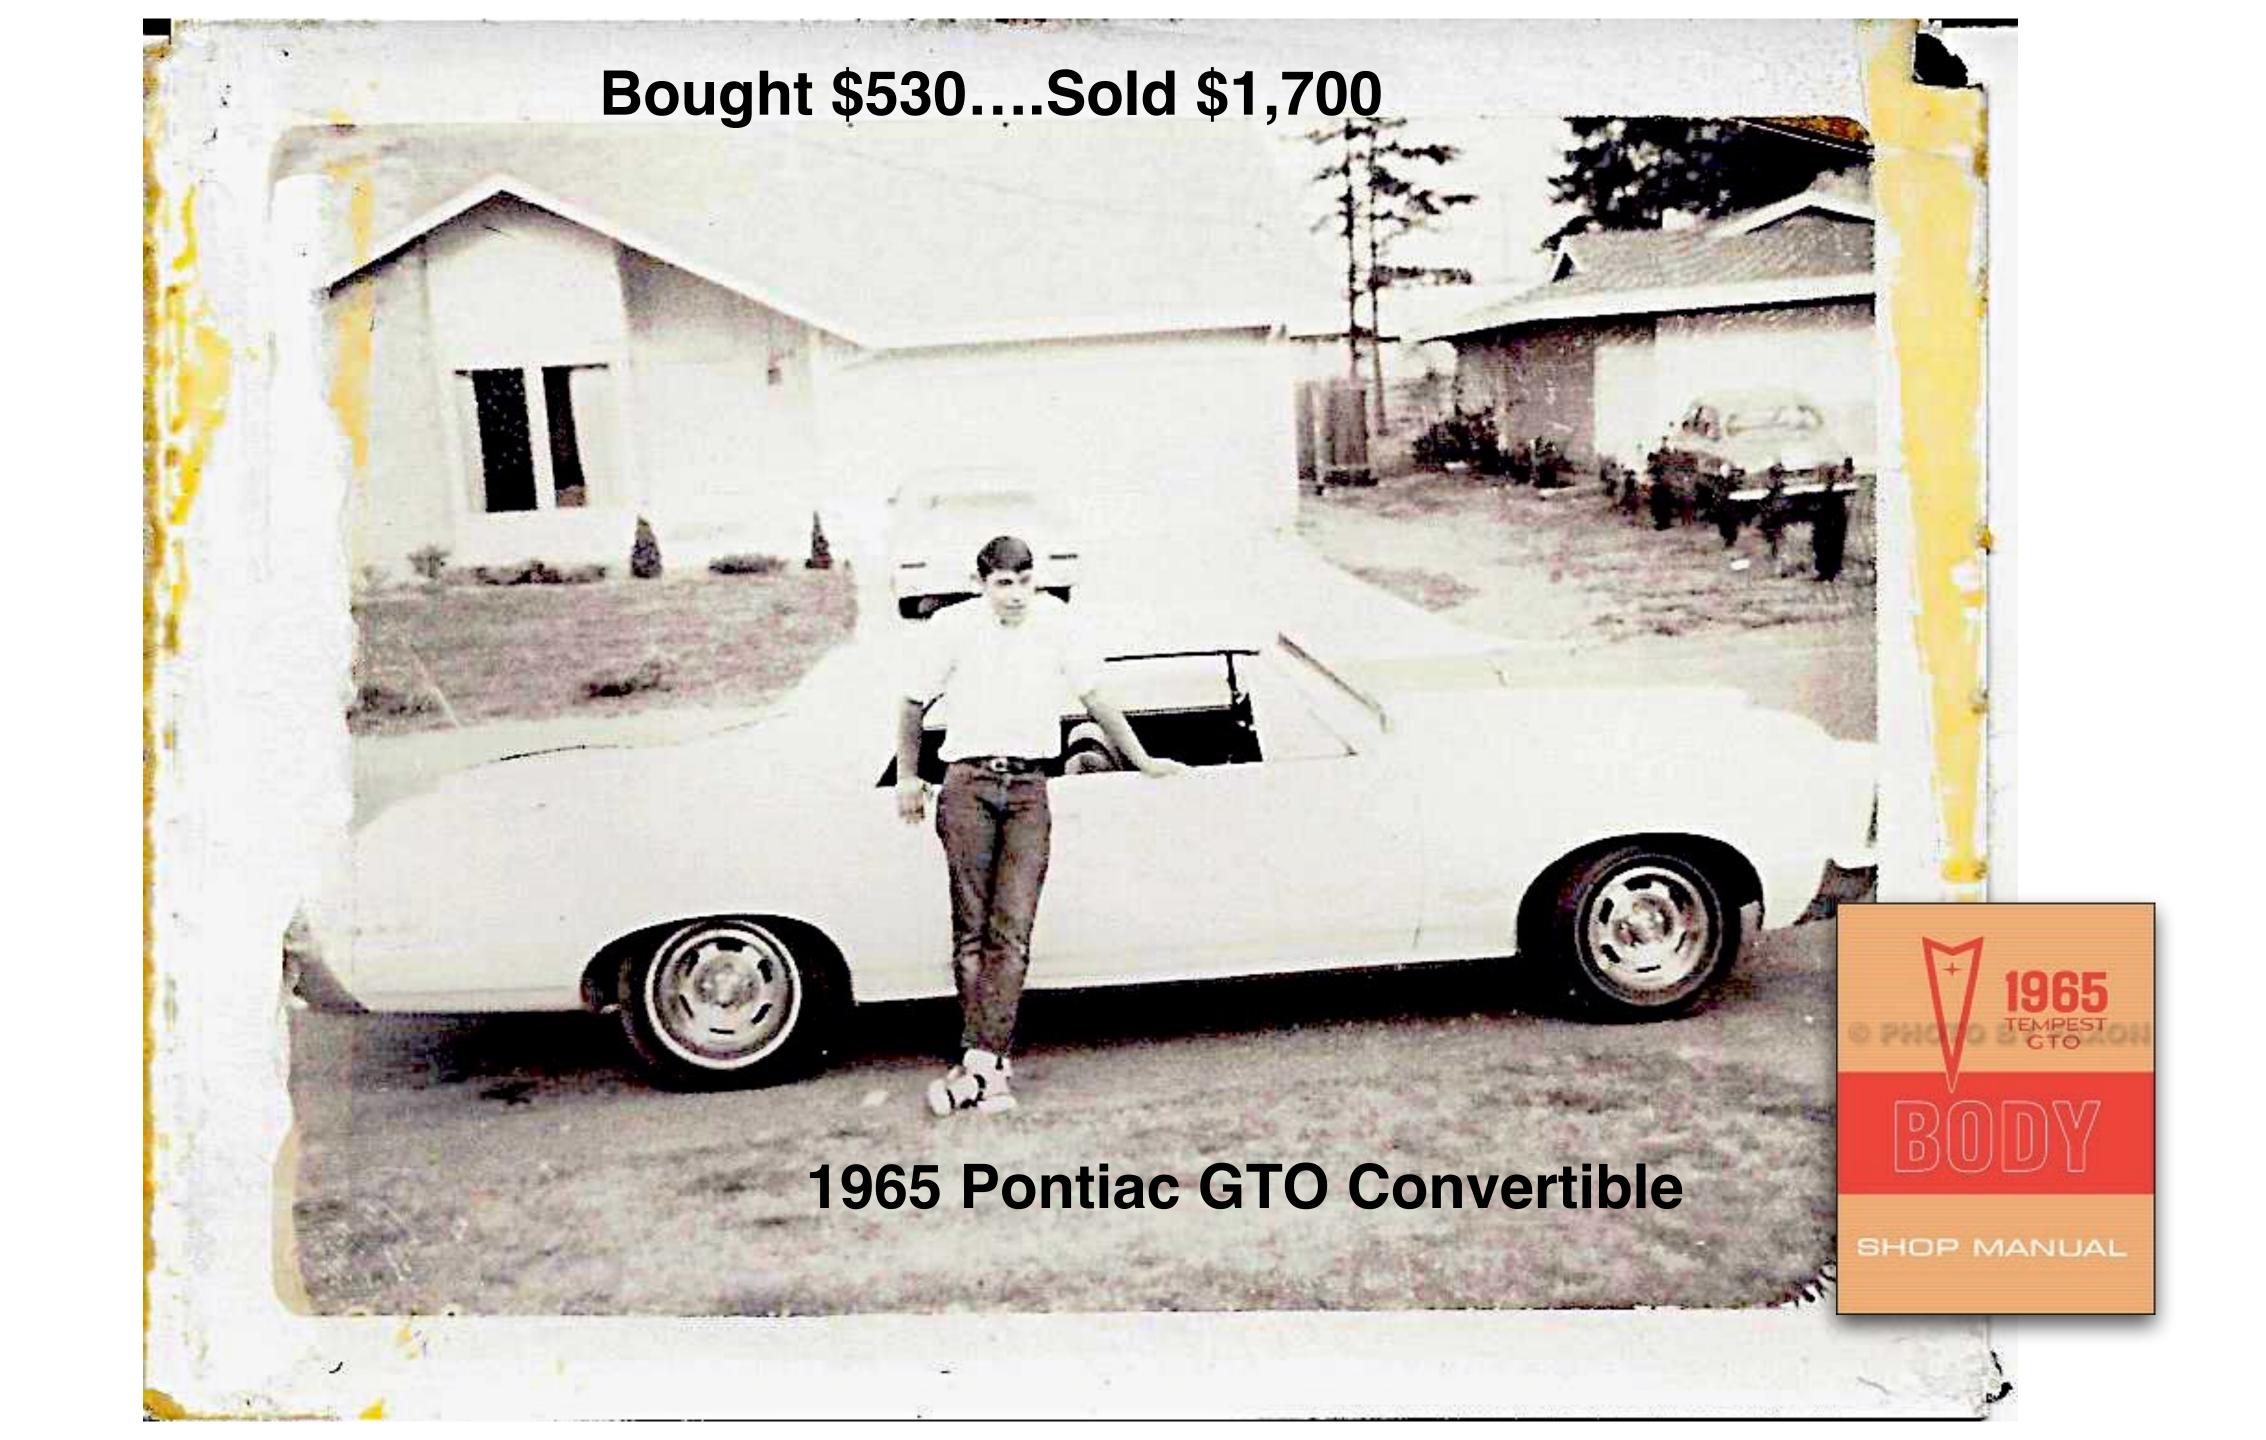

### Behave Like a Startup

By Ross Shafer













































# Highway US 99

Washington
State







Chuck Shafer 1927-2001













#### 1984 Ferrari 308 GTS Bought \$9,800



























## Tracks of the Herd



### COOK-LIKE-A-STUD

\* 38 lip smackin' meals men can prepare in the garage ... using their own tools!

JEFF "THE FRUGAL GOURMET" SMITH

Ross Shafer



For companies to stay relevant, we should always consult the wisdom of a man whose had 50 years of uninterrupted success...



## Ryan updates the App every 10 days





### "Lifespan" of S & P 500 Companies

In 1968 - Companies lasted an average of 70 years

By 1980 - Companies lived only 25 years

2016 - Less than 15 years

NOTE #1: S & P replaces companies on average every two weeks! 75% of them will be replaced by 2027 NOTE #2 Standard & Poor's Index is an American stock market index based on the market capitalizations of 500 large companies