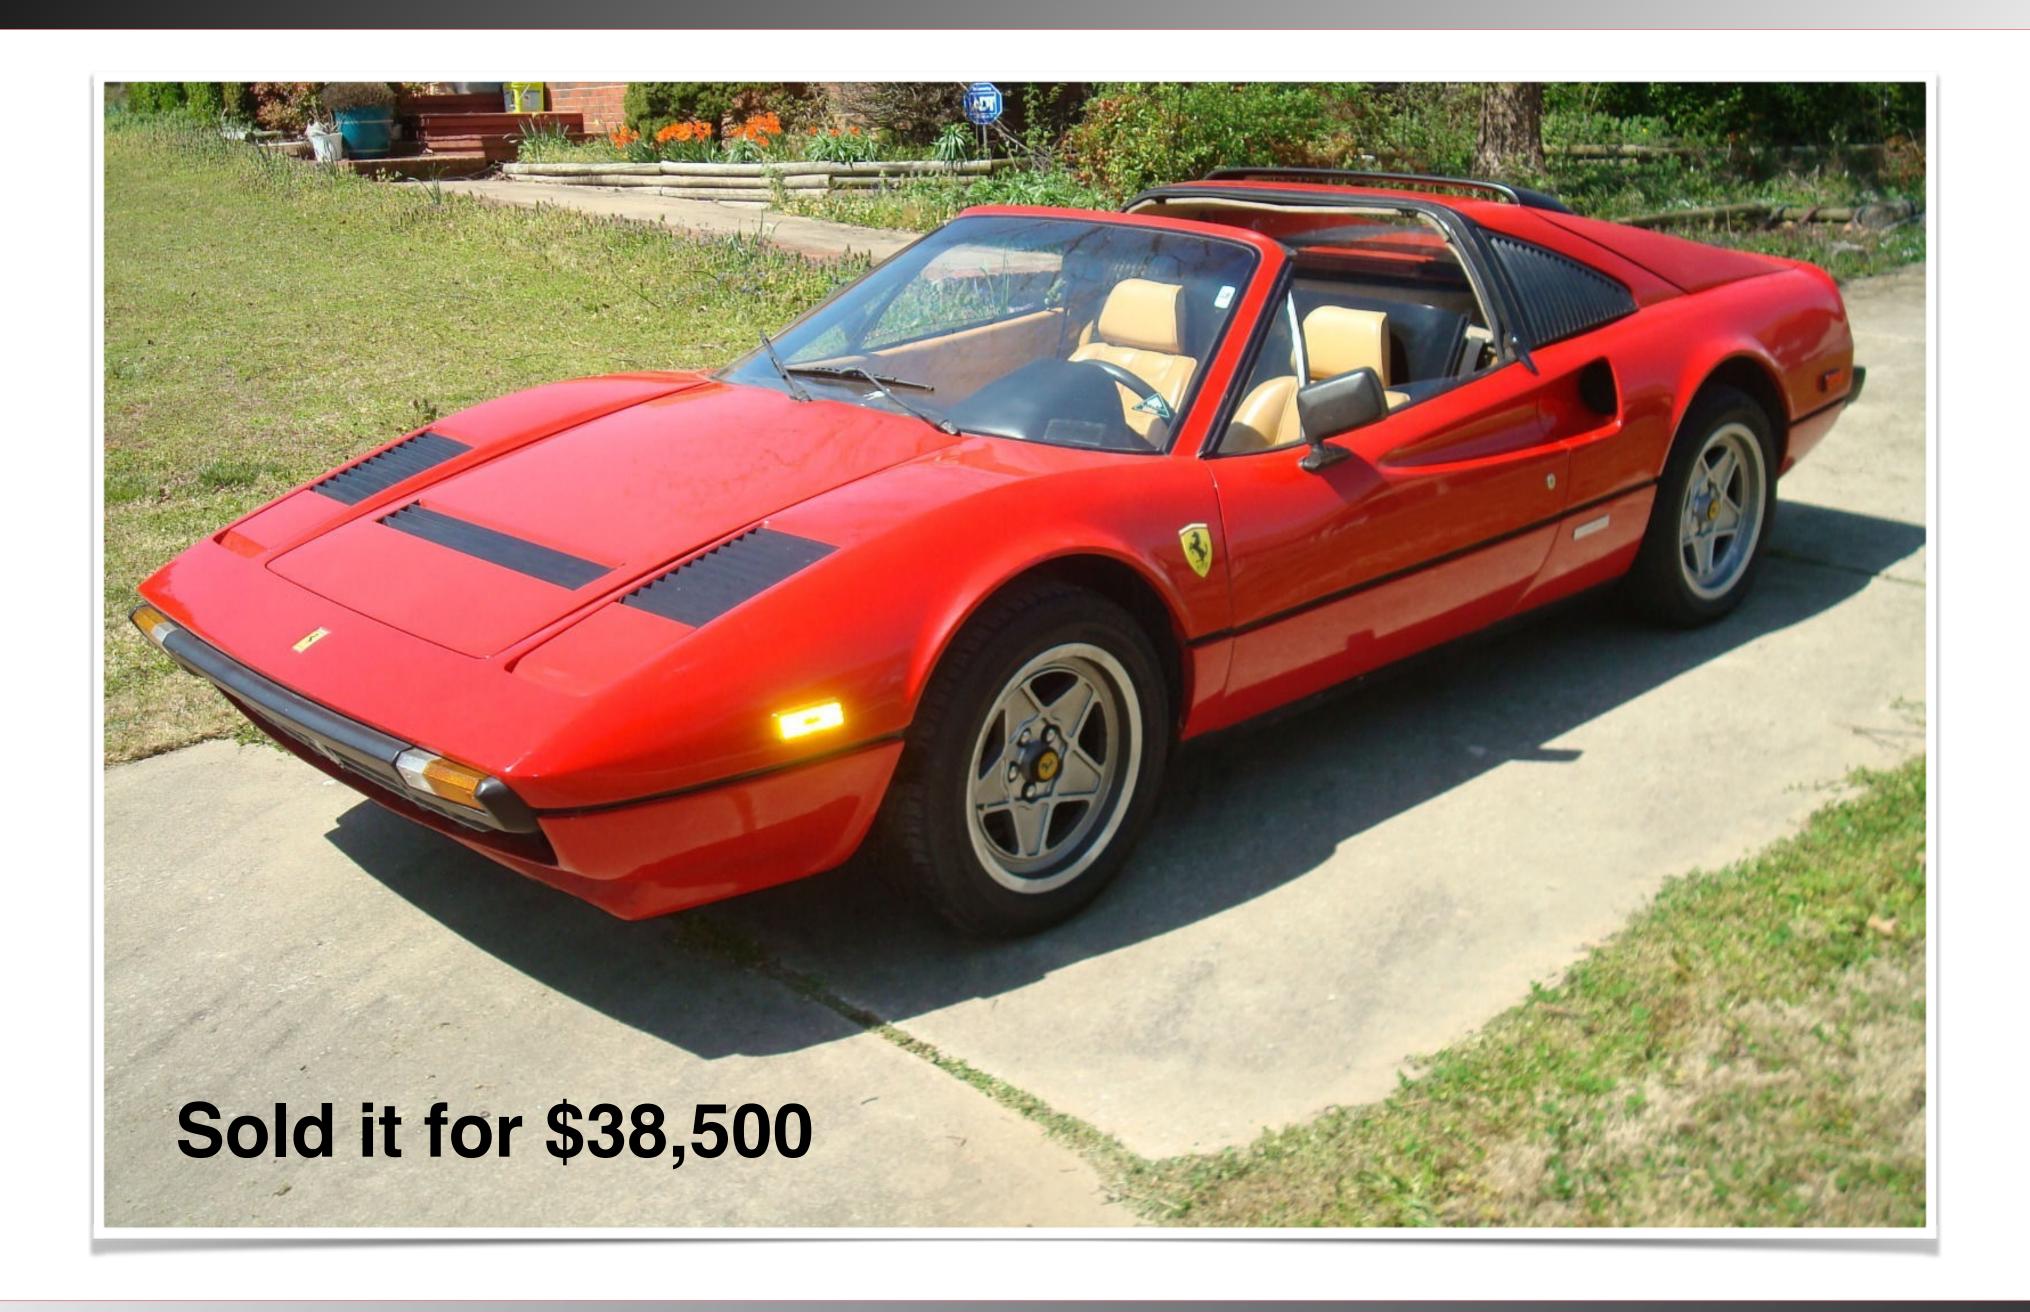

### Behave Like a Startup

By Ross Shafer













































# Highway US 99

Washington
State







Chuck Shafer 1927-2001













#### 1984 Ferrari 308 GTS Bought \$9,800



























## Tracks of the Herd



### COOK-LIKE-A-STUD

\* 38 lip smackin' meals men can prepare in the garage ... using their own tools!

JEFF "THE FRUGAL GOURMET" SMITH

Ross Shafer



For companies to stay relevant, we should always consult the wisdom of a man whose had 50 years of uninterrupted success...



## Ryan updates the App every 10 days





### "Lifespan" of S & P 500 Companies

In 1968 - Companies lasted an average of 70 years

By 1980 - Companies lived only 25 years

2016 - Less than 15 years

NOTE #1: S & P replaces companies on average every two weeks! 75% of them will be replaced by 2027 NOTE #2 Standard & Poor's Index is an American stock market index based on the market capitalizations of 500 large companies having common stock listed on the NYSE or NASD