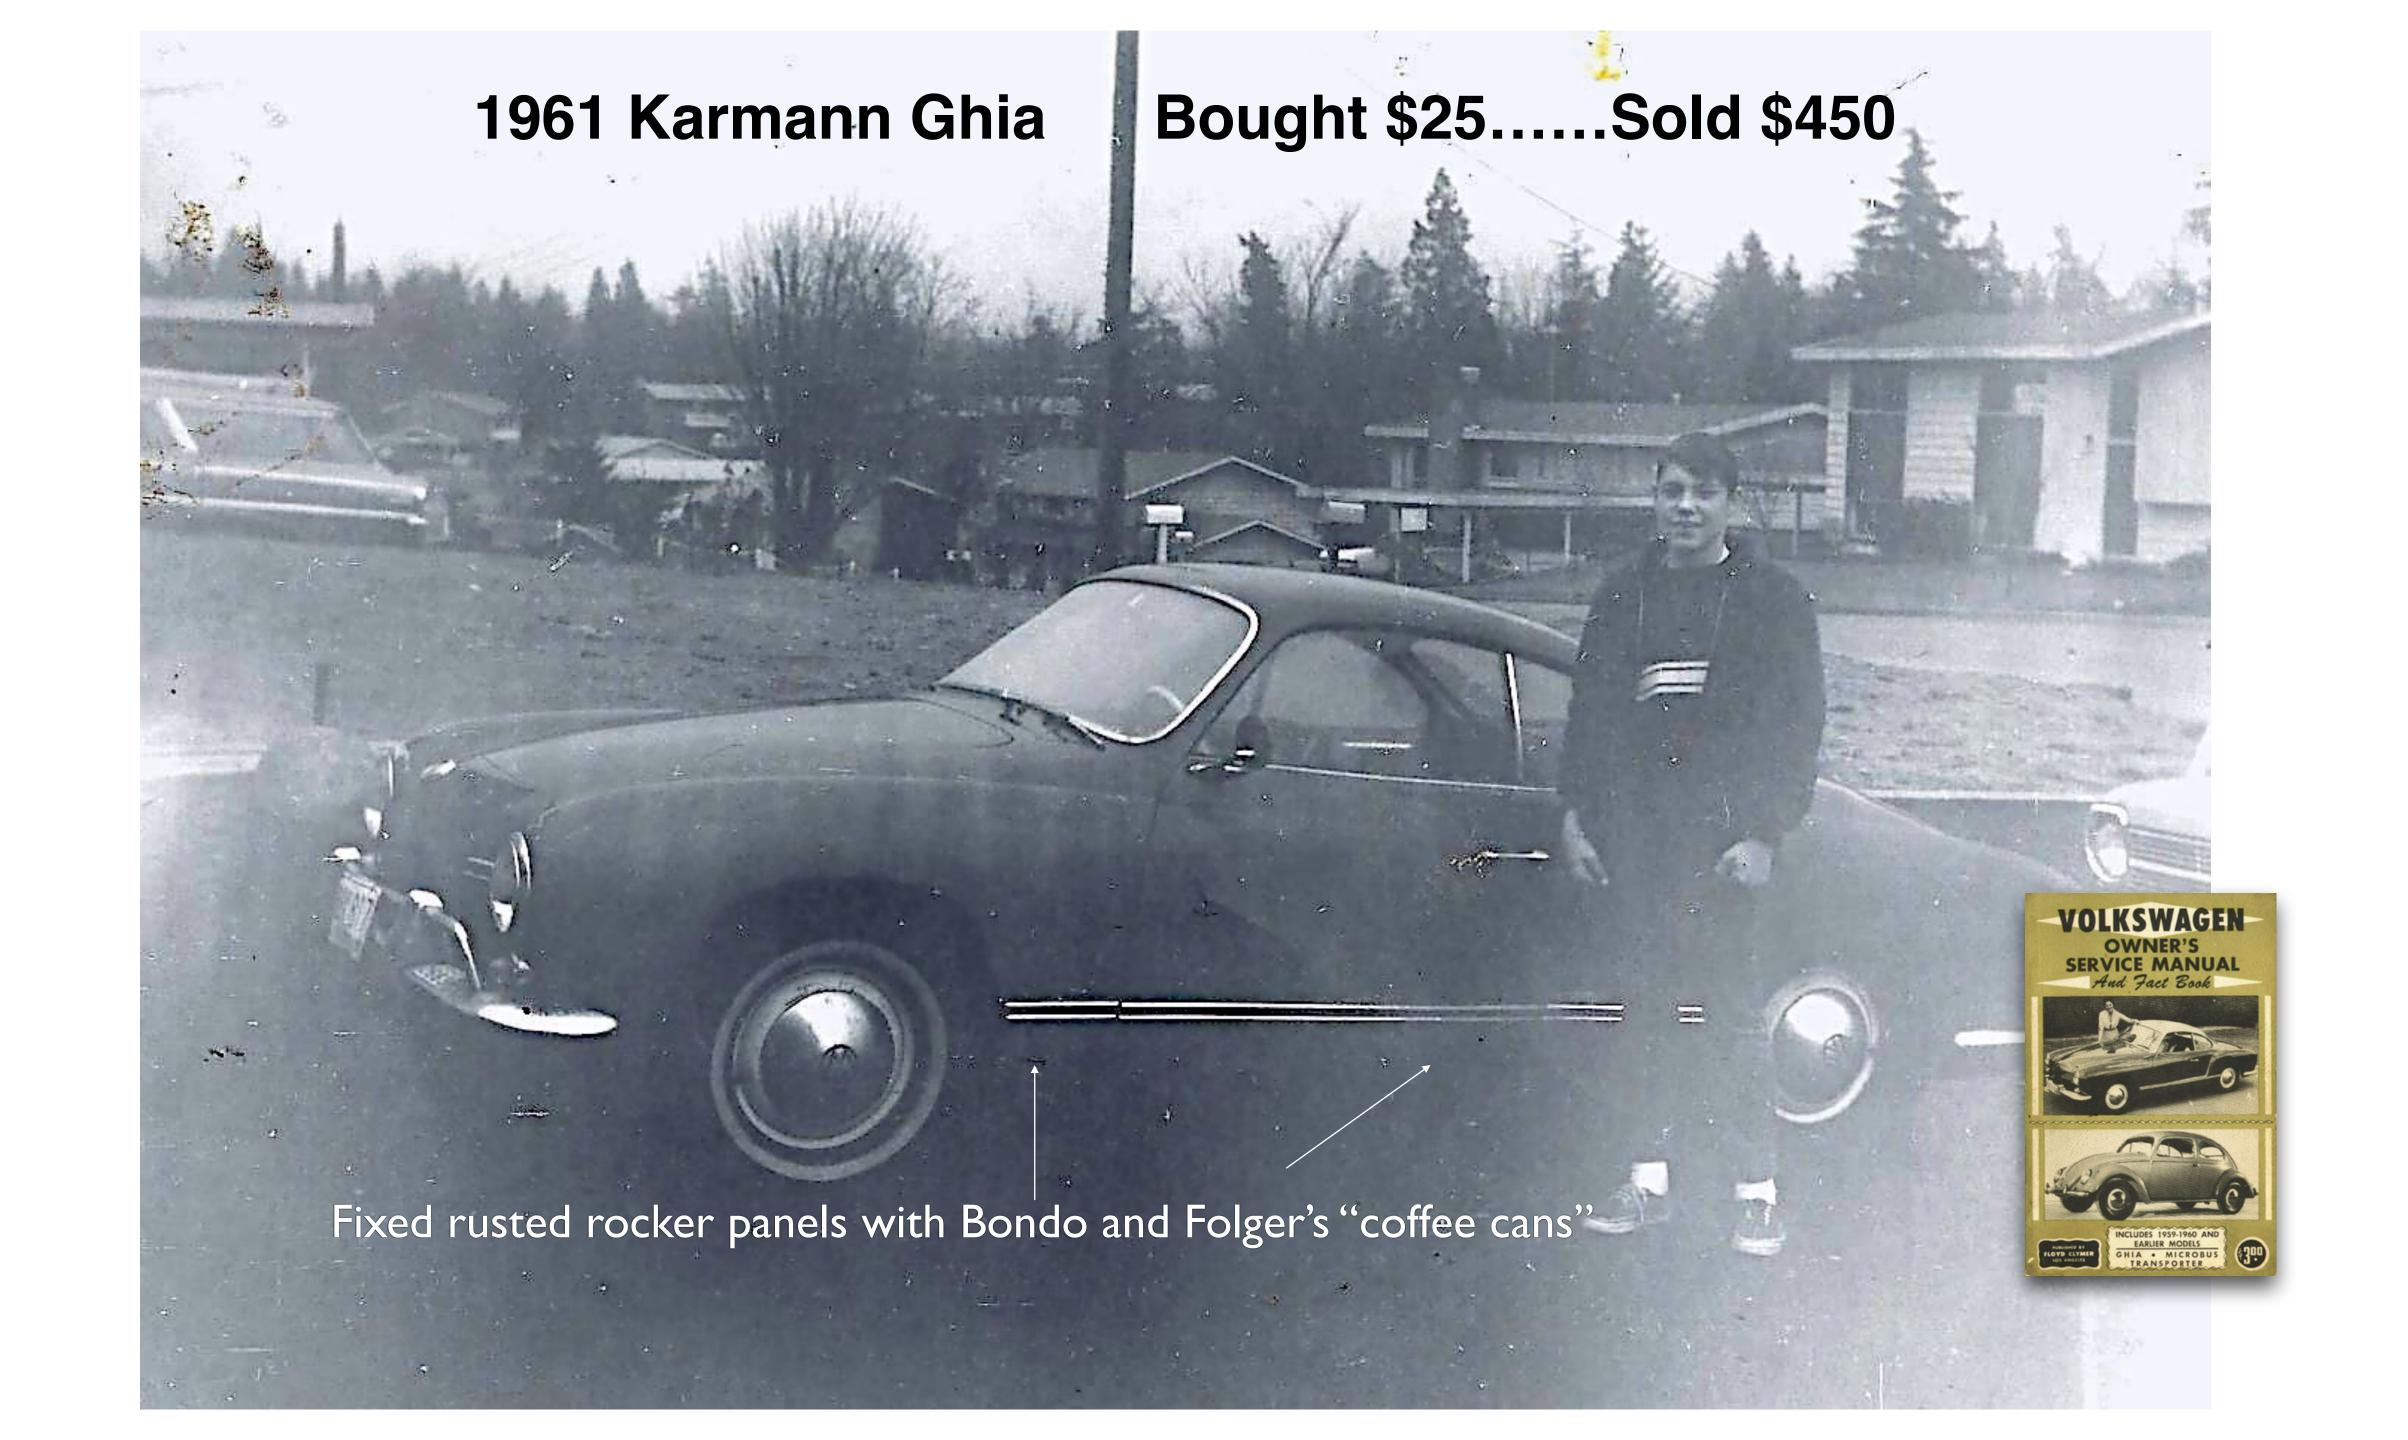

# What Will Relevant "Service" be in 2020











































Chuck Shafer 1927-2001













#### 1984 Ferrari 308 GTS Bought \$9,800













### UNITED STATES BANKRUPTCY COURT Western District of Washington

Honorable Brian D. Lynch, Chief Judge | Mark L. Hatcher, Clerk of Court



















## Tracks of the Herd





### COOK-LIKE-A-STUD

\* 38 lip smackin' meals men can prepare in the garage ... using their own tools!

JEFF "THE FRUGAL GOURMET" SMITH

Ross Shafer





For insight into what causes most organizations to fail, we always consult the wisdom of a man whose had 50 years of uninterrupted success...



Keith Richards - Rolling Stones



## Ryan updates the App every 10 days





### "Lifespan" of S & P 500 Companies

In 1968 - Companies lasted an average of 70 years

By 1980 - Companies lived only 25 years

2016 - Less than 15 years

NOTE #1: S & P replac