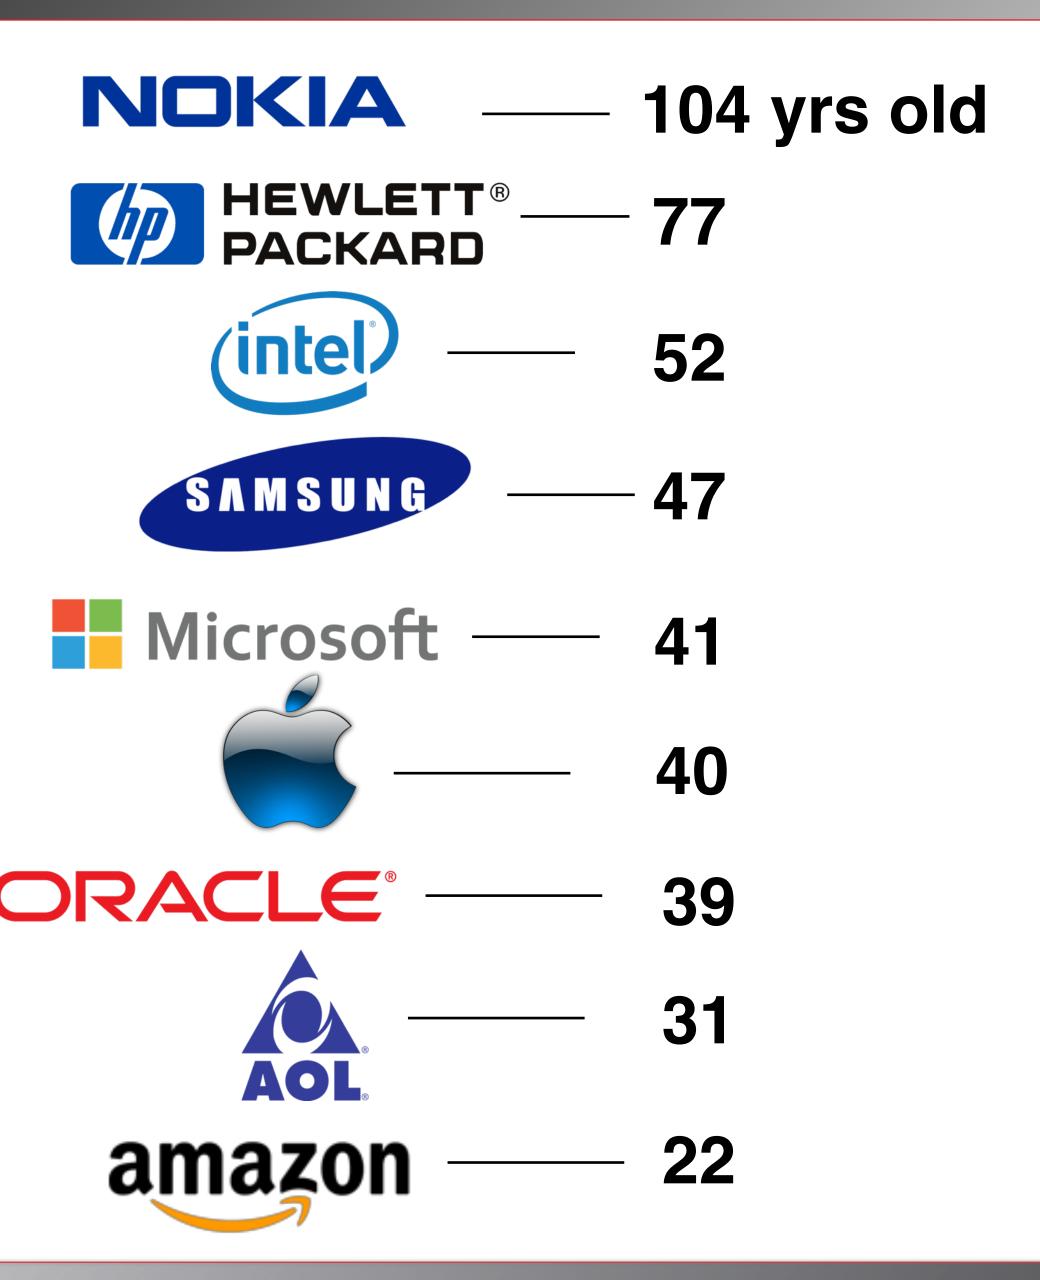

### "Lifespan" of S & P 500 Companies

In 1968 - Companies lasted an average of 70 years

By 1980 - Companies lived only 25 years

2016 - Less than 15 years

NOTE #1: S & P replaces companies on average every two weeks! 75% of them will be replaced by 2027 NOTE #2 Standard & Poor's Index is an American stock market index based on the market capitalizations of 500 large companies having common stock listed on the NYSE or NASDAQ.

Source: http://www.theatlantic.com/business/archive/2015/04/where-do-firms-go-when-they-die/390249/

SEAFOOD & STEAKS

Preferred Guest | Purchase Gift Cards | Careers | Contact Us

RESERVATIONS

LOCATIONS

MENUS