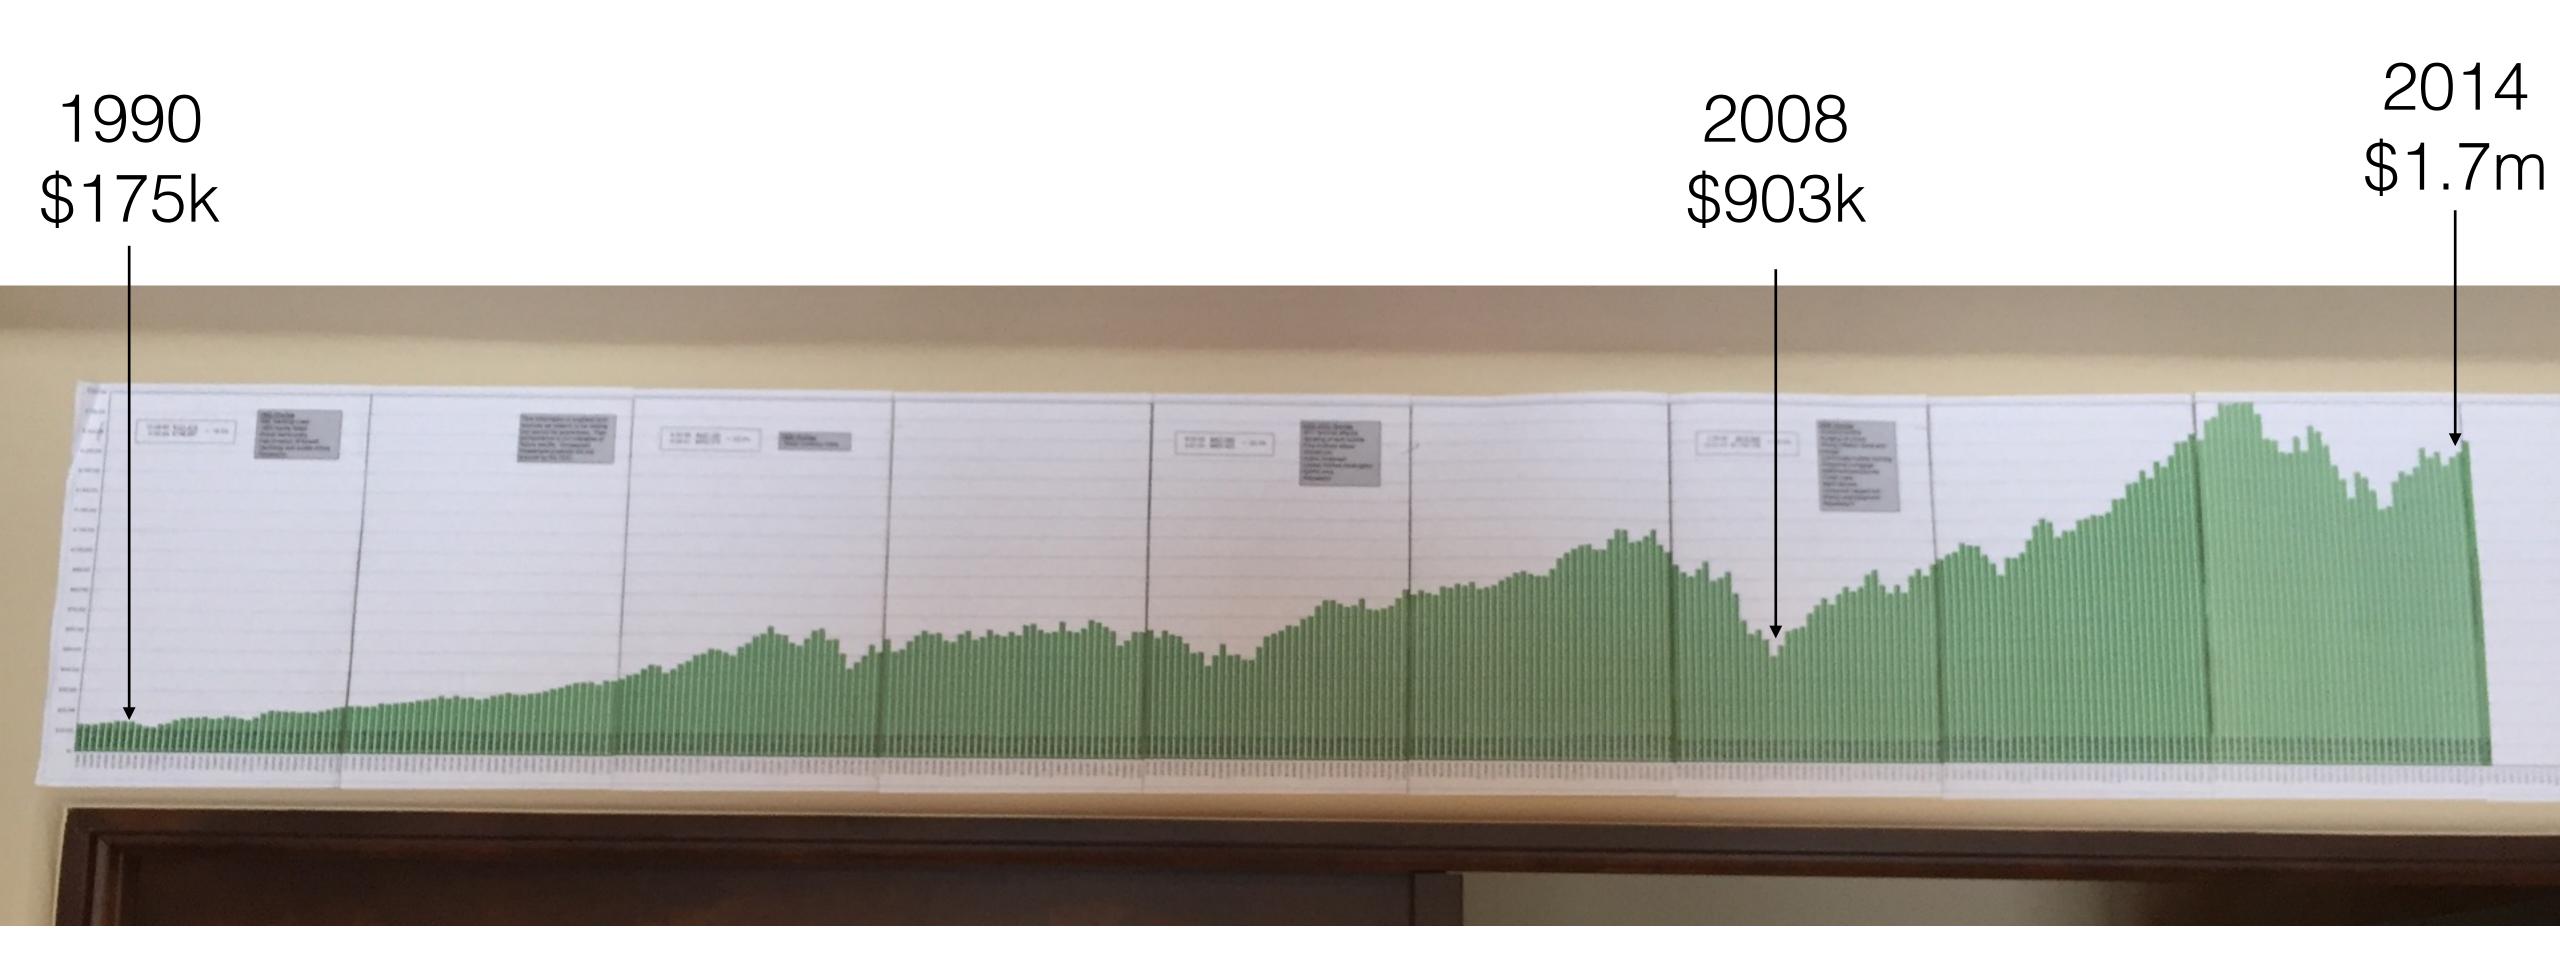

### 10 yrs ago, on the verge of bankruptcy, customers complained "the toys take long to assemble."

Complaints led to losing 1,000,000m subscribers in just one quarter.