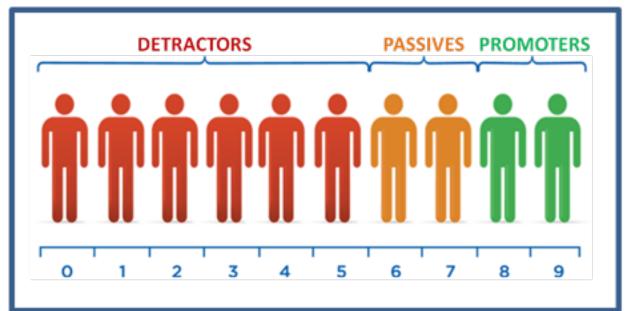

#### **CSAT (Customer SATisfaction)**

"Determine what customers want and deliver that. Don't over promise. You don't necessarily have to exceed expectations.

The bigger risk to loyalty is when you fail

or disappoint them."

#### CES (Customer Effort Scoring)

"Service organizations create loyal customers primarily by reducing customer effort – (i.e. helping them solve their problems quickly and easily) – <u>NOT</u> by delighting them in service interactions."

"While we want scores of (9) and (10)...scores of (6 and below) give us a vivid snapshot of our failings. We learn far more from customer complaints than we do from their compliments."

sources: The Customer Shouts Back - Ross Shafer Consultants, Inc. 'wow survey' 2016