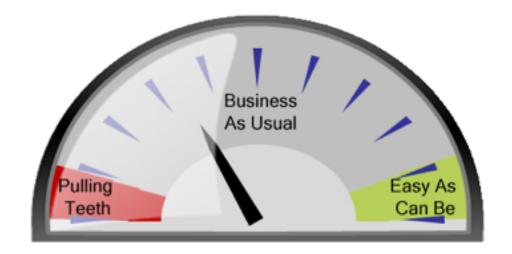

### **CSAT (Customer SATisfaction)**

"Determine what customers want and deliver that. You don't necessarily have to exceed expectations.

The bigger risk to loyalty is when you fail or disappoint them."

#### CES (Customer Effort Scoring)

"Service organizations create loyal customers primarily by reducing customer effort; NOT by delighting them in service interactions."

#### NPS (Net Promoter Scores)

"While we want customer scores of (9) and (10) ...scores of (6 and below) give us a vivid snapshot of our failings. We learn far more from customer complaints than we do from their compliments."