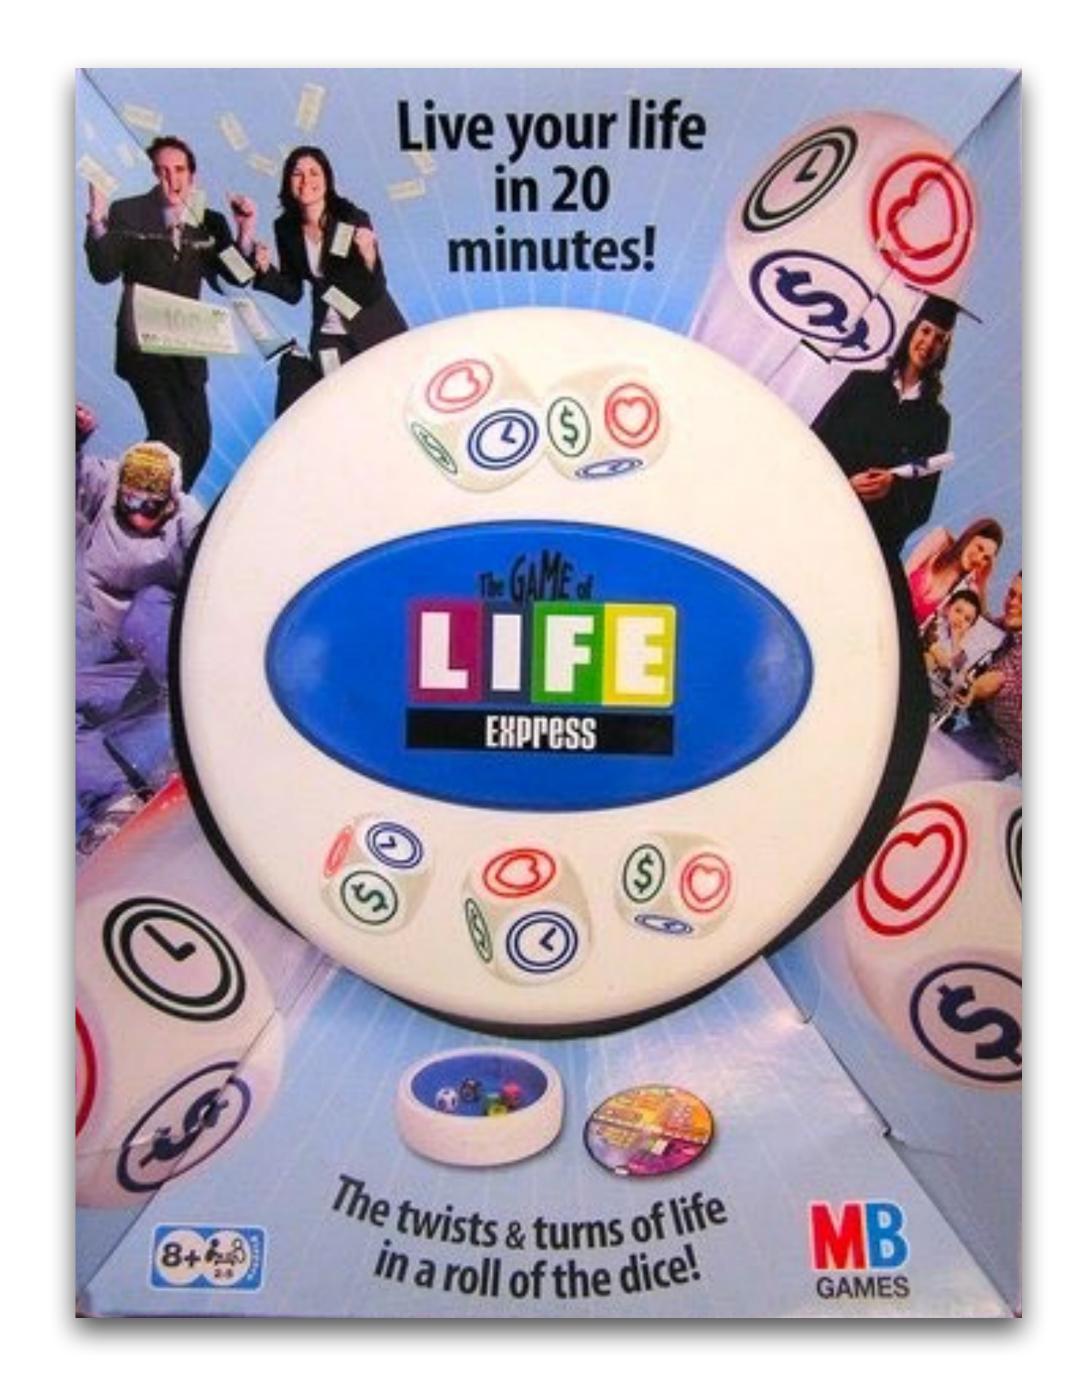

### 10 yrs ago, near bankruptcy, customers said, "The toys take long to build."

Play the "Express" versions in minute : 20 minutes!

### Scores UP 21 points in 90 days