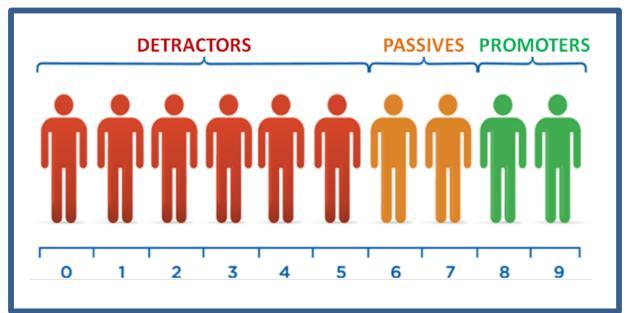

## CSAT (Customer SATisfaction)

"Determine what customers want and deliver that. You don't necessarily have to exceed expectations.

The bigger risk to loyalty is when you fail or disappoint them."

### CES (Customer Effort Scoring)

"Service organizations create loyal customers primarily by reducing customer effort; NOT by delighting them in service interactions."

"...scores of (6 and below) give us a vivid snapshot of our failings. We learn far more from customer complaints than we do from their compliments."