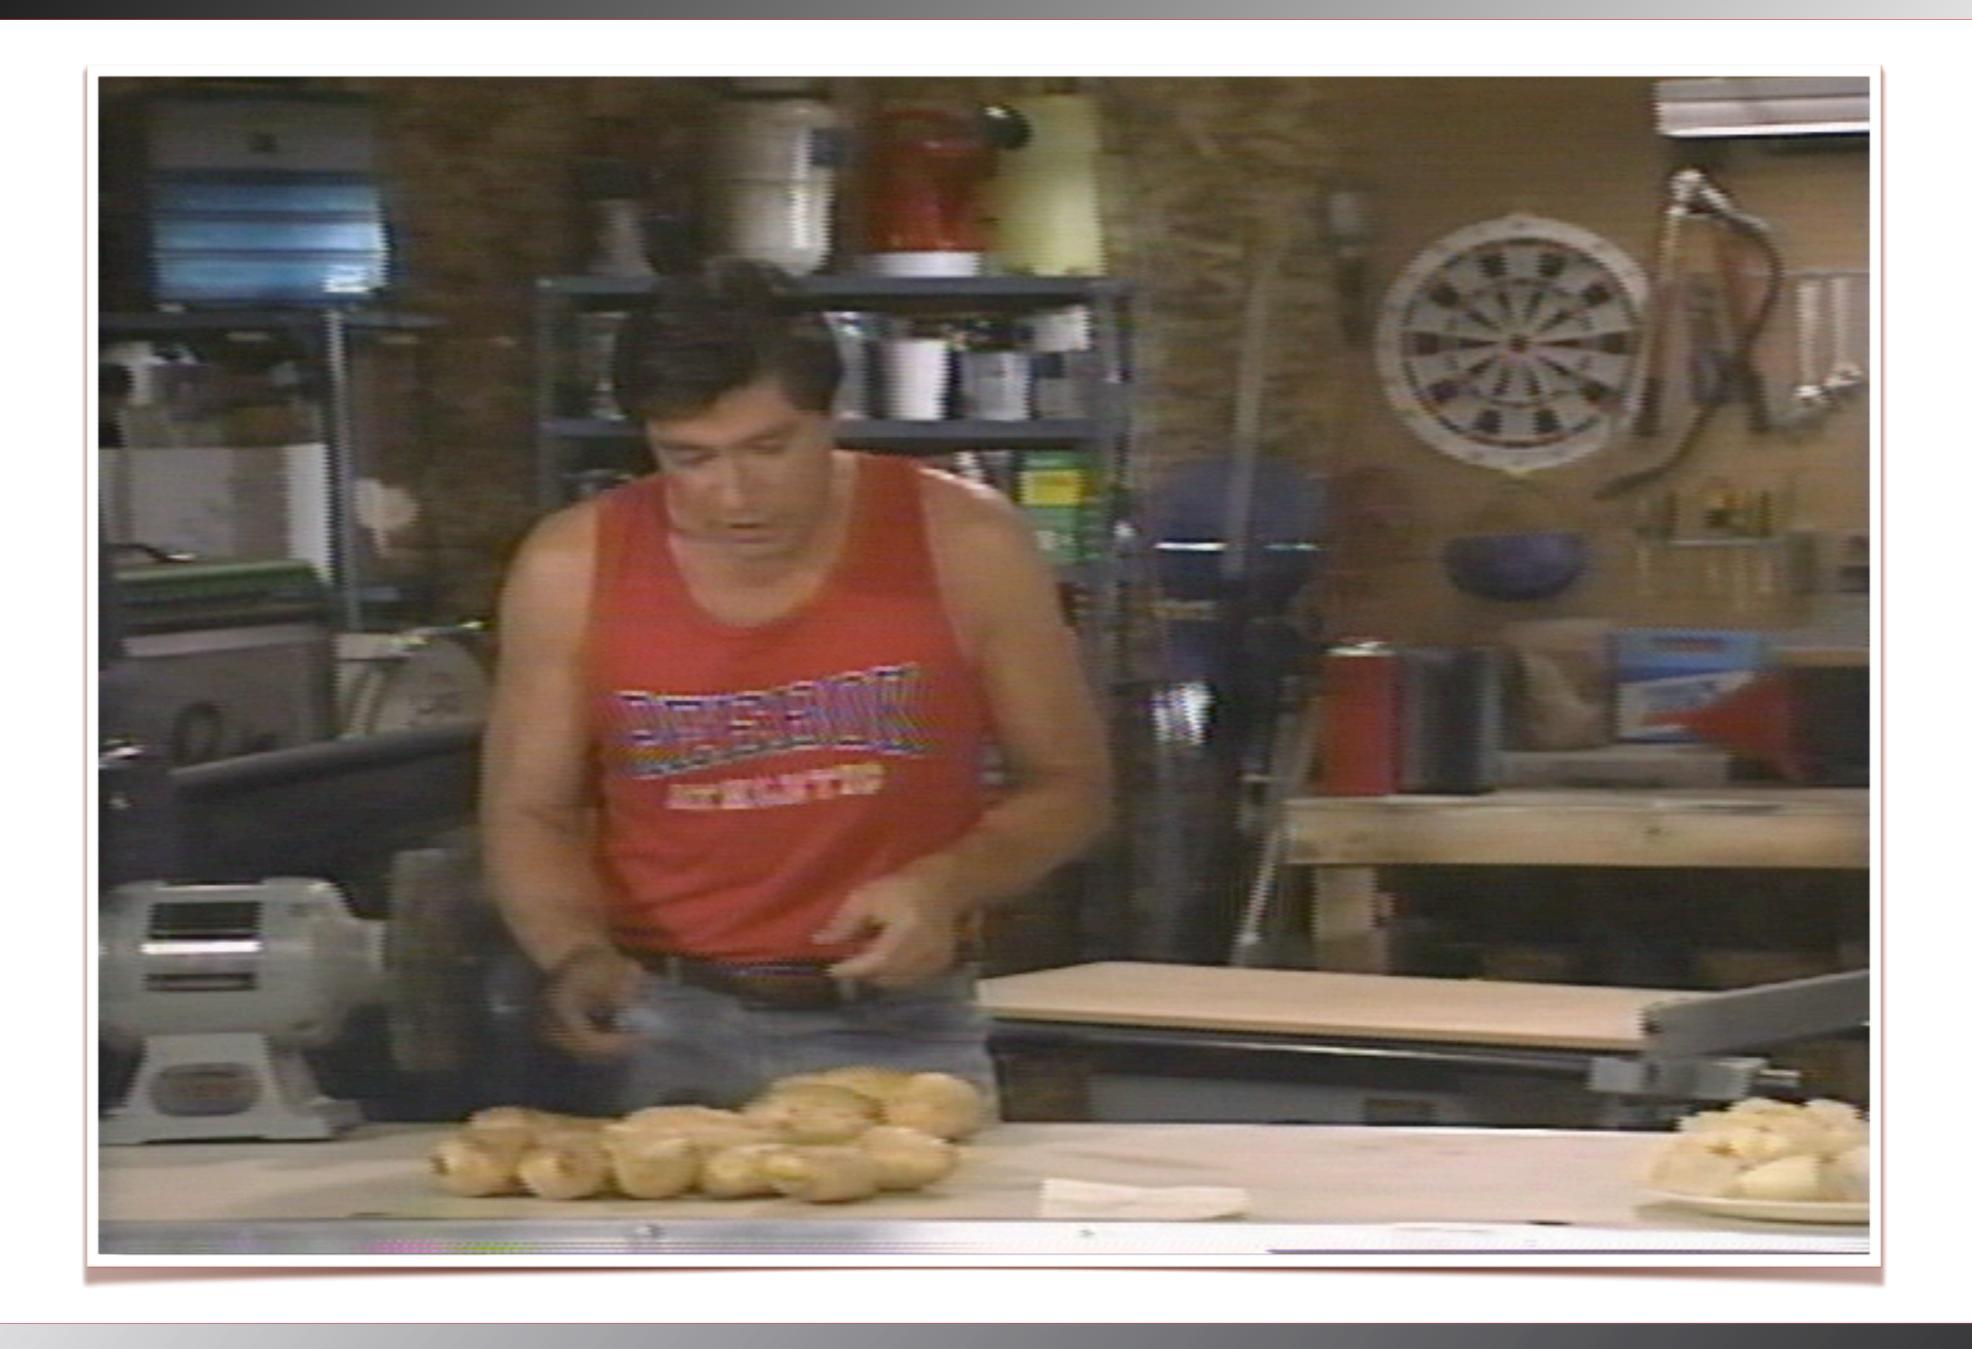

## COOK-LIKE-A-STUD

\* 38 lip smackin' meals men can prepare in the garage ... using their own tools!

JEFF "THE FRUGAL GOURMET" SMITH

Ross Shafer

Age 29

Flipping Homes