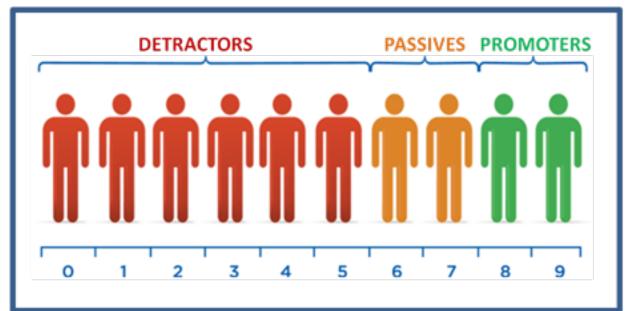

#### CES (Customer Effort Scoring)

"Service organizations create loyal customers primarily by reducing customer effort; NOT by delighting them in service interactions."

"While we want customer scores of (9) and (10) ...scores of (6 and below) give us a vivid snapshot of our failings. We learn far more from customer complaints than we do from their compliments."