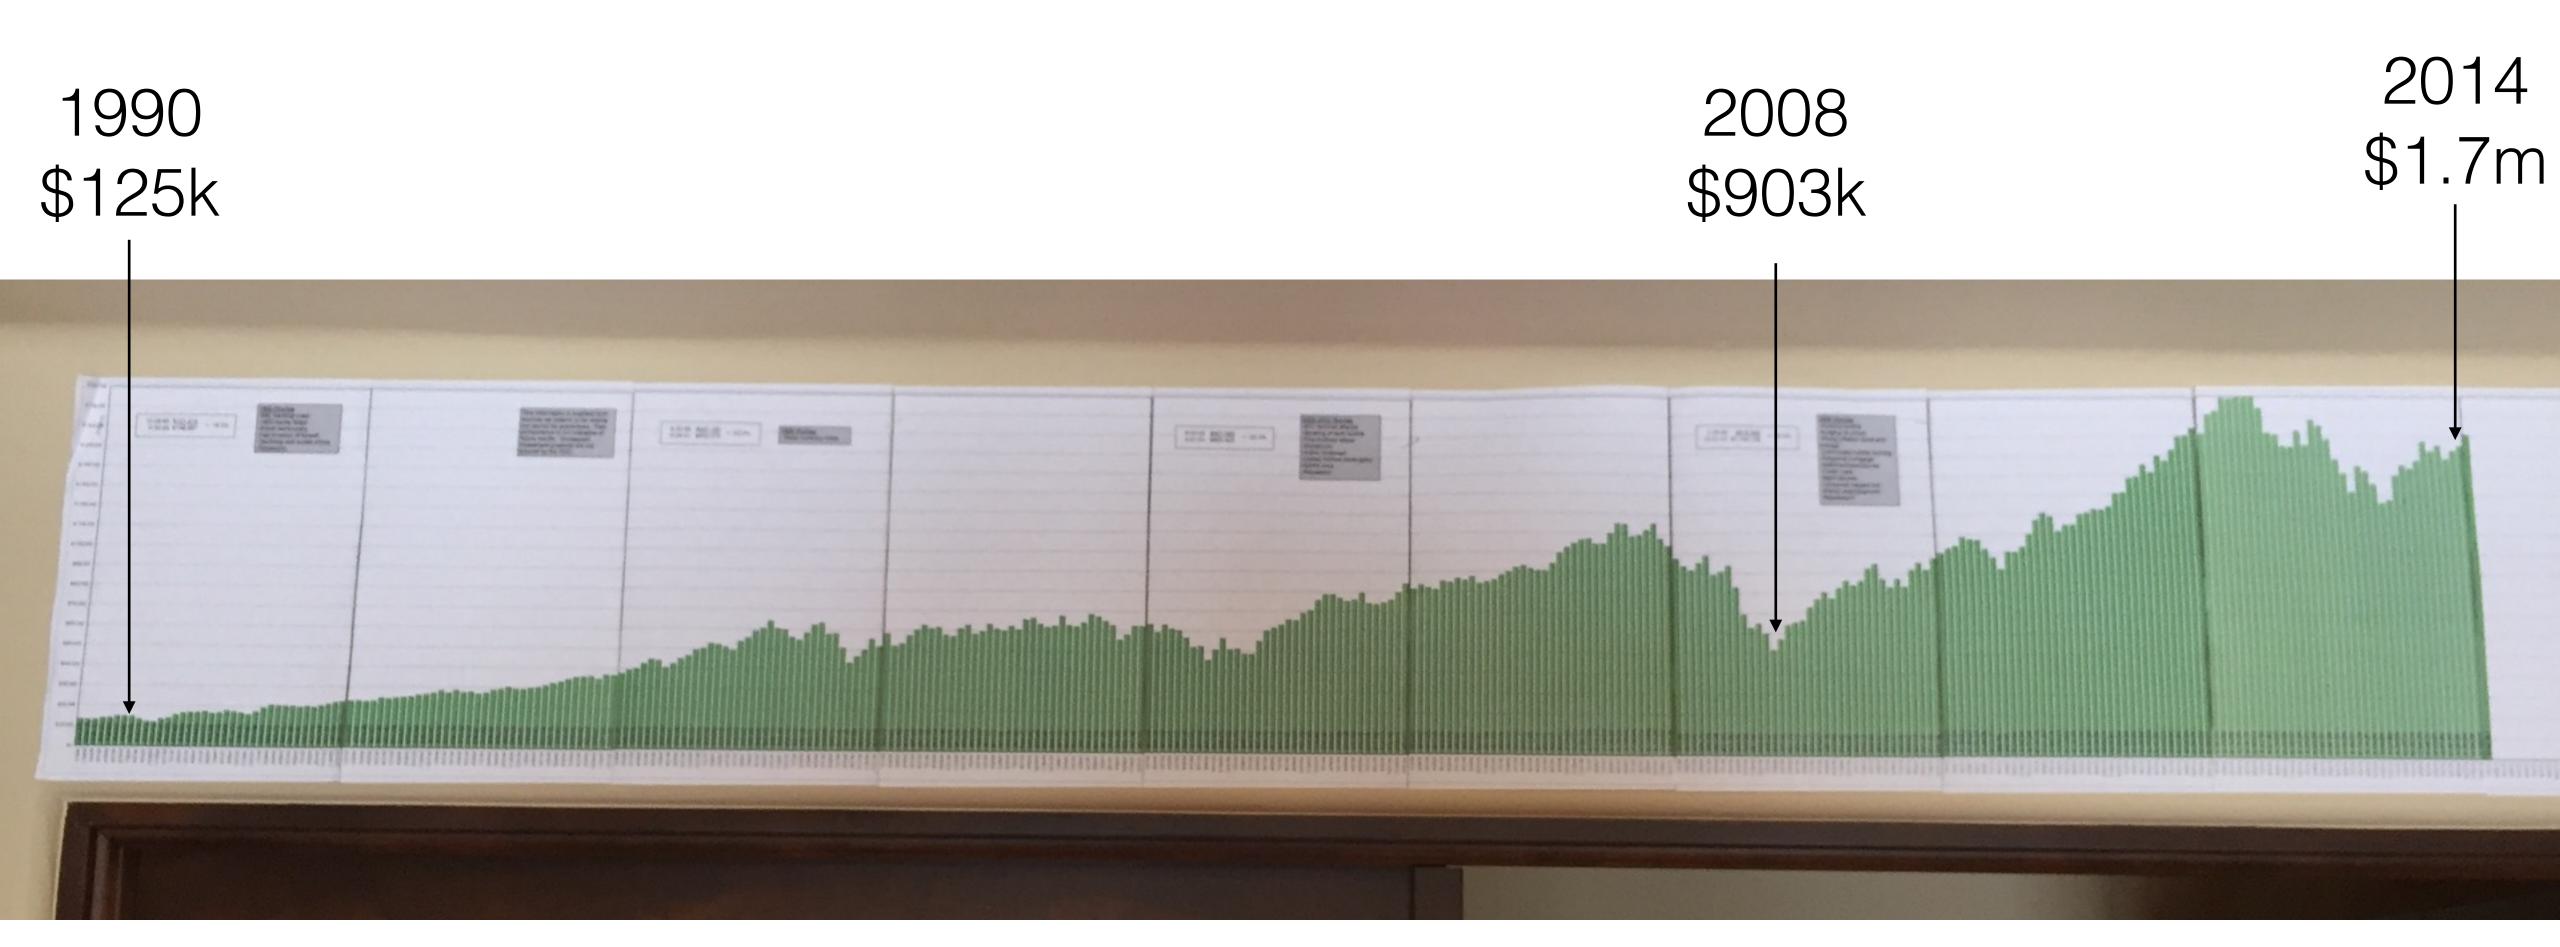

# Does it Work?

### 10 yrs ago, on the verge of bankruptcy, customers said, "the toys take long to build."

## Scores UP 21 points in 90 days