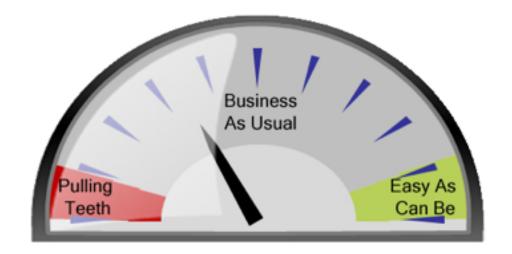

#### **CSAT (Customer SATisfaction)**

"Determine what customers want and deliver that. You don't necessarily have to exceed expectations.

The bigger risk to loyalty is when you fail or disappoint them."

#### CES (Customer Effort Scoring)

"Service organizations create loyal customers primarily by reducing customer effort; NOT by delighting them in service interactions."

"While we want customer scores of (9) and (10) ...scores of (6 and below) give us a vivid snapshot of our failings. We learn far more from customer complaints than we do from their compliments."