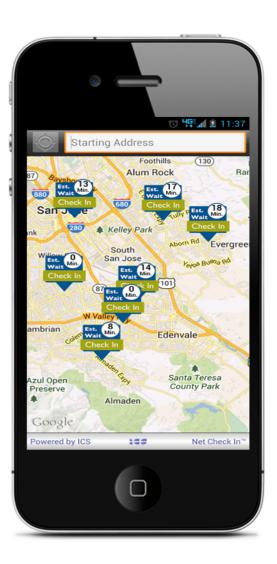

# SAVE ME TIME. I NEED CONVENIENCE.

to NOW you!

whatever • wherever

for outstanding customer service...

source: Ross Shafer Consultants, Inc. 'wow survey' 2016

Makes you laugh. KISSES YOUR FOREHEAD says he's sorry. makes an effort. HOLDS YOUR HAND. WORKS HARD attempts to understand you.