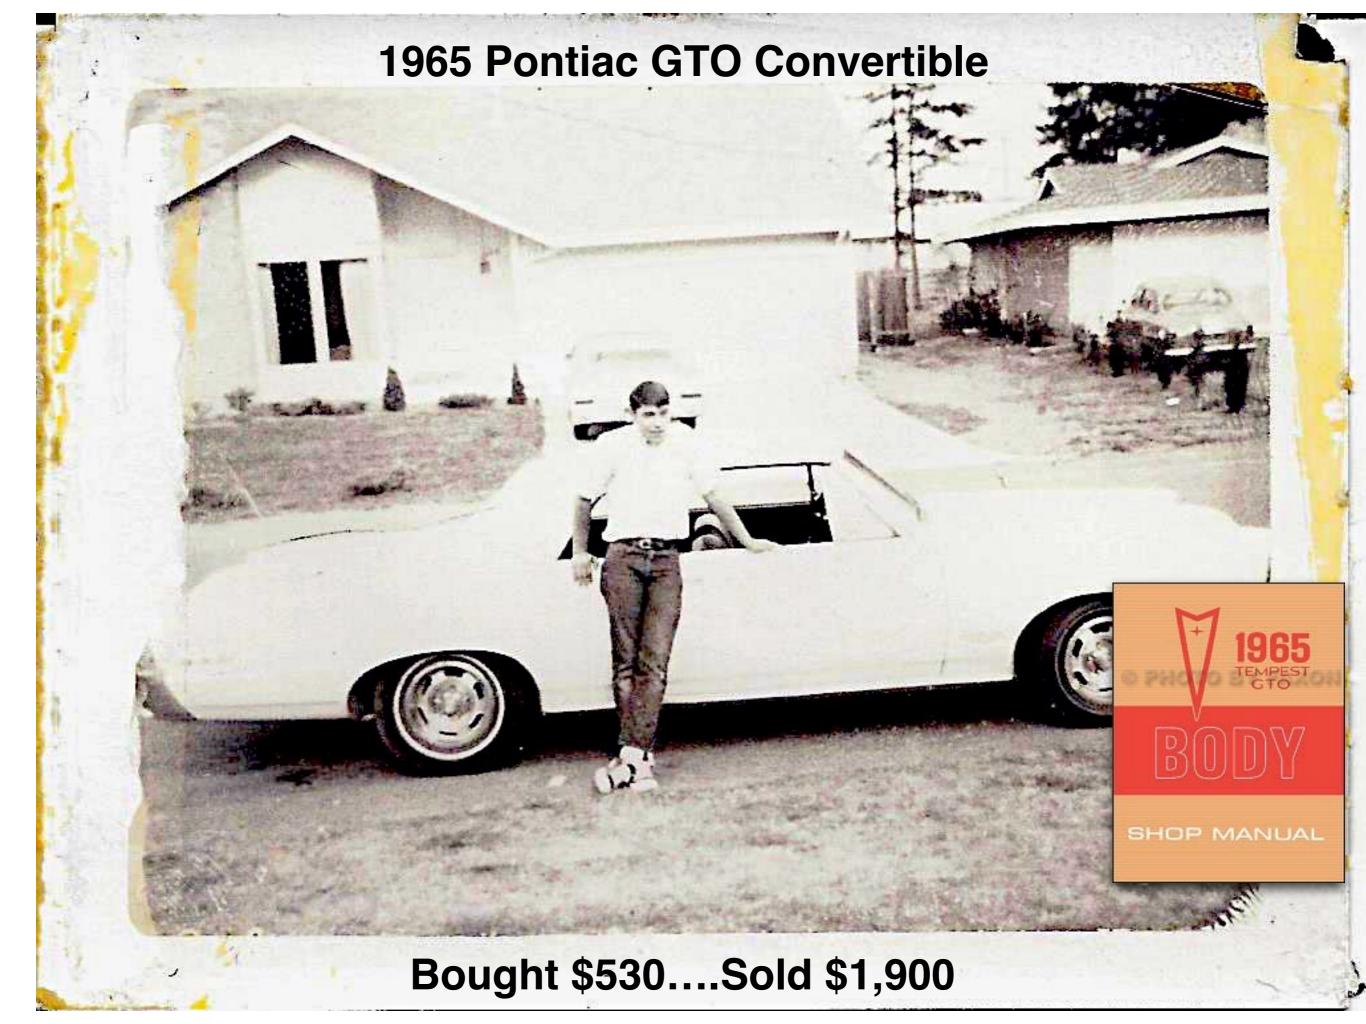

Are You Relevant?

TWELVE REASONS SMART ORGANIZATIONS THRIVE IN ANY ECONOMY

ROSS SHAFER

























#### Ferrari 308 GTS bought for \$9,800







### age 17











## UNITED STATES BANKRUPTCY COURT Western District of Washington

Honorable Brian D. Lynch, Chief Judge | Mark L. Hatcher, Clerk of Court

















































































# Sometimes we don't realize VVE are the problem

For insight, we always consult the wisdom of a man whose had 50 years of uninterrupted success...



Keith Richards - Rolling Stones





## Follow the Tracks of the Herd





### The Galloping Gourmet

A Food Channel?



# COOK-LIKE-A-STUD

\* 38 lip smackin' meals men can prepare in the garage ... using their own tools!

JEFF "THE FRUGAL GOURMET" SMITH

Ross Shafer



















## Peripheral Vision Testing













#### Laramar Apartment Homes