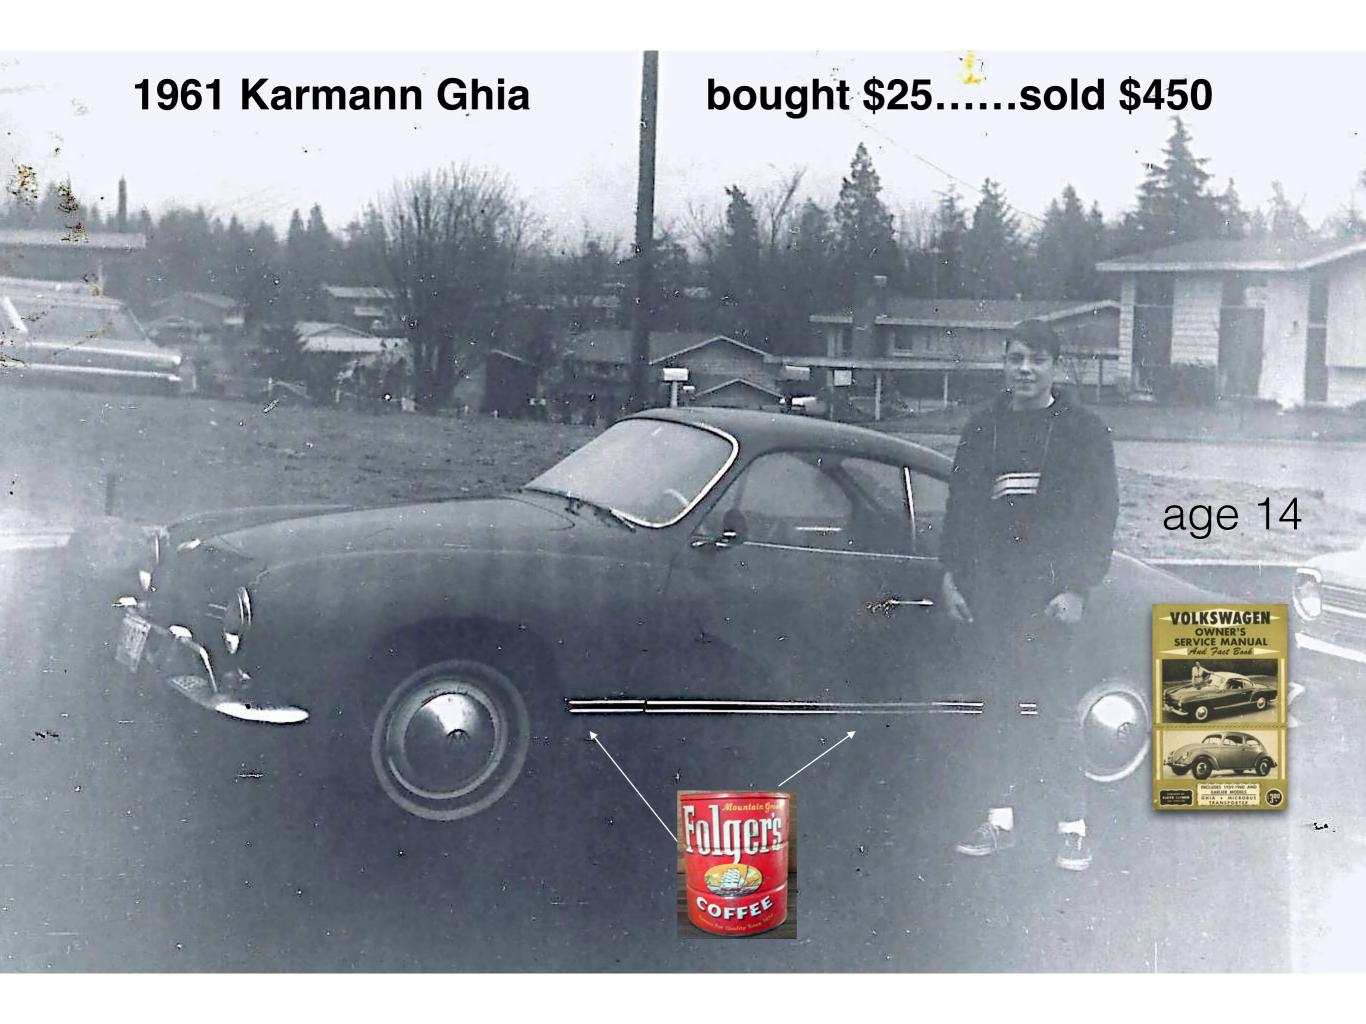

Are You Relevant?

TWELVE REASONS SMART ORGANIZATIONS THRIVE IN ANY ECONOMY

ROSS SHAFER

























#### Ferrari 308 GTS bought for \$9,800







### age 17











## UNITED STATES BANKRUPTCY COURT Western District of Washington

Honorable Brian D. Lynch, Chief Judge | Mark L. Hatcher, Clerk of Court

















































































# Sometimes we don't realize VVE are the problem

For insight, we always consult the wisdom of a man whose had 50 years of uninterrupted success...



Keith Richards - Rolling Stones





## Follow the Tracks of the Herd





### The Galloping Gourmet

A Food Channel?



# COOK-LIKE-A-STUD

\* 38 lip smackin' meals men can prepare in the garage ... using their own tools!

JEFF "THE FRUGAL GOURMET" SMITH

Ross Shafer



















## Peripheral Vision Testing













#### Laramar Apartment Home