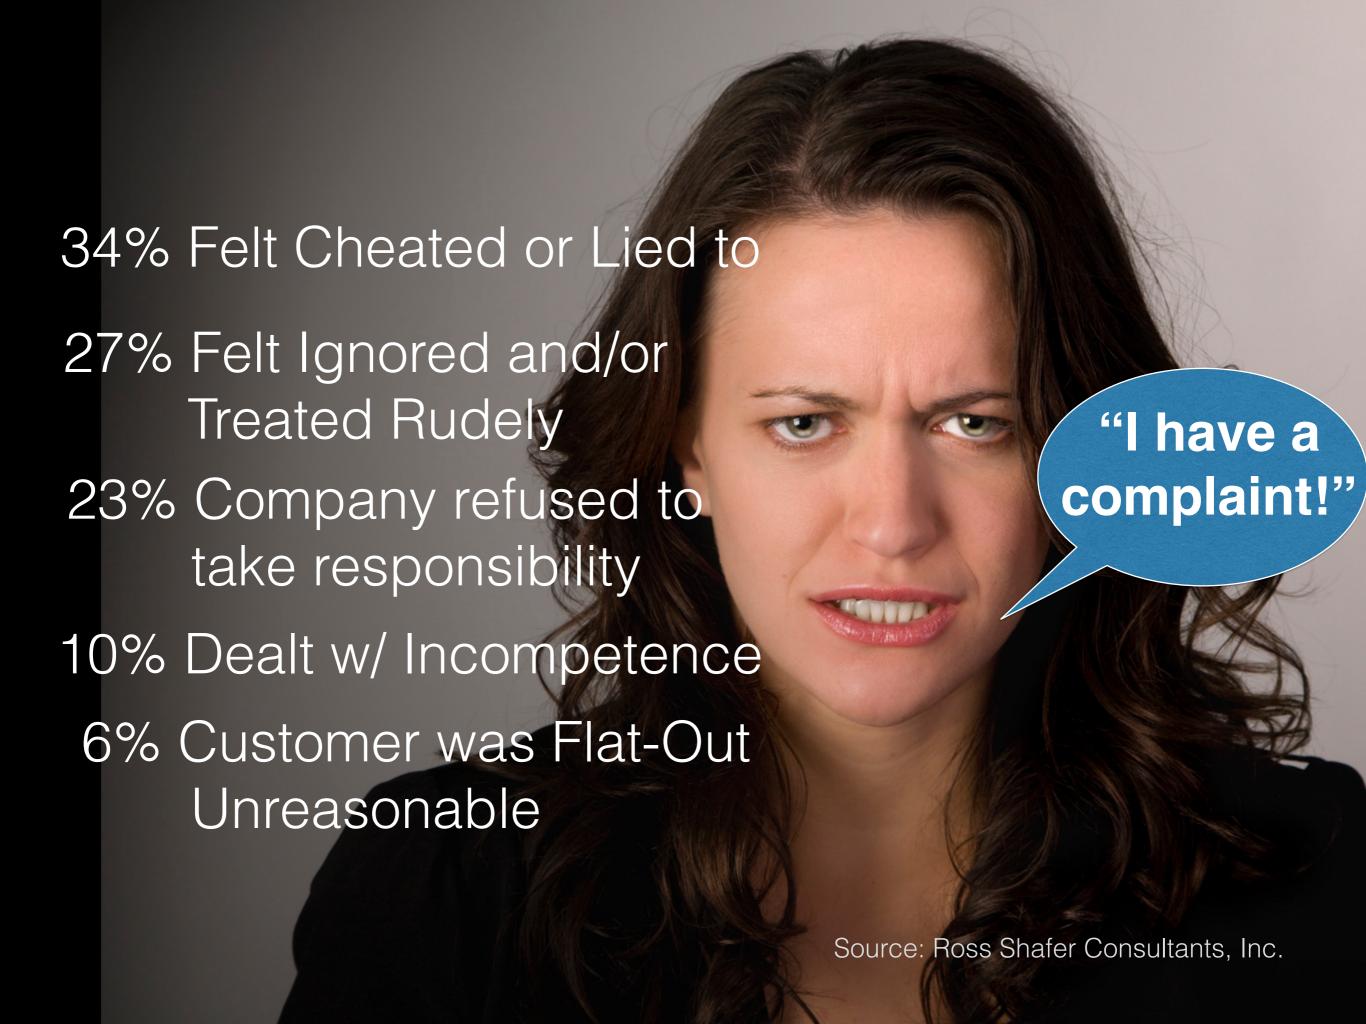

# "92% of women recommend quality & value to 21 other people."

(not counting social media)

"Men only recommend to 2.6 other people."

We dissected 2,000 complaints: Blogs, Web sites, & forums

Patients -Customers & Clients Feel... Vulnerable, Helpless, Anxious, Embarrassed, & Out of Control