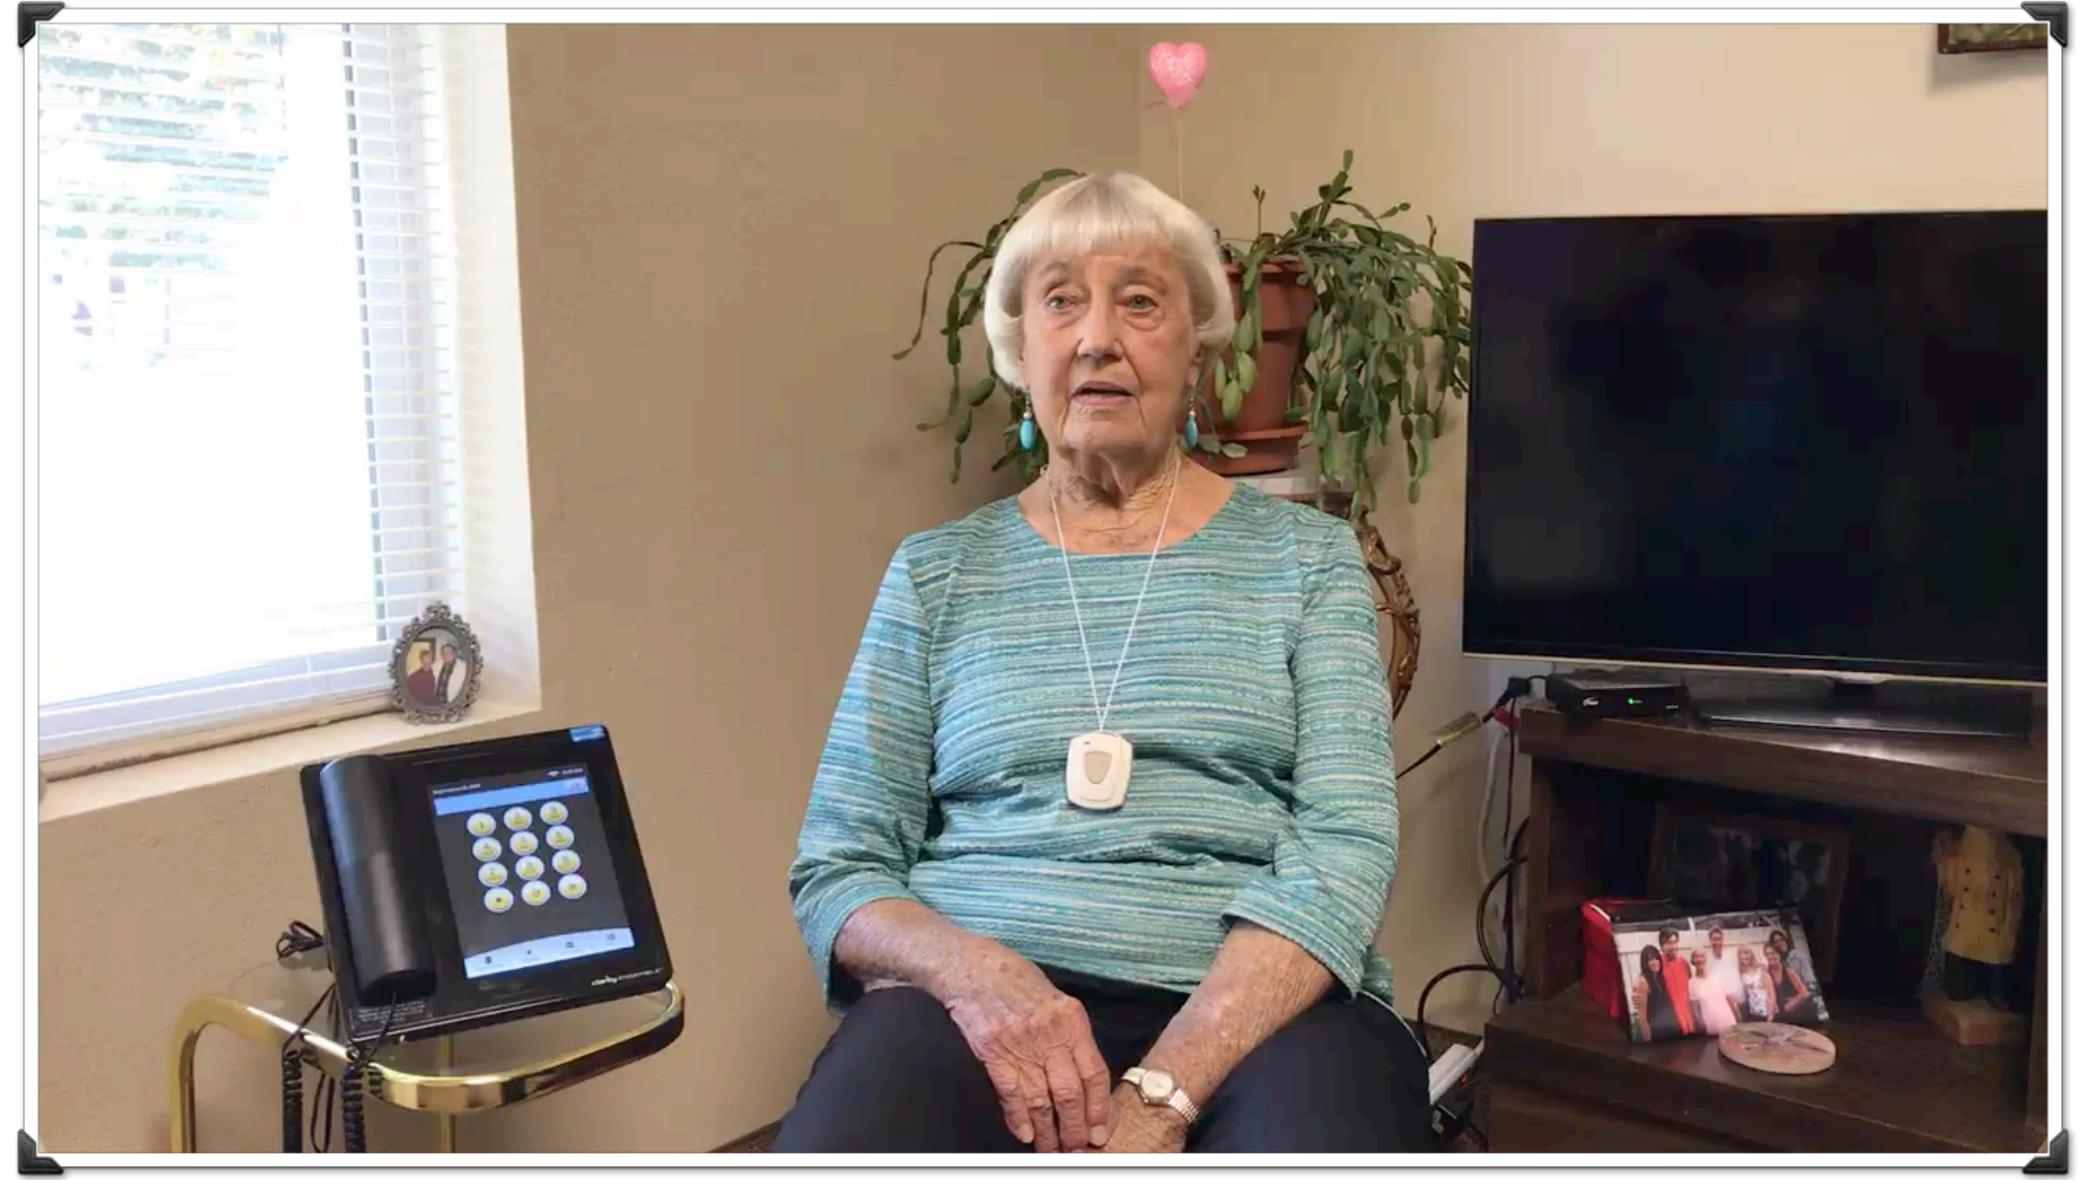

## Lois Shafer: 91

Chuck not only loved his planes but anything with a motor. So, in addition to their two car garage, he built a 1,000 sf matching shop where he could tinker on his cars, boats, and motorcycles. Of course, he left lots of room for their 31-foot 5th wheel travel trailer; which was served by a separate RV driveway. These days, Chuck undoubtedly tells his famous 'fish stories' in Heaven; while Lois recently celebrated her 91st birthday (with 74 friends) at a beautiful retirement community just two miles away. Are you ready to create your own memorable life here, too?