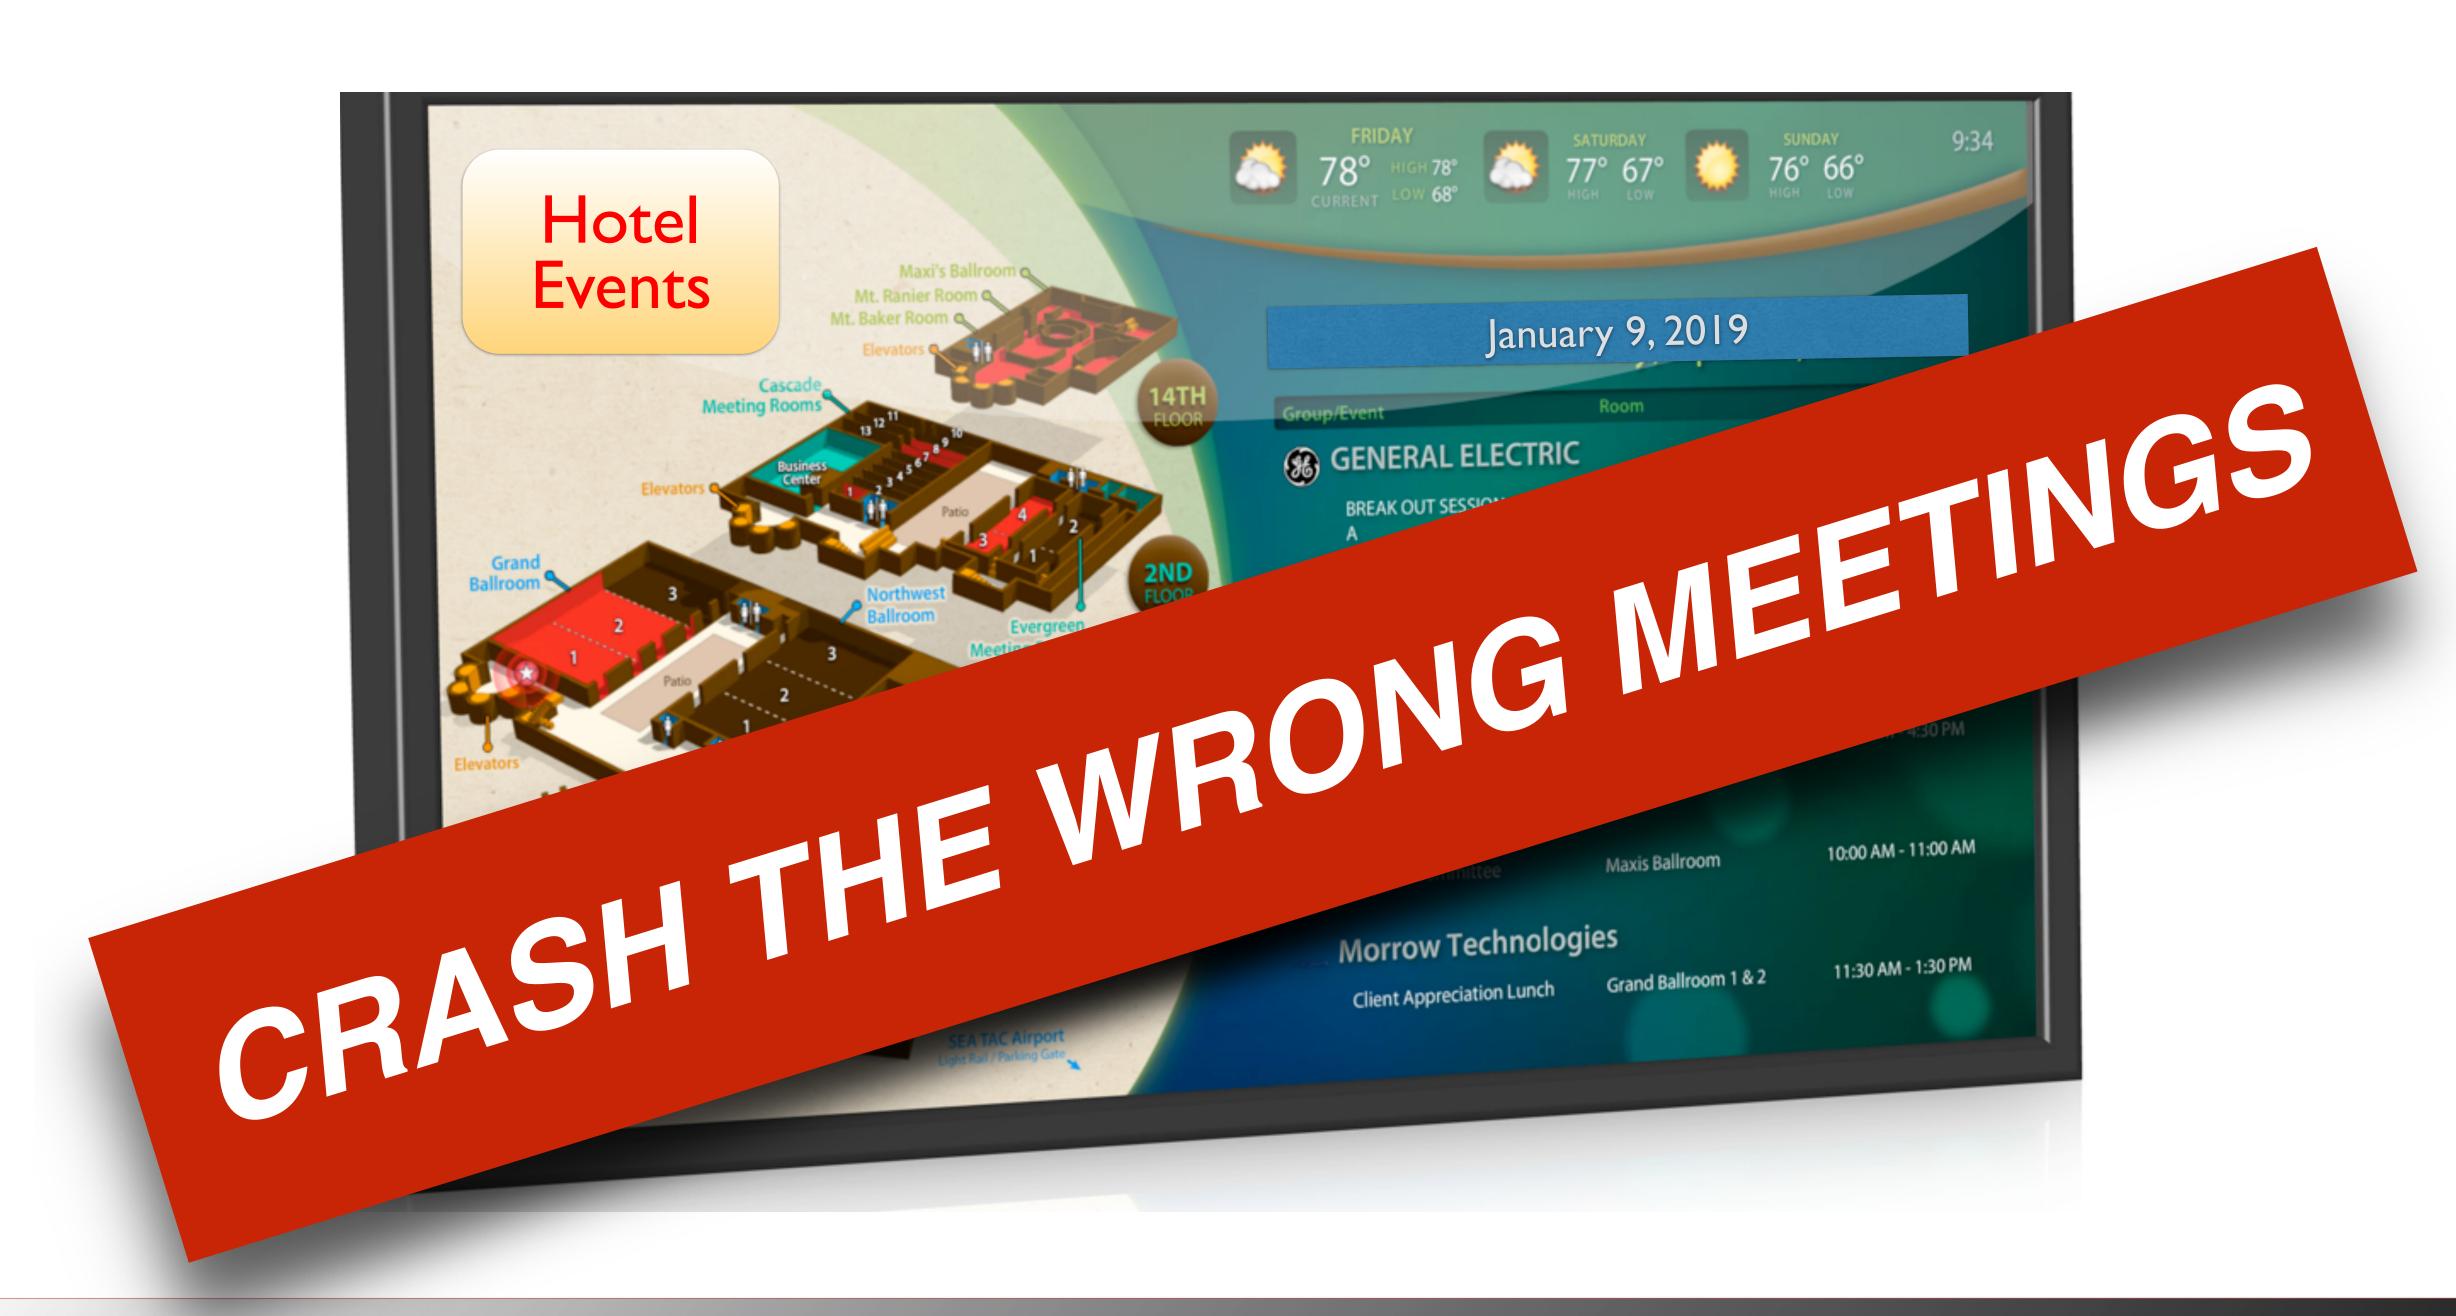

#### CES (Customer Effort Scoring)

"Service organizations create loyal customers primarily by reducing customer effort; NOT by delighting them in service interactions."

"While we want customer scores of (9) and (10) ...scores of (6 and below) give us a vivid snapshot of our failings. We learn far more from customer complaints than we do from their compliments."