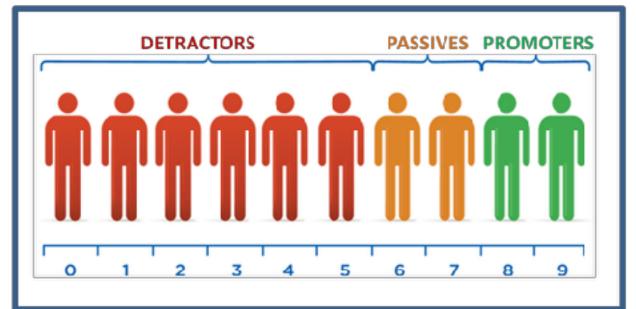

#### CES (Customer Effort Scoring)

"Service organizations create loyal customers primarily by reducing customer effort; NOT by delighting them in service interactions."

"While we want customer scores of (9) and (10) ...scores of (6 and below) give us a vivid snapshot of our failings. We learn far more from customer complaints than we do from their compliments."