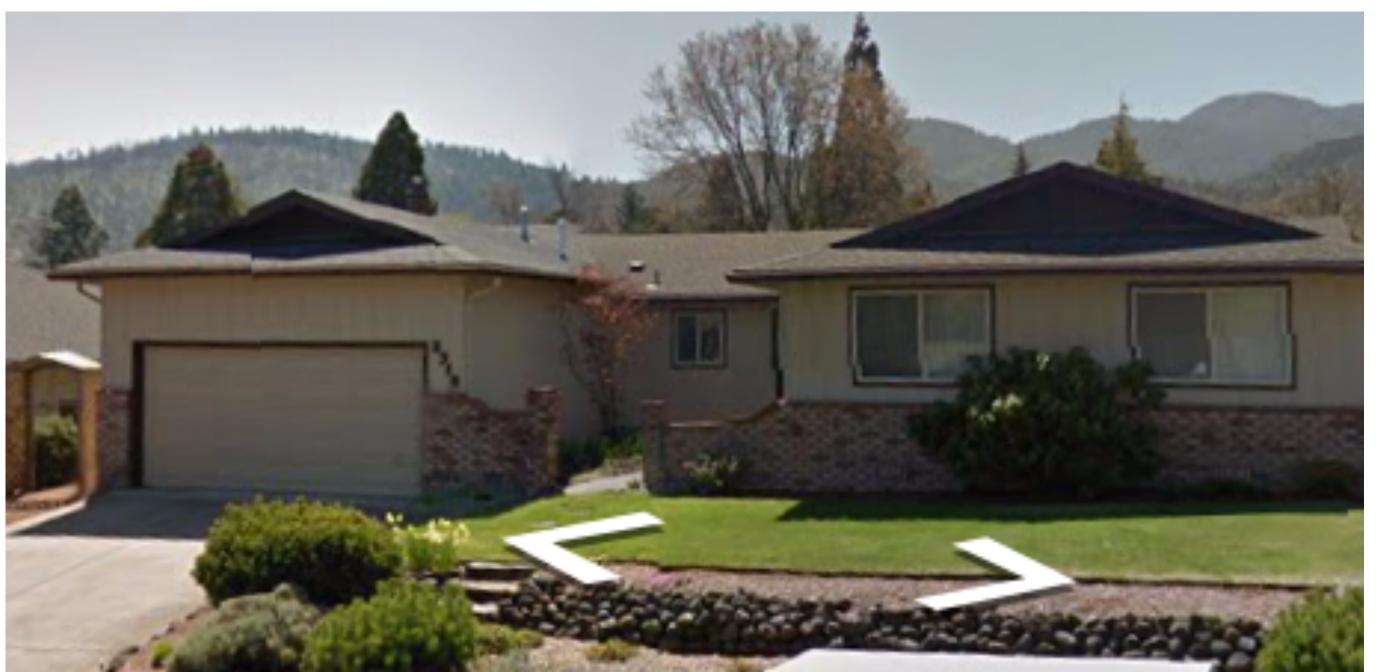

Oven 350 for 30 min. Pan 13" X 9"

\$549,900 Est. Payment \$2,349/mo

455 W Butler Ln, Ashland, OR 97520

3 beds 2 baths 1,620 sq ft

Single Family Home Property Type Year Built 1982

Last Sold Price per sqft \$84,000 in1982

Days on Realtor.com

Garage

6 days 8 cars

realtip

Home includes a 1,000 sf RV shop Did you find this useful? 🗗 🔊

\$339

Ask a question

Share this home

Open Houses

**Property Details** 

In 1983, Chuck and Lois Shafer bought the single level, 3-bedroom 2-bath home at 455 W. Butler Lane as what they called their "retirement villa." The 1,620 sq. ft home is located within minutes of Southern Oregon University, the Ashland Golf Club, the Shakespearian theaters, and the Ashland fixed based airport; where Chuck's two airplanes were only four minutes from home.

Lois, on the other hand, was crazy about her two "G"s...golf and gardening. Each year, their wonderful neighbors eagerly awaited the fresh fruits and vegetables Lois pulled from the expansive 1/4 acre irrigated garden.

Chuck not only loved his planes but anything with a motor. So, in addition to their two car garage, he built a 1,000 sf matching shop where he could tinker on his cars, boats, and motorcycles. Of course, he installed a microwave for his *Hot Pocket Pizzas*.