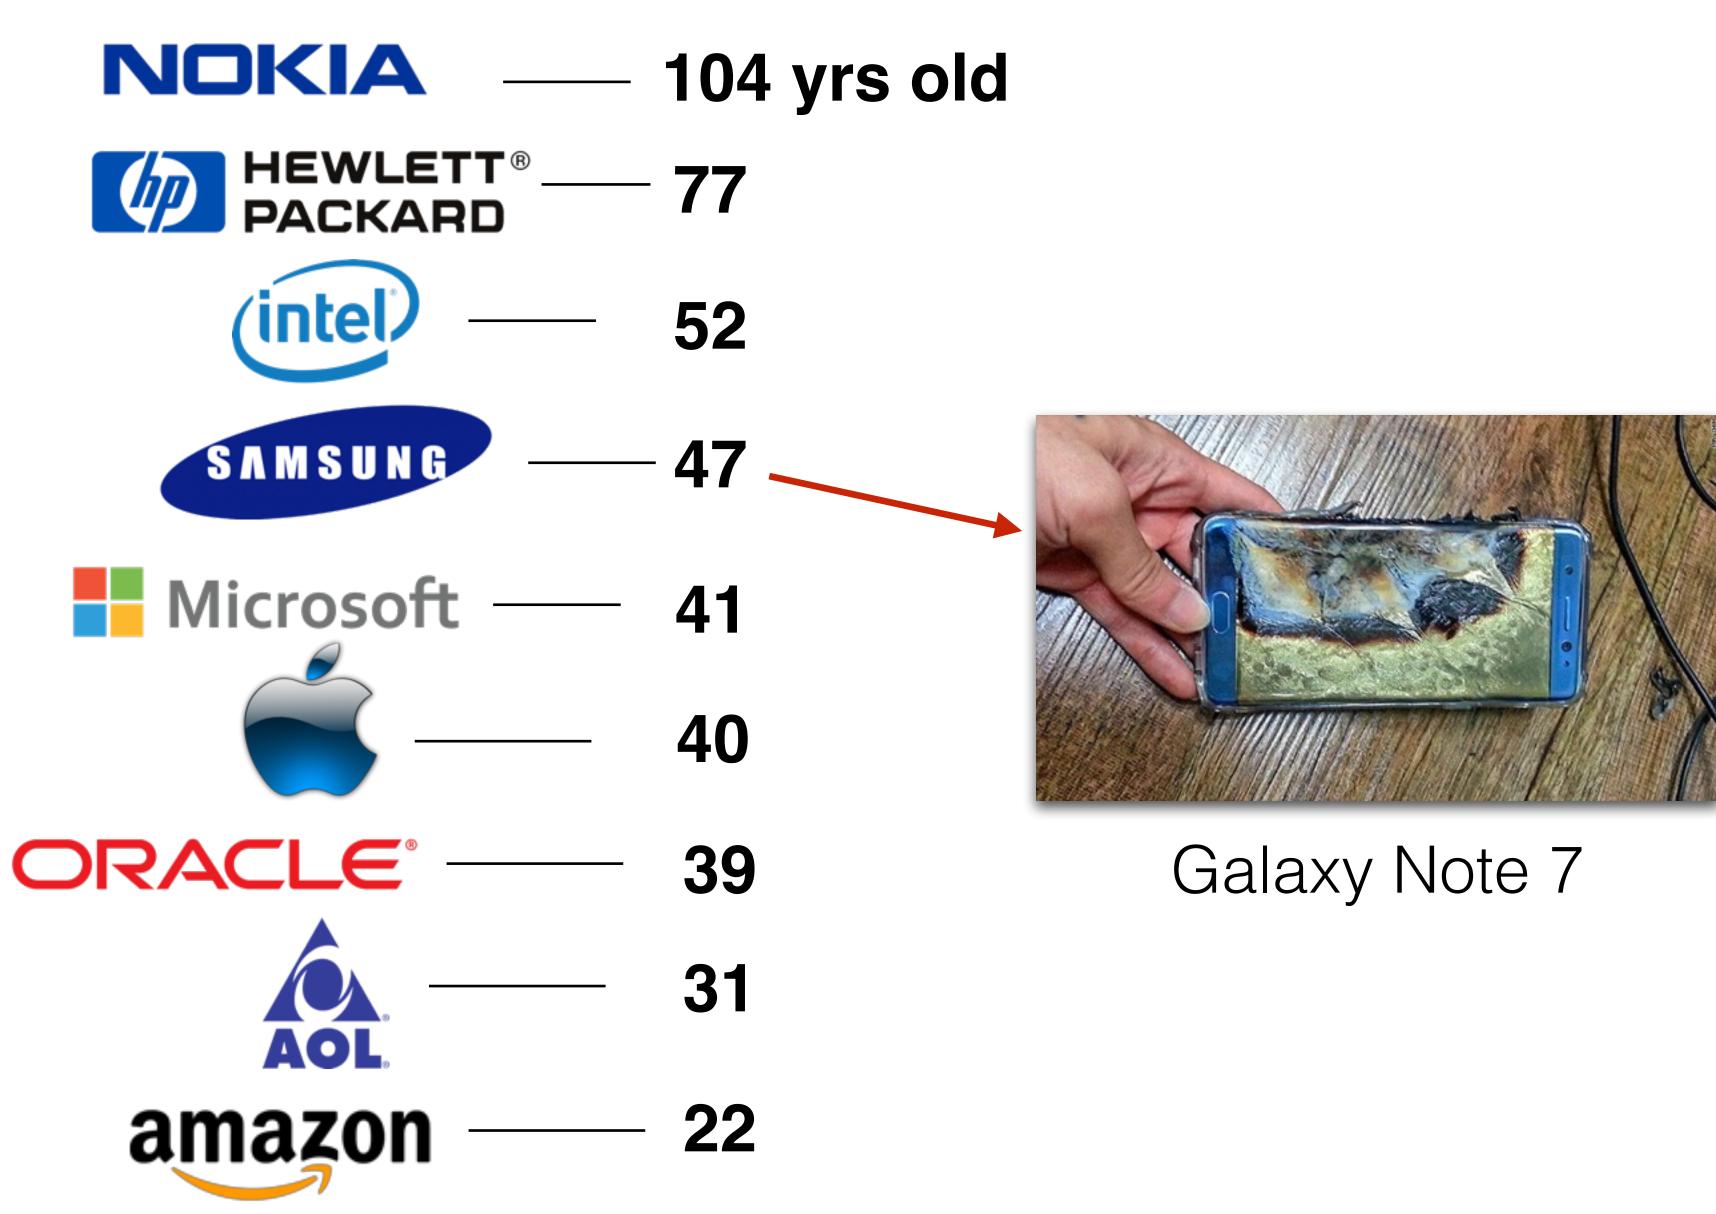

## "Lifespan" of S & P 500 Companies In 1968 - Companies lasted an average of 70 years

## By 1980 - Companies lived only 25 years 2016 - Less than 15 years

NOTE #1: S & P replaces companies on average every two weeks! 75% of them will be replaced by 2027 NOTE #2 Standard & Poor's Index is an American stock market index based on the market capitalizations of 500 large companies having common stock listed on the NYSE or NASDAQ.

Source:http://www.theatlantic.com/business/archive/2015/04/where-do-firms-go-when-they-die/390249/

|   | 104 yrs old |
|---|-------------|
| B | 77          |
|   | 52          |
|   | - 47        |
|   | <b>41</b>   |
|   | <b>40</b>   |
|   | 39          |
|   | 31          |
|   | 22          |