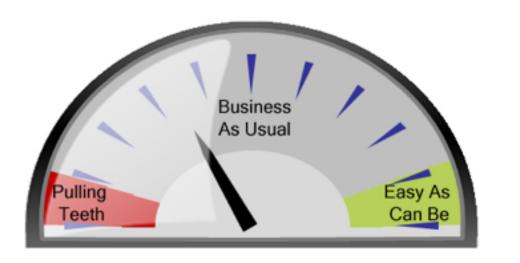

#### CES (Customer Effort Scoring)

"Service organizations create loyal customers primarily by reducing customer effort – (i.e. helping them solve their problems quickly and easily) – <u>NOT</u> by delighting them in service interactions."