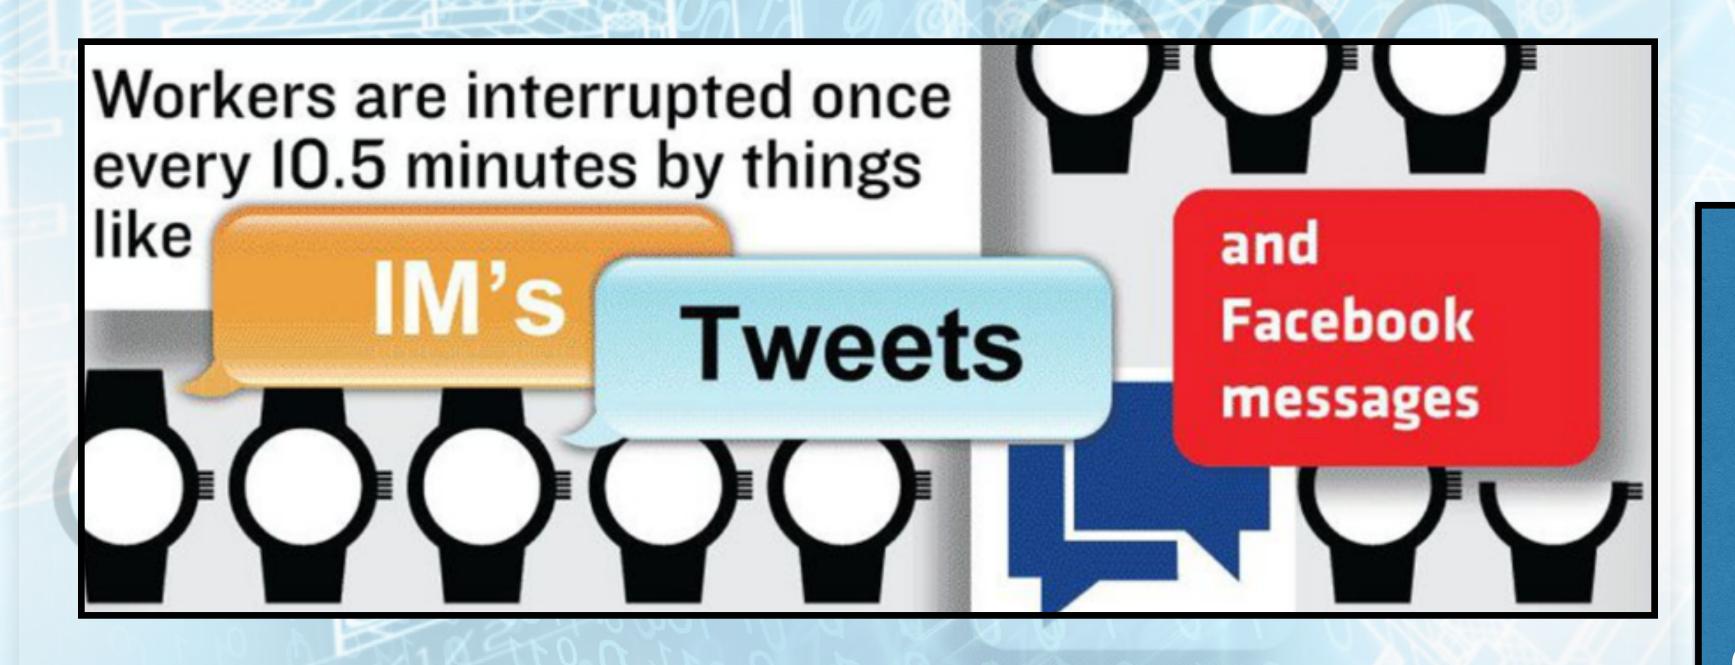

### DISTRACTIONS COST \$650,000,000,000b

Workers are interrupted once every 10.5 minutes by things like

It then takes 23 minutes for those social media users to get back on task.

https://mashable.com/2012/11/02/social-media-work-productivity/#ei4im7UwSEqa

Tweets

#### and Facebook messages

Each User Costs the Company \$4,452.00/year