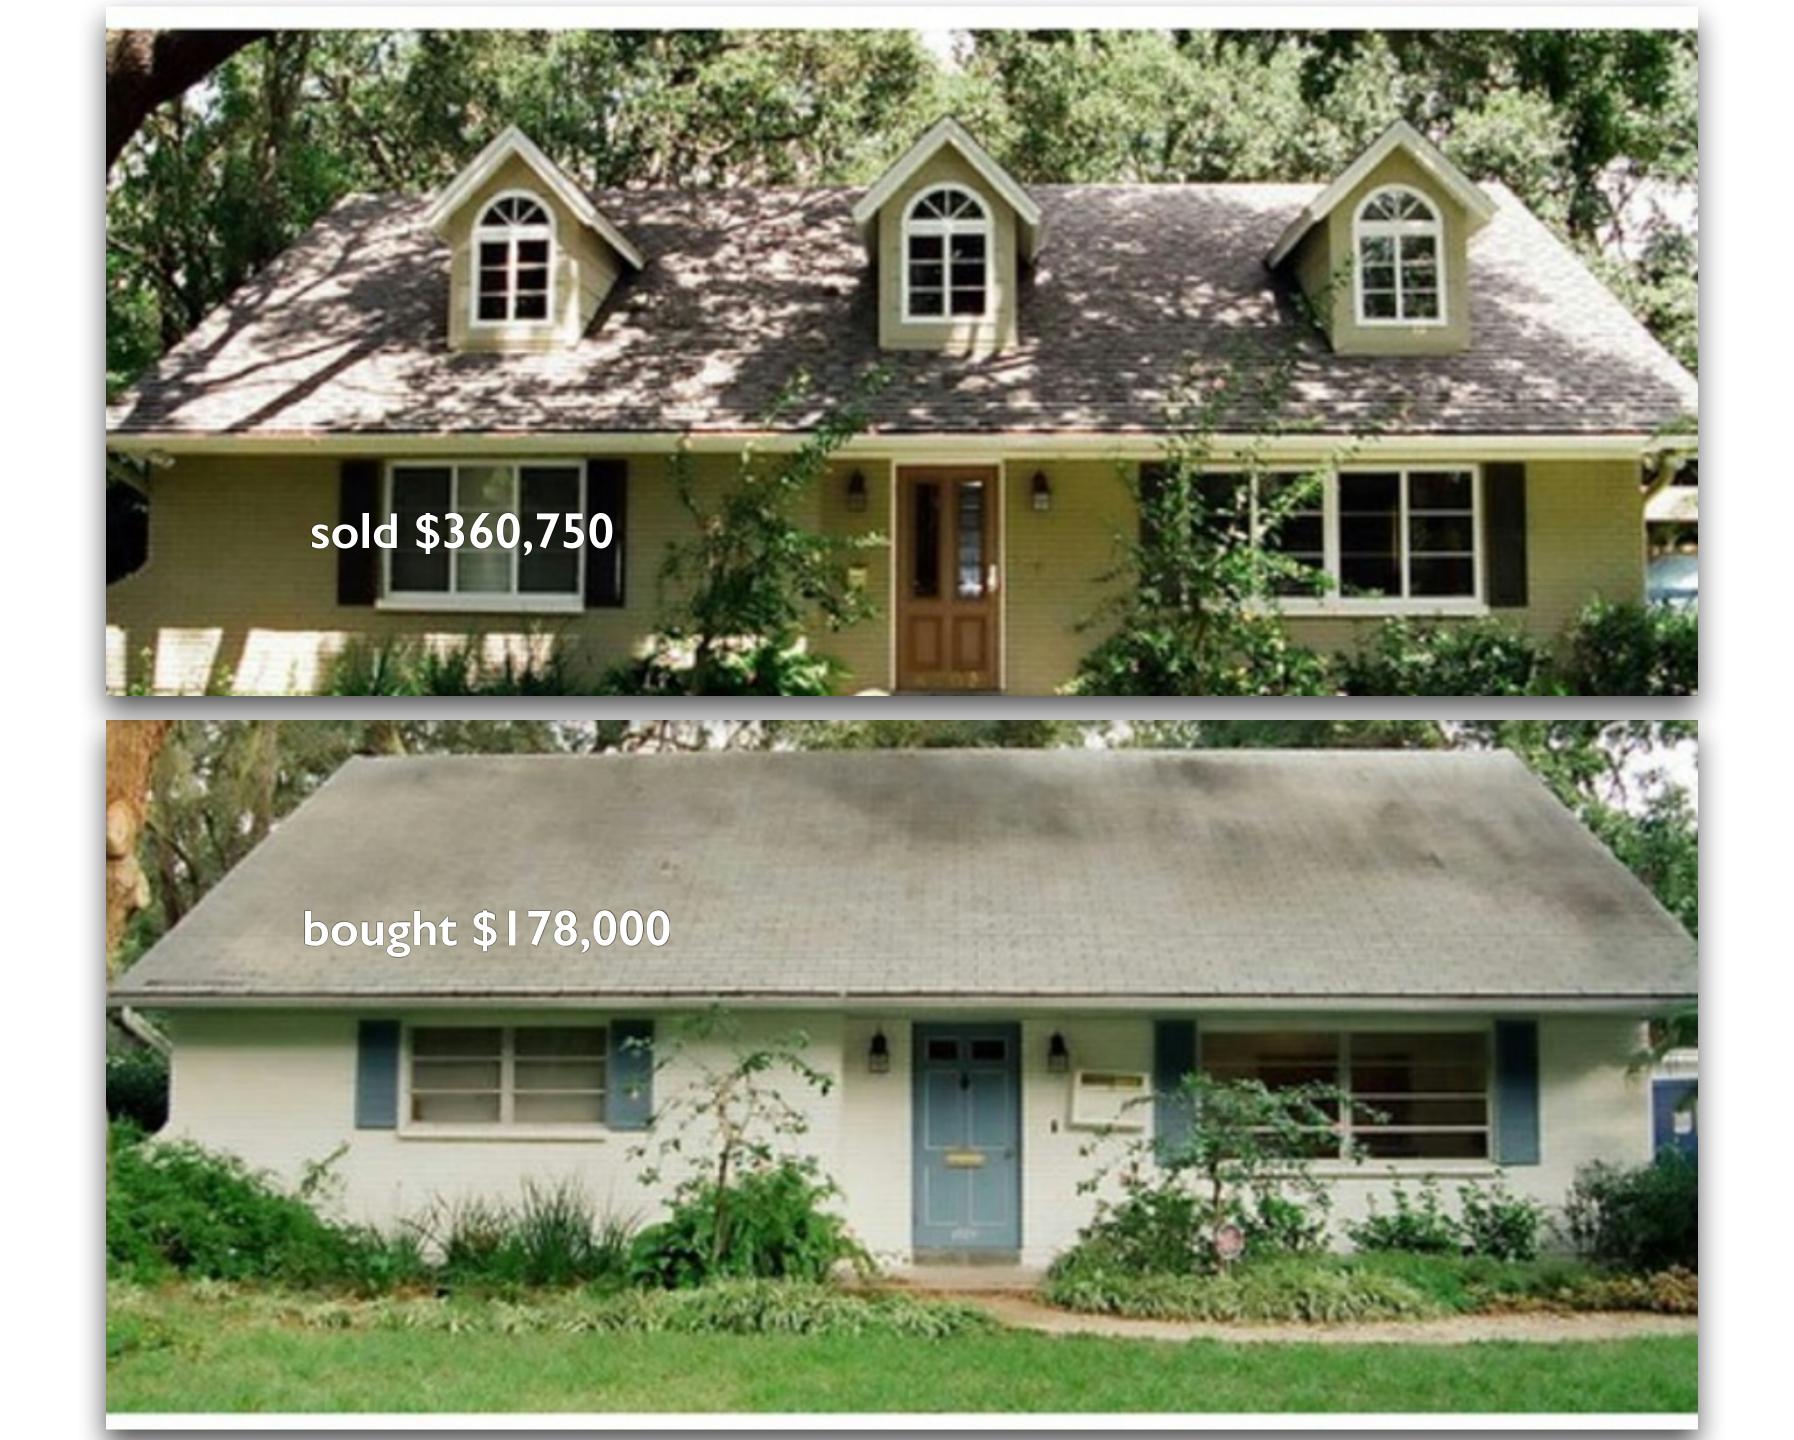

#### Ferrari 308 GTS bought for \$9,800

















## UNITED STATES BANKRUPTCY COURT Western District of Washington

Honorable Brian D. Lynch, Chief Judge | Mark L. Hatcher, Clerk of Court













































From the Horse's Mouth



















Are You Relevant?



TWELVE REASONS SMART ORGANIZATIONS
THRIVE IN ANY ECONOMY

ROSS SHAFER







### The Galloping Gourmet





# Tracks of the Herd

## COOK-LIKE-A-STUD

\* 38 lip smackin' meals men can prepare in the garage ... using their own tools!

JEFF "THE FRUGAL GOURMET" SMITH

Ross Shafer







### "Lifespan" of S & P 500 Companies

In 1968 - Companies lasted an average of 70 years

By 1980 - Companies lived only 25 years

2016 - Less than 15 years

NOTE #1: S & P replaces companies on average every two weeks! 75% of them will be replaced by 2027 NOTE