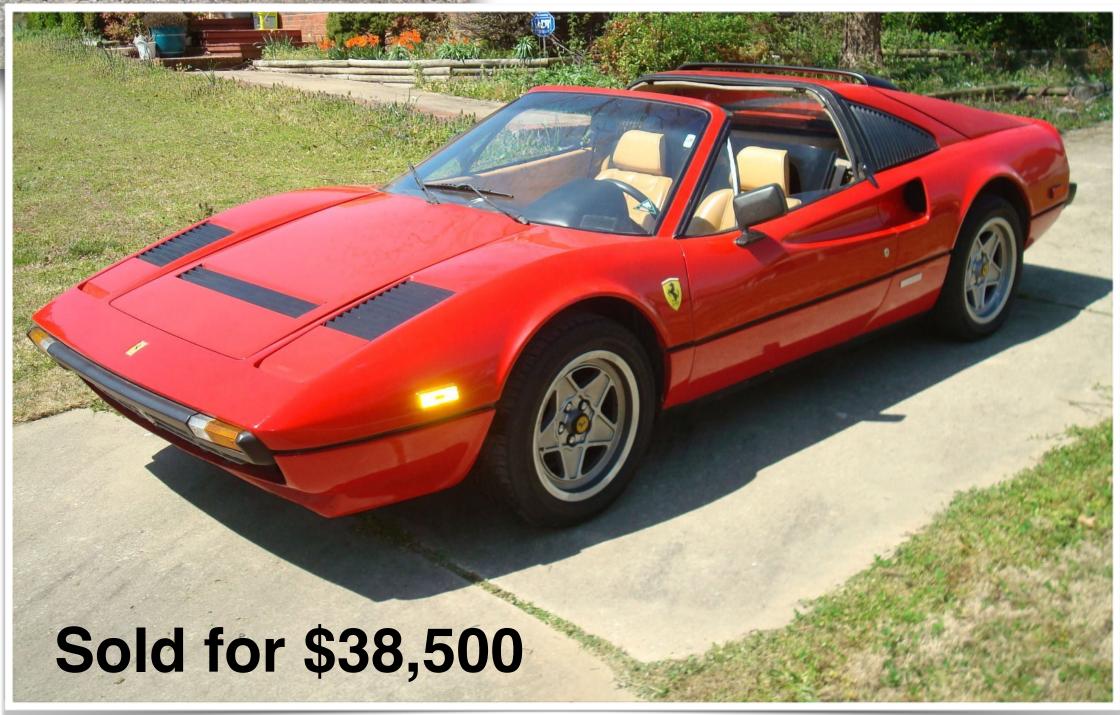

#### Ferrari 308 GTS bought for \$9,800

















## UNITED STATES BANKRUPTCY COURT Western District of Washington

Honorable Brian D. Lynch, Chief Judge | Mark L. Hatcher, Clerk of Court













































From the Horse's Mouth



















Are You Relevant?



TWELVE REASONS SMART ORGANIZATIONS
THRIVE IN ANY ECONOMY

ROSS SHAFER







### The Galloping Gourmet





# Tracks of the Herd

## COOK-LIKE-A-STUD

\* 38 lip smackin' meals men can prepare in the garage ... using their own tools!

JEFF "THE FRUGAL GOURMET" SMITH

Ross Shafer







### "Lifespan" of S & P 500 Companies

In 1968 - Companies lasted an average of 70 years

By 1980 - Companies lived only 25 years

2016 - Less than 15 years

NOTE #1: S & P replaces companies on average every two weeks! 75% of them will be replaced by 2027