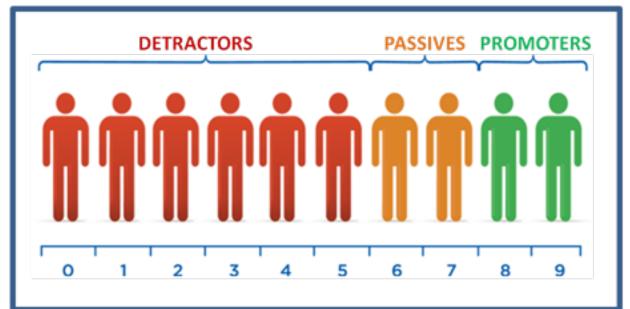

### CES (Customer Effort Scoring)

"Service organizations create loyal customers primarily by reducing customer effort; NOT by delighting them in service interactions."

"While we want customer scores of (9) and (10) ...scores of (6 and below) give us a vivid snapshot of our failings. We learn far more from customer complaints than we do from their compliments."