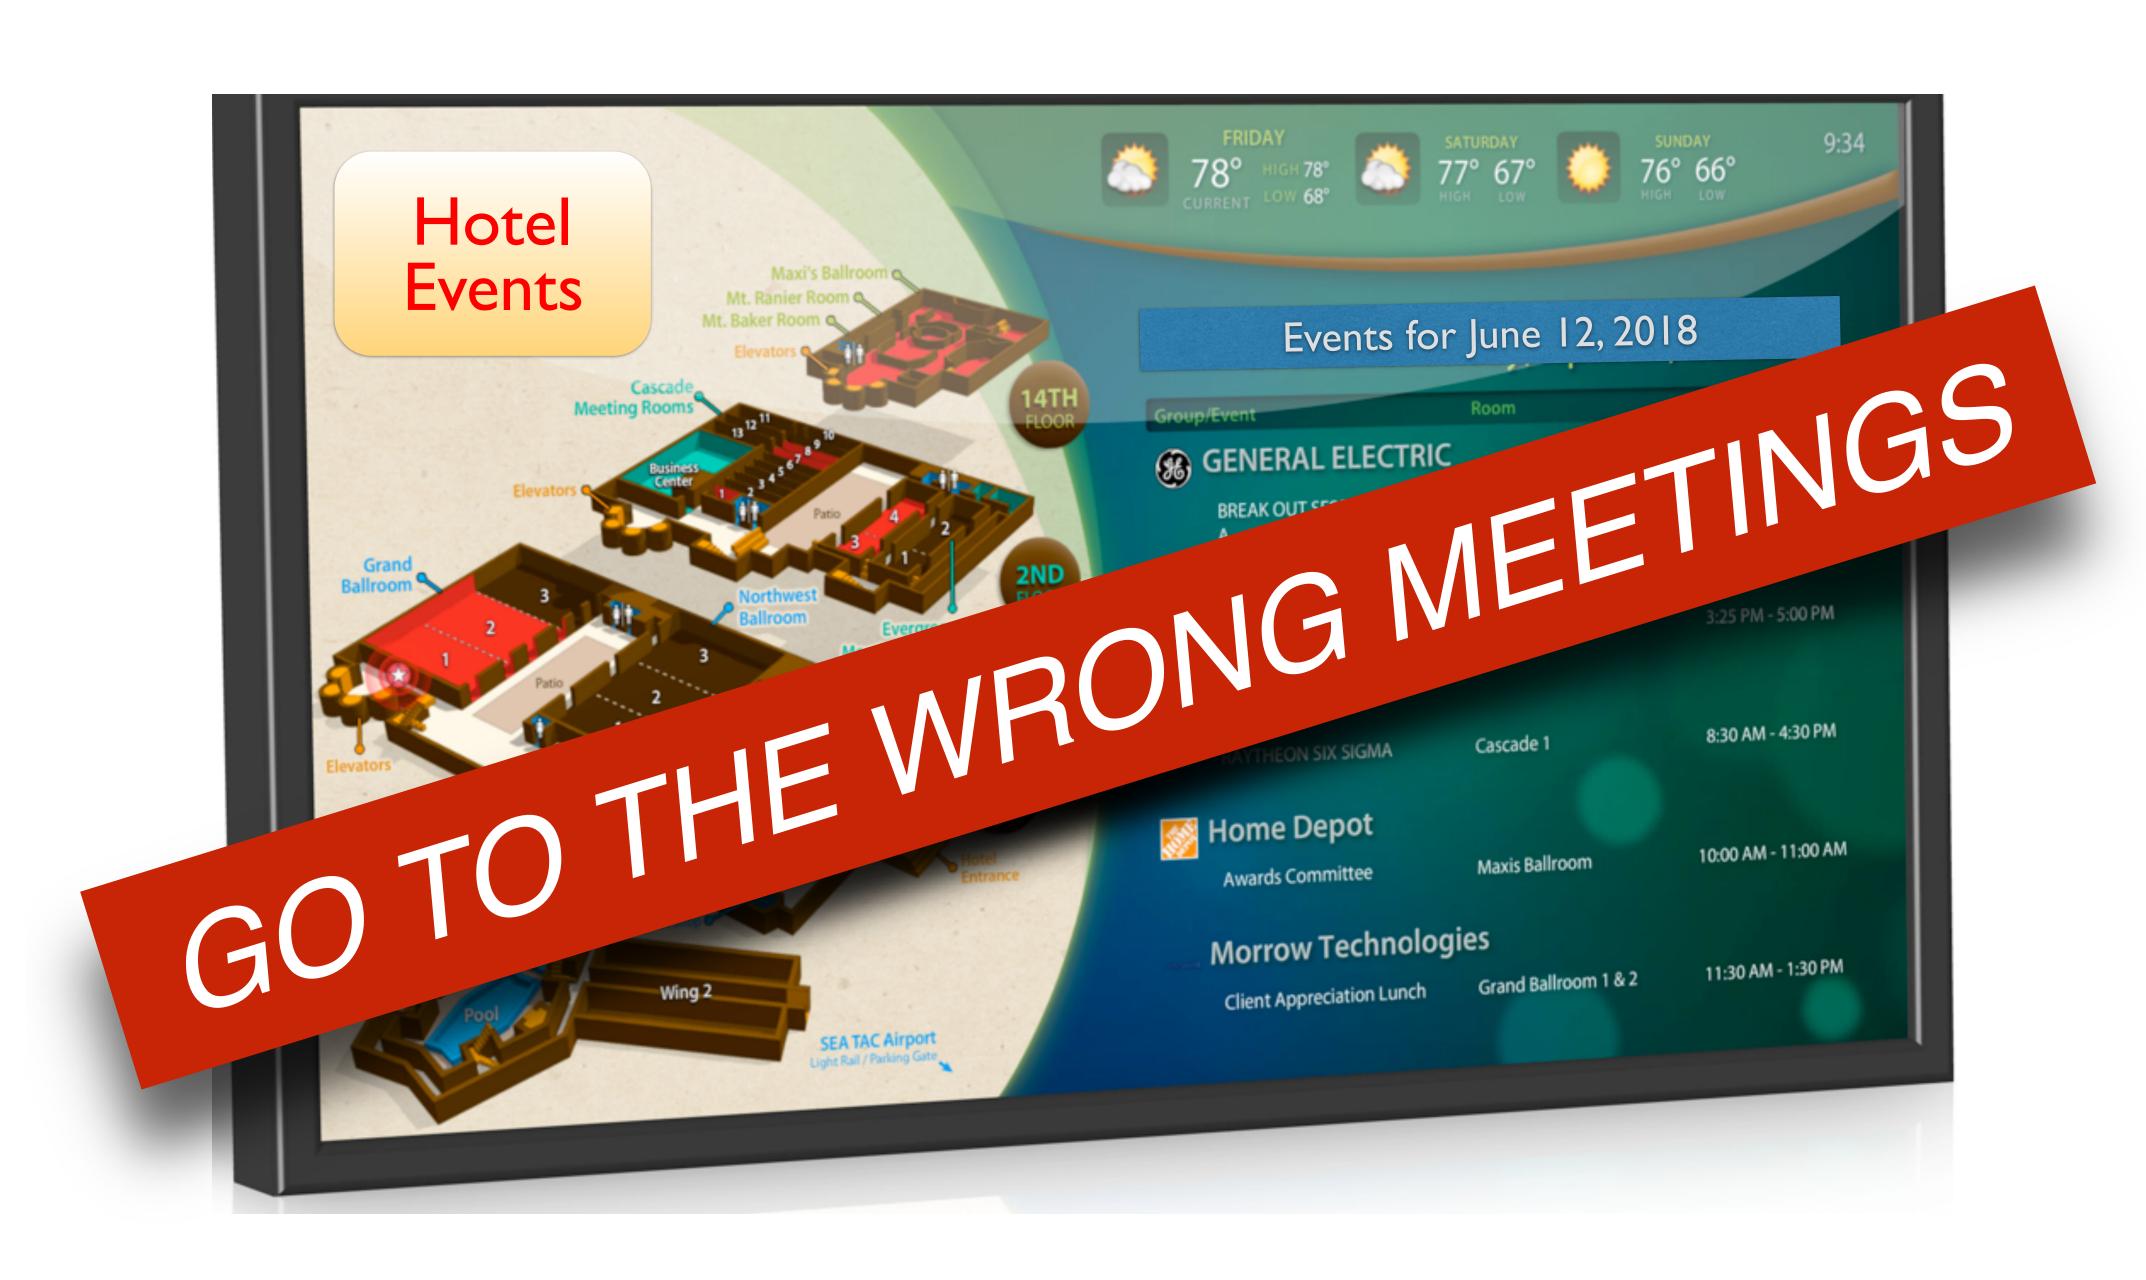

### CES (Customer Effort Scoring)

"Service organizations create loyal customers primarily by reducing customer effort; NOT by delighting them in service interactions."

"While we want customer scores of (9) and (10) ...scores of (6 and below) give us a vivid snapshot of our failings. We learn far more from customer complaints than we do from their compliments."