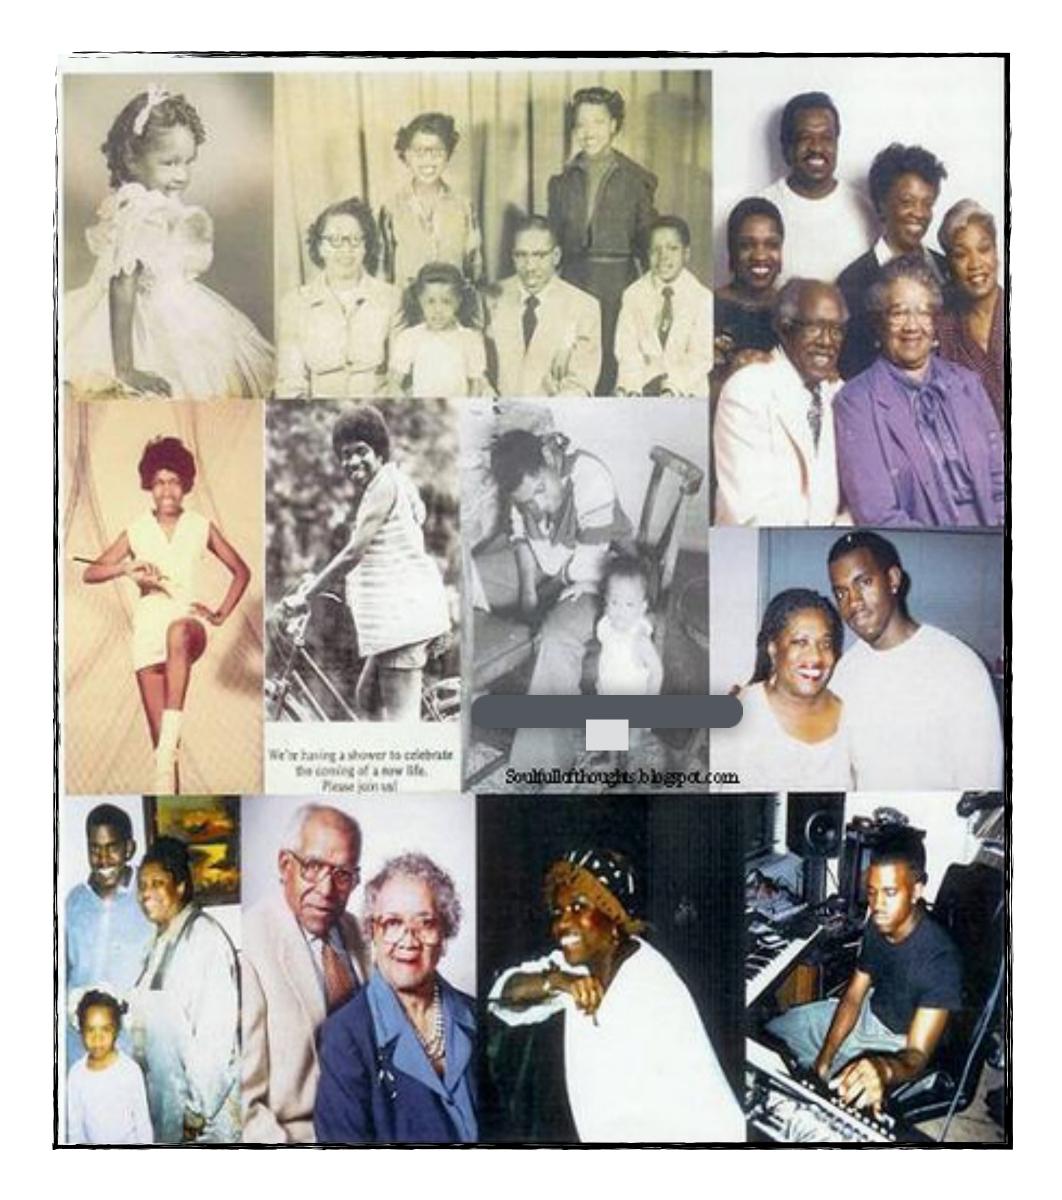

# Celebrating Claudine G. Bowers 1922 - 2010

| Sugar             | 2 cups    |
|-------------------|-----------|
| All Purpose Flour | 2 cups    |
| Buttermilk        |           |
| Water             | 1/2 cup   |
| Baking soda       | 1 tsp     |
| Crisco            | 1 stick   |
| Butter            | 1/2 stick |
| Eggs              | 3         |
| Cocoa powder      | 4 Tb      |
| Vanilla extract   | 1 Tsp     |
| Pecans (chopped)  | 1/2 cup   |

#### For Claudine's **Closest Friends**

| 1 stick                     |  |
|-----------------------------|--|
| 1 Tsp                       |  |
| er4 Tb                      |  |
| t1 Tsp                      |  |
| ar1 box (16oz)              |  |
| oped fine+sprinkled on top) |  |