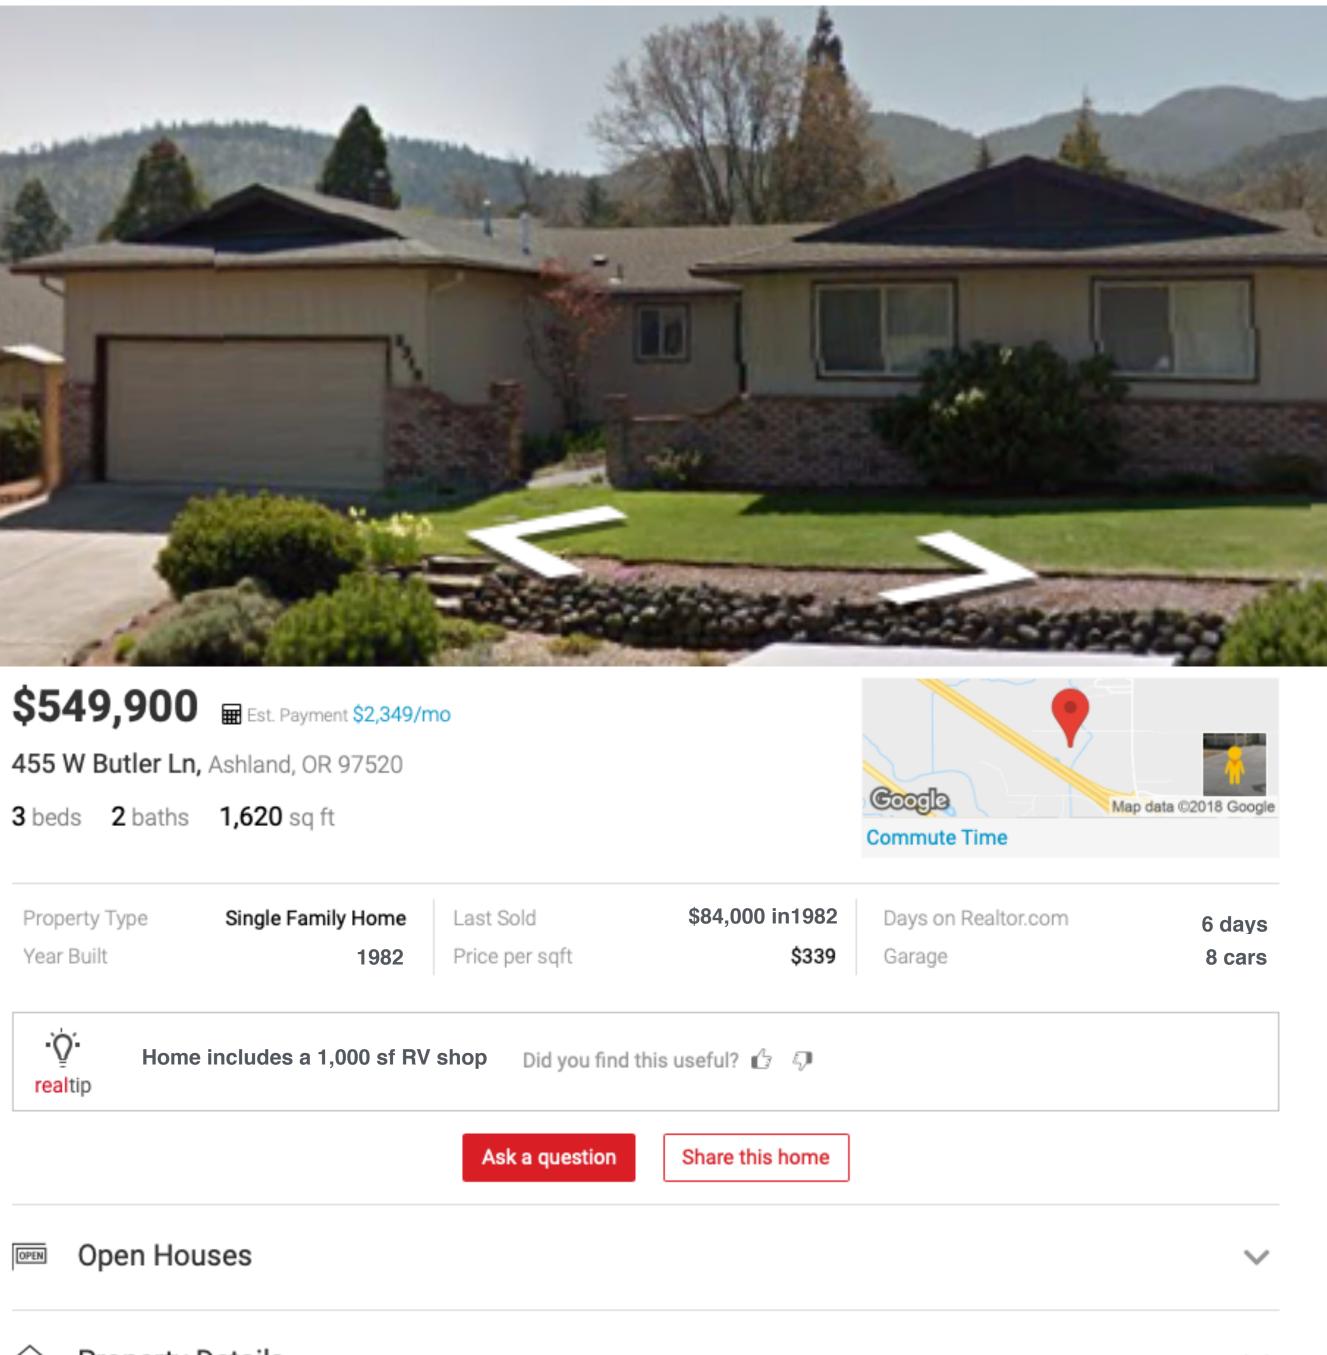

### Chuck & Lois Shafer

OPEN

Ê

Property Details

In 1983, Chuck and Lois Shafer bought the single level, 3-bedroom 2-bath home at 455 W. Butler Lane as their "retirement villa." The 1,620 sq. ft home is located within minutes of Southern Oregon University and the Ashland fixed based airport; where Chuck's two airplanes were only four minutes from home.

Lois, on the other hand, was crazy for golf. She could wave to her best friends, from her cart, as she sped to the Ashland Golf Club; just five blocks away.

Chuck not only loved his planes but anything with a motor. So, in addition to their two car garage, he built a 1,000 sf matching shop where he could tinker on his cars, boats, and motorcycles. There is even a motorized trap door that elevates Chuck's secret microwave; exclusively for his *Hot Pocket Pizzas.* 

These days, Chuck undoubtedly tells his famous 'fish stories' in Heaven; while Lois recently celebrated her 91st birthday (with 64 friends) at a beautiful retirement community just two miles away. Are you ready to create your own indelible memories here, too?